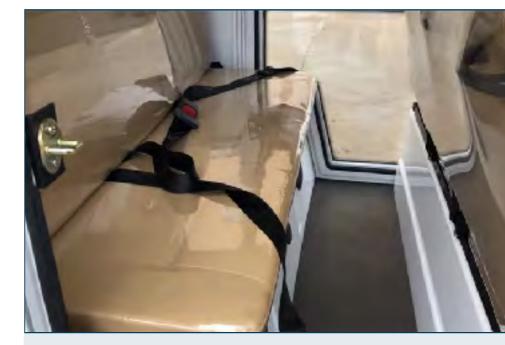

#### **4-SAFETY BELT**

with three-point safety belts in the front seats and two-point safety belts in the rear seats. (Customized Feature)

**Luxury Chair** 

**Music Player** 

Solar Panels

**Battery Tray** 