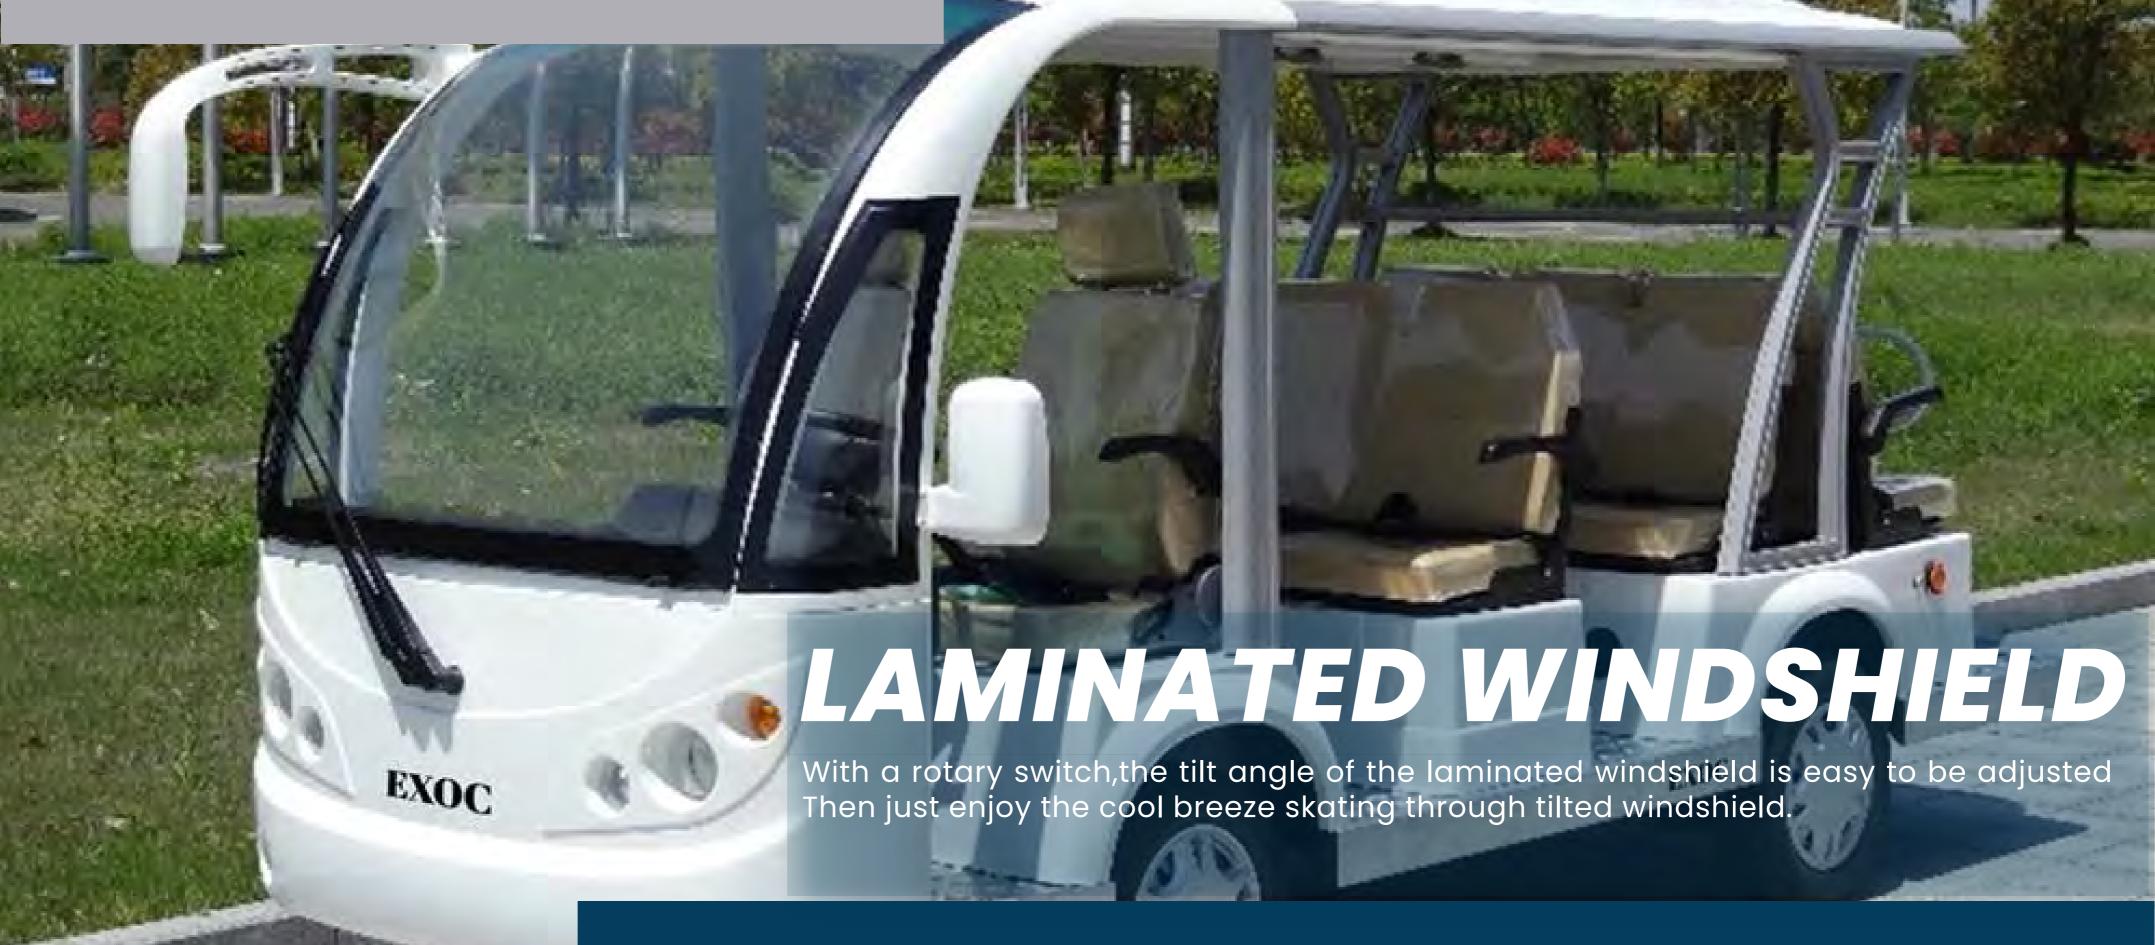

# FEATURES

1 Pedals

Integrating acceleration, brake and parking together. Braking distance is adjustable.

2

LAMINATED WINDSHIELD

UNIQUELY RESISTANT TO THE ELEMENTS AND WILL NOT RUST OR CORRODE OVER TIME 3

**LED HEADLIGHTS** 