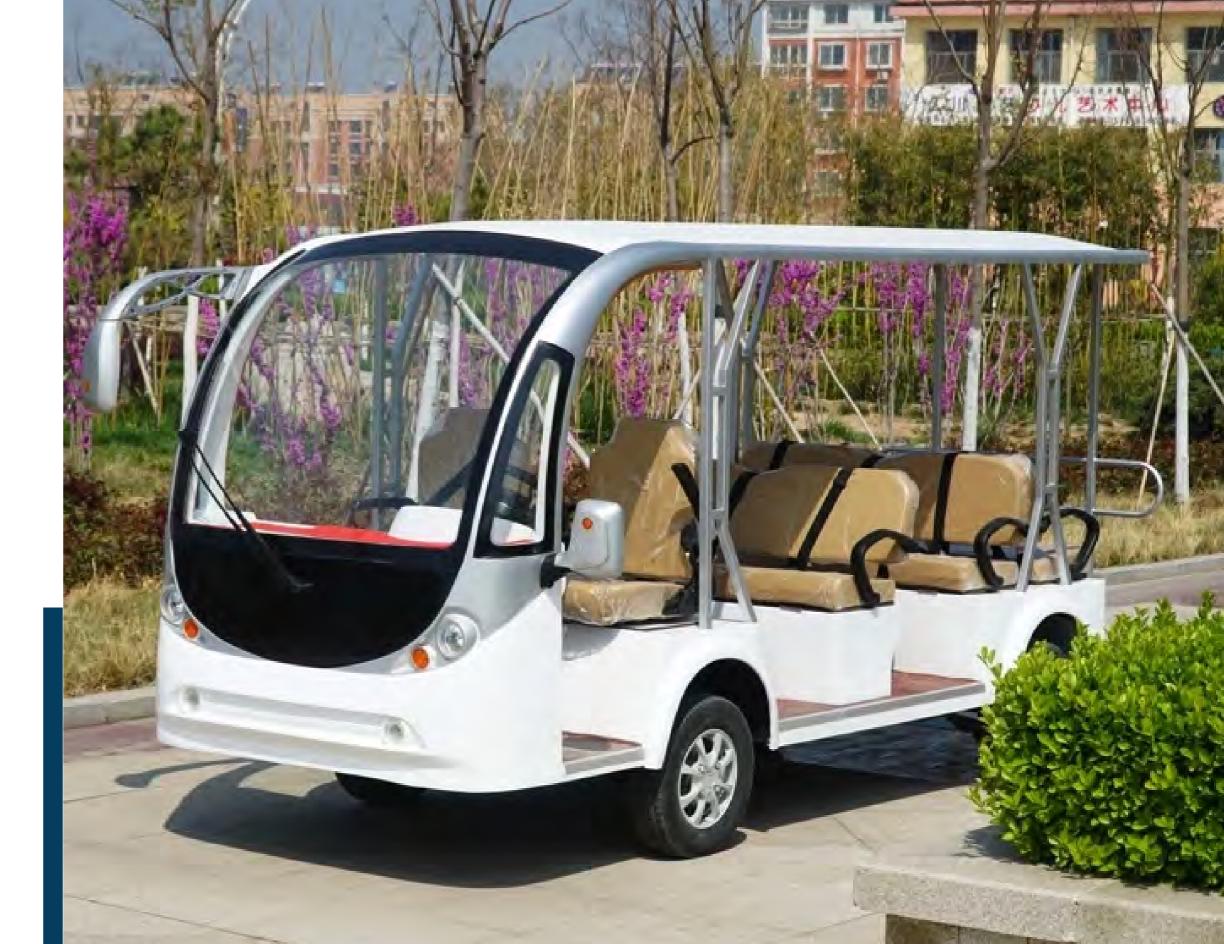

### WHAT ARE THE

# FEATURES

1 Pedals

Integrating acceleration, brake and parking together. Braking distance is adjustable.

2

LAMINATED WINDSHIELD

UNIQUELY RESISTANT TO THE ELEMENTS AND WILL NOT RUST OR CORRODE OVER TIME 3

**LED HEADLIGHTS** 

HIGH BEAM-LOW BEAM-DAYTIME RUNNING LIGHT-TURN SIGNALS

4

WHEEL

14" ALLOY WHEEL RIMS WITH COLOR MATCHING

5

**INJECTION MOULDED CANOPY** 

UNIQUELY RESISTANT TO THE ELEMENTS AND WILL NOT RUST OR CORRODE OVER TIME 6

DIUKAGE

AUTOMOTIVE STYLE DASH WITH ROOM FOR MORE ACCESSORIES

7

STEERING WHEEL

AUTOMOTIVE, MULTIFUNCTIONAL STEERING WHEEL

8

USB PORT

USB CHARGERS KEEP YOU CHARGED ON THE GO

9

**DIGITAL SPEEDOMETER** 

WITH EXCELLENT LED WARNING LIGHTS, GAUGES BATTERY POWER, AND SAVES RIDE TIME AND LENGTH 10

**REAR FLIP SEAT** 

THE REAR