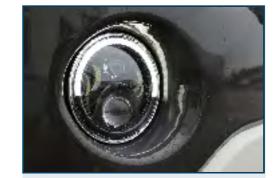

# FEATURES

1 Pedals

Integrating acceleration, brake and parking together. Braking distance is adjustable.

2

LAMINATED WINDSHIELD

UNIQUELY RESISTANT TO THE ELEMENTS AND WILL NOT RUST OR CORRODE OVER TIME 3

**LED HEADLIGHTS** 

HIGH BEAM-LOW BEAM-DAYTIME RUNNING LIGHT-TURN SIGNALS

4

WHEEL

14" ALLOY WHEEL RIMS WITH COLOR MATCHING

5

**INJECTION MOULDED CANOPY** 

UNIQUELY RESISTANT TO THE ELEMENTS AND WILL NOT RUST OR CORRODE OVER TIME 6