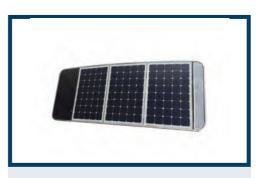

#### **4-SAFETY BELT**

with three-point safety belts in the front seats and two-point safety belts in the rear seats. (Customized Feature)

**Luxury Chair** 

**Music Player** 

Solar Panels

**Battery Tray** 