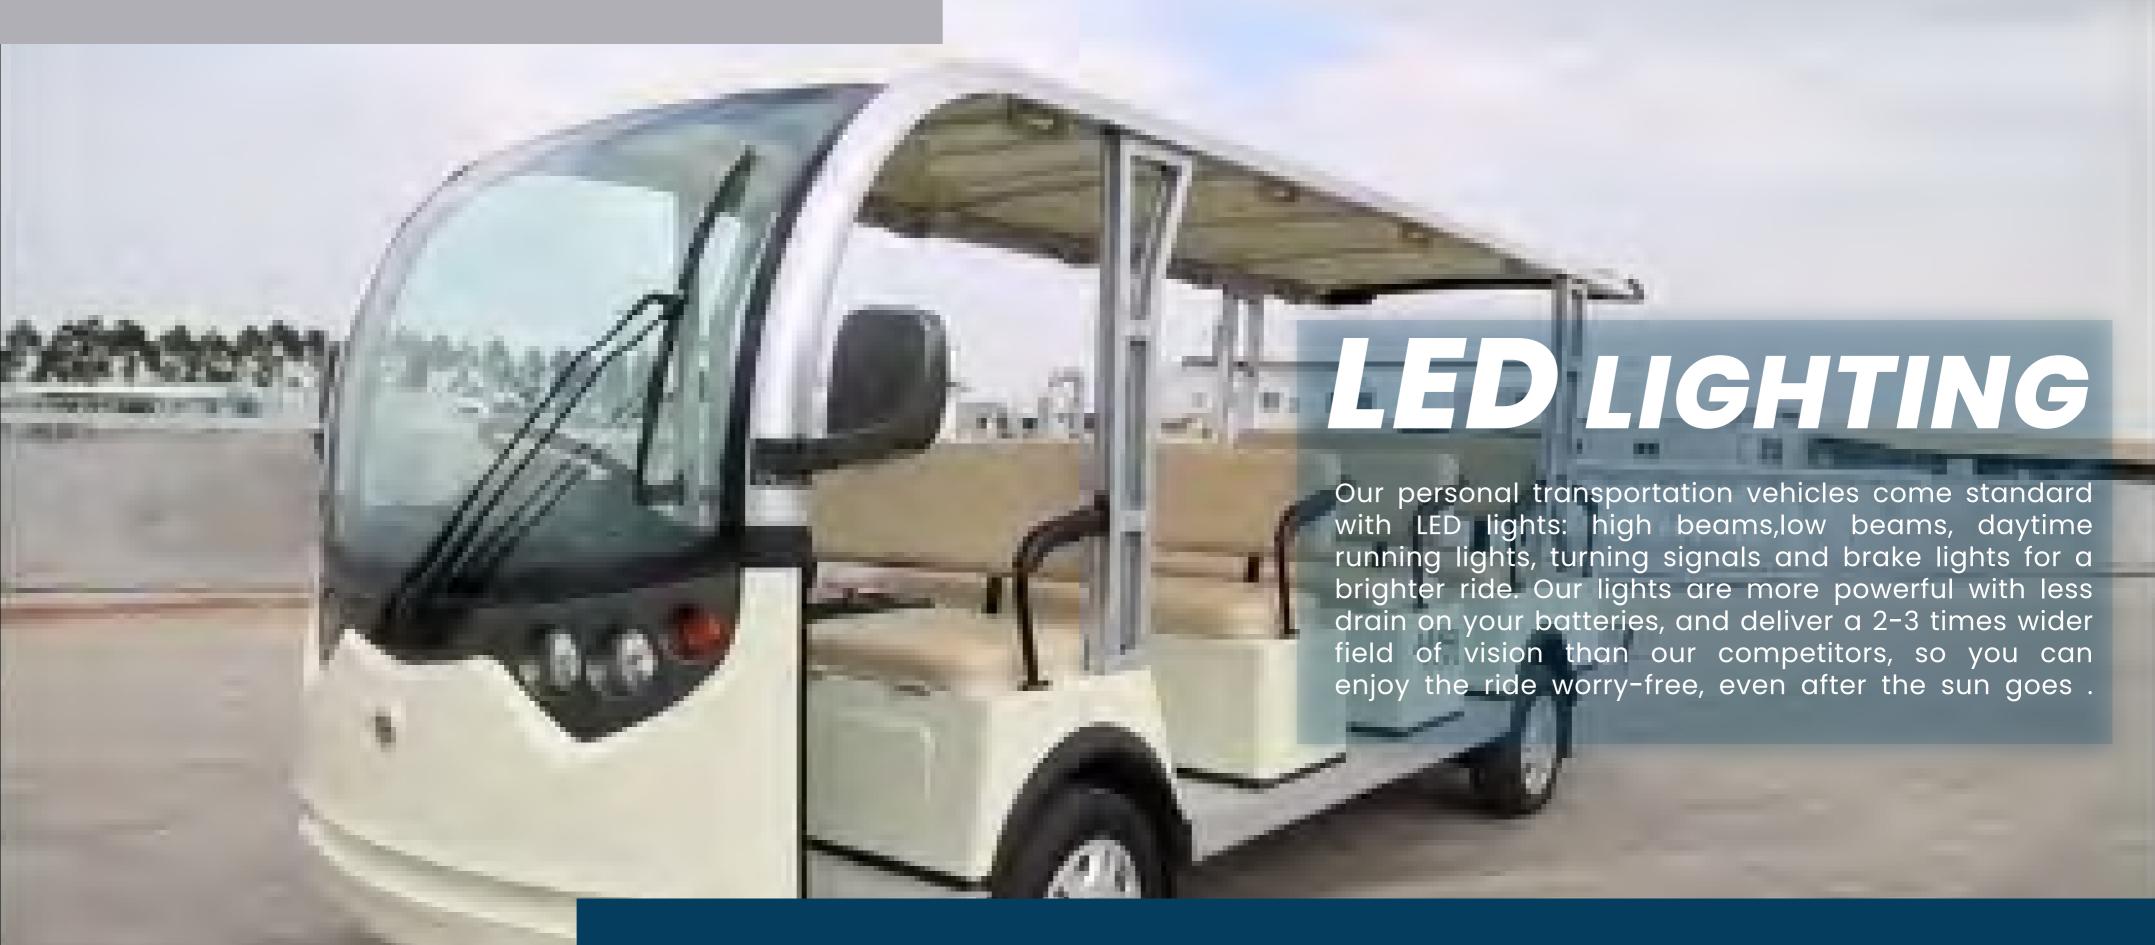

HIGH BEAM-LOW BEAM-DAYTIME RUNNING LIGHT-TURN SIGNALS

4

WHEEL

14" ALLOY WHEEL RIMS WITH COLOR MATCHING

5

**INJECTION MOULDED CANOPY** 

UNIQUELY RESISTANT TO THE ELEMENTS AND WILL NOT RUST OR CORRODE OVER TIME 6