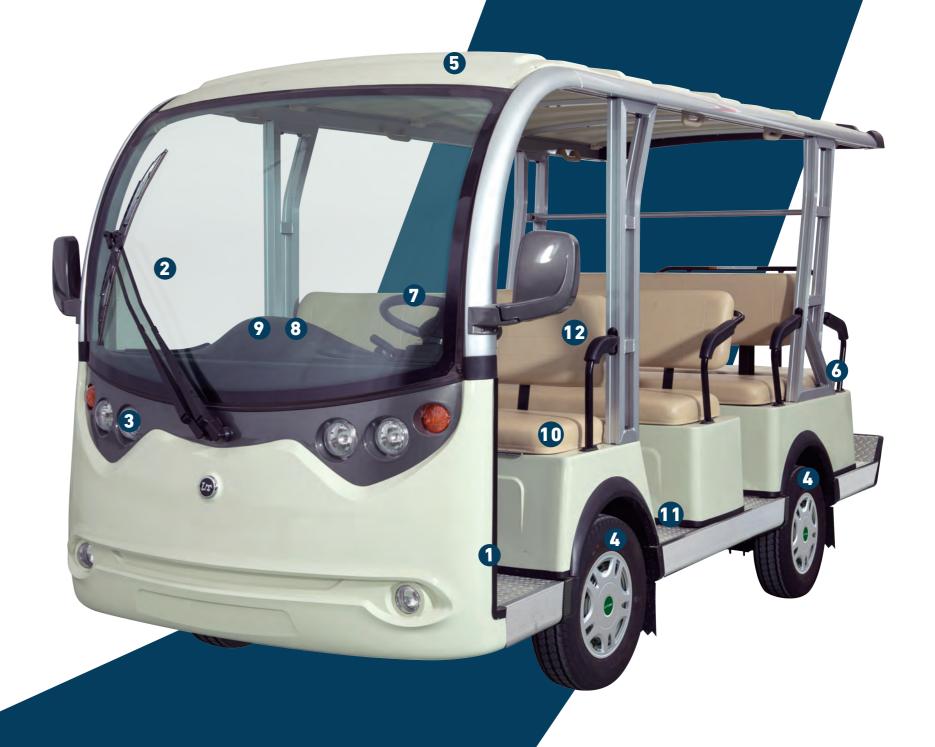

### WHAT ARE THE

# FEATURES

1 Pedals

Integrating acceleration, brake and parking together. Braking distance is adjustable.

2

LAMINATED WINDSHIELD

UNIQUELY RESISTANT TO THE ELEMENTS AND WILL NOT RUST OR CORRODE OVER TIME 3

**LED HEADLIGHTS** 

HIGH BEAM-LOW BEAM-DAYTIME RUNNING LIGHT-TURN SIGNALS

4

WHEEL

14" ALLOY WHEEL RIMS WITH COLOR MATCHING

5

**INJECTION MOULDED CANOPY** 

UNIQUELY RESISTANT TO THE ELEMENTS AND WILL NOT RUST OR CORRODE OVER TIME 6

DIUKAGE

AUTOMOTIVE STYLE DASH WITH ROOM FOR MORE ACCESSORIES

7

STEERING WHEEL

AUTOMOTIVE, MULTIFUNCTIONAL STEERING WHEEL

8

USB PORT

USB CHARGERS KEEP YOU CHARGED ON THE GO

9

**DIGITAL SPEEDOMETER** 

WITH EXCELLENT LED WARNING LIGHTS, GAUGES BATTERY POWER, AND SAVES RIDE TIME AND LENGTH 10

**REAR FLIP SEAT** 

THE REAR SEAT ALSO FLIPS OUT TO REVEAL A RUGGED BED TEXTURE AND SPACE FOR MOVING YOUR FAVORITE GEAR

11

UNIQUE STYLE, COMFORT GRIP, AND ENOUGH LEG ROOM TO ENJOY YOUR RIDE AND DRIVING EXPERIENCE 12

2 JEAN

WIDEST,MOST ERGONOMIC CONTOURED SEAT