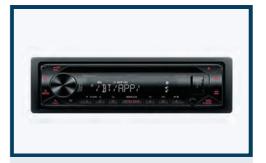

#### **4-SAFETY BELT**

with three-point safety belts in the front seats and two-point safety belts in the rear seats. (Customized Feature)

**Luxury Chair** 

**Music Player** 

Solar Panels

**Battery Tray** 