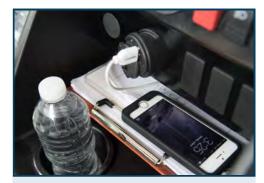

### **CUSTOMIZE**

**Dual USB Port** 

With a dual USB port on your carts, you can provide golfers that added touch of keeping their phones charged

**Explicitly Digital SpeedoMeter** 

With Excellent LED warning lights, Gauges battery power, and Saves ride time and length.

STORAGE COMPARTMENT

dual-sized storage compartment, room for more items like keys and mobile devices.