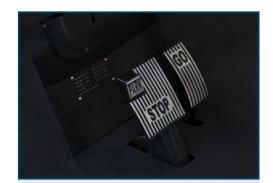

# FEATURES

1 Pedals

Integrating acceleration, brake and parking together. Braking distance is adjustable.

2

LAMINATED WINDSHIELD

UNIQUELY RESISTANT TO THE ELEMENTS AND WILL NOT RUST OR CORRODE OVER TIME 3

**LED HEADLIGHTS** 

6-8-12 Volt batteries

Adaptation

ACCELERATOR / BRAKE PEDAL

The accelerator is on the right.
Thebrake is on the left.

FOG LIGHTS

Custom Fog Lights by Fog lights reduce glare and illuminate the road right in front of your vehicle