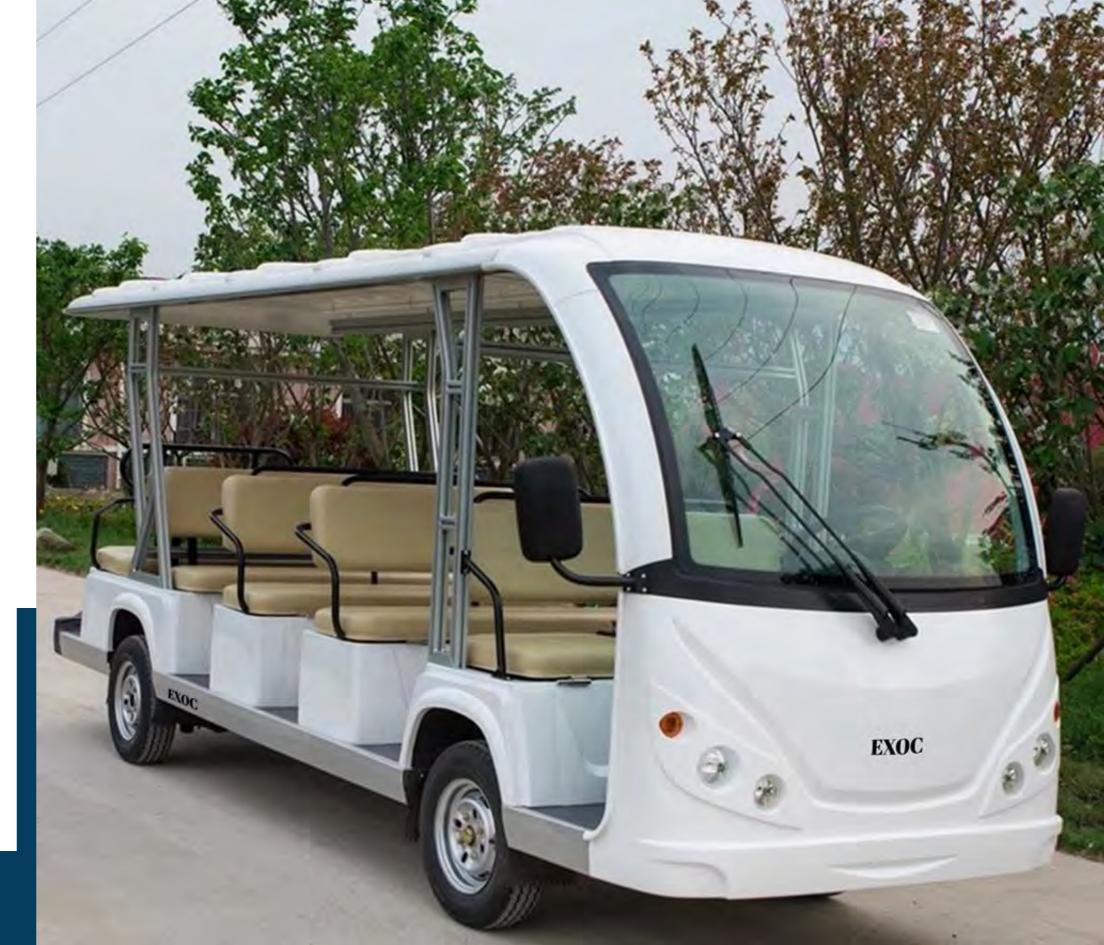

## DIMENSIONS

|                                                           |                              |     |                                                      | Pov      | ver                                         |                                      |                                      |                           |                             |  |
|-----------------------------------------------------------|------------------------------|-----|------------------------------------------------------|----------|---------------------------------------------|--------------------------------------|--------------------------------------|---------------------------|-----------------------------|--|
| Motor                                                     | Batteries                    |     | Charger                                              |          | saxle                                       | Overall Size                         |                                      | Ground Clearan            | ce Tread Distanc            |  |
| 2v/7.5kw AC system                                        | 6v*12 Maintenance<br>Battrey |     | 48 Volt On Board Charger<br>OBC Computer Intelligent |          | :01                                         | 5100*1580*2100mm                     |                                      | 180 mm                    | Front1305/ rear<br>1325t mm |  |
| Net Weight                                                | Loading                      | For | Forward speed                                        |          | ng dist                                     | Turning radius                       |                                      | Climbing Abilit           | ty Maximum Mileag           |  |
| 1420kg                                                    | 14 People                    |     | 30 km\h                                              |          | m                                           | 5.5 m                                |                                      | 18 %                      | 100 km Per-Charg            |  |
|                                                           |                              |     | Stee                                                 | ring & S | Suspensi                                    | ion                                  |                                      |                           |                             |  |
| Steering  Self-compensating 'Rack & steering Pinion'      |                              |     | Front Suspension Independent front suspension        |          | Rear Suspension Independent rear suspension |                                      |                                      | Turning Radius 5.5 Meters |                             |  |
|                                                           |                              |     |                                                      | Bra      | kes                                         |                                      |                                      |                           |                             |  |
| <b>Brakes</b> Self-Adjusting, Four Wheel dics brake + EMB |                              |     | Park Brake Foot actuated, 3-position                 |          |                                             |                                      | Braking Distance  Less than 6 Meters |                           |                             |  |
|                                                           |                              |     |                                                      | Body &   | Tires                                       |                                      |                                      |                           |                             |  |
| Body and Finish                                           | Tire                         | es  | LxWx                                                 | н        | Whe                                         | eelbase                              | Groun                                | d Clearance               | Tread                       |  |
| Painted TP0                                               | (205x50 -10 ) Tubeless       |     | 2400*1200*1800 mm                                    |          | 1                                           | 16:01                                |                                      | 80 mm                     | Front 900/Rear1000mi        |  |
| Total Vehicle Weight                                      |                              |     | Frame Type                                           |          | Floor                                       |                                      |                                      | Loading                   |                             |  |
| 1190 kg                                                   |                              |     | Aluminum                                             |          |                                             | Resin synthesis anti-slip rubber mat |                                      |                           | 14 Passengers               |  |