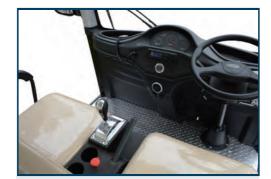

DIUKAGE

AUTOMOTIVE STYLE DASH WITH ROOM FOR MORE ACCESSORIES

7

STEERING WHEEL

AUTOMOTIVE, MULTIFUNCTIONAL STEERING WHEEL

8

USB PORT

USB CHARGERS KEEP YOU CHARGED ON THE GO

9

**DIGITAL SPEEDOMETER** 

WITH EXCELLENT LED WARNING LIGHTS, GAUGES BATTERY POWER, AND SAVES RIDE TIME AND LENGTH 10

**REAR FLIP SEAT** 

THE REAR SEAT ALSO FLIPS OUT TO REVEAL A RUGGED BED TEXTURE AND SPACE FOR MOVING YOUR FAVORITE GEAR

6-8-12 Volt batteries

Adaptation

ACCELERATOR / BRAKE PEDAL

The accelerator is on the right.
Thebrake is on the left.

FOG LIGHTS

Custom Fog Lights by Fog lights reduce glare and illuminate the road right in front of your vehicle