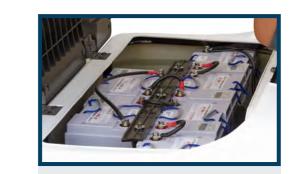

#### **4-SAFETY BELT**

with three-point safety belts in the front seats and two-point safety belts in the rear seats. (Customized Feature)

**Luxury Chair** 

**Music Player** 

Solar Panels

**Battery Tray** 

6-8-12 Volt batteries

Adaptation

ACCELERATOR / BRAKE PEDAL

The accelerator is on the right.
Thebrake is on the left.

FOG LIGHTS

Custom Fog Lights by Fog lights reduce glare and illuminate the road right in front of your vehicle