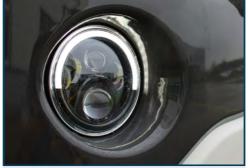

# FEATURES

**Pedals** 

Integrating acceleration, brake and parking together. Braking distance is adjustable.

**LAMINATED WINDSHIELD** 

UNIQUELY RESISTANT TO THE ELEMENTS AND WILL NOT RUST OR CORRODE OVER

**LED HEADLIGHTS** 

HIGH BEAM-LOW BEAM-DAYTIME RUNNING LIGHT-TURN SIGNALS

14" ALLOY WHEEL RIMS WITH COLOR MATCHING

**INJECTION MOULDED CANOPY** 

UNIQUELY RESISTANT TO THE ELEMENTS AND WILL NOT RUST OR CORRODE OVER TIME

AUTOMOTIVE STYLE DASH WITH ROOM FOR MORE ACCESSORIES