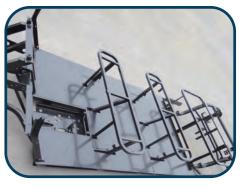

#### 1-SEAT SLIDE BAR

Move the seats forward or backward.

#### 3-RETATABLE ARMREST

It can rotate in 90 degree and provide an ergonomic support for your cantilever elbows.

#### 2-BACKREST TILT

Adjust the tilt angle of the backrest. (Customized Feature)

#### **4-SAFETY BELT**

with three-point safety belts in the front seats and two-point safety belts in the rear seats. (Customized Feature)