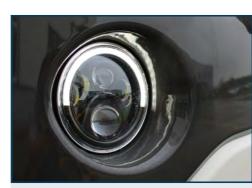

# FEATURES

**Pedals** 

Integrating acceleration, brake and parking together. Braking distance is adjustable.

**LAMINATED WINDSHIELD** 

UNIQUELY RESISTANT TO THE ELEMENTS AND WILL NOT RUST OR CORRODE OVER

**LED HEADLIGHTS** 

HIGH BEAM-LOW BEAM-DAYTIME RUNNING LIGHT-TURN SIGNALS

14" ALLOY WHEEL RIMS WITH COLOR MATCHING

**INJECTION MOULDED CANOPY** 

UNIQUELY RESISTANT TO THE ELEMENTS AND WILL NOT RUST OR CORRODE OVER TIME

AUTOMOTIVE STYLE DASH WITH ROOM FOR MORE ACCESSORIES