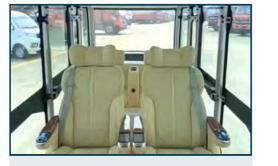

**REAR FLIP SEAT** 

THE REAR SEAT ALSO FLIPS OUT TO REVEAL A RUGGED BED TEXTURE AND SPACE FOR MOVING YOUR FAVORITE GEAR

UNIQUE STYLE, COMFORT GRIP, AND ENOUGH LEG ROOM TO ENJOY YOUR RIDE AND DRIVING

WIDEST, MOST ERGONOMIC CONTOURED SEAT

#### **4-SAFETY BELT**

with three-point safety belts in the front seats and two-point safety belts in the rear seats. (Customized Feature)