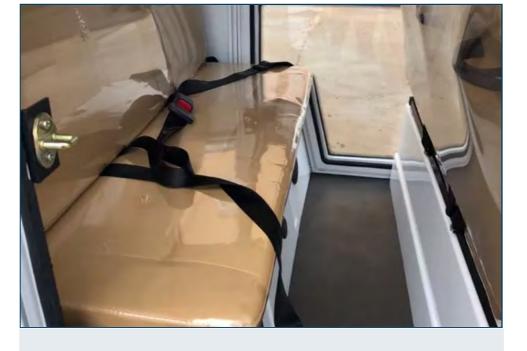

#### **4-SAFETY BELT**

with three-point safety belts in the front seats and two-point safety belts in the rear seats. (Customized Feature)