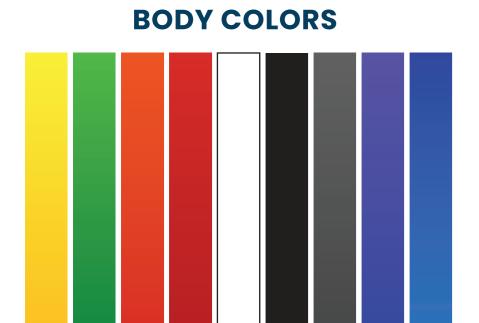

s on the left.



**FOG LIGHTS** 

Custom Fog Lights by Fog lights reduce glare and illuminate the road right in front of your vehicle



**CANOPY** 

Provides protection against the sun and rain. Its color is consistent with the vehicle body.



#### 1-SEAT SLIDE BAR

Move the seats forward or backward.

#### 3-RETATABLE ARMREST

It can rotate in 90 degree and provide an ergonomic support for your cantilever elbows.

#### 2-BACKREST TILT

Adjust the tilt angle of the backrest. (Customized Feature)

#### **4-SAFETY BELT**

with three-point safety belts in the front seats and two-point safety belts in the rear seats. (Customized Feature)

### **CUSTOMIZE**



**Luxury Chair** 



**Music Player** 



Solar Panels



**Battery Tray** 



6-8-12 Volt batteries



Adaptation

# COLOR OPTIONS





## DIMENSIONS

| Power                                                     |                              |       |                                                      |       |                                             |                                      |        |                                      |               |                             |  |
|-----------------------------------------------------------|------------------------------|-------|------------------------------------------------------|-------|---------------------------------------------|--------------------------------------|--------|--------------------------------------|---------------|-----------------------------|--|
| Motor                                                     | Batteries