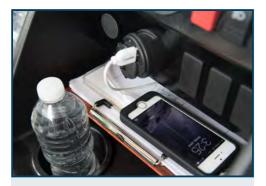

**STEERING WHEEL** 

AUTOMOTIVE, MULTIFUNCTIONAL STEERING

**USB PORT** 

USB CHARGERS KEEP YOU CHARGED

**DIGITAL SPEEDOMETER** 

WITH EXCELLENT LED WARNING LIGHTS. GAUGES BATTERY POWER, AND SAVES RIDE TIME AND LENGTH

### **DETAILS**

**Dual USB Port** 

With a dual USB port on your carts, you can provide golfers that added touch of keeping their phones charged

**Explicitly Digital SpeedoMeter** 

With Excellent LED warning lights, Gauges battery power, and Saves ride time and length.