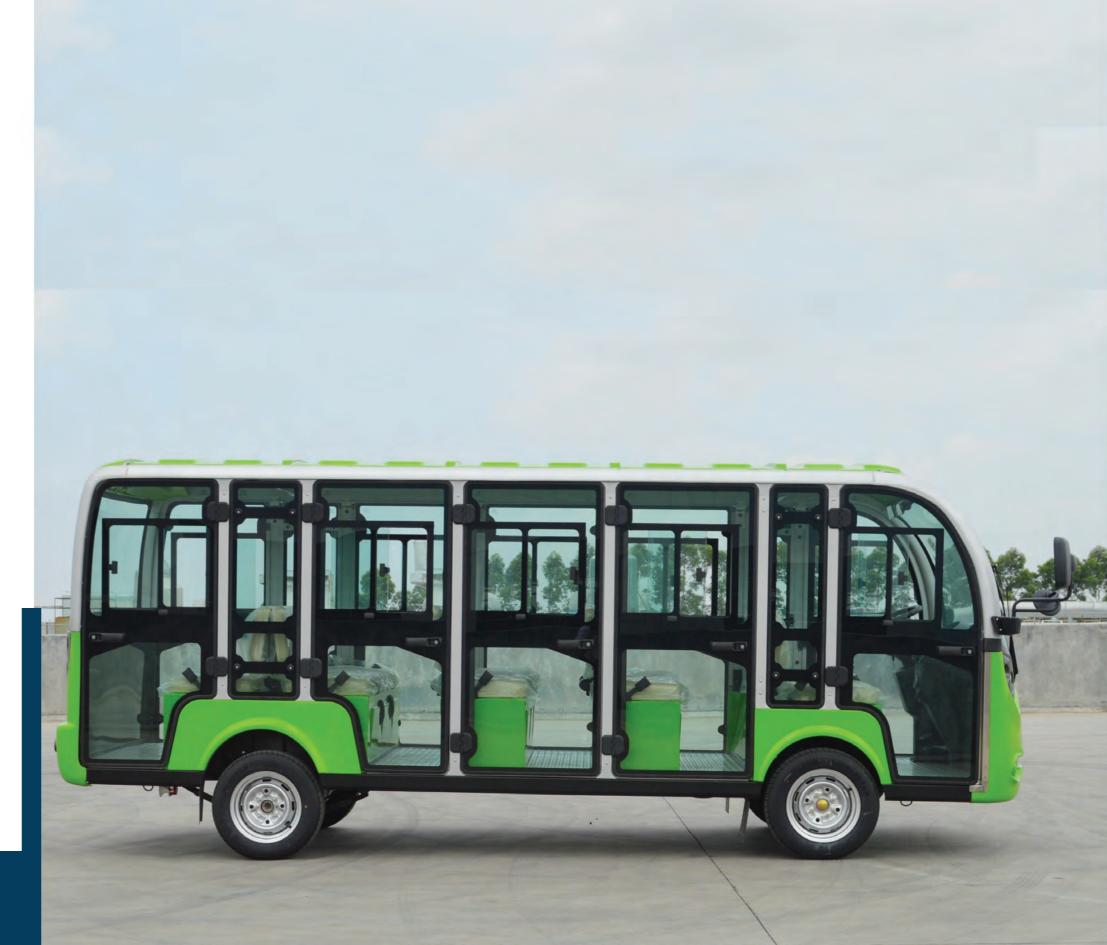

## DIMENSIONS

| Power                                                     |                              |       |                                                      |       |                                             |                                      |        |                                      |               |                             |  |
|-----------------------------------------------------------|------------------------------|-------|------------------------------------------------------|-------|---------------------------------------------|--------------------------------------|--------|--------------------------------------|---------------|-----------------------------|--|
| Motor                                                     | Batteries                    |       | Charger                                              |       | saxle                                       | Overall Size                         |        | Ground Clearance                     |               | Tread Distance              |  |
| 72v/7.5kw AC system                                       | 6v*12 Maintenance<br>Battrey |       | 48 Volt On Board Charger<br>OBC Computer Intelligent |       | 5:01                                        | 4960 *1480 *2100 mm                  |        | 180 mm                               |               | Front1305/ rear<br>1325t mm |  |
| Net Weight                                                | Loading                      | Fo    | Forward speed                                        |       | ng dist                                     | Turning radius                       |        | Climbing Ability                     |               | Maximum Mileage             |  |
| 1190kg                                                    | 14 People                    |       | 30 km\h 4                                            |       | m                                           | 5.5 m                                |        | 20 %                                 |               | 120 km Per-Charge           |  |
| Steering & Suspension                                     |                              |       |                                                      |       |                                             |                                      |        |                                      |               |                             |  |
| Steering  Self-compensating 'Rack & steering Pinion'      |                              |       | Front Suspension Independent front suspension        |       | Rear Suspension Independent rear suspension |                                      |        |                                      |               | <b>ng Radius</b><br>Meters  |  |
| Brakes                                                    |                              |       |                                                      |       |                                             |                                      |        |                                      |               |                             |  |
| <b>Brakes</b> Self-Adjusting, Four Wheel dics brake + EMB |                              |       | Park Bi<br>Foot actuated,                            |       |                                             |                                      |        | Braking Distance  Less than 6 Meters |               |                             |  |
| Body & Tires                                              |                              |       |                                                      |       |                                             |                                      |        |                                      |               |                             |  |
| Body and Finish                                           | Tir                          | Tires |                                                      | LxWxH |                                             | Wheelbase                            |        | Ground Clearance                     |               | Tread                       |  |
| Painted TP0                                               | (205x50 -10 ) Tubeless       |       | 2400*1200*1800 mm                                    |       | 16:01                                       |                                      | 170 mm |                                      | Fro           | nt 900/Rear1000mm           |  |
| Total Vehicle Weight                                      |                              |       | Frame Type                                           |       | Floor                                       |                                      |        | L                                    |               | ding                        |  |
| 1190 kg                                                   |                              |       | Aluminum                                             |       |                                             | Resin synthesis anti-slip rubber mat |        |                                      | 14 Passengers |                             |  |