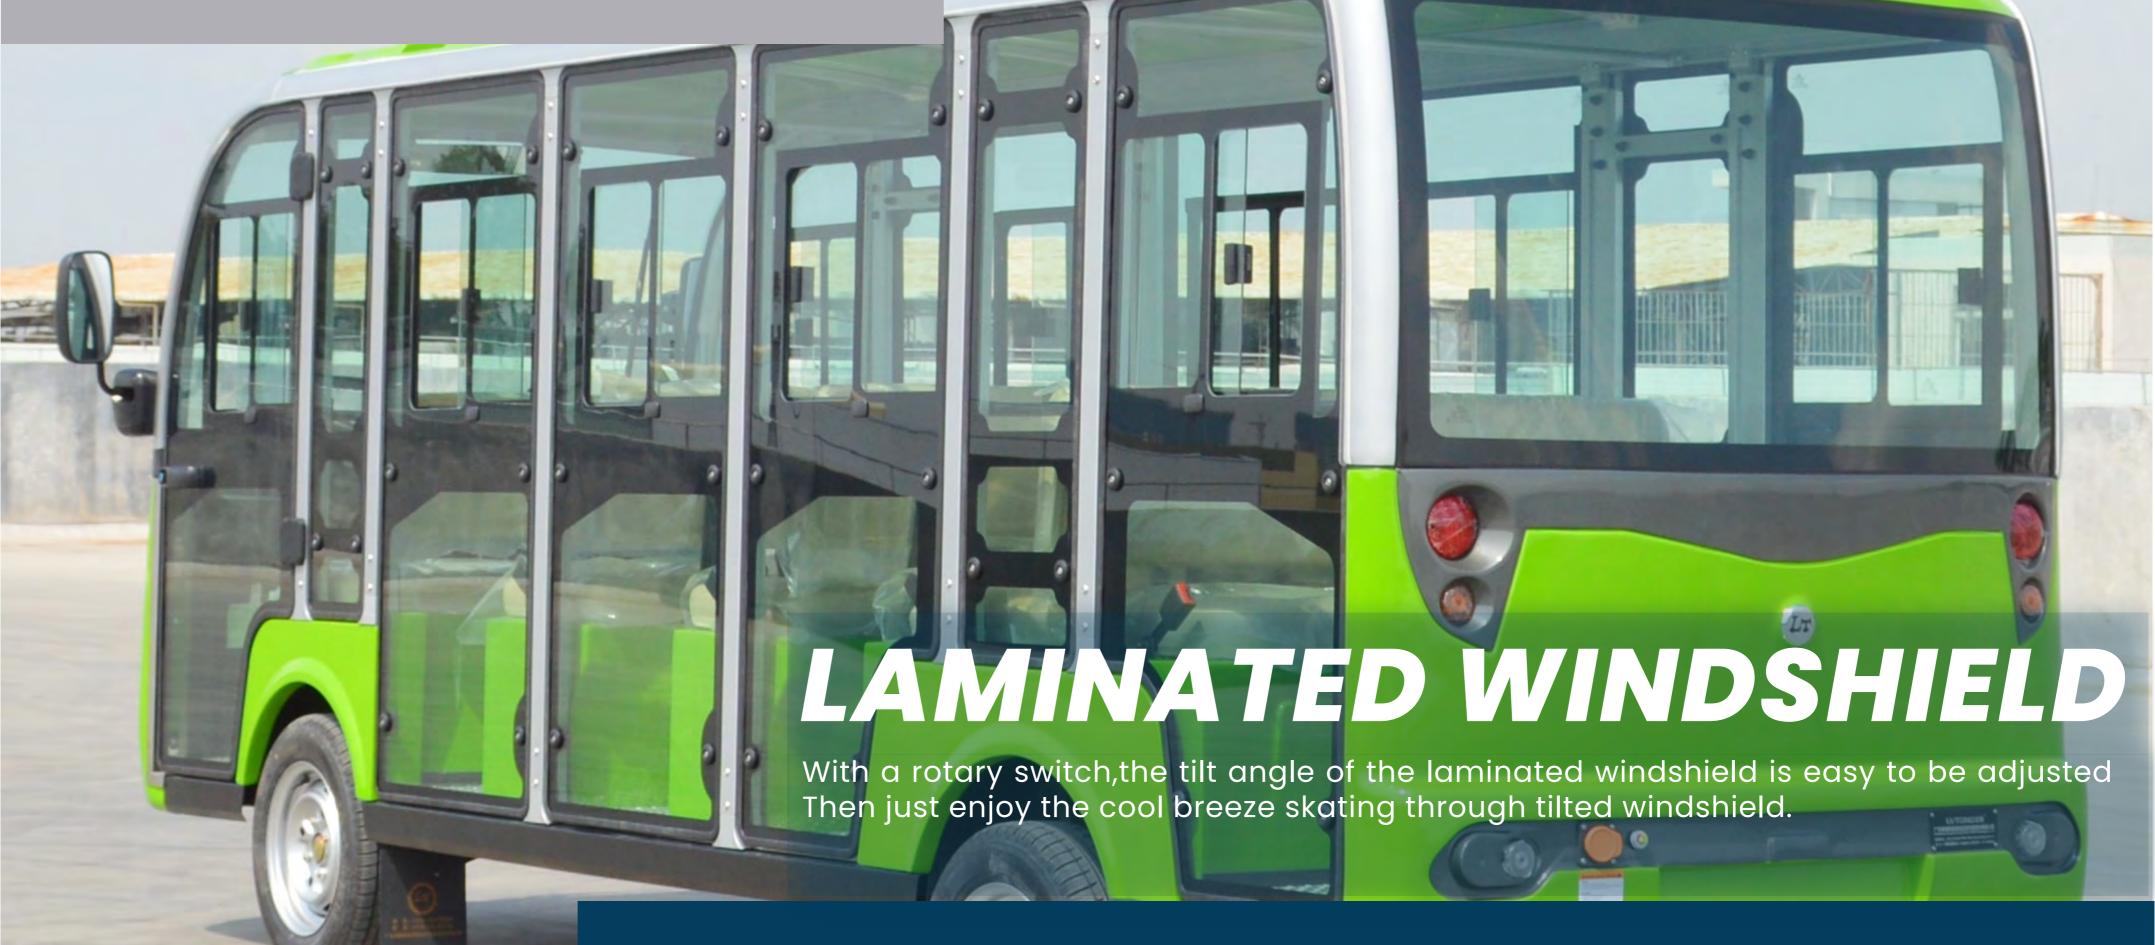

# FEATURES

**Pedals** 

Integrating acceleration, brake and parking together. Braking distance is adjustable.

**LAMINATED WINDSHIELD** 

UNIQUELY RESISTANT TO THE ELEMENTS AND WILL NOT RUST OR CORRODE OVER

**LED HEADLIGHTS** 