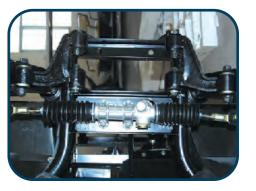

## DIMENSIONS

| Power                                                     |                              |       |                                                      |       |                                             |                                      |        |                                      |               |                             |  |
|-----------------------------------------------------------|------------------------------|-------|------------------------------------------------------|-------|---------------------------------------------|--------------------------------------|--------|--------------------------------------|---------------|-----------------------------|--|
| Motor                                                     | Batteries                    |       | Charger                                              |       | saxle                                       | Overall Size                         |        | Ground Clearance                     |               | Tread Distance              |  |
| 72v/7.5kw AC system                                       | 6v*12 Maintenance<br>Battrey |       | 48 Volt On Board Charger<br>OBC Computer Intelligent |       | 5:01                                        | 4960 *1480 *2100 mm                  |        | 180 mm                               |               | Front1305/ rear<br>1325t mm |  |
| Net Weight                                                | Loading                      | Fo    | Forward speed                                        |       | ng dist                                     | Turning radius                       |        | Climbing Ability                     |               | Maximum Mileage             |  |
| 1190kg                                                    | 14 People                    |       | 30 km\h 4                                            |       | m                                           | 5.5 m                                |        | 20 %                                 |               | 120 km Per-Charge           |  |
| Steering & Suspension                                     |                              |       |                                                      |       |                                             |                                      |        |                                      |               |                             |  |
| Steering  Self-compensating 'Rack & steering Pinion'      |                              |       | Front Suspension Independent front suspension        |       | Rear Suspension Independent rear suspension |                                      |        |                                      |               | <b>ng Radius</b><br>Meters  |  |
| Brakes                                                    |                              |       |                                                      |       |                                             |                                      |        |                                      |               |                             |  |
| <b>Brakes</b> Self-Adjusting, Four Wheel dics brake + EMB |                              |       | Park Bi<br>Foot actuated,                            |       |                                             |                                      |        | Braking Distance  Less than 6 Meters |               |                             |  |
| Body & Tires                                              |                              |       |                                                      |       |                                             |                                      |        |                                      |               |                             |  |
| Body and Finish                                           | Tir                          | Tires |                                                      | LxWxH |                                             | Wheelbase                            |        | Ground Clearance                     |               | Tread                       |  |
| Painted TP0                                               | (205x50 -10 ) Tubeless       |       | 2400*1200*1800 mm                                    |       | 16:01                                       |                                      | 170 mm |                                      | Fro           | nt 900/Rear1000mm           |  |
| Total Vehicle Weight                                      |                              |       | Frame Type                                           |       | Floor                                       |                                      |        | L                                    |               | ding                        |  |
| 1190 kg                                                   |                              |       | Aluminum                                             |       |                                             | Resin synthesis anti-slip rubber mat |        |                                      | 14 Passengers |                             |  |