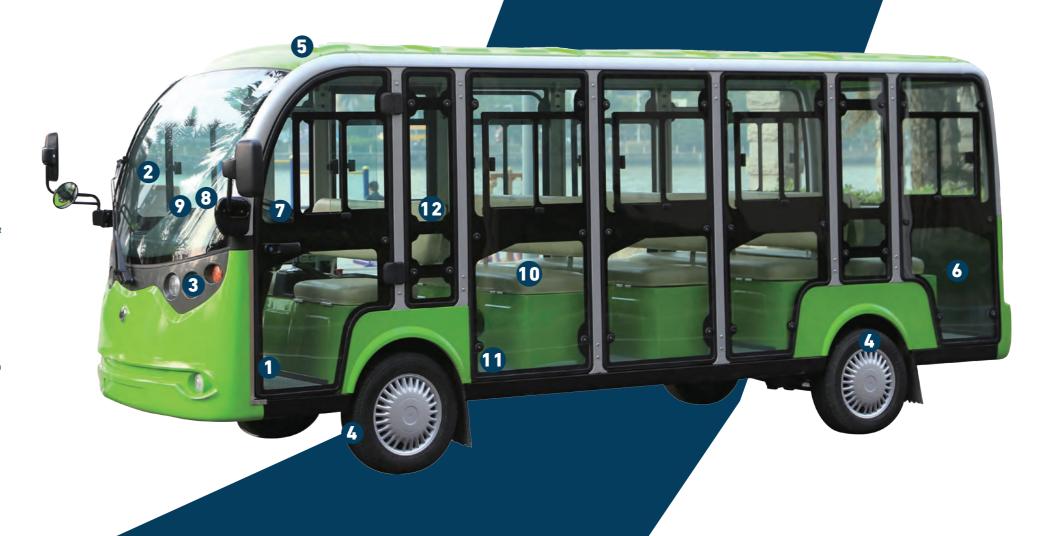

RESISTANT TO THE ELEMENTS AND WILL NOT RUST OR CORRODE OVER

**LED HEADLIGHTS** 

HIGH BEAM-LOW BEAM-DAYTIME RUNNING LIGHT-TURN SIGNALS

14" ALLOY WHEEL RIMS WITH COLOR MATCHING

**INJECTION MOULDED CANOPY** 

UNIQUELY RESISTANT TO THE ELEMENTS AND WILL NOT RUST OR CORRODE OVER TIME

AUTOMOTIVE STYLE DASH WITH ROOM FOR MORE ACCESSORIES

**STEERING WHEEL** 

AUTOMOTIVE, MULTIFUNCTIONAL STEERING

**USB PORT** 

USB CHARGERS KEEP YOU CHARGED

**DIGITAL SPEEDOMETER** 

WITH EXCELLENT LED WARNING LIGHTS. GAUGES BATTERY POWER, AND SAVES RIDE TIME AND LENGTH

**REAR FLIP SEAT** 

THE REAR SEAT ALSO FLIPS OUT TO REVEAL A RUGGED BED TEXTURE AND SPACE FOR MOVING YOUR FAVORITE GEAR

UNIQUE STYLE, COMFORT GRIP, AND ENOUGH LEG ROOM TO ENJOY YOUR RIDE AND DRIVING

WIDEST, MOST ERGONOMIC CONTOURED SEAT











# FOUR-WHEEL STRUCTURE



**Shock absorber** 

Adopting automobile steering system design,independent suspension system



**SMOOTH RIDE** 

Our new tires are smooth and quiet With a sleeker tread



**Suspension system** 

Independent shock absorber Make people more comfortable



Chassis

High tensile steel welding structure, and anti-rust performance

### **DETAILS**



**Dual USB Port** 

With a dual USB port on your carts, you can provide golfers that added touch of keeping their phones charged



**Explicitly Digital SpeedoMeter** 

With Excellent LED warning lights, Gauges battery power, and Saves ride time and length.



STORAGE COMPARTMENT

dual-sized storage compartment, room for more items like keys and mobile devices.



ACCELERATOR / BRAKE PEDAL

The accelerator is o