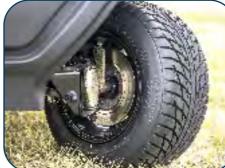

STORAGE COMPARTMENT

dual-sized storage compartment, room for more items like keys and mobile devices.

ACCELERATOR / BRAKE PEDAL

The accelerator is on the right. Thebrake is on the left.

**FOG LIGHTS** 

Custom Fog Lights by Fog lights reduce glare and illuminate the road right in front of your vehicle