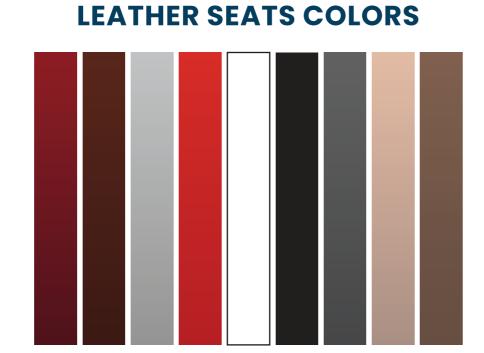

on the left.



**FOG LIGHTS** 

Custom Fog Lights by Fog lights reduce glare and illuminate the road right in front of your vehicle



**CANOPY** 

Provides protection against the sun and rain. Its color is consistent with the vehicle body.



#### 1-SEAT SLIDE BAR

Move the seats forward or backward.

#### 3-RETATABLE ARMREST

It can rotate in 90 degree and provide an ergonomic support for your cantilever elbows.

#### 2-BACKREST TILT

Adjust the tilt angle of the backrest. (Customized Feature)

#### **4-SAFETY BELT**

with three-point safety belts in the front seats and two-point safety belts in the rear seats. (Customized Feature)

### **CUSTOMIZE**



**Luxury Chair** 



**Music Player** 



Solar Panels



**Battery Tray** 



6-8-12 Volt batteries



Adaptation

# COLOR OPTIONS





## DIMENSIONS

| Power                                                     |                              |       |                                                      |       |                                             |                                      |        |                                      |               |                             |  |
|-----------------------------------------------------------|------------------------------|-------|------------------------------------------------------|-------|---------------------------------------------|--------------------------------------|--------|--------------------------------------|---------------|-----------------------------|--|
| Motor                                                     | Batteries