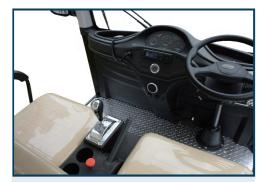

# FEATURES

**Pedals** 

Integrating acceleration, brake and parking together. Braking distance is adjustable.

**LAMINATED WINDSHIELD** 

UNIQUELY RESISTANT TO THE ELEMENTS AND WILL NOT RUST OR CORRODE OVER

**LED HEADLIGHTS** 

STORAGE COMPARTMENT

dual-sized storage compartment, room for more items like keys and mobile devices.

ACCELERATOR / BRAKE PEDAL

The accelerator is on the right. Thebrake is on the left.

**FOG LIGHTS** 

Custom Fog Lights by Fog lights reduce glare and illuminate the road right in front of your vehicle