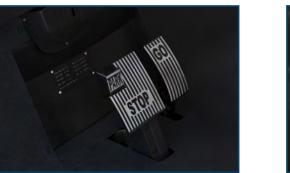

## FEATURES

**Pedals** 

Integrating acceleration, brake and parking together. Braking distance is adjustable.

**LAMINATED WINDSHIELD** 

UNIQUELY RESISTANT TO THE ELEMENTS AND WILL NOT RUST OR CORRODE OVER

STORAGE COMPARTMENT

dual-sized storage compartment, room for more items like keys and mobile devices.

ACCELERATOR / BRAKE PEDAL

The accelerator is on the right.
Thebrake is on the left.

**FOG LIGHTS** 

Custom Fog Lights by Fog lights reduce glare and illuminate the road right in front of your vehicle