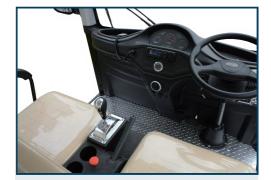

## FEATURES

**Pedals** 

Integrating acceleration, brake and parking together. Braking distance is adjustable.

**LAMINATED WINDSHIELD** 

UNIQUELY RESISTANT TO THE ELEMENTS AND WILL NOT RUST OR CORRODE OVER

STORAGE COMPARTMENT

dual-sized storage compartment, room for more items like keys and mobile devices.

ACCELERATOR / BRAKE PEDAL

The accelerator is on the right.
Thebrake is on the left.

**FOG LIGHTS** 

Custom Fog Lights by Fog lights reduce glare and illuminate the road right in front of your vehicle