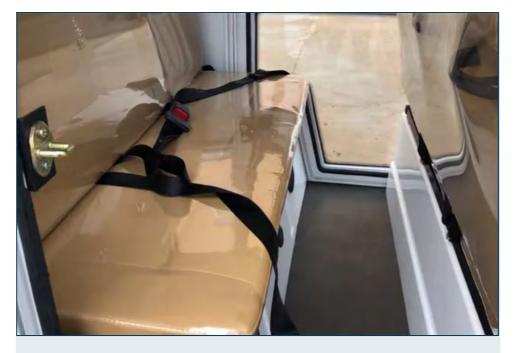

#### 4-SAFETY BELT

with three-point safety belts in the front seats and two-point safety belts in the rear seats. (Customized Feature)

**Luxury Chair** 

**Music Player** 

**Solar Panels** 