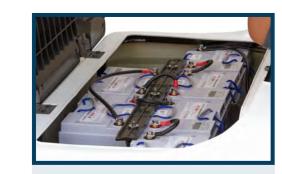

E PEDAL

The accelerator is on the right.
Thebrake is on the left.



**FOG LIGHTS** 

Custom Fog Lights by Fog lights reduce glare and illuminate the road right in front of your vehicle



**CANOPY** 

Provides protection against the sun and rain. Its color is consistent with the vehicle body.



#### 1-SEAT SLIDE BAR

Move the seats forward or backward.

#### **3-RETATABLE ARMREST**

It can rotate in 90 degree and provide an ergonomic support for your cantilever elbows.

#### 2-BACKREST TILT

Adjust the tilt angle of the backrest. (Customized Feature)

#### 4-SAFETY BELT

with three-point safety belts in the front seats and two-point safety belts in the rear seats. (Customized Feature)



**Luxury Chair** 



**Music Player** 



**Solar Panels** 

## **CUSTOMIZE**



**Battery Tray** 



6-8-12 Volt batteries



Adaptation

## COLOR OPTIONS





#### **LEATHER SEATS COLORS**



## DIMENSIONS

|                                                           |                              |          |                                                      | Pow   | /er                                         |                     |        |                                      |                      |                             |  |
|-----------------------------------------------------------|------------------------------|----------|------------------------------------------------------|-------|---------------------------------------------|---------------------|--------|--------------------------------------|----------------------|-----------------------------|--|
| Motor