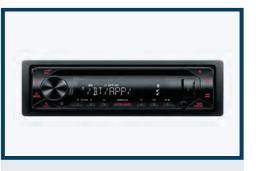

#### 4-SAFETY BELT

with three-point safety belts in the front seats and two-point safety belts in the rear seats. (Customized Feature)

**Luxury Chair** 

**Music Player** 

**Solar Panels** 