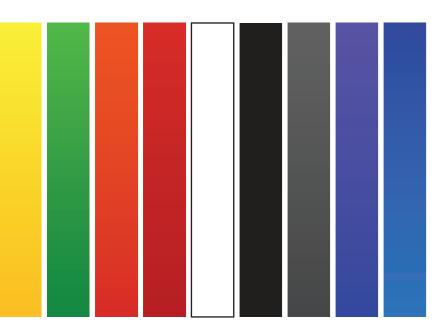

e left.



**FOG LIGHTS** 

Custom Fog Lights by Fog lights reduce glare and illuminate the road right in front of your vehicle



**CANOPY** 

Provides protection against the sun and rain. Its color is consistent with the vehicle body.



#### 1-SEAT SLIDE BAR

Move the seats forward or backward.

#### **3-RETATABLE ARMREST**

It can rotate in 90 degree and provide an ergonomic support for your cantilever elbows.

#### 2-BACKREST TILT

Adjust the tilt angle of the backrest. (Customized Feature)

#### 4-SAFETY BELT

with three-point safety belts in the front seats and two-point safety belts in the rear seats. (Customized Feature)



**Luxury Chair** 



**Music Player** 



**Solar Panels** 

## **CUSTOMIZE**



**Battery Tray** 



6-8-12 Volt batteries



Adaptation

## COLOR OPTIONS





#### **LEATHER SEATS COLORS**



## DIMENSIONS

|                                                           |                              |          |                                                      | Pow   | /er                                         |                     |        |                                      |                      |                             |  |
|-----------------------------------------------------------|------------------------------|----------|------------------------------------------------------|-------|---------------------------------------------|---------------------|--------|--------------------------------------|----------------------|-----------------------------|--|
| Motor                                                     | Batteries