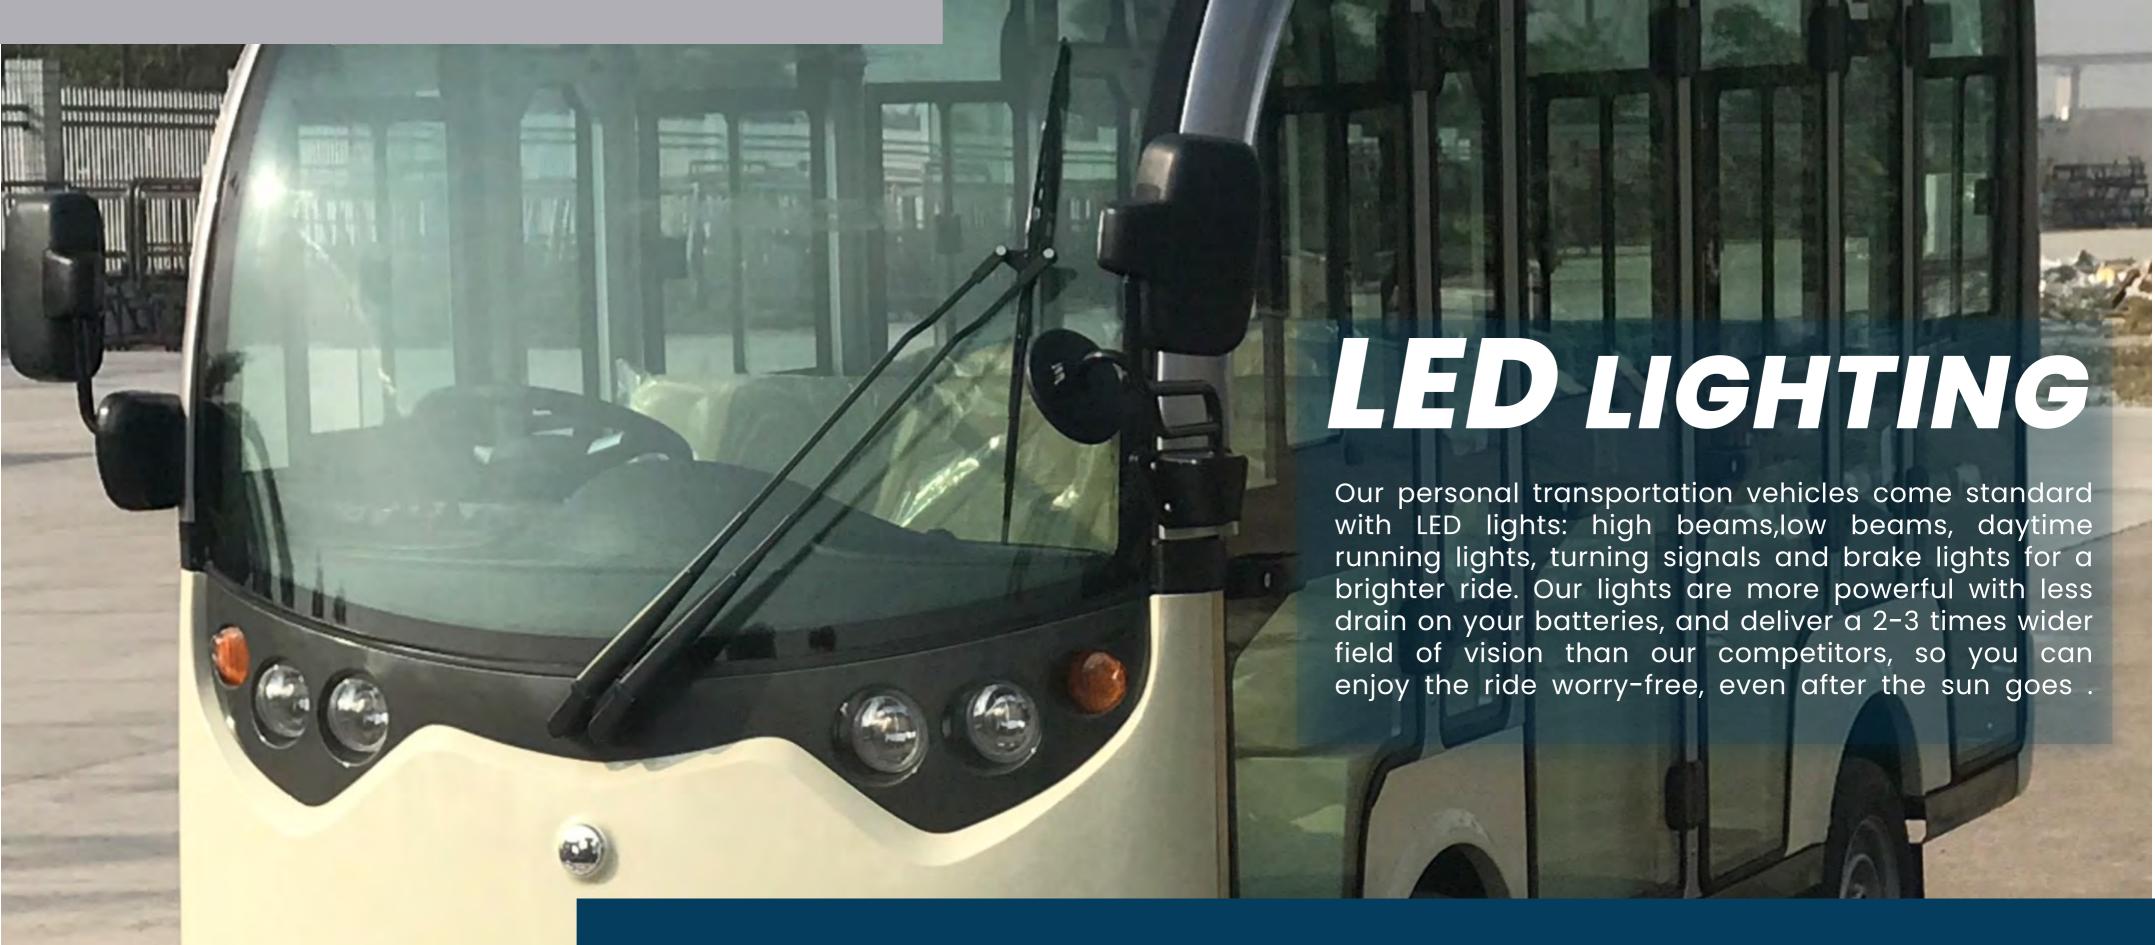

**LED HEADLIGHTS** 

HIGH BEAM-LOW BEAM-DAYTIME RUNNING LIGHT-TURN SIGNALS

14" ALLOY WHEEL RIMS WITH COLOR MATCHING

**INJECTION MOULDED CANOPY** 

UNIQUELY RESISTANT TO THE ELEMENTS AND WILL NOT RUST OR CORRODE OVER TIME