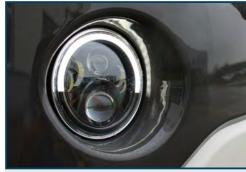

**LED HEADLIGHTS** 

HIGH BEAM-LOW BEAM-DAYTIME RUNNING LIGHT-TURN SIGNALS

14" ALLOY WHEEL RIMS WITH COLOR MATCHING

**INJECTION MOULDED CANOPY** 

UNIQUELY RESISTANT TO THE ELEMENTS AND WILL NOT RUST OR CORRODE OVER TIME