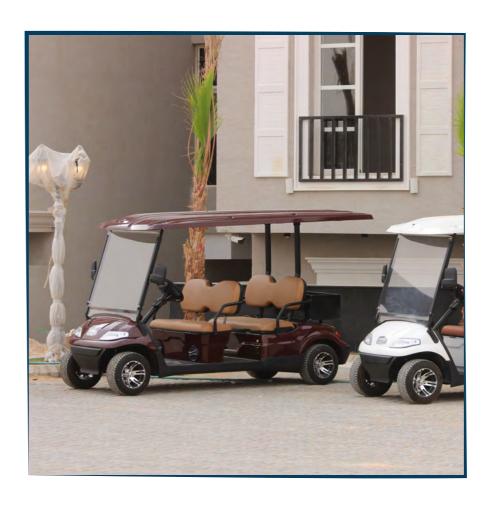

| Front 900/Rear1000mm |                             |  |
| Total Vehicle Weight                                      |                              |          | Frame Type                                           |       | Floor                                       |                     |        |                                      |                      | Loading                     |  |
| 1190 kg                                                   |                              | Aluminum |                                                      |       | Resin synthesis anti-slip rubber mat        |                     |        | 14 Passengers                        |                      |                             |  |



**Click Down To** 









## CARTS ON SITES