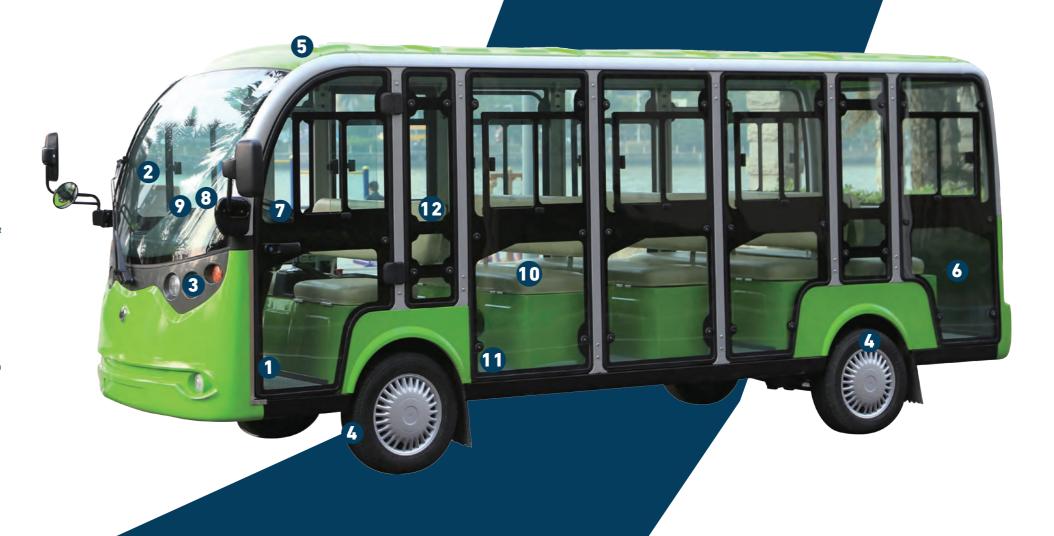

## FEATURES

**Pedals** 

Integrating acceleration, brake and parking together. Braking distance is adjustable.

**LAMINATED WINDSHIELD** 

UNIQUELY RESISTANT TO THE ELEMENTS AND WILL NOT RUST OR CORRODE OVER

**LED HEADLIGHTS** 

HIGH BEAM-LOW BEAM-DAYTIME RUNNING LIGHT-TURN SIGNALS

14" ALLOY WHEEL RIMS WITH COLOR MATCHING

**INJECTION MOULDED CANOPY** 

UNIQUELY RESISTANT TO THE ELEMENTS AND WILL NOT RUST OR CORRODE OVER TIME

AUTOMOTIVE STYLE DASH WITH ROOM FOR MORE ACCESSORIES

**STEERING WHEEL** 

AUTOMOTIVE, MULTIFUNCTIONAL STEERING

**USB PORT** 

USB CHARGERS KEEP YOU CHARGED

**DIGITAL SPEEDOMETER** 

WITH EXCELLENT LED WARNING LIGHTS. GAUGES BATTERY POWER, AND SAVES RIDE TIME AND LENGTH

**REAR FLIP SEAT** 

THE REAR SEAT ALSO FLIPS OUT TO REVEAL A RUGGED BED TEXTURE AND SPACE FOR MOVING YOUR FAVORITE GEAR

UNIQUE STYLE, COMFORT GRIP, AND ENOUGH LEG ROOM TO ENJOY YOUR RIDE AND DRIVING

WIDEST, MOST ERGONOMIC CONTOURED SEAT

# FOUR-WHEEL STRUCTURE

**Shock absorber** 

Adopting automobile steering system design,independent suspension system

**SMOOTH RIDE** 

Our new tires are smooth and quiet With a sleeker tread

**Suspension system** 

Independent shock absorber Make people more comfortable

Chassis

High tensile steel welding structure, and anti-rust performance

STORAGE COMPARTMENT

dual-sized storage compartment, room for more items like keys and mobile devices.

ACCELERATOR / BRAKE PEDAL

The accelerator is on the right.
Thebrake is on the left.

**FOG LIGHTS** 

Custom Fog Lights by Fog lights reduce glare and illuminate the road right in front of your vehicle

**CANOPY** 

Provides protection against the sun and rain. Its color is consistent with the vehicle body.

#### 1-SEAT SLIDE BAR

Move the seats forward or backward.

#### **3-RETATABLE ARMREST**

It can rotate in 90 degree and provide an ergonomic support for your cantilever elbows.

#### 2-BACKREST TILT

Adjust the tilt angle of the backrest. (Customized Feature)

#### 4-SAFETY BELT

with three-point safety belts in the front seats and two-point safety belts in the rear seats. (Customized Feature)

**Luxury Chair** 

**Music Player** 

**Solar Panels** 