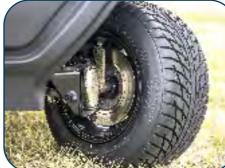

STORAGE COMPARTMENT

dual-sized storage compartment, room for more items like keys and mobile devices.

ACCELERATOR / BRAKE PEDAL

The accelerator is on the right.
Thebrake is on the left.

**FOG LIGHTS** 

Custom Fog Lights by Fog lights reduce glare and illuminate the road right in front of your vehicle