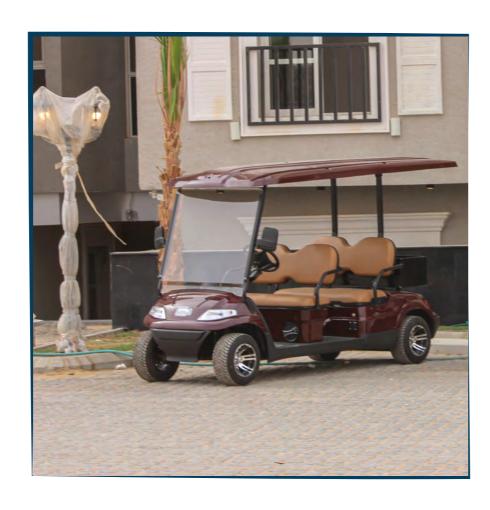

| Front 900/Rear1000mm |                             |  |
| Total Vehicle Weight                                      |                              |          | Frame Type                                           |       | Floor                                       |                     |        |                                      |                      | Loading                     |  |
| 1190 kg                                                   |                              | Aluminum |                                                      |       | Resin synthesis anti-slip rubber mat        |                     |        | 14 Passengers                        |                      |                             |  |



**Click Down To** 









## CARTS ON SITES