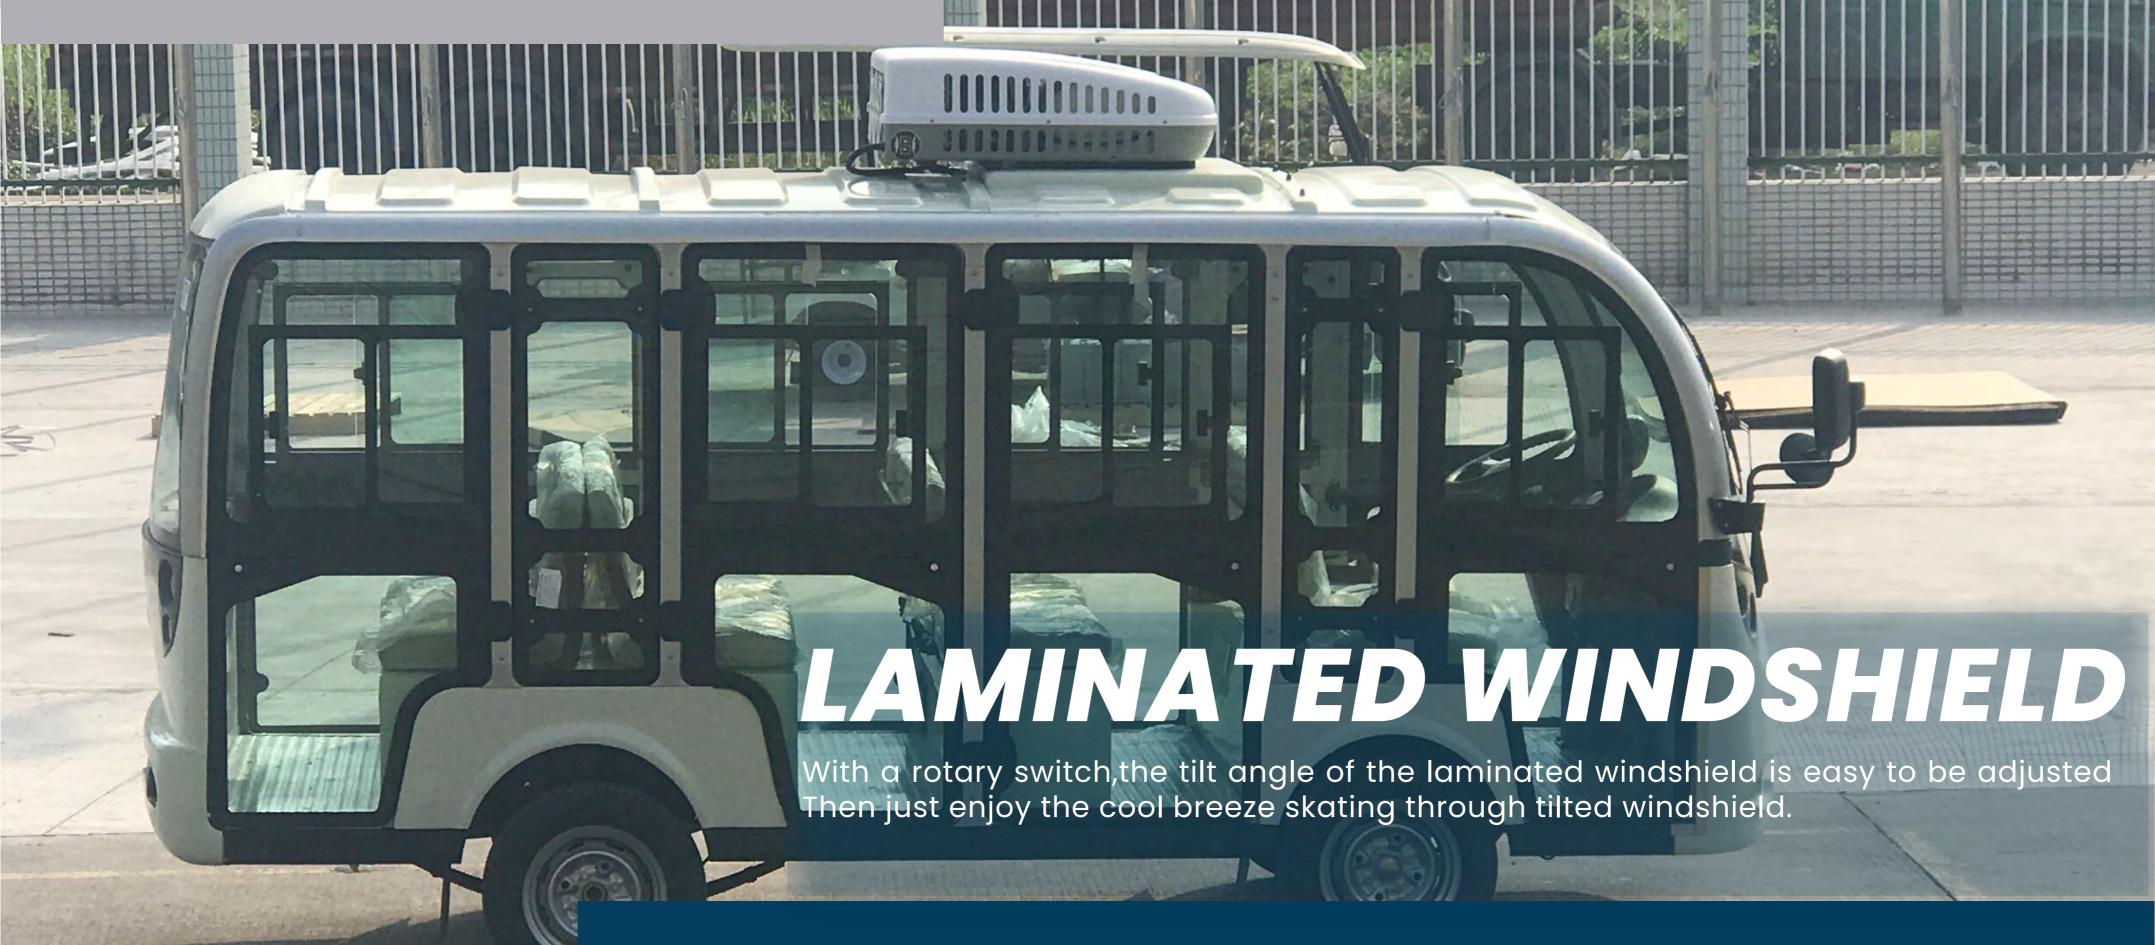

## FEATURES

**Pedals** 

Integrating acceleration, brake and parking together. Braking distance is adjustable.

**LAMINATED WINDSHIELD** 

UNIQUELY RESISTANT TO THE ELEMENTS AND WILL NOT RUST OR CORRODE OVER