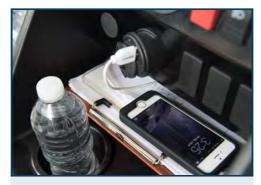

AUTOMOTIVE STYLE DASH WITH ROOM FOR MORE ACCESSORIES

**STEERING WHEEL** 

AUTOMOTIVE, MULTIFUNCTIONAL STEERING

**USB PORT** 

USB CHARGERS KEEP YOU CHARGED

**DIGITAL SPEEDOMETER** 

WITH EXCELLENT LED WARNING LIGHTS. GAUGES BATTERY POWER, AND SAVES RIDE TIME AND LENGTH

#### **DETAILS**

**Dual USB Port** 

With a dual USB port on your carts, you can provide golfers that added touch of keeping their phones charged

**Explicitly Digital SpeedoMeter** 

With Excellent LED warning lights, Gauges battery power, and Saves ride time and length.