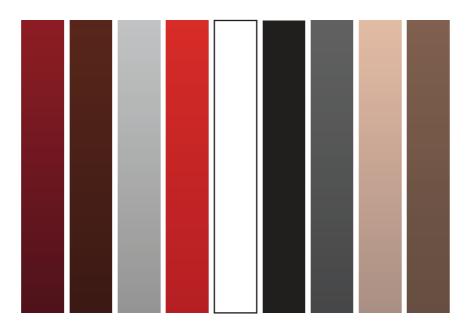

m Fog Lights by Fog lights reduce glare and illuminate the road right in front of your vehicle



**CANOPY** 

Provides protection against the sun and rain. Its color is consistent with the vehicle body.



#### 1-SEAT SLIDE BAR

Move the seats forward or backward.

#### **3-RETATABLE ARMREST**

It can rotate in 90 degree and provide an ergonomic support for your cantilever elbows.

#### 2-BACKREST TILT

Adjust the tilt angle of the backrest. (Customized Feature)

#### 4-SAFETY BELT

with three-point safety belts in the front seats and two-point safety belts in the rear seats. (Customized Feature)



**Luxury Chair** 



**Music Player** 



**Solar Panels** 

## **CUSTOMIZE**



**Battery Tray** 



6-8-12 Volt batteries



Adaptation

## COLOR OPTIONS





#### **LEATHER SEATS COLORS**



## DIMENSIONS

|                                                           |                              |          |                                                      | Pow   | /er                                         |                     |        |                                      |                      |                             |  |
|-----------------------------------------------------------|------------------------------|----------|------------------------------------------------------|-------|---------------------------------------------|---------------------|--------|--------------------------------------|----------------------|-----------------------------|--|
| Motor                                                     | Batteries                    |          | C