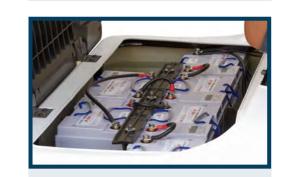

#### **CUSTOMIZE**

Police Lamp

**Music Player** 

Solar Panels

**Battery Tray** 

6-8-12 Volt batteries

**Sunshine Cover** 

### DIMENSIONS

|                                                           |                             |          |                                               | Pov   | /er                                         |              |        |                                      |                      |                             |  |
|-----------------------------------------------------------|-----------------------------|----------|-----------------------------------------------|-------|---------------------------------------------|--------------|--------|--------------------------------------|----------------------|-----------------------------|--|
| Motor                                                     | Batteries                   |          | Charger                                       |       | roller                                      | Overall Size |        | Ground Clearance                     |                      | Tread Distance              |  |
| 48V/4KW AC system                                         | 8v*6 Maintenance<br>Battrey | free 48- | 48-volt on-Board<br>Charger                   |       | TOYOTA Controller<br>350 amp                |              | 320 mm | 110 mm                               |                      | Front 900 / rear<br>1000 mm |  |
| Net Weight                                                | Loading                     | For      | Forward speed                                 |       | Braking dist                                |              | dius   | Climbing Ability                     |                      | Maximum Mileage             |  |
| 560 kg                                                    | 2 People                    |          | 25km\h                                        |       | 6 m                                         |              |        | 30%                                  |                      | 100km Per-Charge            |  |
| Steering & Suspension                                     |                             |          |                                               |       |                                             |              |        |                                      |                      |                             |  |
| Steering Self-compensating 'Rack & steering Pinion'       |                             |          | Front Suspension Independent front suspension |       | Rear Suspension Independent rear suspension |              |        | <b>Turning I</b><br>2.95 Me          |                      |                             |  |
| Brakes                                                    |                             |          |                                               |       |                                             |              |        |                                      |                      |                             |  |
| <b>Brakes</b> Self-Adjusting, Four Wheel dics brake + EMB |                             |          | Park Bra                                      |       |                                             |              |        | Braking Distance  Less than 6 Meters |                      |                             |  |
| Body & Tires                                              |                             |          |                                               |       |                                             |              |        |                                      |                      |                             |  |
| Body and Finish                                           | Tir                         | Tires    |                                               | LxWxH |                                             | Wheelbase    |        | Ground Clearance                     |                      | Tread                       |  |
| Painted TPO                                               | (205x50 -10 ) Tubeless      |          | 2400*1200*1800 mm                             |       | 12 31:1                                     |              | 110mm  |                                      | Front 900/Rear1000mm |                             |  |
| Total Vehicle Weight                                      |                             |          | Frame Type                                    |       | Floor                                       |              |        |                                      |                      | Loading                     |  |
| 470 kg                                                    |                             | Aluminum |                                               |       | Resin synthesis anti-slip rubber mat        |              |        | 2 Passengers                         |                      |                             |  |