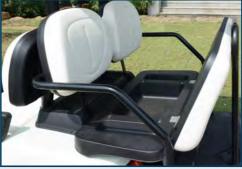

**REAR FLIP SEAT** 

THE REAR SEAT ALSO FLIPS OUT TO REVEAL A RUGGED BED TEXTURE AND SPACE FOR MOVING YOUR FAVORITE GEAR

UNIQUE STYLE, COMFORT GRIP, AND ENOUGH LEG ROOM TO ENJOY YOUR RIDE AND DRIVING

WIDEST, MOST ERGONOMIC CONTOURED SEAT

Room for 2 to enjoy the ride. The rear seat also flips out to reveal a rugged bed texture and space for moving your favorite gear.

**CANOPY** 

Provides protection against the sun and rain. Its color is consistent with the vehicle body.

#### 1-SEAT SLIDE BAR

Move the seats forward or backward.

#### 3-RETATABLE ARMREST

It can rotate in 90 degree and provide an ergonomic support for your cantilever elbows.

#### 2-BACKREST TILT

Adjust the tilt angle of the backrest. (Customized Feature)

#### **4-SAFETY BELT**

with three-point safety belts in the front seats and two-point safety belts in the rear seats. (Customized Feature)