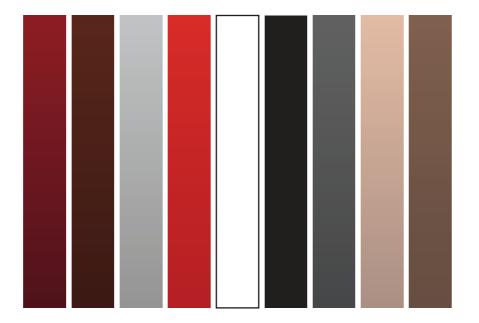

ar seat also flips out to reveal a rugged bed texture and space for moving your favorite gear.



**CANOPY** 

Provides protection against the sun and rain. Its color is consistent with the vehicle body.



#### 1-SEAT SLIDE BAR

Move the seats forward or backward.

#### 3-RETATABLE ARMREST

It can rotate in 90 degree and provide an ergonomic support for your cantilever elbows.

#### 2-BACKREST TILT

Adjust the tilt angle of the backrest. (Customized Feature)

#### **4-SAFETY BELT**

with three-point safety belts in the front seats and two-point safety belts in the rear seats. (Customized Feature)

#### **CUSTOMIZE**



Police Lamp



**Music Player** 



Solar Panels



**Battery Tray** 



6-8-12 Volt batteries



**Sunshine Cover** 

## COLOR OPTIONS





#### **LEATHER SEATS COLORS**



### DIMENSIONS

|                                                           |                             |          |                                               | Pov   | /er                                         |              |        |                                      |                      |                             |  |
|-----------------------------------------------------------|-----------------------------|----------|-----------------------------------------------|-------|---------------------------------------------|--------------|--------|--------------------------------------|----------------------|-----------------------------|--|
| Motor                                                     | Batteries                   |          | Charger