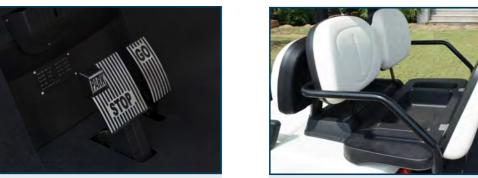

## FEATURES

**Pedals** 

Integrating acceleration, brake and parking together. Braking distance is adjustable.

**LAMINATED WINDSHIELD** 

UNIQUELY RESISTANT TO THE ELEMENTS AND WILL NOT RUST OR CORRODE OVER

STORAGE COMPARTMENT

dual-sized storage compartment, room for more items like keys and mobile devices.

ACCELERATOR / BRAKE PEDAL

The accelerator is on the right. Thebrake is on the left.

**REAR FLIP SEAT** 