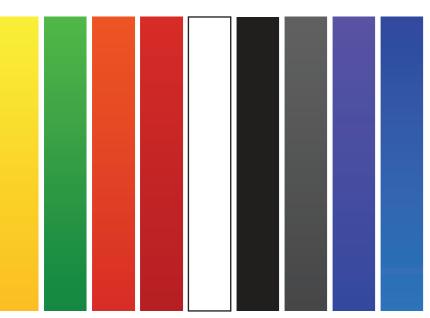

m for 2 to enjoy the ride. The rear seat also flips out to reveal a rugged bed texture and space for moving your favorite gear.



**CANOPY** 

Provides protection against the sun and rain. Its color is consistent with the vehicle body.



#### 1-SEAT SLIDE BAR

Move the seats forward or backward.

#### 3-RETATABLE ARMREST

It can rotate in 90 degree and provide an ergonomic support for your cantilever elbows.

#### 2-BACKREST TILT

Adjust the tilt angle of the backrest. (Customized Feature)

#### **4-SAFETY BELT**

with three-point safety belts in the front seats and two-point safety belts in the rear seats. (Customized Feature)

#### **CUSTOMIZE**



Police Lamp



**Music Player** 



Solar Panels



**Battery Tray** 



6-8-12 Volt batteries



**Sunshine Cover** 

## COLOR OPTIONS





#### **LEATHER SEATS COLORS**



### DIMENSIONS

|                                                           |                             |          |                                               | Pov   | /er                                         |              |        |                                      |                      |                             |  |
|-----------------------------------------------------------|-----------------------------|----------|-----------------------------------------------|-------|---------------------------------------------|--------------|--------|--------------------------------------|----------------------|-----------------------------|--|
| Motor                                                     | Batteries                   |