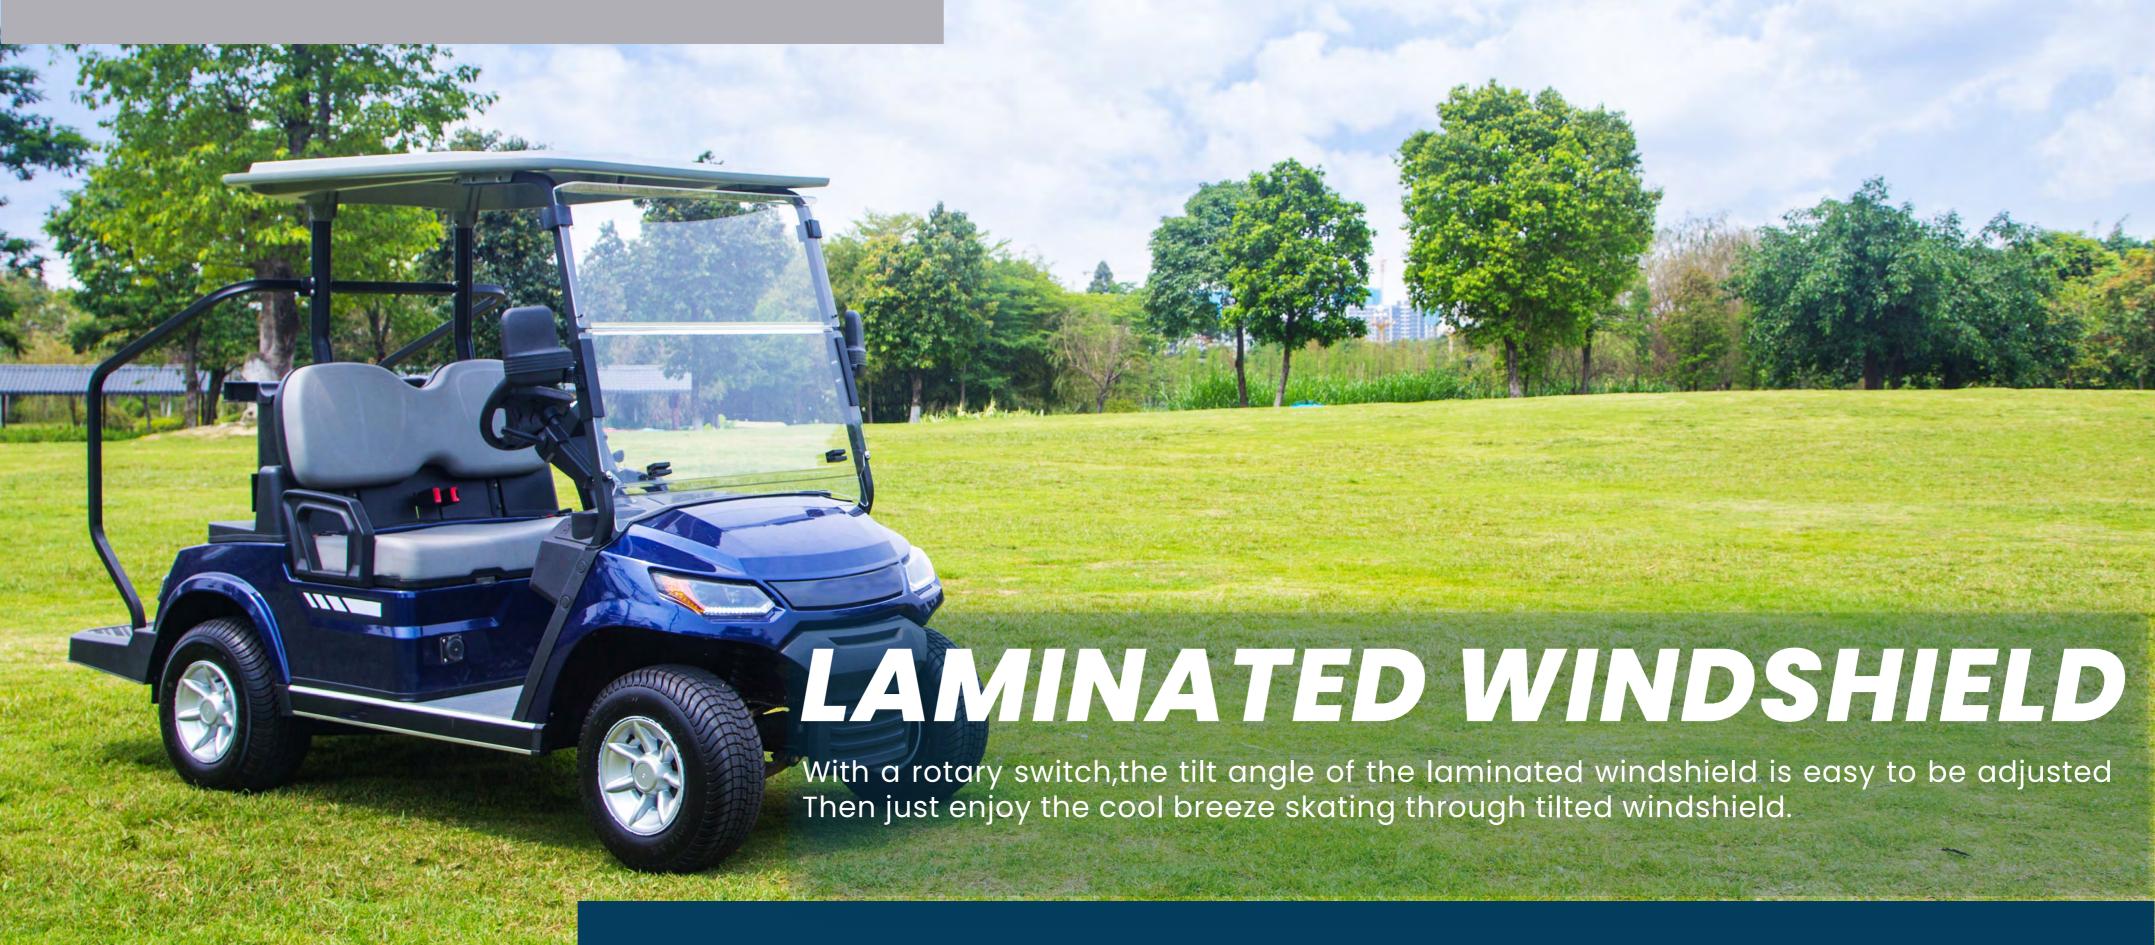

## FEATURES

**Pedals** 

Integrating acceleration, brake and parking together. Braking distance is adjustable.

**LAMINATED WINDSHIELD** 

UNIQUELY RESISTANT TO THE ELEMENTS AND WILL NOT RUST OR CORRODE OVER