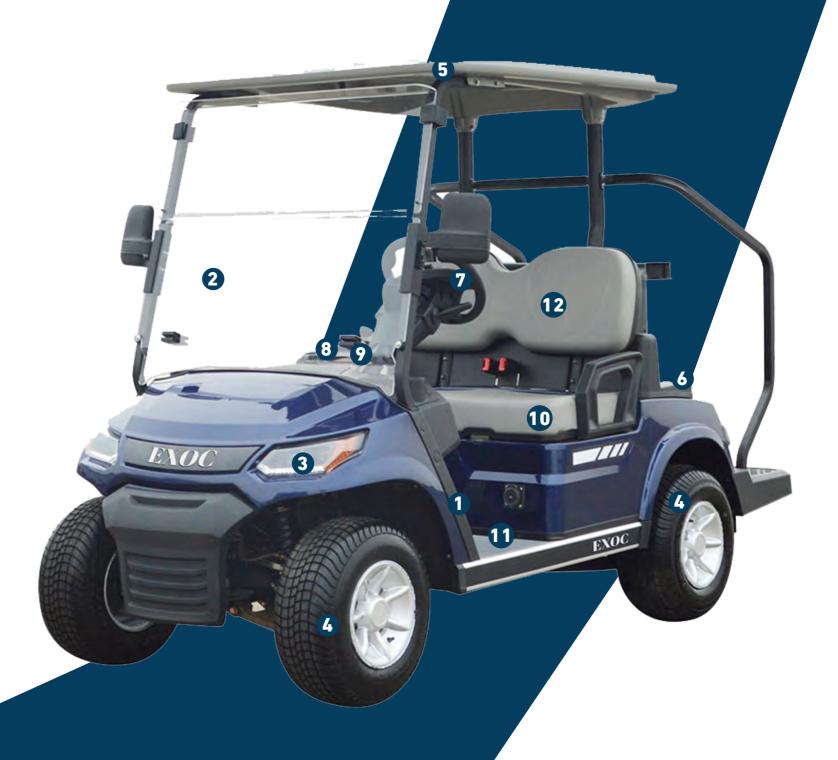

## FEATURES

**Pedals** 

Integrating acceleration, brake and parking together. Braking distance is adjustable.

**LAMINATED WINDSHIELD** 

UNIQUELY RESISTANT TO THE ELEMENTS AND WILL NOT RUST OR CORRODE OVER

**LED HEADLIGHTS** 

LIGHT-TURN SIGNALS

14" ALLOY WHEEL RIMS WITH COLOR MATCHING

INJECTION MOULDED CANOPY

UNIQUELY RESISTANT TO THE ELEMENTS AND WILL NOT RUST OR CORRODE OVER TIME

AUTOMOTIVE STYLE DASH WITH ROOM FOR MORE ACCESSORIES

**STEERING WHEEL** 

AUTOMOTIVE, MULTIFUNCTIONAL STEERING

HIGH BEAM-LOW BEAM-DAYTIME RUNNING

**USB PORT** 

USB CHARGERS KEEP YOU CHARGED

**DIGITAL SPEEDOMETER** 

WITH EXCELLENT LED WARNING LIGHTS. GAUGES BATTERY POWER, AND SAVES RIDE TIME AND LENGTH

**REAR FLIP SEAT** 

THE REAR SEAT ALSO FLIPS OUT TO REVEAL A RUGGED BED TEXTURE AND SPACE FOR MOVING YOUR FAVORITE GEAR

UNIQUE STYLE, COMFORT GRIP, AND ENOUGH LEG ROOM TO ENJOY YOUR RIDE AND DRIVING

WIDEST, MOST ERGONOMIC CONTOURED SEAT

# FOUR-WHEEL STRUCTURE

**Shock absorber** 

Adopting automobile steering system design,independent suspension system

**SMOOTH RIDE** 

Our new tires are smooth and quiet With a sleeker tread

**Suspension system** 

Independent shock absorber Make people more comfortable

Chassis

High tensile steel welding structure, and anti-rust performance

#### **DETAILS**

**Dual USB Port** 

With a dual USB port on your carts, you can provide golfers that added touch of keeping their phones charged

**Explicitly Digital SpeedoMeter** 

With Excellent LED warning lights, Gauges battery power, and Saves ride time and length.

STORAGE COMPARTMENT

dual-sized storage compartment, room for more items like keys and mobile devices.

ACCELERATOR / BRAKE PEDAL

The accelerator is on the right. Thebrake is on the left.

**REAR FLIP SEAT** 

Room for 2 to enjoy the ride. The rear seat also flips out to reveal a rugged bed texture and space for moving your favorite gear.

**CANOPY** 

Provides protection against the sun and rain. Its color is consistent with the vehicle body.