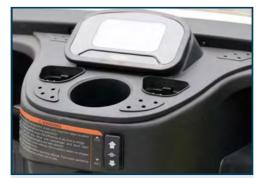

STORAGE COMPARTMENT

dual-sized storage compartment, room for more items like keys and mobile devices.

ACCELERATOR / BRAKE PEDAL

The accelerator is on the right. Thebrake is on the left.

**REAR FLIP SEAT** 

Room for 2 to enjoy the ride. The rear seat also flips out to reveal a rugged bed texture and space for moving your favorite gear.

**CANOPY** 

Provides protection against the sun and rain. Its color is consistent with the vehicle body.