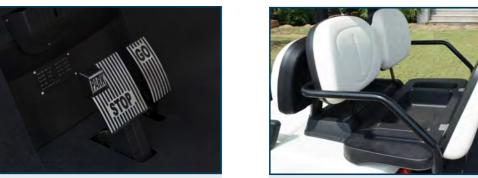

STORAGE COMPARTMENT

dual-sized storage compartment, room for more items like keys and mobile devices.

ACCELERATOR / BRAKE PEDAL

The accelerator is on the right. Thebrake is on the left.

**REAR FLIP SEAT** 