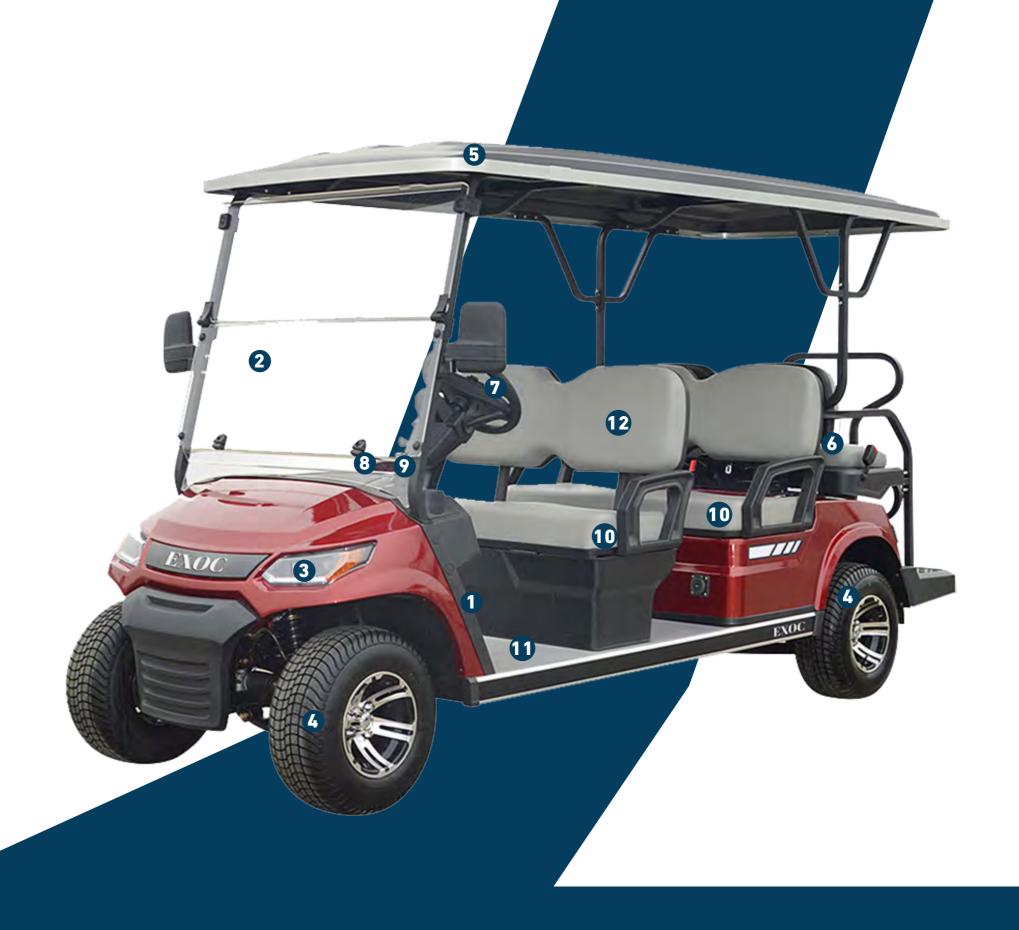

## FEATURES

Integrating acceleration, brake and parking together. Braking distance is adjustable.

LAMINATED WINDSHIELD

UNIQUELY RESISTANT TO THE ELEMENTS AND WILL NOT RUST OR CORRODE OVER

**LED HEADLIGHTS** 

HIGH BEAM-LOW BEAM-DAYTIME RUNNING LIGHT-TURN SIGNALS

14" ALLOY WHEEL RIMS WITH COLOR MATCHING

INJECTION MOULDED CANOPY

UNIQUELY RESISTANT TO THE ELEMENTS AND WILL NOT RUST OR CORRODE OVER TIME

AUTOMOTIVE STYLE DASH WITH ROOM FOR MORE ACCESSORIES

**STEERING WHEEL** 

AUTOMOTIVE, MULTIFUNCTIONAL STEERING

**USB PORT** 

USB CHARGERS KEEP YOU CHARGED

**DIGITAL SPEEDOMETER** 

WITH EXCELLENT LED WARNING LIGHTS. GAUGES BATTERY POWER, AND SAVES RIDE TIME AND LENGTH

**REAR FLIP SEAT** 

THE REAR SEAT ALSO FLIPS OUT TO REVEAL A RUGGED BED TEXTURE AND SPACE FOR MOVING YOUR FAVORITE GEAR

UNIQUE STYLE, COMFORT GRIP, AND ENOUGH LEG ROOM TO ENJOY YOUR RIDE AND DRIVING

WIDEST, MOST ERGONOMIC CONTOURED SEAT

STORAGE COMPARTMENT

dual-sized storage compartment, room for more items like keys and mobile devices.

ACCELERATOR / BRAKE PEDAL

The accelerator is on the right. Thebrake is on the left.

**REAR FLIP SEAT** 

Room for 2 to enjoy the ride. The rear seat also flips out to reveal a rugged bed texture and space for moving your favorite gear.

**CANOPY** 

Provides protection against the sun and rain. Its color is consistent with the vehicle body.

#### 1-SEAT SLIDE BAR

Move the seats forward or backward.