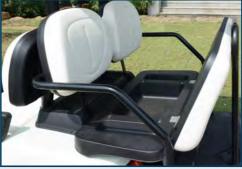

Room for 2 to enjoy the ride. The rear seat also flips out to reveal a rugged bed texture and space for moving your favorite gear.

**CANOPY** 

Provides protection against the sun and rain. Its color is consistent with the vehicle body.