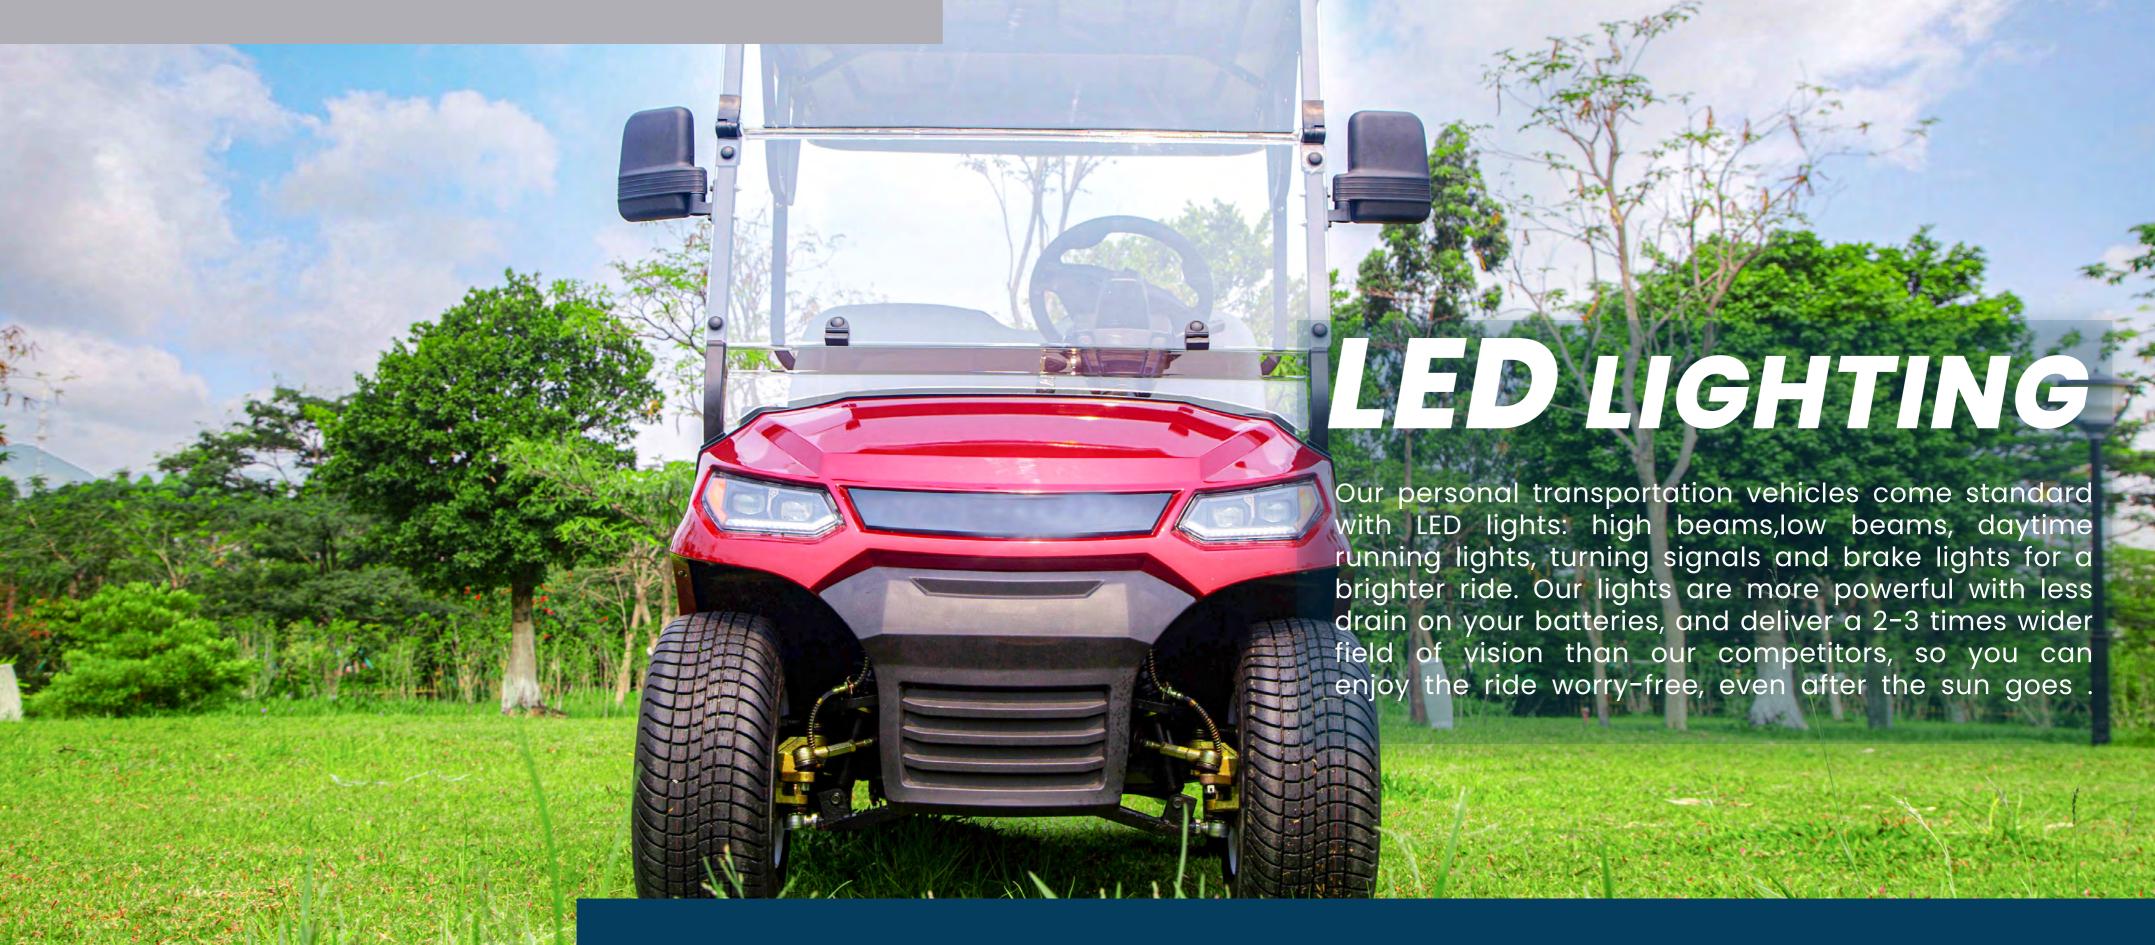

HIGH BEAM-LOW BEAM-DAYTIME RUNNING LIGHT-TURN SIGNALS

14" ALLOY WHEEL RIMS WITH COLOR MATCHING

INJECTION MOULDED CANOPY

UNIQUELY RESISTANT TO THE ELEMENTS AND WILL NOT RUST OR CORRODE OVER TIME

AUTOMOTIVE STYLE DASH WITH ROOM FOR MORE ACCESSORIES