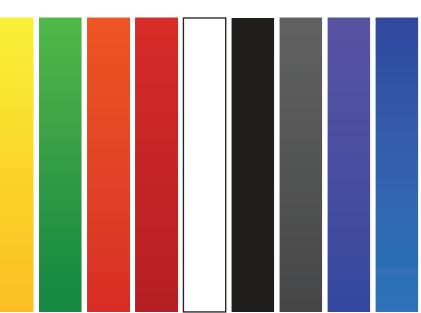

om for 2 to enjoy the ride. The rear seat also flips out to reveal a rugged bed texture and space for moving your favorite gear.



**CANOPY** 

Provides protection against the sun and rain. Its color is consistent with the vehicle body.



#### 1-SEAT SLIDE BAR

Move the seats forward or backward.

#### 3-RETATABLE ARMREST

It can rotate in 90 degree and provide an ergonomic support for your cantilever elbows.

#### 2-BACKREST TILT

Adjust the tilt angle of the backrest. (Customized Feature)

#### **4-SAFETY BELT**

with three-point safety belts in the front seats and two-point safety belts in the rear seats. (Customized Feature)

### **CUSTOMIZE**



Police Lamp



**Music Player** 



Solar Panels



**Battery Tray** 



6-8-12 Volt batteries



**Sunshine Cover** 

## COLOR OPTIONS





#### **LEATHER SEATS COLORS**



## DIMENSIONS

|                                                           |                             |                        |                                               | Pov               | /er                                         |                     |                                      |                             |                             |
|-----------------------------------------------------------|-----------------------------|------------------------|-----------------------------------------------|-------------------|---------------------------------------------|---------------------|--------------------------------------|-----------------------------|-----------------------------|
| Motor