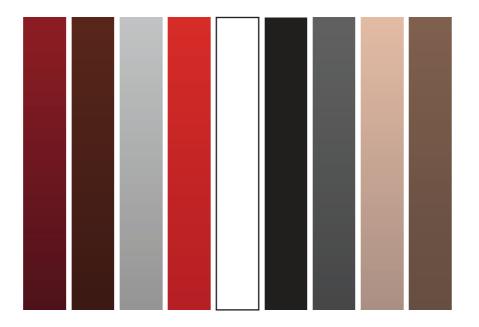

ear seat also flips out to reveal a rugged bed texture and space for moving your favorite gear.



**CANOPY** 

Provides protection against the sun and rain. Its color is consistent with the vehicle body.



#### 1-SEAT SLIDE BAR

Move the seats forward or backward.

#### 3-RETATABLE ARMREST

It can rotate in 90 degree and provide an ergonomic support for your cantilever elbows.

#### 2-BACKREST TILT

Adjust the tilt angle of the backrest. (Customized Feature)

#### **4-SAFETY BELT**

with three-point safety belts in the front seats and two-point safety belts in the rear seats. (Customized Feature)

### **CUSTOMIZE**



Police Lamp



**Music Player** 



Solar Panels



**Battery Tray** 



6-8-12 Volt batteries



**Sunshine Cover** 

## COLOR OPTIONS





#### **LEATHER SEATS COLORS**



## DIMENSIONS

|                                                           |                             |                        |                                               | Pov               | /er                                         |                     |                                      |                             |                             |
|-----------------------------------------------------------|-----------------------------|------------------------|-----------------------------------------------|-------------------|---------------------------------------------|---------------------|--------------------------------------|-----------------------------|-----------------------------|
| Motor                                                     | Batteries