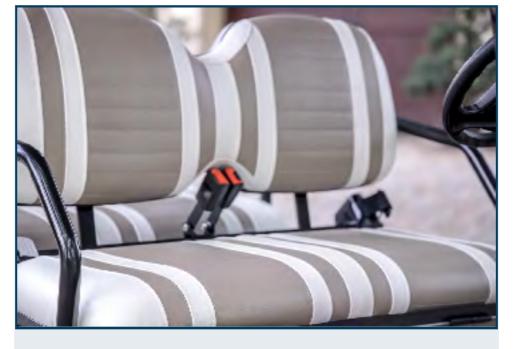

THE REAR SEAT ALSO FLIPS OUT TO REVEAL A RUGGED BED TEXTURE AND SPACE FOR MOVING YOUR FAVORITE GEAR

1

UNIQUE STYLE, COMFORT GRIP, AND ENOUGH LEG ROOM TO ENJOY YOUR RIDE AND DRIVING EXPERIENCE 12

WIDEST,MOST ERGONOMIC CONTOURED SEAT

Room for 2 to enjoy the ride. The rear seat also flips out to reveal a rugged bed texture and space for moving your favorite gear.

**CANOPY** 

Provides protection against the sun and rain. Its color is consistent with the vehicle body.

#### 1-SEAT SLIDE BAR

Move the seats forward or backward.

#### 3-RETATABLE ARMREST

It can rotate in 90 degree and provide an ergonomic support for your cantilever elbows.

#### 2-BACKREST TILT

Adjust the tilt angle of the backrest. (Customized Feature)

#### **4-SAFETY BELT**

with three-point safety belts in the front seats and two-point safety belts in the rear seats. (Customized Feature)