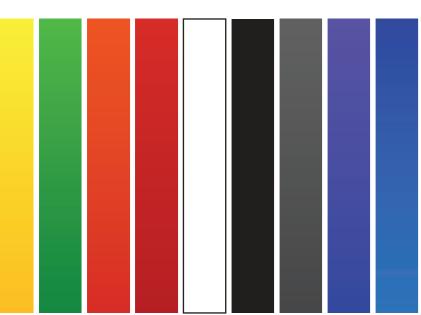

om for 2 to enjoy the ride. The rear seat also flips out to reveal a rugged bed texture and space for moving your favorite gear.



**CANOPY** 

Provides protection against the sun and rain. Its color is consistent with the vehicle body.



#### 1-SEAT SLIDE BAR

Move the seats forward or backward.

#### 3-RETATABLE ARMREST

It can rotate in 90 degree and provide an ergonomic support for your cantilever elbows.

#### 2-BACKREST TILT

Adjust the tilt angle of the backrest. (Customized Feature)

#### **4-SAFETY BELT**

with three-point safety belts in the front seats and two-point safety belts in the rear seats. (Customized Feature)

### **CUSTOMIZE**



Police Lamp



**Music Player** 



Solar Panels



**Battery Tray** 



6-8-12 Volt batteries



**Sunshine Cover** 

## COLOR OPTIONS





#### **LEATHER SEATS COLORS**



## **DIMENSIONS**

|                                                           |                             |                        |                                               | Pov               | ver                                         |                                      |                                      |                            |                             |  |
|-----------------------------------------------------------|-----------------------------|------------------------|-----------------------------------------------|-------------------|---------------------------------------------|--------------------------------------|--------------------------------------|----------------------------|-----------------------------|--|
| Mo