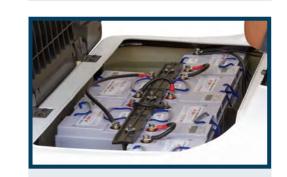

### **CUSTOMIZE**

Police Lamp

**Music Player** 

Solar Panels

**Battery Tray** 

6-8-12 Volt batteries

**Sunshine Cover** 

## **DIMENSIONS**

|                                                           |                             |                        |                                               | Pov               | ver                                         |                                      |                                      |                            |                             |  |
|-----------------------------------------------------------|-----------------------------|------------------------|-----------------------------------------------|-------------------|---------------------------------------------|--------------------------------------|--------------------------------------|----------------------------|-----------------------------|--|
| Motor                                                     | Batteries                   |                        | Charger                                       |                   | roller                                      | Overall Size                         |                                      | Ground Clearan             | ce Tread Distance           |  |
| 48V/4KW AC system                                         | 8v*6 Maintenance<br>Battrey | free 48-               | 48-volt on-Board<br>Charger                   |                   | Controller<br>amp                           | 1820*1150* 265 mm                    |                                      | 120 mm                     | Front 900 / rear<br>1000 mm |  |
| Net Weight                                                | Loading                     | For                    | Forward speed E                               |                   | ng dist                                     | Turning radius                       |                                      | Climbing Abilit            | y Maximum Mileag            |  |
| 605 kg                                                    | 2 People                    |                        | 25km\h 6                                      |                   | m 5.8 m                                     |                                      |                                      | 15%                        | 80km Per-Charge             |  |
|                                                           |                             |                        | Stee                                          | ering & S         | Suspens                                     | ion                                  |                                      |                            |                             |  |
| Steering  Self-compensating 'Rack &  steering Pinion'     |                             |                        | Front Suspension Independent front suspension |                   | Rear Suspension Independent rear suspension |                                      |                                      | Turning Radius 2.95 Meters |                             |  |
|                                                           |                             |                        |                                               | Bral              | kes                                         |                                      |                                      |                            |                             |  |
| <b>Brakes</b> Self-Adjusting, Four Wheel dics brake + EMB |                             |                        | Park Brake Foot actuated, 3-position          |                   |                                             |                                      | Braking Distance  Less than 6 Meters |                            |                             |  |
|                                                           |                             |                        |                                               | Body &            | Tires                                       |                                      |                                      |                            |                             |  |
| Body and Finish                                           | Tir                         | Tires                  |                                               | LxWxH             |                                             | Wheelbase                            |                                      | nd Clearance               | Tread                       |  |
| Painted TP0                                               | (205x50 -10                 | (205x50 -10 ) Tubeless |                                               | 2400*1200*1800 mm |                                             | 2:31:1                               | :1:1 110 mi                          |                            | Front 900/Rear1000mi        |  |
| Total Vehicle Weight                                      |                             |                        | Frame Type                                    |                   | Floor                                       |                                      |                                      | Loading                    |                             |  |
| 470 kg                                                    |                             |                        | Aluminum                                      |                   |                                             | Resin synthesis anti-slip rubber mat |                                      |                            | 2 Passengers                |  |