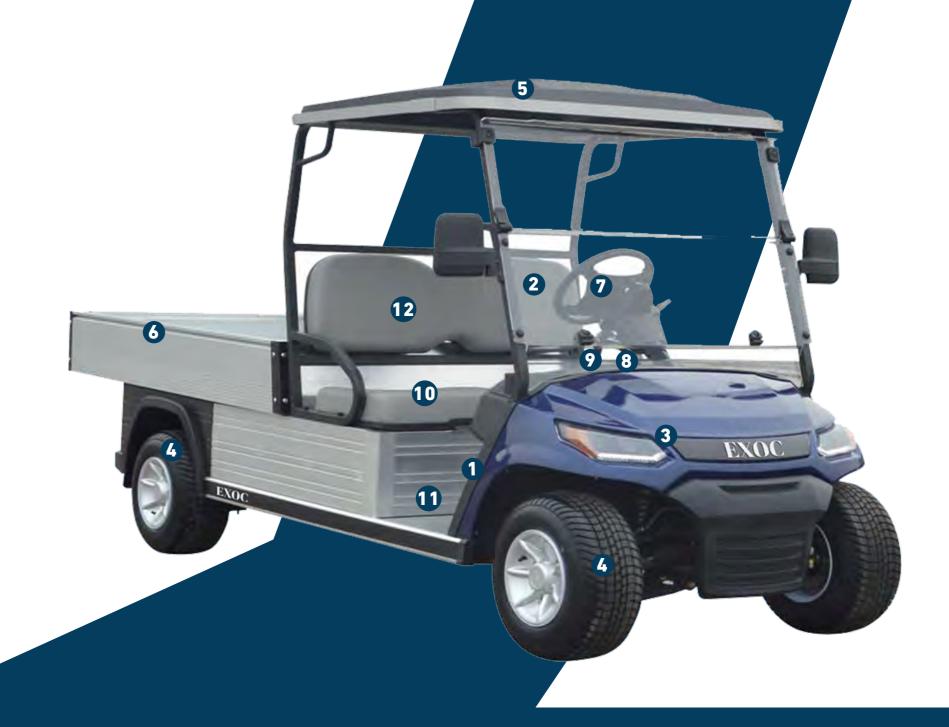

## FEATURES

Pedals

Integrating acceleration,brake and parking together. Braking distance is adjustable.

2 LAMINATED WINDSHIELD

UNIQUELY RESISTANT TO THE ELEMENTS AND WILL NOT RUST OR CORRODE OVER LED HEADLIGHTS

HIGH BEAM-LOW BEAM-DAYTIME RUNNING LIGHT-TURN SIGNALS

4

WHEE

14" ALLOY WHEEL RIMS WITH COLOR MATCHING

INJECTION MOULDED CANOPY

UNIQUELY RESISTANT TO THE ELEMENTS AND WILL NOT RUST OR CORRODE OVER TIME STOR

AUTOMOTIVE STYLE DASH WITH ROOM FOR MORE ACCESSORIES

5 STEERING WHEEL

AUTOMOTIVE, MULTIFUNCTIONAL STEERING

8

USB CHARGERS KEEP YOU CHARGED

**USB PORT** 

DIGITAL SPEEDOMETER

WITH EXCELLENT LED WARNING LIGHTS, GAUGES BATTERY POWER, AND SAVES RIDE TIME AND LENGTH REAR FLIP SEAT

THE REAR SEAT ALSO FLIPS OUT TO REVEAL A RUGGED BED TEXTURE AND SPACE FOR MOVING YOUR FAVORITE GEAR

1

UNIQUE STYLE, COMFORT GRIP, AND ENOUGH LEG ROOM TO ENJOY YOUR RIDE AND DRIVING EXPERIENCE 12

WIDEST,MOST ERGONOMIC CONTOURED SEAT

STORAGE COMPARTMENT

dual-sized storage compartment, room for more items like keys and mobile devices.

ACCELERATOR / BRAKE PEDAL

The accelerator is on the right. Thebrake is on the left.

**REAR FLIP SEAT** 

Room for 2 to enjoy the ride. The rear seat also flips out to reveal a rugged bed texture and space for moving your favorite gear.

**CANOPY** 

Provides protection against the sun and rain. Its color is consistent with the vehicle body.

#### 1-SEAT SLIDE BAR

Move the seats forward or backward.

#### 3-RETATABLE ARMREST

It can rotate in 90 degree and provide an ergonomic support for your cantilever elbows.

#### 2-BACKREST TILT

Adjust the tilt angle of the backrest. (Customized Feature)

#### **4-SAFETY BELT**

with three-point safety belts in the front seats and two-point safety belts in the rear seats. (Customized Feature)