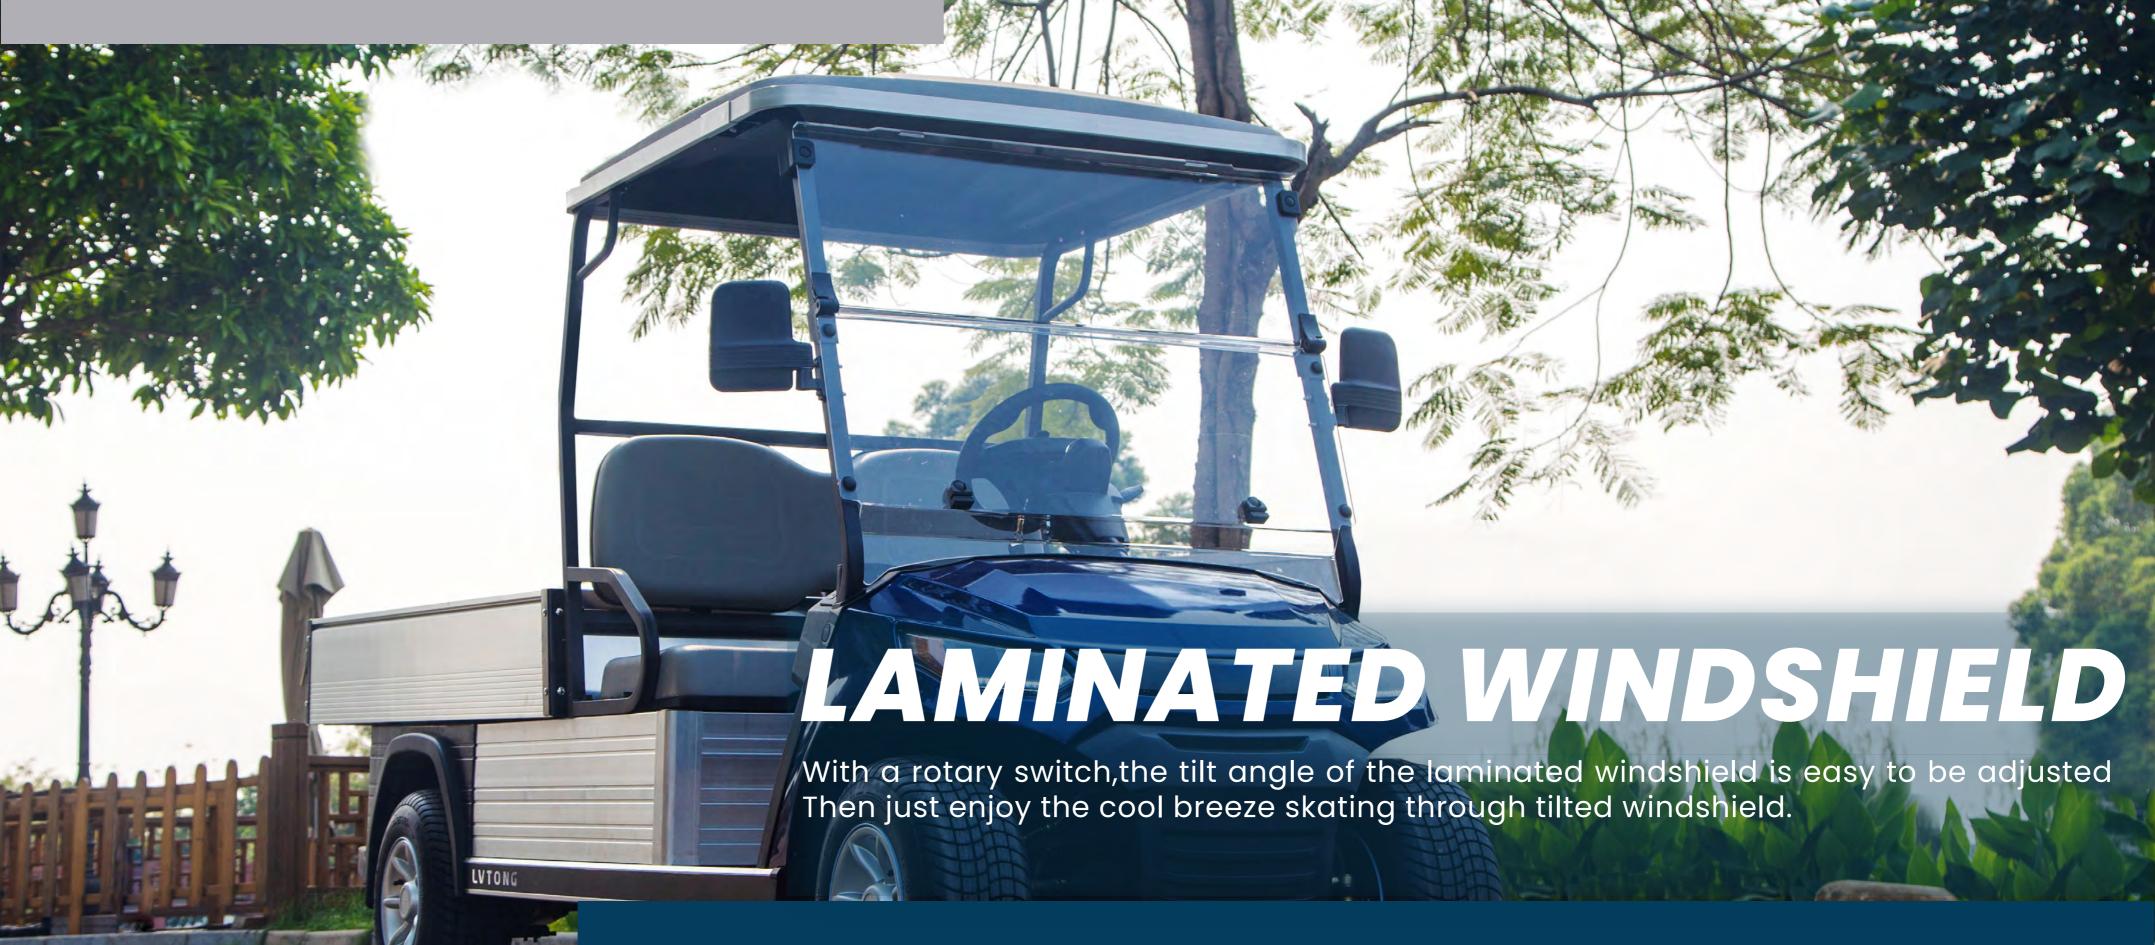

## FEATURES

Pedals

Integrating acceleration,brake and parking together. Braking distance is adjustable.

2 LAMINATED WINDSHIELD

UNIQUELY RESISTANT TO THE ELEMENTS AND WILL NOT RUST OR CORRODE OVER LED HEADLIGHTS