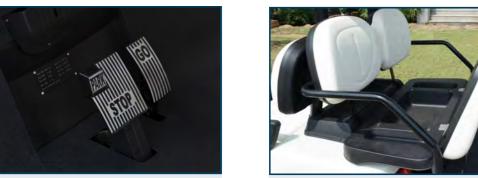

STORAGE COMPARTMENT

dual-sized storage compartment, room for more items like keys and mobile devices.

ACCELERATOR / BRAKE PEDAL

The accelerator is on the right. Thebrake is on the left.

**REAR FLIP SEAT** 

Room for 2 to enjoy the ride. The rear seat also flips out to reveal a rugged bed texture and space for moving your favorite gear.

**CANOPY** 

Provides protection against the sun and rain. Its color is consistent with the vehicle body.