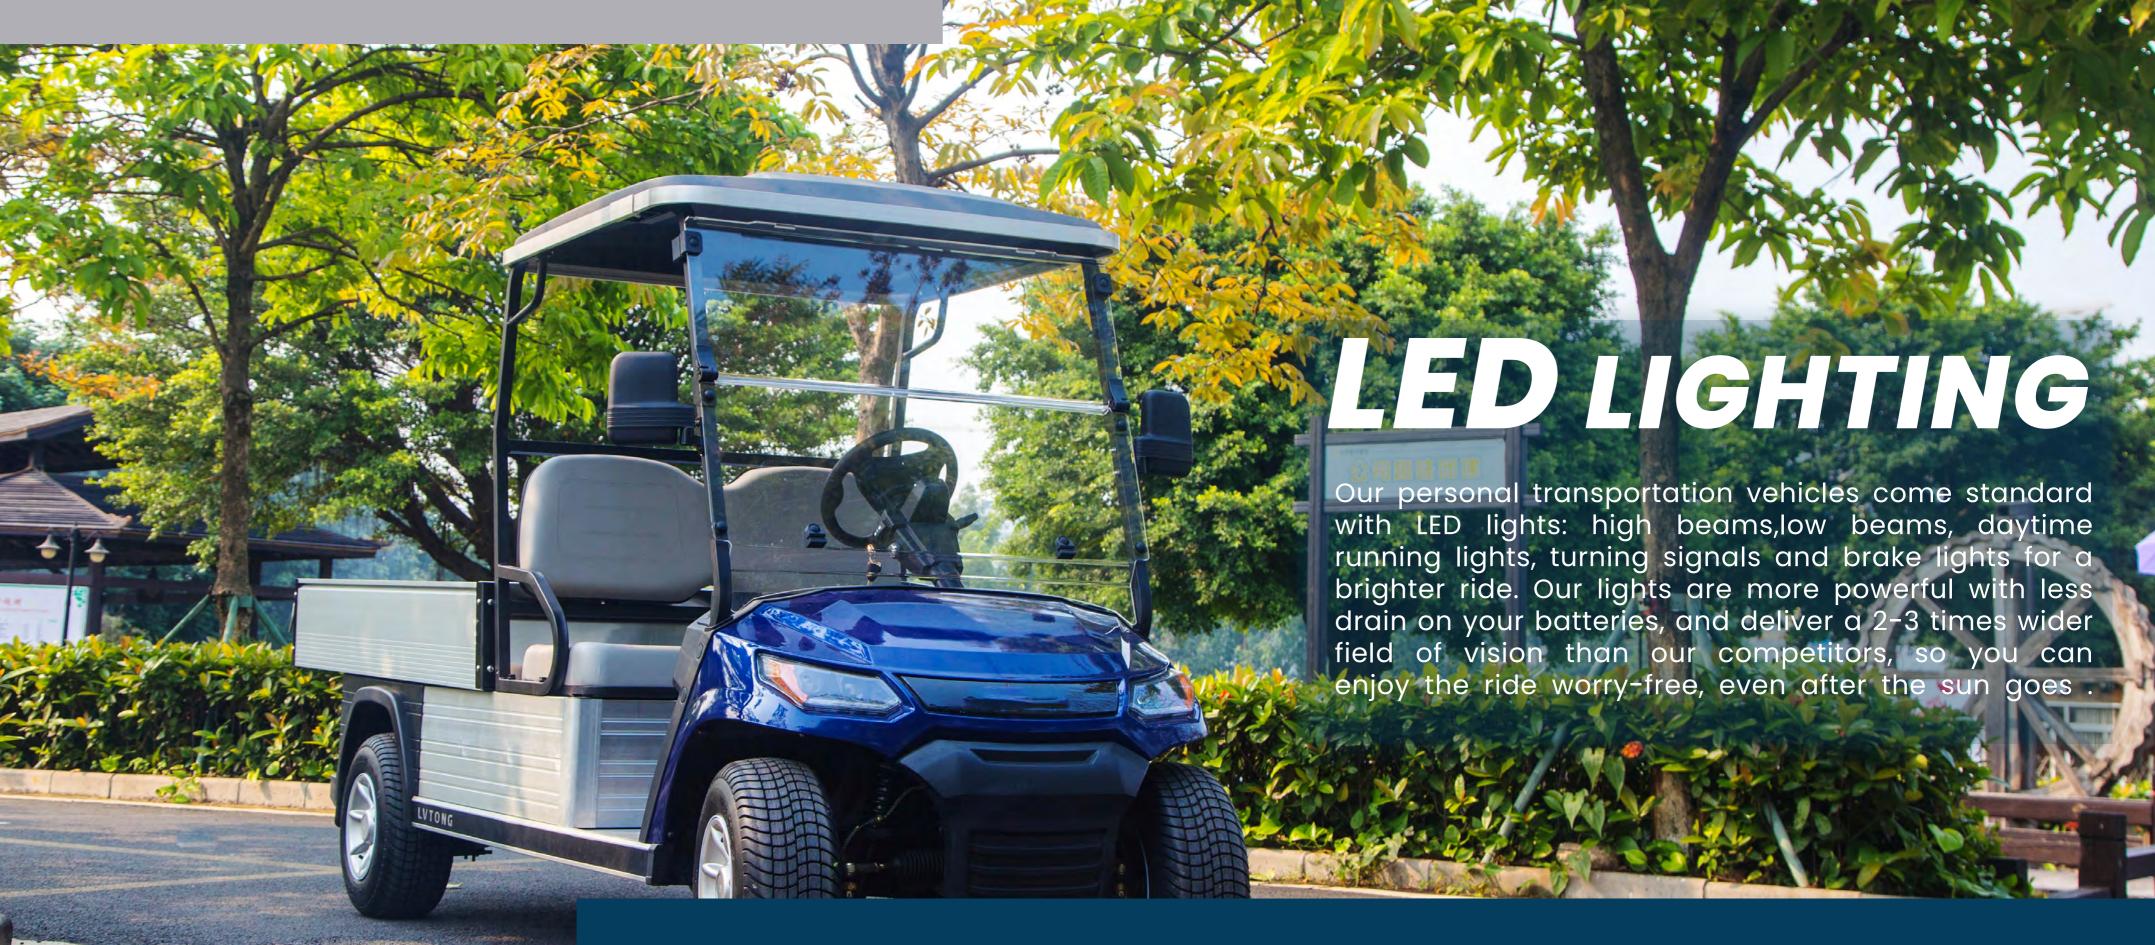

HIGH BEAM-LOW BEAM-DAYTIME RUNNING LIGHT-TURN SIGNALS

4

WHEE

14" ALLOY WHEEL RIMS WITH COLOR MATCHING

INJECTION MOULDED CANOPY

UNIQUELY RESISTANT TO THE ELEMENTS AND WILL NOT RUST OR CORRODE OVER TIME STOR