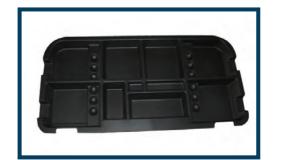

STORAGE COMPARTMENT

dual-sized storage compartment, room for more items like keys and mobile devices.

ACCELERATOR / BRAKE PEDAL

The accelerator is on the right. Thebrake is on the left.

**REAR FLIP SEAT** 