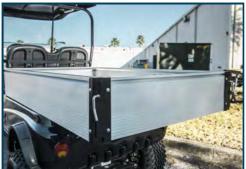

STORAGE COMPARTMENT

dual-sized storage compartment, room for more items like keys and mobile devices.

**ACCELERATOR / BRAKE PEDAL** 

The accelerator is on the right. Thebrake is on the left.

**EQUIPPED WITH CARGO BOX** 

The golf cart comes equipped with a cargo box perfect for utility, campus and commercial needs.

**CANOPY** 

Provides protection against the sun and rain. Its color is consistent with the vehicle body.