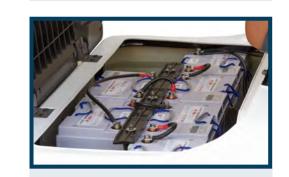

### **CUSTOMIZE**

Police Lamp

**Music Player** 

Solar Panels

**Battery Tray** 

6-8-12 Volt batteries

**Sunshine Cover** 

## DIMENSIONS

| Power                                                     |                             |          |                                               |       |                                             |           |        |                                     |                      |                             |  |
|-----------------------------------------------------------|-----------------------------|----------|-----------------------------------------------|-------|---------------------------------------------|-----------|--------|-------------------------------------|----------------------|-----------------------------|--|
| Motor                                                     | Batteries                   |          | Charger                                       |       | Controller                                  |           | ize    | Ground Clearance                    |                      | Tread Distance              |  |
| 48V/4KW AC system                                         | 8v*6 Maintenance<br>Battrey | free 48- | 48-volt on-Board<br>Charger                   |       | TOYOTA Controller<br>350 amp                |           | 840 mm | 120 mm                              |                      | Front 900 / rear<br>1000 mm |  |
| Net Weight                                                | Loading                     | For      | Forward speed                                 |       | Braking dist                                |           | dius   | Climbing Ability                    |                      | Maximum Mileage             |  |
| 605 kg                                                    | 2 People                    |          | 25km\h                                        |       | 6 m                                         |           |        | 15%                                 |                      | 80km Per-Charge             |  |
| Steering & Suspension                                     |                             |          |                                               |       |                                             |           |        |                                     |                      |                             |  |
| Steering  Self-compensating 'Rack & steering Pinion'      |                             |          | Front Suspension Independent front suspension |       | Rear Suspension Independent rear suspension |           |        | <b>Turning</b><br>2.95 Ma           |                      | <b>g Radius</b><br>Meters   |  |
| Brakes                                                    |                             |          |                                               |       |                                             |           |        |                                     |                      |                             |  |
| <b>Brakes</b> Self-Adjusting, Four Wheel dics brake + EMB |                             |          | Park Brai<br>Foot actuated, 3-                |       |                                             |           |        | Braking Distance Less than 6 Meters |                      |                             |  |
| Body & Tires                                              |                             |          |                                               |       |                                             |           |        |                                     |                      |                             |  |
| Body and Finish                                           |                             | Tires    |                                               | LxWxH |                                             | Wheelbase |        | Ground Clearance                    |                      | Tread                       |  |
| Painted TP0                                               | (205x50 -10 ) Tubeless      |          | 2400*1200*1800 mm                             |       | 12:31:1                                     |           | 110 mm |                                     | Front 900/Rear1000mm |                             |  |
| Total Vehicle Weight                                      |                             |          | Frame Type                                    |       | Floor                                       |           |        | Le                                  |                      | ing                         |  |
| 470 kg                                                    |                             | Aluminum |                                               |       | Resin synthesis anti-slip rubber mat        |           |        | 2 Passengers                        |                      |                             |  |