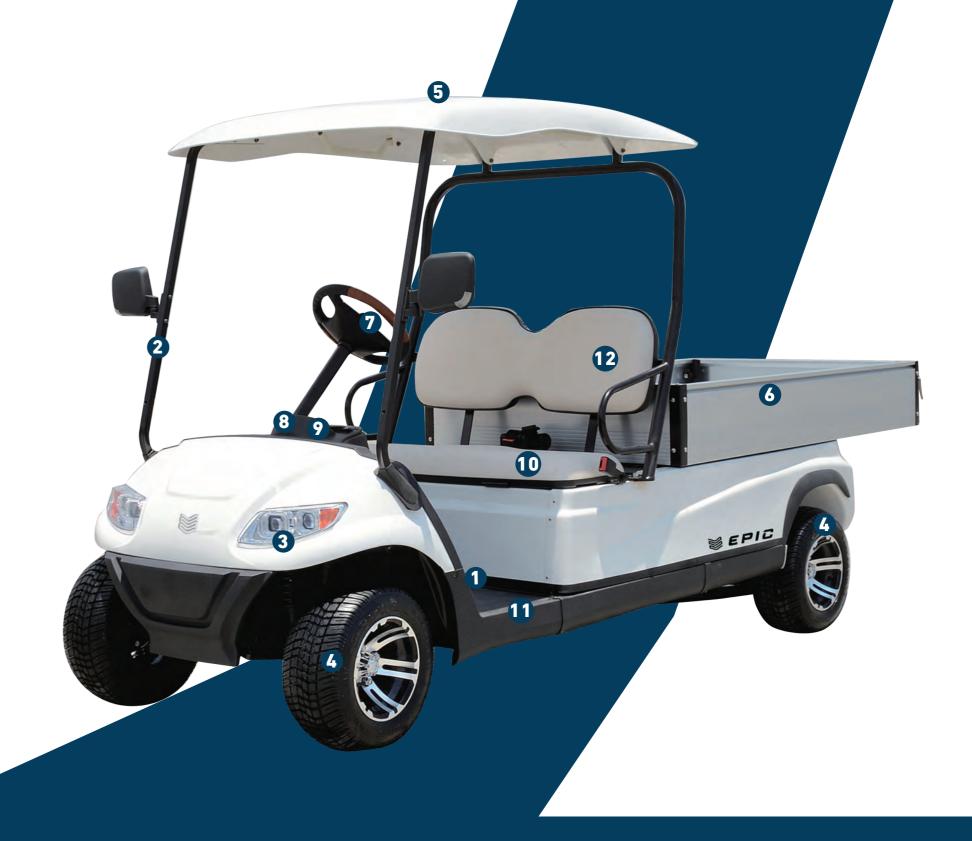

## FEATURES

**Pedals** 

Integrating acceleration, brake and parking together. Braking distance is adjustable.

**LAMINATED WINDSHIELD** 

UNIQUELY RESISTANT TO THE ELEMENTS AND WILL NOT RUST OR CORRODE OVER

**LED HEADLIGHTS** 

HIGH BEAM-LOW BEAM-DAYTIME RUNNING LIGHT-TURN SIGNALS

14" ALLOY WHEEL RIMS WITH COLOR MATCHING

**INJECTION MOULDED CANOPY** 

UNIQUELY RESISTANT TO THE ELEMENTS AND WILL NOT RUST OR CORRODE OVER TIME

AUTOMOTIVE STYLE DASH WITH ROOM FOR MORE ACCESSORIES

**STEERING WHEEL** 

AUTOMOTIVE, MULTIFUNCTIONAL STEERING

**USB PORT** 

USB CHARGERS KEEP YOU CHARGED

**DIGITAL SPEEDOMETER** 

WITH EXCELLENT LED WARNING LIGHTS. GAUGES BATTERY POWER, AND SAVES RIDE TIME AND LENGTH

**REAR FLIP SEAT** 

THE REAR SEAT ALSO FLIPS OUT TO REVEAL A RUGGED BED TEXTURE AND SPACE FOR MOVING YOUR FAVORITE GEAR

UNIQUE STYLE, COMFORT GRIP, AND ENOUGH LEG ROOM TO ENJOY YOUR RIDE AND DRIVING

WIDEST, MOST ERGONOMIC CONTOURED SEAT

STORAGE COMPARTMENT

dual-sized storage compartment, room for more items like keys and mobile devices.

**ACCELERATOR / BRAKE PEDAL** 

The accelerator is on the right. Thebrake is on the left.

**EQUIPPED WITH CARGO BOX** 

The golf cart comes equipped with a cargo box perfect for utility, campus and commercial needs.

**CANOPY** 

Provides protection against the sun and rain. Its color is consistent with the vehicle body.