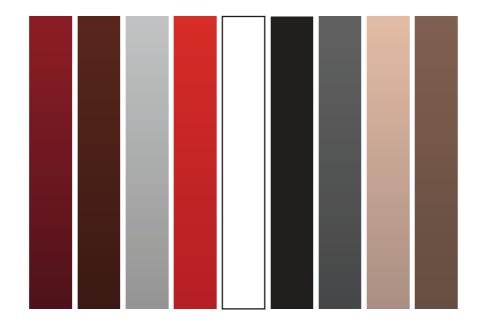

The golf cart comes equipped with a cargo box perfect for utility, campus and commercial needs.



**CANOPY** 

Provides protection against the sun and rain. Its color is consistent with the vehicle body.



#### 1-SEAT SLIDE BAR

Move the seats forward or backward.

#### 3-RETATABLE ARMREST

It can rotate in 90 degree and provide an ergonomic support for your cantilever elbows.

#### 2-BACKREST TILT

Adjust the tilt angle of the backrest. (Customized Feature)

#### **4-SAFETY BELT**

with three-point safety belts in the front seats and two-point safety belts in the rear seats. (Customized Feature)

### **CUSTOMIZE**



Police Lamp



**Music Player** 



Solar Panels



**Battery Tray** 



6-8-12 Volt batteries



**Sunshine Cover** 

## COLOR OPTIONS





#### **LEATHER SEATS COLORS**



## DIMENSIONS

| Power                                                     |                             |          |                                               |       |                                             |           |        |                                     |                      |                             |  |
|-----------------------------------------------------------|-----------------------------|----------|-----------------------------------------------|-------|---------------------------------------------|-----------|--------|-------------------------------------|----------------------|-----------------------------|--|
| Motor                                                     | Batteries                   |          | Charger