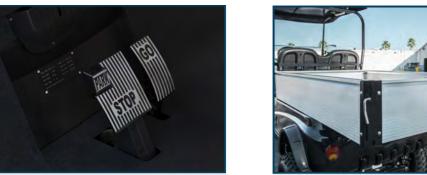

## FEATURES

**Pedals** 

Integrating acceleration, brake and parking together. Braking distance is adjustable.

**LAMINATED WINDSHIELD** 

UNIQUELY RESISTANT TO THE ELEMENTS AND WILL NOT RUST OR CORRODE OVER

STORAGE COMPARTMENT

dual-sized storage compartment, room for more items like keys and mobile devices.

**ACCELERATOR / BRAKE PEDAL** 

The accelerator is on the right. Thebrake is on the left.

**EQUIPPED WITH CARGO BOX** 