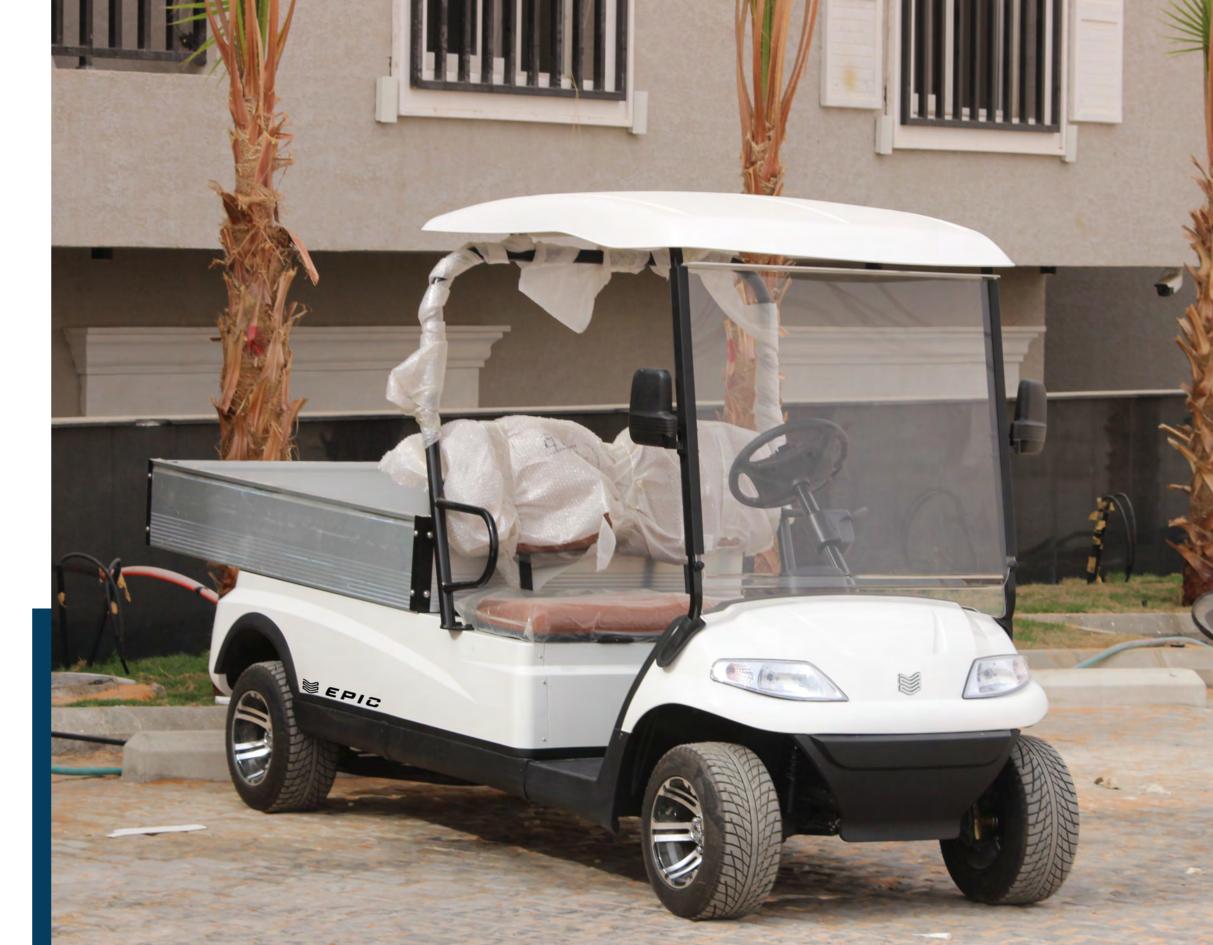

## GIVES YOU QUALITY AND RELIABILITY

Rediscover the moments that take your breath away with the all-new EXOC-AA7. The EXOC-AA7 has room for 2 to embark on your effortless adventures. With a choice of a Maintenance-Free or Lithium batteries that offers unparalleled power, the EXOC-AA7 v electronic cart will take you on a getaway you'll never forget. With the most legroom in the .

Feel the difference the with a quiet drivetrain, premium comfort seating, and boosted acceleration. Cruise down any back road or neighborhood with your favorite tunes playing on our Bluetooth sound system. Completely reliable, totally customizable, the power is in your hands.