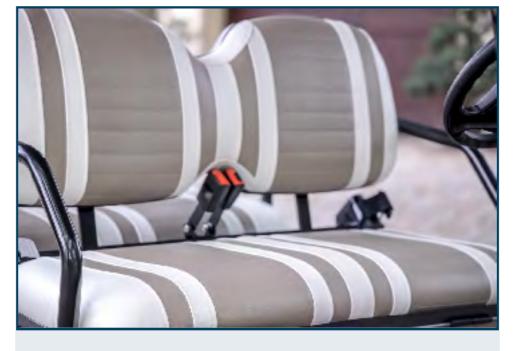

#### **4-SAFETY BELT**

with three-point safety belts in the front seats and two-point safety belts in the rear seats. (Customized Feature)