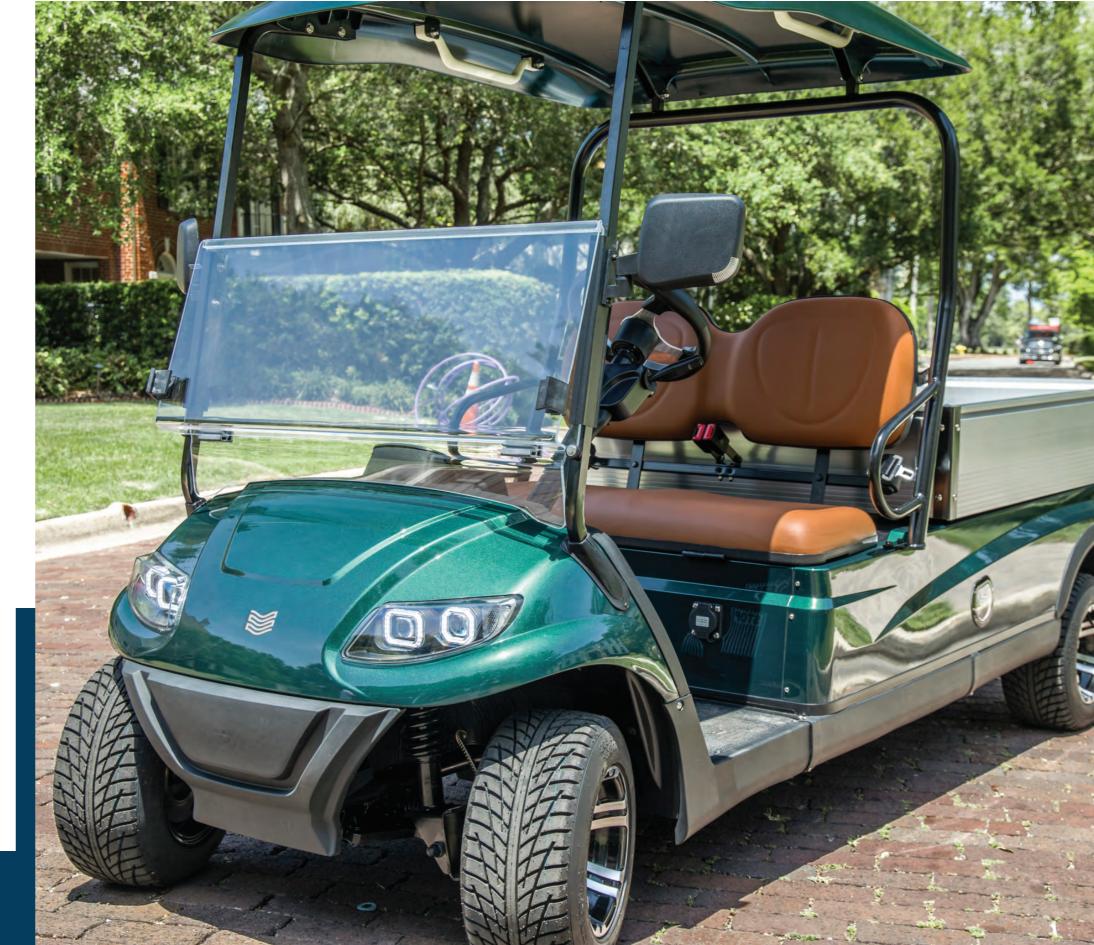

## GIVES YOU QUALITY AND RELIABILITY

Rediscover the moments that take your breath away with the all-new EXOC-AA7. The EXOC-AA7 has room for 2 to embark on your effortless adventures. With a choice of a Maintenance-Free or Lithium batteries that offers unparalleled power, the EXOC-AA7 v electronic cart will take you on a getaway you'll never forget. With the most legroom in the .

Feel the difference the with a quiet drivetrain, premium comfort seating, and boosted acceleration. Cruise down any back road or neighborhood with your favorite tunes playing on our Bluetooth sound system. Completely reliable, totally customizable, the power is in your hands.

STORAGE COMPARTMENT

dual-sized storage compartment, room for more items like keys and mobile devices.

**ACCELERATOR / BRAKE PEDAL** 

The accelerator is on the right. Thebrake is on the left.

**EQUIPPED WITH CARGO BOX** 

The golf cart comes equipped with a cargo box perfect for utility, campus and commercial needs.

**CANOPY** 

Provides protection against the sun and rain. Its color is consistent with the vehicle body.