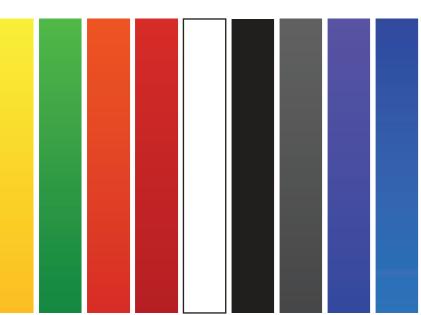

**EQUIPPED WITH CARGO BOX** 

The golf cart comes equipped with a cargo box perfect for utility, campus and commercial needs.



**CANOPY** 

Provides protection against the sun and rain. Its color is consistent with the vehicle body.



#### 1-SEAT SLIDE BAR

Move the seats forward or backward.

#### 3-RETATABLE ARMREST

It can rotate in 90 degree and provide an ergonomic support for your cantilever elbows.

#### 2-BACKREST TILT

Adjust the tilt angle of the backrest. (Customized Feature)

#### **4-SAFETY BELT**

with three-point safety belts in the front seats and two-point safety belts in the rear seats. (Customized Feature)

### **CUSTOMIZE**



Police Lamp



**Music Player** 



Solar Panels



**Battery Tray** 



6-8-12 Volt batteries



**Sunshine Cover** 

## COLOR OPTIONS





#### **LEATHER SEATS COLORS**



## DIMENSIONS

| Power                                                     |                             |          |                                               |       |                                             |           |        |                                     |                      |                             |  |
|-----------------------------------------------------------|-----------------------------|----------|-----------------------------------------------|-------|---------------------------------------------|-----------|--------|-------------------------------------|----------------------|-----------------------------|--|
| Motor                                                     | Batteries                   |          | Charger