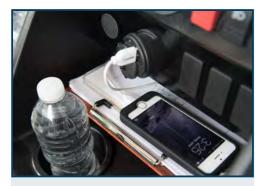

### **DETAILS**

**Dual USB Port** 

With a dual USB port on your carts, you can provide golfers that added touch of keeping their phones charged

**Explicitly Digital SpeedoMeter** 

With Excellent LED warning lights, Gauges battery power, and Saves ride time and length.