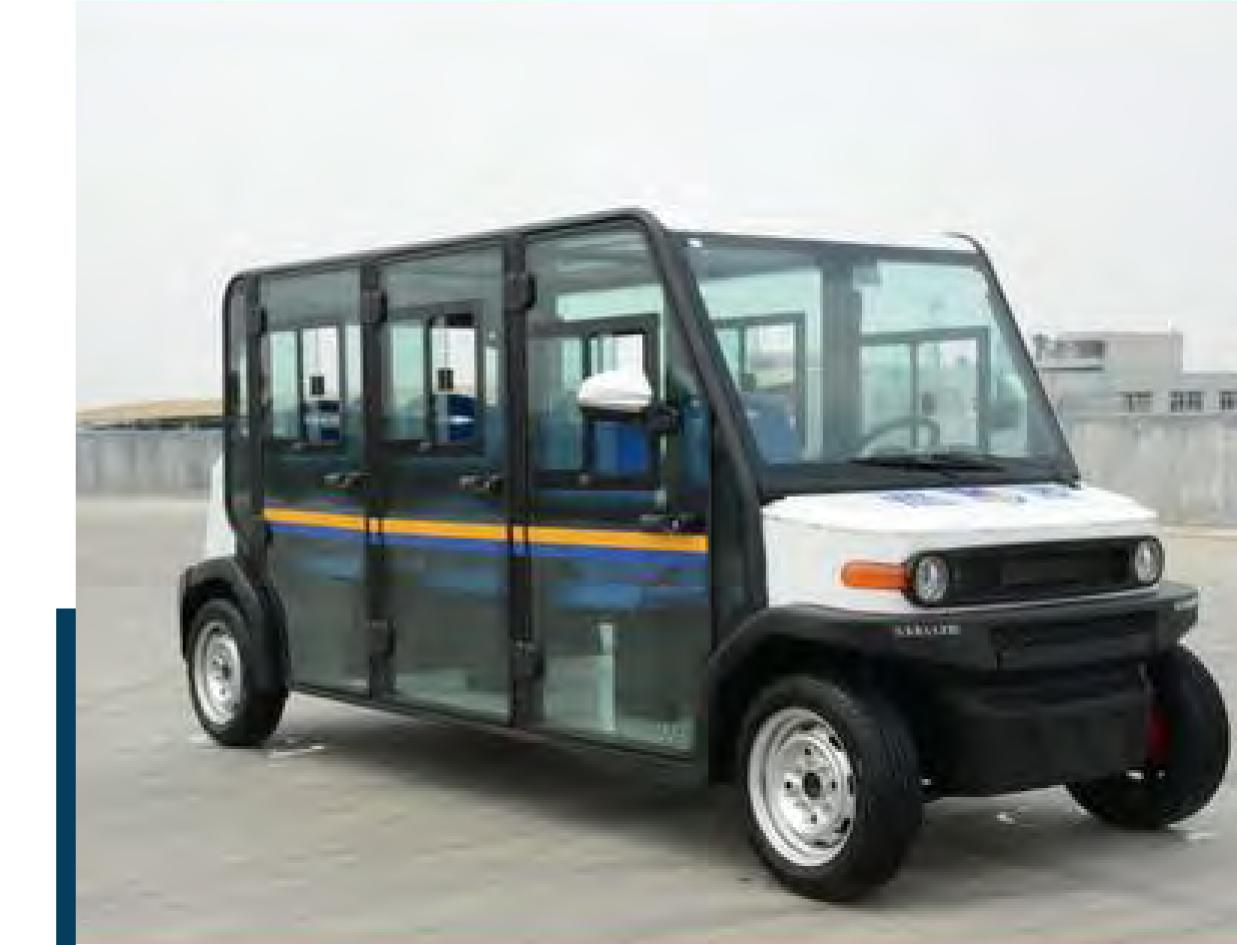

# GIVES YOU RELIABILITY

Rediscover the moments that take your breath away with the all-new EXOC-K3. The EXOC-K3 has room for 4 to embark on your effortless adventures. With a choice of a Maintenance-Free or Lithium batteries that offers unparalleled power, the EXOC-K3 electronic cart will take you on a getaway you'll never forget. With the most legroom in the .

Feel the difference the with a quiet drivetrain, premium comfort seating, and boosted acceleration. Cruise down any back road or neighborhood with your favorite tunes playing on our Bluetooth sound system. Completely reliable, totally customizable, the power is in your hands.