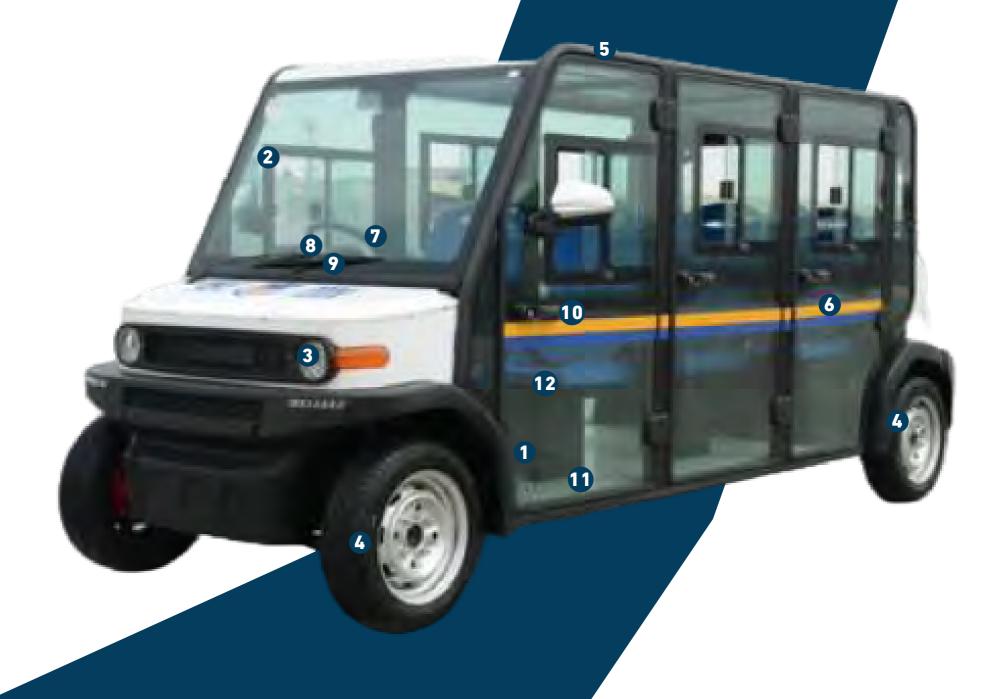

## WHAT ARE THE

## FEATURES

1 Pedals

Integrating acceleration,brake and parking together. Braking distance is adjustable. 2

LAMINATED WINDSHIELD

UNIQUELY RESISTANT TO THE ELEMENTS AND WILL NOT RUST OR CORRODE OVER TIME

3

**LED HEADLIGHTS** 

HIGH BEAM-LOW BEAM-DAYTIME RUNNING LIGHT-TURN SIGNALS

4

WHEEL

14" ALLOY WHEEL RIMS WITH COLOR MATCHING

INJECTION MOULDED CANOPY

UNIQUELY RESISTANT TO THE ELEMENTS AND WILL NOT RUST OR CORRODE OVER TIME 6

STORAGE

AUTOMOTIVE STYLE DASH WITH ROOM FOR MORE ACCESSORIES

7

STEERING WHEEL

AUTOMOTIVE, MULTIFUNCTIONAL STEERING WHEEL

8

USB PORT

USB CHARGERS KEEP YOU CHARGED ON THE GO

DIGITAL SPEEDOMETER

WITH EXCELLENT LED WARNING LIGHTS, GAUGES BATTERY POWER, AND SAVES RIDE TIME AND LENGTH 10 REA

**REAR FLIP SEAT** 

THE REAR SEAT ALSO FLIPS OUT TO REVEAL A RUGGED BED TEXTURE AND SPACE FOR MOVING YOUR FAVORITE GEAR

11

UNIQUE STYLE, COMFORT GRIP, AND ENOUGH LEG ROOM TO ENJOY YOUR RIDE AND DRIVING EXPERIENCE 12

2 5

WIDEST,MOST ERGONOMIC CONTOURED SEAT