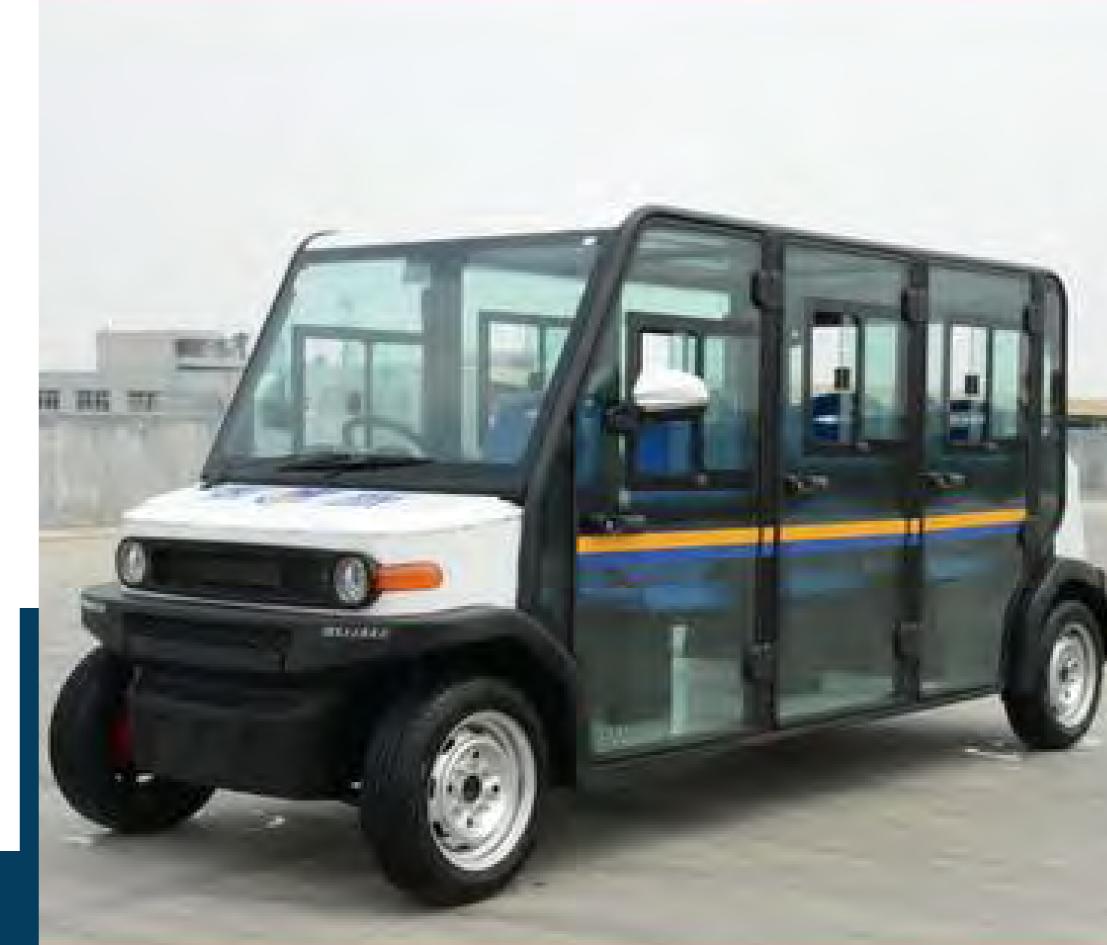

## WHAT ARE THE

## FEATURES

1 Pedals

Integrating acceleration,brake and parking together. Braking distance is adjustable. 2

LAMINATED WINDSHIELD

UNIQUELY RESISTANT TO THE ELEMENTS AND WILL NOT RUST OR CORRODE OVER TIME

3

**LED HEADLIGHTS** 

HIGH BEAM-LOW BEAM-DAYTIME RUNNING LIGHT-TURN SIGNALS

4

WHEEL

14" ALLOY WHEEL RIMS WITH COLOR MATCHING

INJECTION MOULDED CANOPY

UNIQUELY RESISTANT TO THE ELEMENTS AND WILL NOT RUST OR CORRODE OVER TIME 6

STORAGE

AUTOMOTIVE STYLE DASH WITH ROOM FOR MORE ACCESSORIES

7

STEERING WHEEL

AUTOMOTIVE, MULTIFUNCTIONAL STEERING WHEEL

8

USB PORT

USB CHARGERS KEEP YOU CHARGED ON THE GO

DIGITAL SPEEDOMETER

WITH EXCELLENT LED WARNING LIGHTS, GAUGES BATTERY POWER, AND SAVES RIDE TIME AND LENGTH 10 REA

**REAR FLIP SEAT** 

THE REAR SEAT ALSO FLIPS OUT TO REVEAL A RUGGED BED TEXTURE AND SPACE FOR MOVING YOUR FAVORITE GEAR

11

UNIQUE STYLE, COMFORT GRIP, AND ENOUGH LEG ROOM TO ENJOY YOUR RIDE AND DRIVING EXPERIENCE 12

2 5

WIDEST,MOST ERGONOMIC CONTOURED SEAT

# GIVES YOU RELIABILITY

Rediscover the moments that take your breath away with the all-new EXOC-K3. The EXOC-K3 has room for 4 to embark on your effortless adventures. With a choice of a Maintenance-Free or Lithium batteries that offers unparalleled power, the EXOC-K3 electronic cart will take you on a getaway you'll never forget. With the most legroom in the .

Feel the difference the with a quiet drivetrain, premium comfort seating, and boosted acceleration. Cruise down any back road or neighborhood with your favorite tunes playing on our Bluetooth sound system. Completely reliable, totally customizable, the power is in your hands.