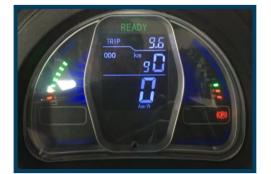

WITH EXCELLENT LED WARNING LIGHTS, GAUGES BATTERY POWER, AND SAVES RIDE TIME AND LENGTH 10 REA

**REAR FLIP SEAT** 

THE REAR SEAT ALSO FLIPS OUT TO REVEAL A RUGGED BED TEXTURE AND SPACE FOR MOVING YOUR FAVORITE GEAR

### **DETAILS**

**Dual USB Port** 

With a dual USB port on your carts, you can provide golfers that added touch of keeping their phones charged

**Explicitly Digital SpeedoMeter** 

With Excellent LED warning lights, Gauges battery power, and Saves ride time and length.