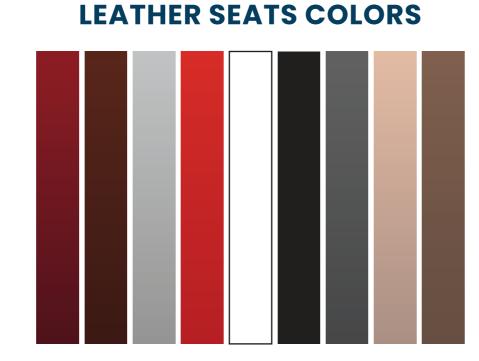

t.



**REAR FLIP SEAT** 

The 7-character HD LCD display provides episodic while behind the wheel keeping all your favorite apps within easy reach and is responsive.



**CANOPY** 

Provides protection against the sun and rain. Its color is consistent with the vehicle body.



#### 1-SEAT SLIDE BAR

Move the seats forward or backward.

#### **3-RETATABLE ARMREST**

It can rotate in 90 degree and provide an ergonomic support for your cantilever elbows.

#### 2-BACKREST TILT

Adjust the tilt angle of the backrest.

#### **4-SAFETY BELT**

with three-point safety belts in the front seats and two-point safety belts in the rear seats.

### **CUSTOMIZE**



Police Lamp



**Music Player** 



Solar Panels



**Battery Tray** 



6-8-12 Volt batteries



**Sunshine Cover** 

## COLOR OPTIONS





## DIMENSIONS

|                                                           |                              |             |                                               | Pov        | ver                                         |                                      |                                      |                           |                             |  |
|-----------------------------------------------------------|------------------------------|-------------|-----------------------------------------------|------------|---------------------------------------------|--------------------------------------|--------------------------------------|---------------------------|-----------------------------|--|
| Motor                                                     | Batteries