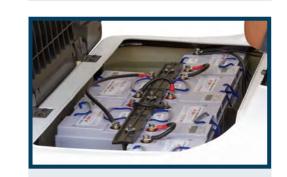

### **CUSTOMIZE**

Police Lamp

**Music Player** 

Solar Panels

**Battery Tray** 

6-8-12 Volt batteries

**Sunshine Cover** 

## DIMENSIONS

|                                                           |                              |             |                                               | Pov        | ver                                         |                                      |                                      |                           |                             |  |
|-----------------------------------------------------------|------------------------------|-------------|-----------------------------------------------|------------|---------------------------------------------|--------------------------------------|--------------------------------------|---------------------------|-----------------------------|--|
| Motor                                                     | Batteries                    |             | Charger A                                     |            | nditioner                                   | Overall Size                         |                                      | round Clearan             | ce Tread Distance           |  |
| 60V/4KW                                                   | 12v*5 Maintenance<br>Battrey | e free (Com | (Computer Intelligent<br>Charger)             |            | warm800W                                    | 2760*1290*1610mm                     |                                      | 130 mm                    | Front 900 / rear<br>1000 mm |  |
| Net Weight                                                | Loading                      | For         | Forward speed                                 |            | ng dist                                     | Turning radius                       |                                      | Climbing Abilit           | y Maximum Mileag            |  |
| 685kg                                                     | 6 People                     |             | 35km\h                                        | 35km\h 4 m |                                             | 4.5 m                                |                                      | 0.15                      | 80-90km Per-Char            |  |
|                                                           |                              |             | Stee                                          | ering & S  | Suspensi                                    | on                                   |                                      |                           |                             |  |
| Steering  Self-compensating 'Rack & steering Pinion'      |                              |             | Front Suspension Independent front suspension |            | Rear Suspension Independent rear suspension |                                      |                                      | Turning Radius 2.9 Meters |                             |  |
|                                                           |                              |             |                                               | Bral       | kes                                         |                                      |                                      |                           |                             |  |
| <b>Brakes</b> Self-Adjusting, Four Wheel dics brake + EMB |                              |             | Park Brake Foot actuated, 3-position          |            |                                             |                                      | Braking Distance  Less than 6 Meters |                           |                             |  |
|                                                           |                              |             |                                               | Body &     | Tires                                       |                                      |                                      |                           |                             |  |
| Body and Finish                                           | Tires                        |             | Transaxle                                     |            | Whe                                         | Wheelbase Gr                         |                                      | Clearance                 | Tread                       |  |
| Painted TP0                                               | (205x50 -10 ) Tubeless       |             | 12.49:1                                       |            | 12 31:1                                     |                                      | 110mm                                |                           | front1085/rear1120m         |  |
| Total Vehicle Weight                                      |                              |             | Frame Type                                    |            | Floor                                       |                                      |                                      | Loading                   |                             |  |
| 695kg                                                     |                              |             | Aluminum                                      |            |                                             | Resin synthesis anti-slip rubber mat |                                      |                           | 6 Passengers                |  |