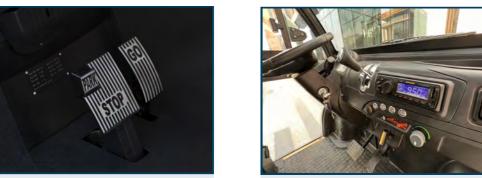

STORAGE COMPARTMENT

dual-sized storage compartment, room for more items like keys and mobile devices.

**ACCELERATOR / BRAKE PEDAL** 

The accelerator is on the right. Thebrake is on the left.

**REAR FLIP SEAT** 

### **DETAILS**

**Dual USB Port** 

With a dual USB port on your carts, you can provide golfers that added touch of keeping their phones charged

**Explicitly Digital SpeedoMeter** 

With Excellent LED warning lights, Gauges battery power, and Saves ride time and length.

WITH EXCELLENT LED WARNING LIGHTS, GAUGES BATTERY POWER, AND SAVES RIDE TIME AND LENGTH 10 REA

**REAR FLIP SEAT** 

THE REAR SEAT ALSO FLIPS OUT TO REVEAL A RUGGED BED TEXTURE AND SPACE FOR MOVING YOUR FAVORITE GEAR