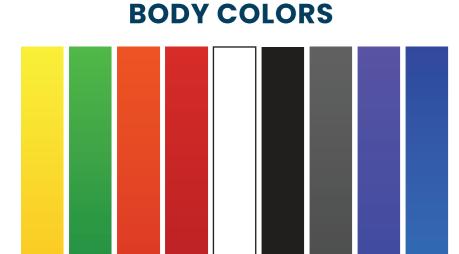

eft.



**REAR FLIP SEAT** 

The 7-character HD LCD display provides episodic while behind the wheel keeping all your favorite apps within easy reach and is responsive.



**CANOPY** 

Provides protection against the sun and rain. Its color is consistent with the vehicle body.



#### 1-SEAT SLIDE BAR

Move the seats forward or backward.

#### **3-RETATABLE ARMREST**

It can rotate in 90 degree and provide an ergonomic support for your cantilever elbows.

#### 2-BACKREST TILT

Adjust the tilt angle of the backrest.

#### **4-SAFETY BELT**

with three-point safety belts in the front seats and two-point safety belts in the rear seats.

### **CUSTOMIZE**



Police Lamp



**Music Player** 



Solar Panels



**Battery Tray** 



6-8-12 Volt batteries



**Sunshine Cover** 

## COLOR OPTIONS





## DIMENSIONS

|                                                           |                              |             |                                               | Pov        | ver                                         |                                      |                                      |                           |                             |  |
|-----------------------------------------------------------|------------------------------|-------------|-----------------------------------------------|------------|---------------------------------------------|--------------------------------------|--------------------------------------|---------------------------|-----------------------------|--|
| Motor                                                     | Batteries