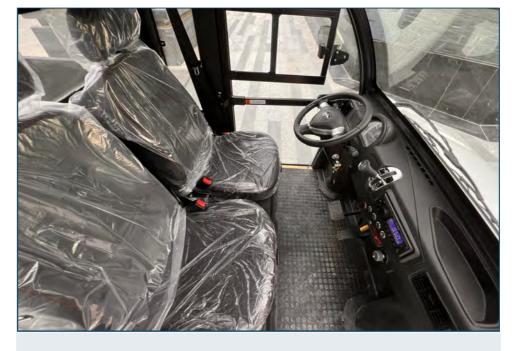

AUTOMOTIVE STYLE DASH WITH ROOM FOR MORE ACCESSORIES

7

STEERING WHEEL

AUTOMOTIVE, MULTIFUNCTIONAL STEERING WHEEL

8

USB PORT

USB CHARGERS KEEP YOU CHARGED ON THE GO

DIGITAL SPEEDOMETER

WITH EXCELLENT LED WARNING LIGHTS, GAUGES BATTERY POWER, AND SAVES RIDE TIME AND LENGTH 10 REA

**REAR FLIP SEAT** 

THE REAR SEAT ALSO FLIPS OUT TO REVEAL A RUGGED BED TEXTURE AND SPACE FOR MOVING YOUR FAVORITE GEAR

### **DETAILS**

**Dual USB Port** 

With a dual USB port on your carts, you can provide golfers that added touch of keeping their phones charged

**Explicitly Digital SpeedoMeter** 

With Excellent LED warning lights, Gauges battery power, and Saves ride time and length.

STORAGE COMPARTMENT

dual-sized storage compartment, room for more items like keys and mobile devices.

**ACCELERATOR / BRAKE PEDAL** 

The accelerator is on the right. Thebrake is on the left.

**REAR FLIP SEAT** 

The 7-character HD LCD display provides episodic while behind the wheel keeping all your favorite apps within easy reach and is responsive.

**CANOPY** 

Provides protection against the sun and rain. Its color is consistent with the vehicle body.