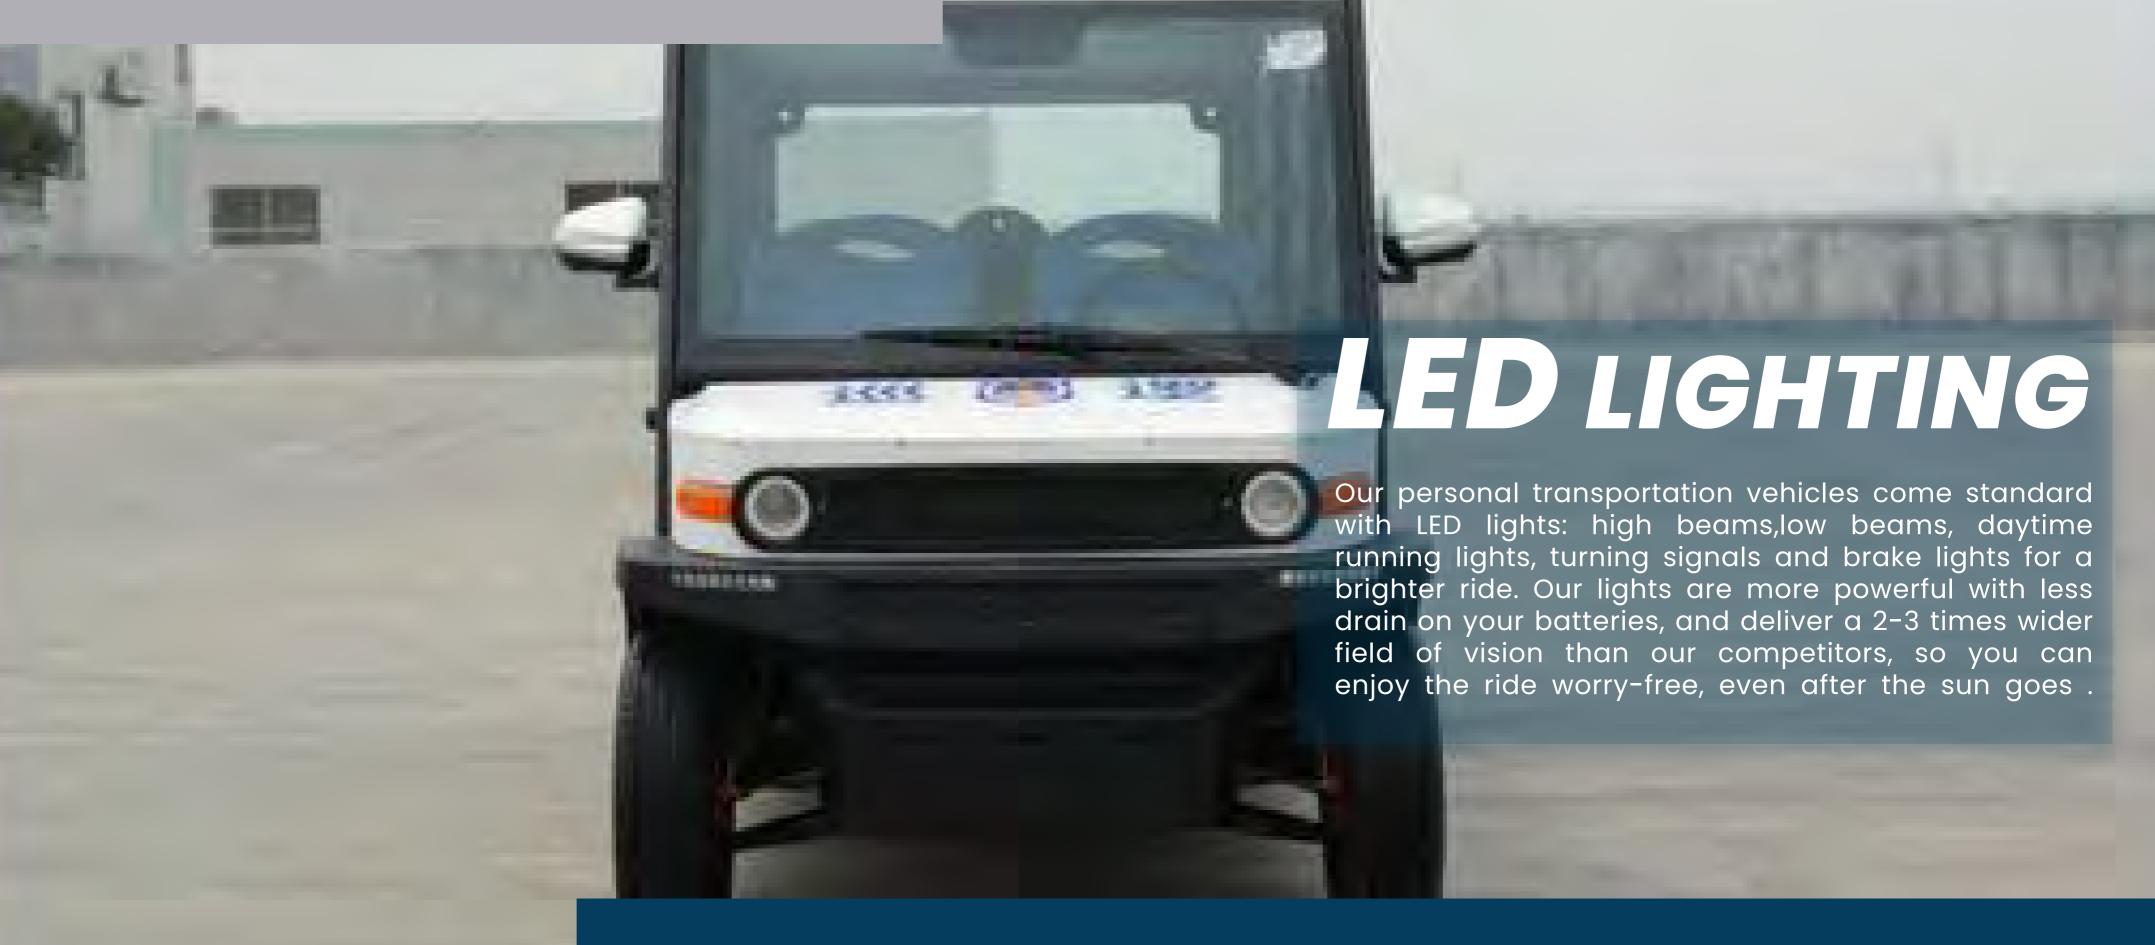

HIGH BEAM-LOW BEAM-DAYTIME RUNNING LIGHT-TURN SIGNALS

4

WHEEL

14" ALLOY WHEEL RIMS WITH COLOR MATCHING

INJECTION MOULDED CANOPY

UNIQUELY RESISTANT TO THE ELEMENTS AND WILL NOT RUST OR CORRODE OVER TIME 6

STORAGE