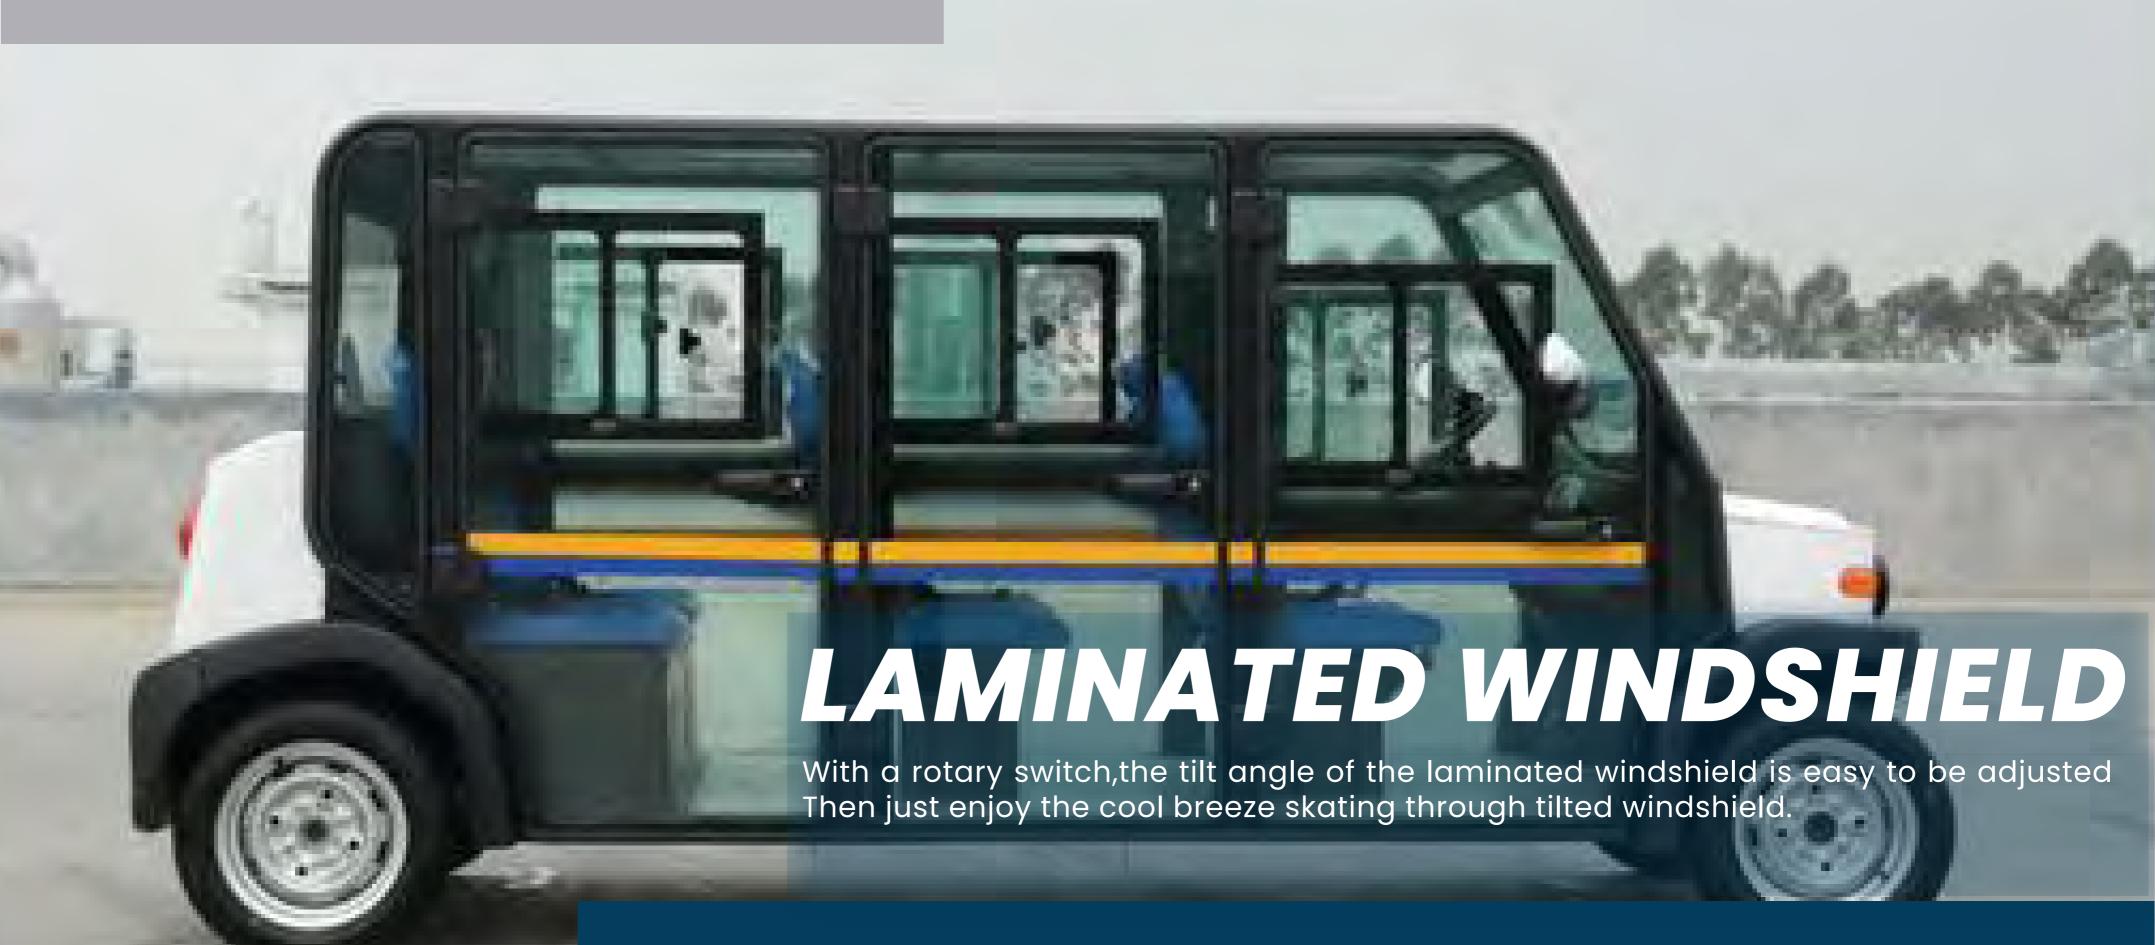

## FEATURES

1 Pedals

Integrating acceleration,brake and parking together. Braking distance is adjustable. 2

LAMINATED WINDSHIELD

UNIQUELY RESISTANT TO THE ELEMENTS AND WILL NOT RUST OR CORRODE OVER TIME

3

**LED HEADLIGHTS** 

HIGH BEAM-LOW BEAM-DAYTIME RUNNING LIGHT-TURN SIGNALS

4

WHEEL

14" ALLOY WHEEL RIMS WITH COLOR MATCHING

INJECTION MOULDED CANOPY

UNIQUELY RESISTANT TO THE ELEMENTS AND WILL NOT RUST OR CORRODE OVER TIME 6

STORAGE