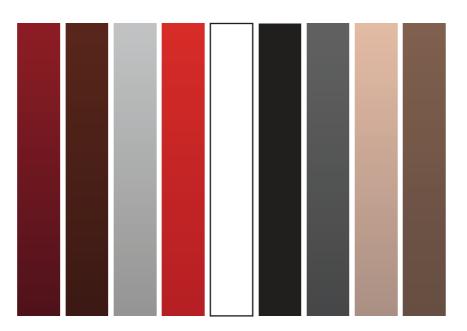

he 7-character HD LCD display provides episodic while behind the wheel keeping all your favorite apps within easy reach and is responsive.



**CANOPY** 

Provides protection against the sun and rain. Its color is consistent with the vehicle body.



#### 1-SEAT SLIDE BAR

Move the seats forward or backward.

#### **3-RETATABLE ARMREST**

It can rotate in 90 degree and provide an ergonomic support for your cantilever elbows.

#### 2-BACKREST TILT

Adjust the tilt angle of the backrest.

#### **4-SAFETY BELT**

with three-point safety belts in the front seats and two-point safety belts in the rear seats.

### **CUSTOMIZE**



Police Lamp



**Music Player** 



Solar Panels



**Battery Tray** 



6-8-12 Volt batteries



**Sunshine Cover** 

# COLOR OPTIONS





**LEATHER SEATS COLORS** 



## DIMENSIONS

|                                                           |                              |             |                                               | Pov       | /er                                         |                                      |                                      |                           |                             |  |
|-----------------------------------------------------------|------------------------------|-------------|-----------------------------------------------|-----------|---------------------------------------------|--------------------------------------|--------------------------------------|---------------------------|-----------------------------|--|
| Motor                                                     | Batteries