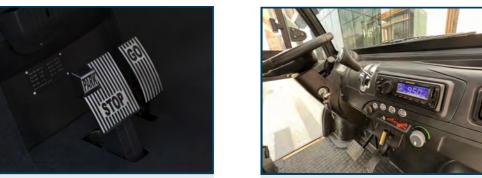

# FEATURES

1 Pedals

Integrating acceleration,brake and parking together. Braking distance is adjustable.

2

**LAMINATED WINDSHIELD** 

UNIQUELY RESISTANT TO THE ELEMENTS AND WILL NOT RUST OR CORRODE OVER TIME 3

STORAGE COMPARTMENT

dual-sized storage compartment, room for more items like keys and mobile devices.

**ACCELERATOR / BRAKE PEDAL** 

The accelerator is on the right. Thebrake is on the left.

**REAR FLIP SEAT** 

### **DETAILS**

**Dual USB Port** 

With a dual USB port on your carts, you can provide golfers that added touch of keeping their phones charged

**Explicitly Digital SpeedoMeter** 

With Excellent LED warning lights, Gauges battery power, and Saves ride time and length.

The 7-character HD LCD display provides episodic while behind the wheel keeping all your favorite apps within easy reach and is responsive.

**CANOPY** 

Provides protection against the sun and rain. Its color is consistent with the vehicle body.