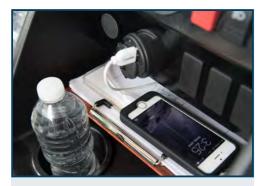

### **DETAILS**

**Dual USB Port** 

With a dual USB port on your carts, you can provide golfers that added touch of keeping their phones charged

**Explicitly Digital SpeedoMeter** 

With Excellent LED warning lights, Gauges battery power, and Saves ride time and length.

STORAGE COMPARTMENT

dual-sized storage compartment, room for more items like keys and mobile devices.

**ACCELERATOR / BRAKE PEDAL** 

The accelerator is on the right. Thebrake is on the left.

**REAR FLIP SEAT** 