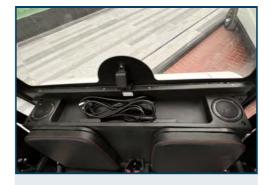

STORAGE COMPARTMENT

dual-sized storage compartment, room for more items like keys and mobile devices.

**ACCELERATOR / BRAKE PEDAL** 

The accelerator is on the right. Thebrake is on the left.

**REAR FLIP SEAT** 