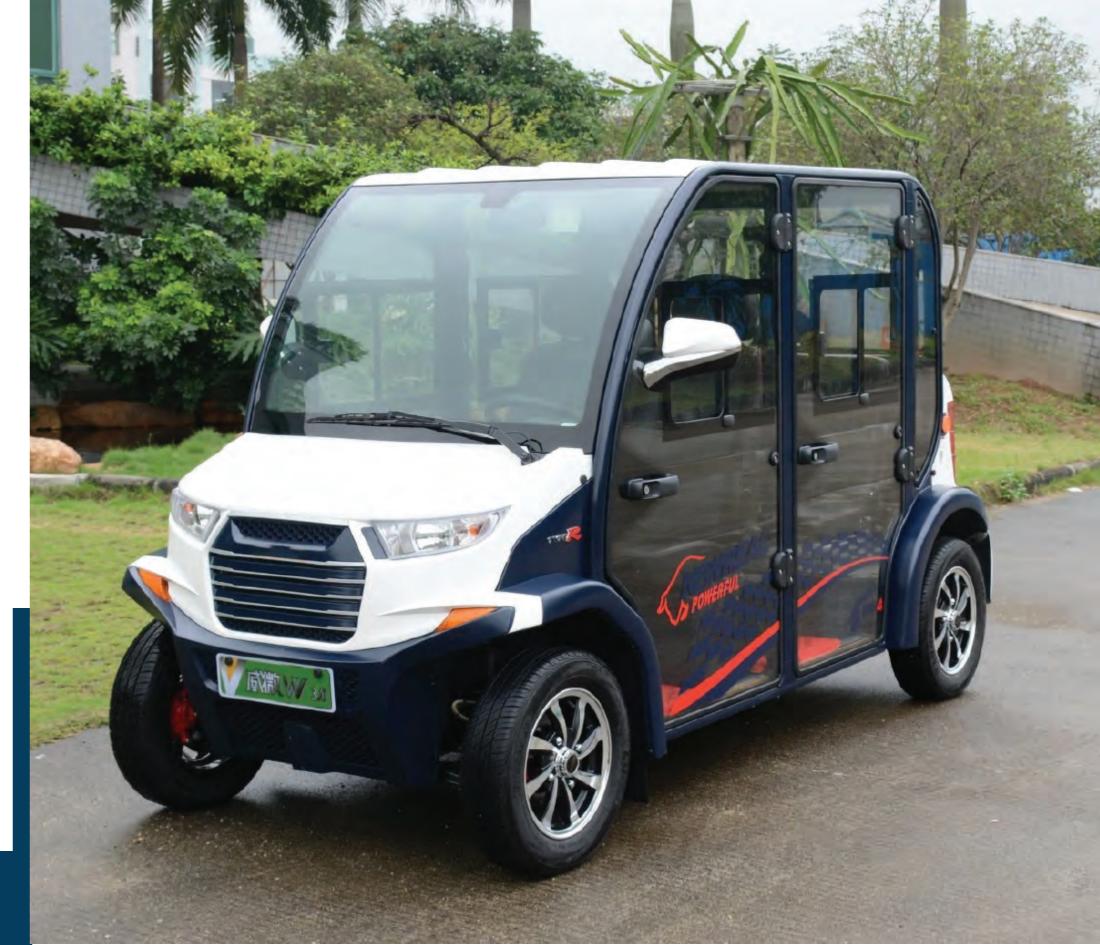

# FEATURES

1 Pedals

Integrating acceleration,brake and parking together. Braking distance is adjustable.

2

**LAMINATED WINDSHIELD** 

UNIQUELY RESISTANT TO THE ELEMENTS AND WILL NOT RUST OR CORRODE OVER TIME 3

**LED HEADLIGHTS** 

HIGH BEAM-LOW BEAM-DAYTIME RUNNING

4

WHEE

14" ALLOY WHEEL RIMS WITH COLOR MATCHING

5

**INJECTION MOULDED CANOPY** 

UNIQUELY RESISTANT TO THE ELEMENTS AND WILL NOT RUST OR CORRODE OVER TIME 6

TORAGE

AUTOMOTIVE STYLE DASH WITH ROOM FOR MORE ACCESSORIES

7

STEERING WHEEL

AUTOMOTIVE, MULTIFUNCTIONAL STEERING WHEEL

8

USB PORT

USB CHARGERS KEEP YOU CHARGED ON THE GO

9

**DIGITAL SPEEDOMETER** 

WITH EXCELLENT LED WARNING LIGHTS, GAUGES BATTERY POWER, AND SAVES RIDE TIME AND LENGTH 10

**REAR FLIP SEAT** 

THE REAR SEAT ALSO FLIPS OUT TO REVEAL A RUGGED BED TEXTURE AND SPACE FOR MOVING YOUR FAVORITE GEAR

11

UNIQUE STYLE, COMFORT GRIP, AND ENOUGH LEG ROOM TO ENJOY YOUR RIDE AND DRIVING EXPERIENCE 12

2

WIDEST,MOST ERGONOMIC CONTOURED SEAT

# FOUR-WHEEL STRUCTURE

**Shock absorber** 

Adopting automobile steering system design,independent suspension system

**SMOOTH RIDE** 

Our new tires are smooth and quiet With a sleeker tread

**Suspension system** 

Independent shock absorber Make people more comfortable

Chassis

High tensile steel welding structure, and anti-rust performance