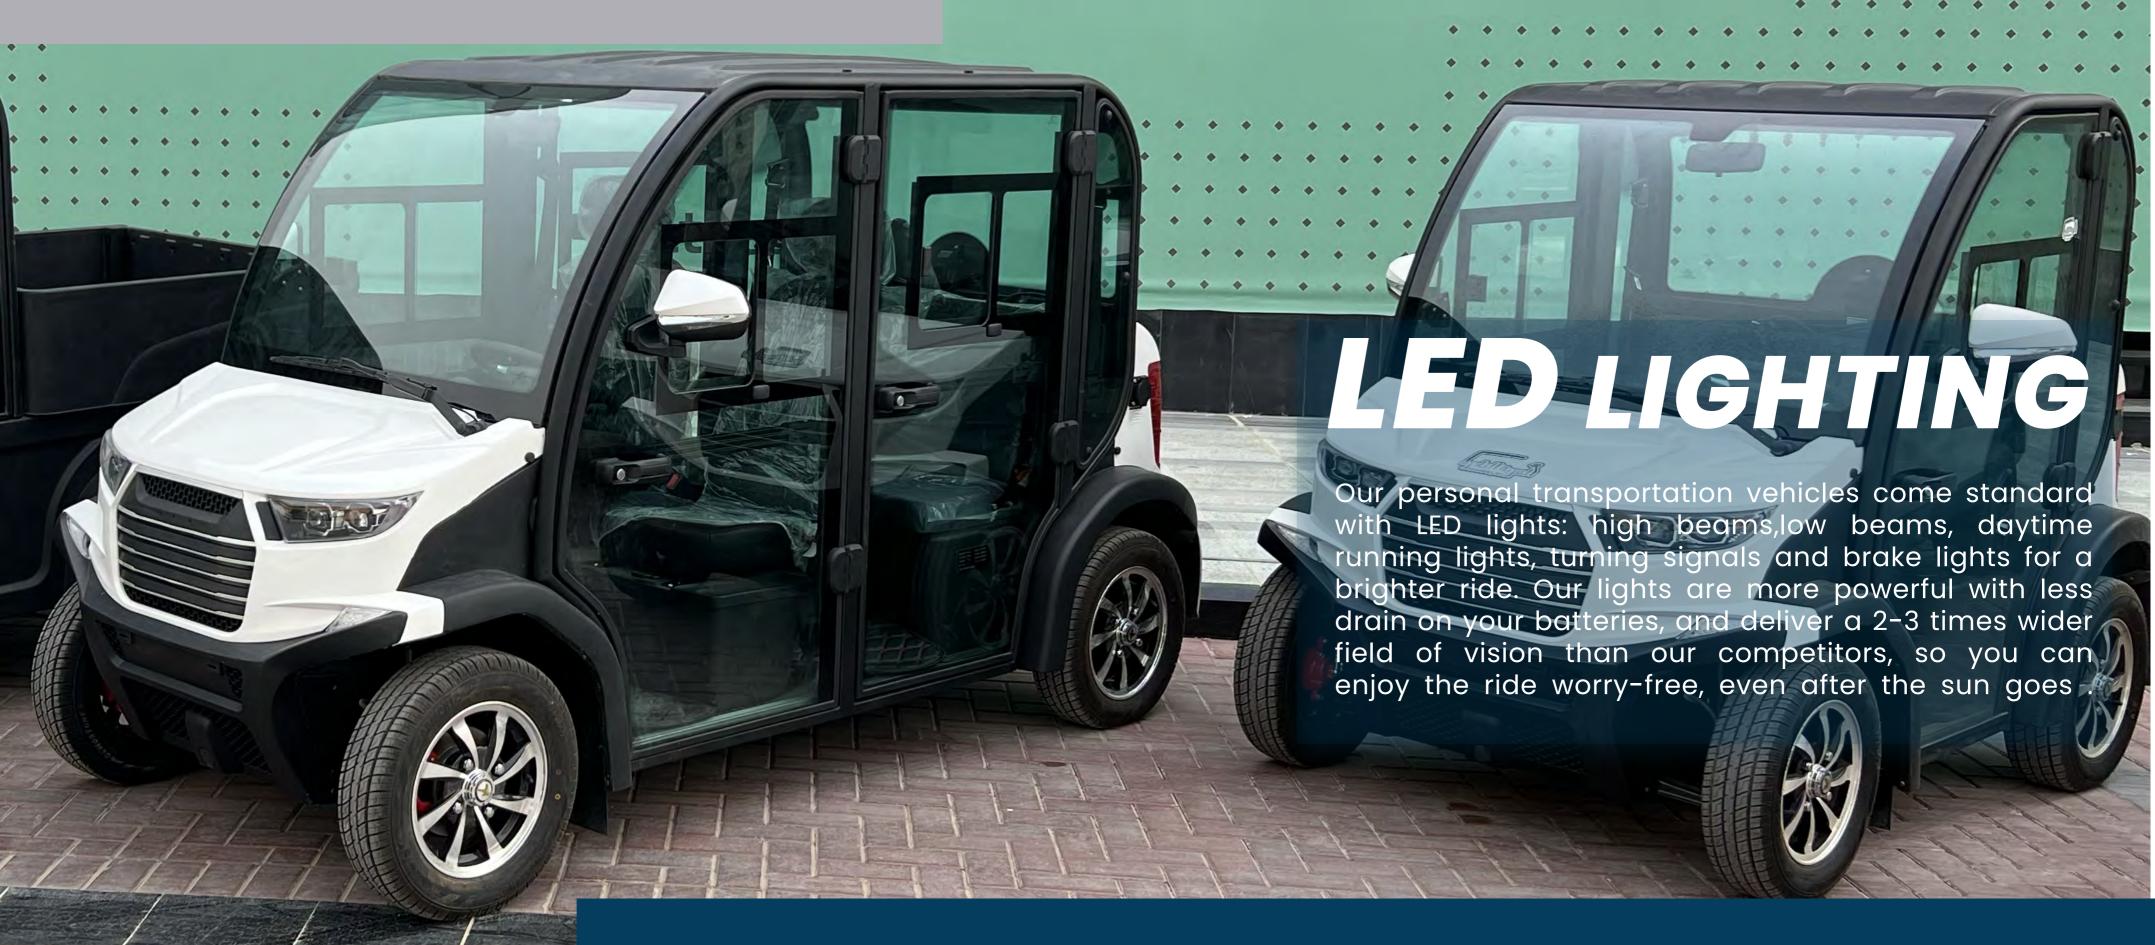

**LED HEADLIGHTS** 

HIGH BEAM-LOW BEAM-DAYTIME RUNNING

4

WHEE

14" ALLOY WHEEL RIMS WITH COLOR MATCHING

5

**INJECTION MOULDED CANOPY** 

UNIQUELY RESISTANT TO THE ELEMENTS AND WILL NOT RUST OR CORRODE OVER TIME 6