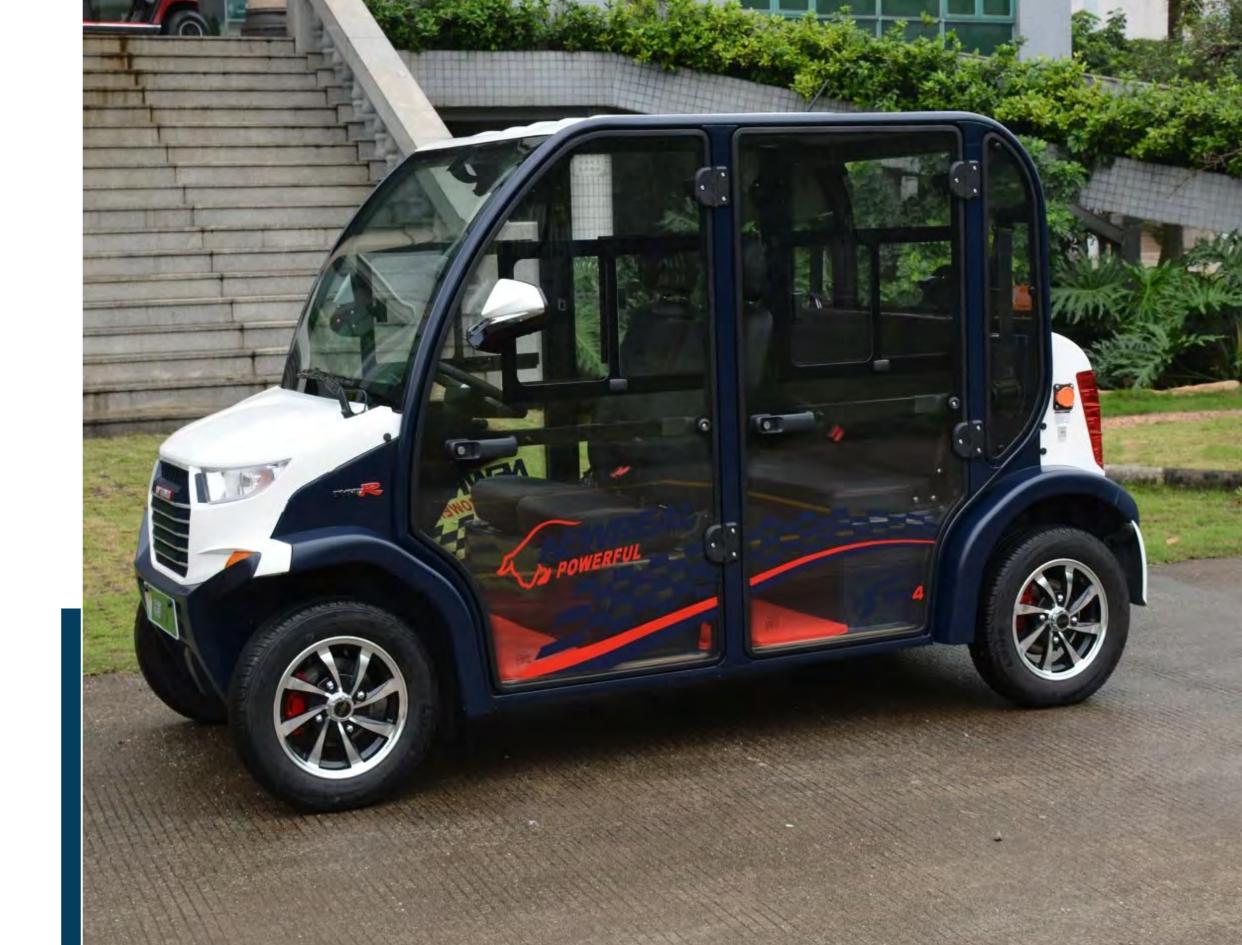

Headquarters: Riyadh Business Front, Building number S 4 contact: Info@extraordinarycart.com.sa - 920033466 website: www.extraordinarycart.com.sa/en/





## WHAT ARE THE

# FEATURES

1 Pedals

Integrating acceleration,brake and parking together. Braking distance is adjustable.

2

**LAMINATED WINDSHIELD** 

UNIQUELY RESISTANT TO THE ELEMENTS AND WILL NOT RUST OR CORRODE OVER TIME 3

**LED HEADLIGHTS** 

HIGH BEAM-LOW BEAM-DAYTIME RUNNING

4

WHEE

14" ALLOY WHEEL RIMS WITH COLOR MATCHING

5

**INJECTION MOULDED CANOPY** 

UNIQUELY RESISTANT TO THE ELEMENTS AND WILL NOT RUST OR CORRODE OVER TIME 6

TORAGE

AUTOMOTIVE STYLE DASH WITH ROOM FOR MORE ACCESSORIES

7

STEERING WHEEL

AUTOMOTIVE, MULTIFUNCTIONAL STEERING WHEEL

8

USB PORT

USB CHARGERS KEEP YOU CHARGED ON THE GO

9

**DIGITAL SPEEDOMETER** 

WITH EXCELLENT LED WARNING LIGHTS, GAUGES BATTERY POWER, AND SAVES RIDE TIME AND LENGTH 10

**REAR FLIP SEAT** 

THE REAR SEAT ALSO FLIPS O