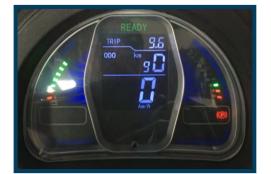

9

**DIGITAL SPEEDOMETER** 

WITH EXCELLENT LED WARNING LIGHTS, GAUGES BATTERY POWER, AND SAVES RIDE TIME AND LENGTH 10

**REAR FLIP SEAT** 

THE REAR SEAT ALSO FLIPS OUT TO REVEAL A RUGGED BED TEXTURE AND SPACE FOR MOVING YOUR FAVORITE GEAR

### **DETAILS**

**Dual USB Port** 

With a dual USB port on your carts, you can provide golfers that added touch of keeping their phones charged

**Explicitly Digital SpeedoMeter** 

With Excellent LED warning lights, Gauges battery power, and Saves ride time and length.