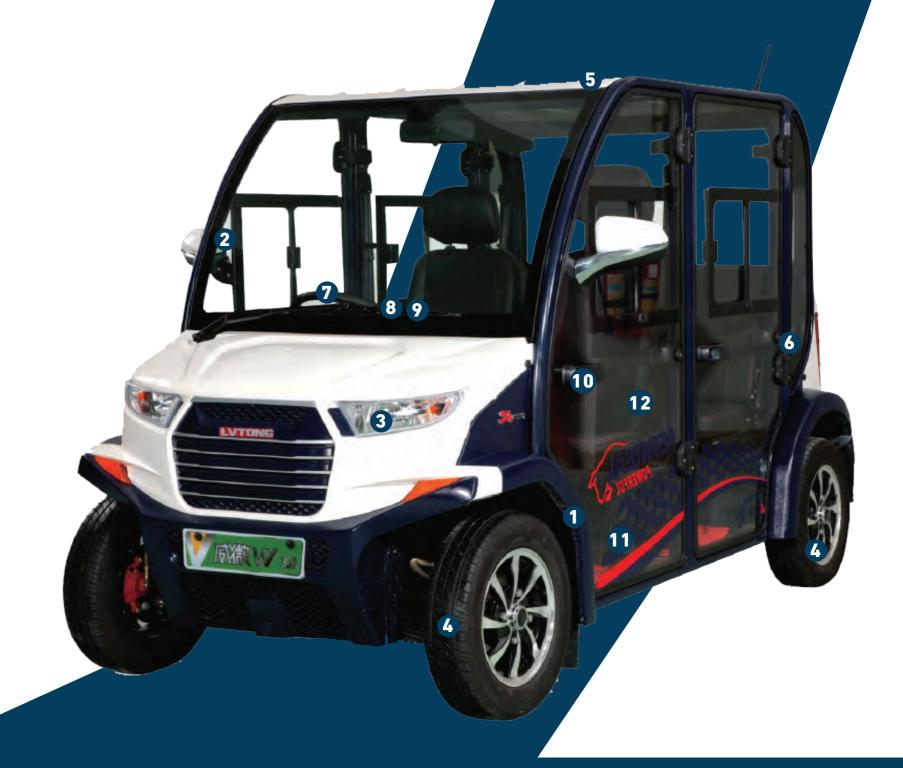

# FEATURES

1 Pedals

Integrating acceleration,brake and parking together. Braking distance is adjustable.

2

**LAMINATED WINDSHIELD** 

UNIQUELY RESISTANT TO THE ELEMENTS AND WILL NOT RUST OR CORRODE OVER TIME 3

**LED HEADLIGHTS** 

HIGH BEAM-LOW BEAM-DAYTIME RUNNING

4

WHEE

14" ALLOY WHEEL RIMS WITH COLOR MATCHING

5

**INJECTION MOULDED CANOPY** 

UNIQUELY RESISTANT TO THE ELEMENTS AND WILL NOT RUST OR CORRODE OVER TIME 6

TORAGE

AUTOMOTIVE STYLE DASH WITH ROOM FOR MORE ACCESSORIES

7

STEERING WHEEL

AUTOMOTIVE, MULTIFUNCTIONAL STEERING WHEEL

8

USB PORT

USB CHARGERS KEEP YOU CHARGED ON THE GO

9

**DIGITAL SPEEDOMETER** 

WITH EXCELLENT LED WARNING LIGHTS, GAUGES BATTERY POWER, AND SAVES RIDE TIME AND LENGTH 10

**REAR FLIP SEAT** 

THE REAR SEAT ALSO FLIPS OUT TO REVEAL A RUGGED BED TEXTURE AND SPACE FOR MOVING YOUR FAVORITE GEAR

11

UNIQUE STYLE, COMFORT GRIP, AND ENOUGH LEG ROOM TO ENJOY YOUR RIDE AND DRIVING EXPERIENCE 12

2

WIDEST,MOST ERGONOMIC CONTOURED SEAT