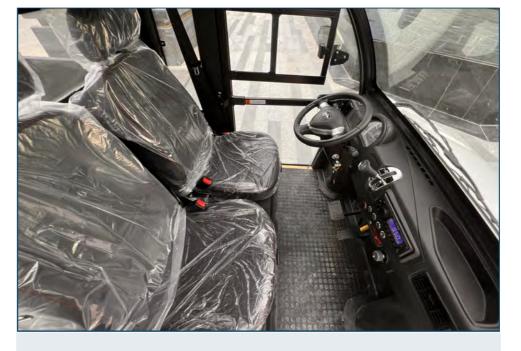

TORAGE

AUTOMOTIVE STYLE DASH WITH ROOM FOR MORE ACCESSORIES

7

STEERING WHEEL

AUTOMOTIVE, MULTIFUNCTIONAL STEERING WHEEL

8

USB PORT

USB CHARGERS KEEP YOU CHARGED ON THE GO

### **DETAILS**

**Dual USB Port** 

With a dual USB port on your carts, you can provide golfers that added touch of keeping their phones charged

**Explicitly Digital SpeedoMeter** 

With Excellent LED warning lights, Gauges battery power, and Saves ride time and length.

STORAGE COMPARTMENT

dual-sized storage compartment, room for more items like keys and mobile devices.

**ACCELERATOR / BRAKE PEDAL** 

The accelerator is on the right. Thebrake is on the left.

**REAR FLIP SEAT** 

The 7-character HD LCD display provides episodic while behind the wheel keeping all your favorite apps within easy reach and is responsive.

**CANOPY** 

Provides protection against the sun and rain. Its color is consistent with the vehicle body.