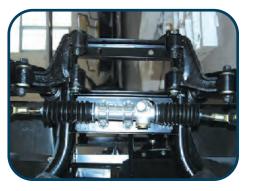

# FOUR-WHEEL STRUCTURE

**Shock absorber** 

Adopting automobile steering system design,independent suspension system

**SMOOTH RIDE** 

Our new tires are smooth and quiet With a sleeker tread

**Suspension system** 

Independent shock absorber Make people more comfortable

Chassis

High tensile steel welding structure, and anti-rust performance

## DIMENSIONS

|                                                           |                              |              |                                               | Pov | ver                                         |                                      |                                      |                  |                      |                             |  |
|-----------------------------------------------------------|------------------------------|--------------|-----------------------------------------------|-----|---------------------------------------------|--------------------------------------|--------------------------------------|------------------|----------------------|-----------------------------|--|
| Motor                                                     | Batteries                    |              | Charger                                       |     | nditioner                                   | Overall Size                         |                                      | Ground Clearance |                      | Tread Distance              |  |
| 60V/4KW                                                   | 12v*5 Maintenance<br>Battrey | e free (Com  | (Computer Intelligent<br>Charger)             |     | warm800W                                    | 2760*1290*1610mm                     |                                      | 130 mm           |                      | Front 900 / rear<br>1000 mm |  |
| Net Weight                                                | Loading                      | For          | Forward speed                                 |     | ng dist                                     | Turning radius                       |                                      | Climbing Ability |                      | Maximum Mileage             |  |
| 635kg                                                     | 2 People                     |              | 35km\h 4                                      |     | m                                           | 4.5 m                                |                                      | 0.15             |                      | 80-90km Per-Charge          |  |
| Steering & Suspension                                     |                              |              |                                               |     |                                             |                                      |                                      |                  |                      |                             |  |
| Steering Self-compensating 'Rack & steering Pinion'       |                              |              | Front Suspension Independent front suspension |     | Rear Suspension Independent rear suspension |                                      |                                      |                  |                      | <b>ng Radius</b><br>Meters  |  |
|                                                           |                              |              |                                               | Bra | kes                                         |                                      |                                      |                  |                      |                             |  |
| <b>Brakes</b> Self-Adjusting, Four Wheel dics brake + EMB |                              |              | Park Brake Foot actuated, 3-position          |     |                                             |                                      | Braking Distance  Less than 6 Meters |                  |                      |                             |  |
| Body & Tires                                              |                              |              |                                               |     |                                             |                                      |                                      |                  |                      |                             |  |
| Body and Finish                                           | Tires                        |              | Transaxle                                     |     | Wheelbase                                   |                                      | Ground Clearance                     |                  | Tread                |                             |  |
| Painted TP0                                               | (205x50 -10                  | ) ) Tubeless | 12.49:1                                       |     | 12 31:1                                     |                                      | 110mm                                |                  | front1085/rear1120mm |                             |  |
| Total Vehicle Weight                                      |                              |              | Frame Type                                    |     | Floor                                       |                                      |                                      | Lo               |                      | ling                        |  |
| 695kg                                                     |                              |              | Aluminum                                      |     |                                             | Resin synthesis anti-slip rubber mat |                                      |                  | 2 Passengers         |                             |  |