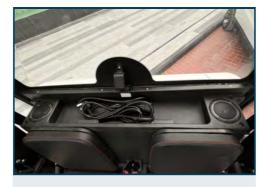

STORAGE COMPARTMENT

dual-sized storage compartment, room for more items like keys and mobile devices.

**ACCELERATOR / BRAKE PEDAL** 

The accelerator is on the right. Thebrake is on the left.

**REAR FLIP SEAT** 