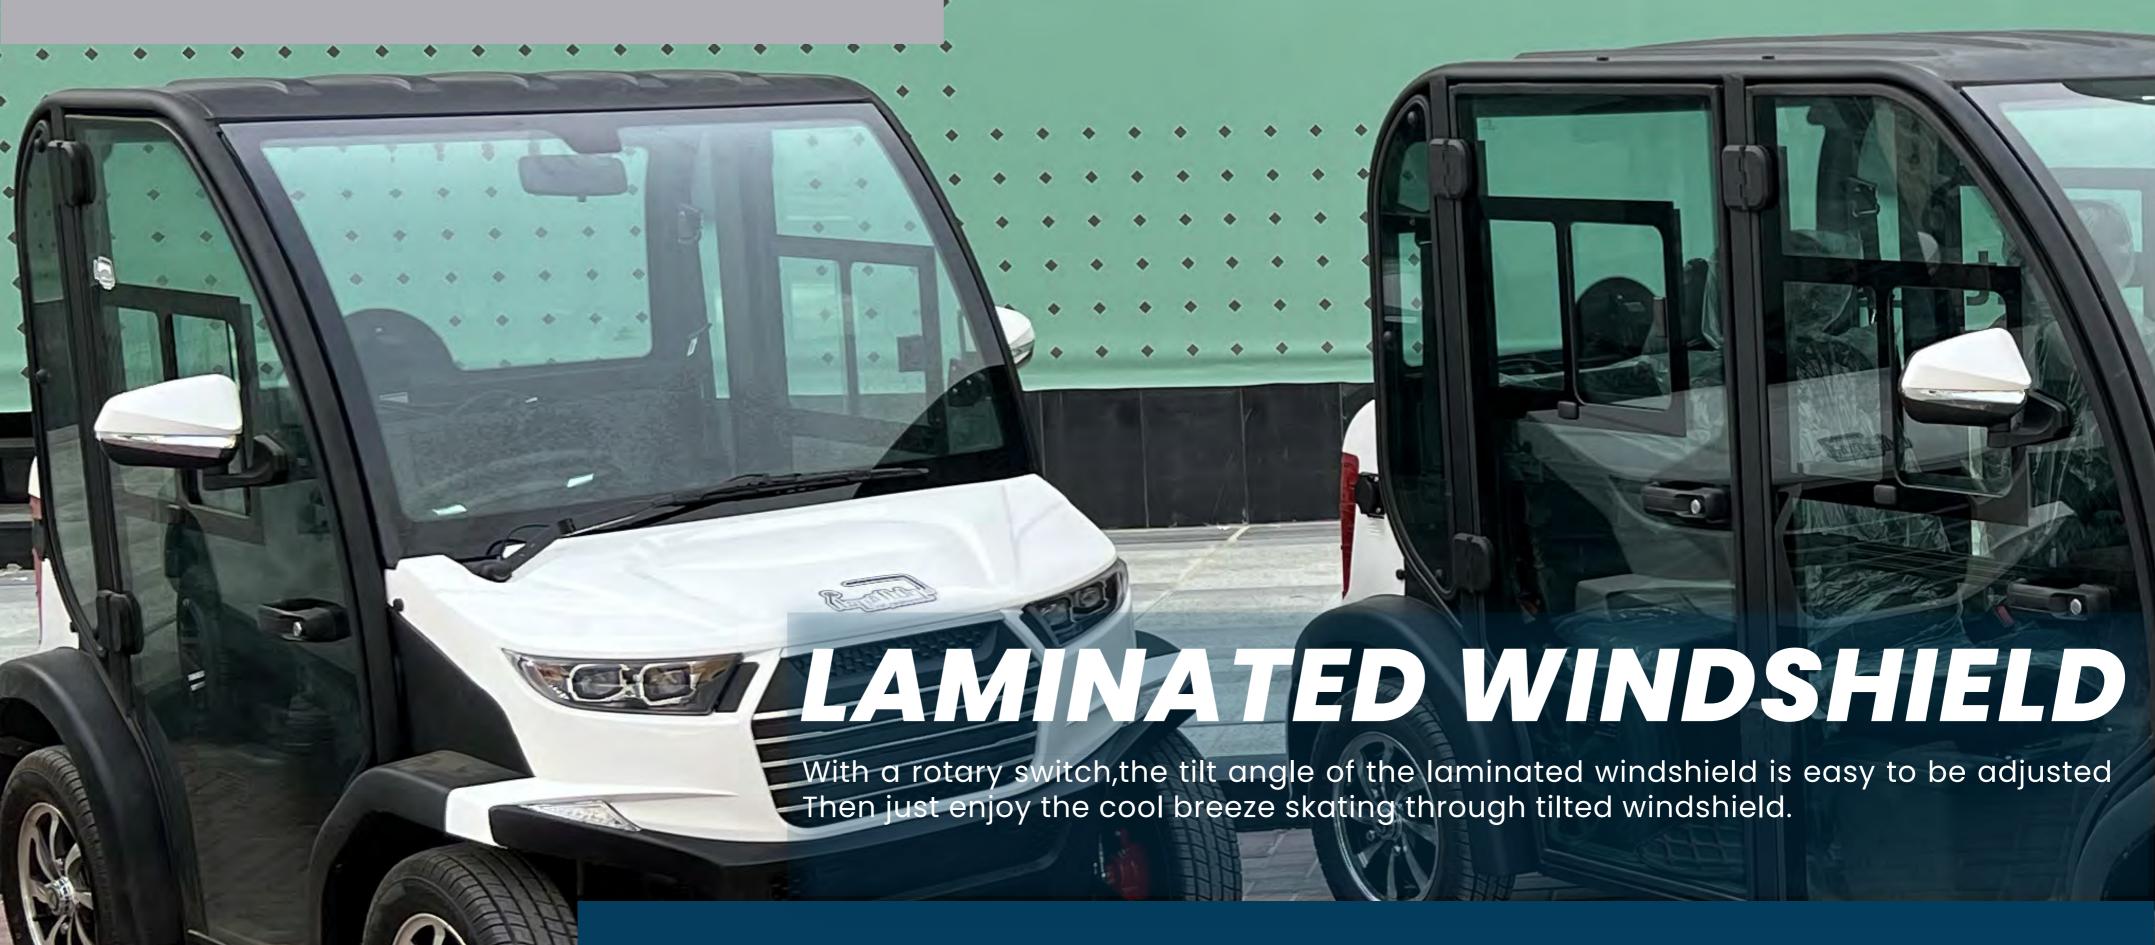

# FEATURES

**Pedals** 

Integrating acceleration, brake and parking together. Braking distance is adjustable.

**LAMINATED WINDSHIELD** 

UNIQUELY RESISTANT TO THE ELEMENTS AND WILL NOT RUST OR CORRODE OVER

**LED HEADLIGHTS** 

HIGH BEAM-LOW BEAM-DAYTIME RUNNING

14" ALLOY WHEEL RIMS WITH COLOR MATCHING

**INJECTION MOULDED CANOPY** 

UNIQUELY RESISTANT TO THE ELEMENTS AND WILL NOT RUST OR CORRODE OVER TIME

AUTOMOTIVE STYLE DASH WITH ROOM FOR MORE ACCESSORIES