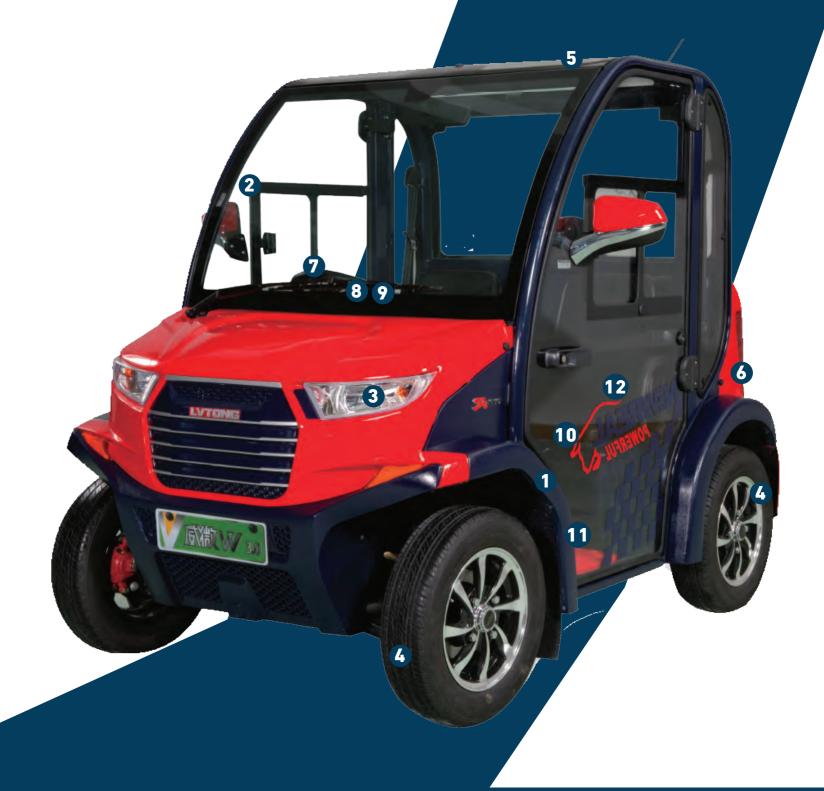

# FEATURES

**Pedals** 

Integrating acceleration, brake and parking together. Braking distance is adjustable.

**LAMINATED WINDSHIELD** 

UNIQUELY RESISTANT TO THE ELEMENTS AND WILL NOT RUST OR CORRODE OVER

**LED HEADLIGHTS** 

HIGH BEAM-LOW BEAM-DAYTIME RUNNING

14" ALLOY WHEEL RIMS WITH COLOR MATCHING

**INJECTION MOULDED CANOPY** 

UNIQUELY RESISTANT TO THE ELEMENTS AND WILL NOT RUST OR CORRODE OVER TIME

AUTOMOTIVE STYLE DASH WITH ROOM FOR MORE ACCESSORIES

**STEERING WHEEL** 

AUTOMOTIVE, MULTIFUNCTIONAL STEERING

**USB PORT** 

USB CHARGERS KEEP YOU CHARGED

**DIGITAL SPEEDOMETER** 

WITH EXCELLENT LED WARNING LIGHTS. GAUGES BATTERY POWER, AND SAVES RIDE TIME AND LENGTH

**REAR FLIP SEAT** 

THE REAR SEAT ALSO FLIPS OUT TO REVEAL A RUGGED BED TEXTURE AND SPACE FOR MOVING YOUR FAVORITE GEAR

UNIQUE STYLE, COMFORT GRIP, AND ENOUGH LEG ROOM TO ENJOY YOUR RIDE AND DRIVING

WIDEST, MOST ERGONOMIC CONTOURED SEAT