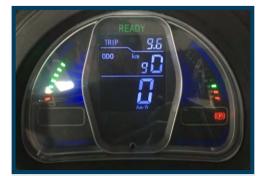

**STEERING WHEEL** 

AUTOMOTIVE, MULTIFUNCTIONAL STEERING

**USB PORT** 

USB CHARGERS KEEP YOU CHARGED

**DIGITAL SPEEDOMETER** 

WITH EXCELLENT LED WARNING LIGHTS. GAUGES BATTERY POWER, AND SAVES RIDE TIME AND LENGTH

### **DETAILS**

**Dual USB Port** 

With a dual USB port on your carts, you can provide golfers that added touch of keeping their phones charged

**Explicitly Digital SpeedoMeter** 

With Excellent LED warning lights, Gauges battery power, and Saves ride time and length.