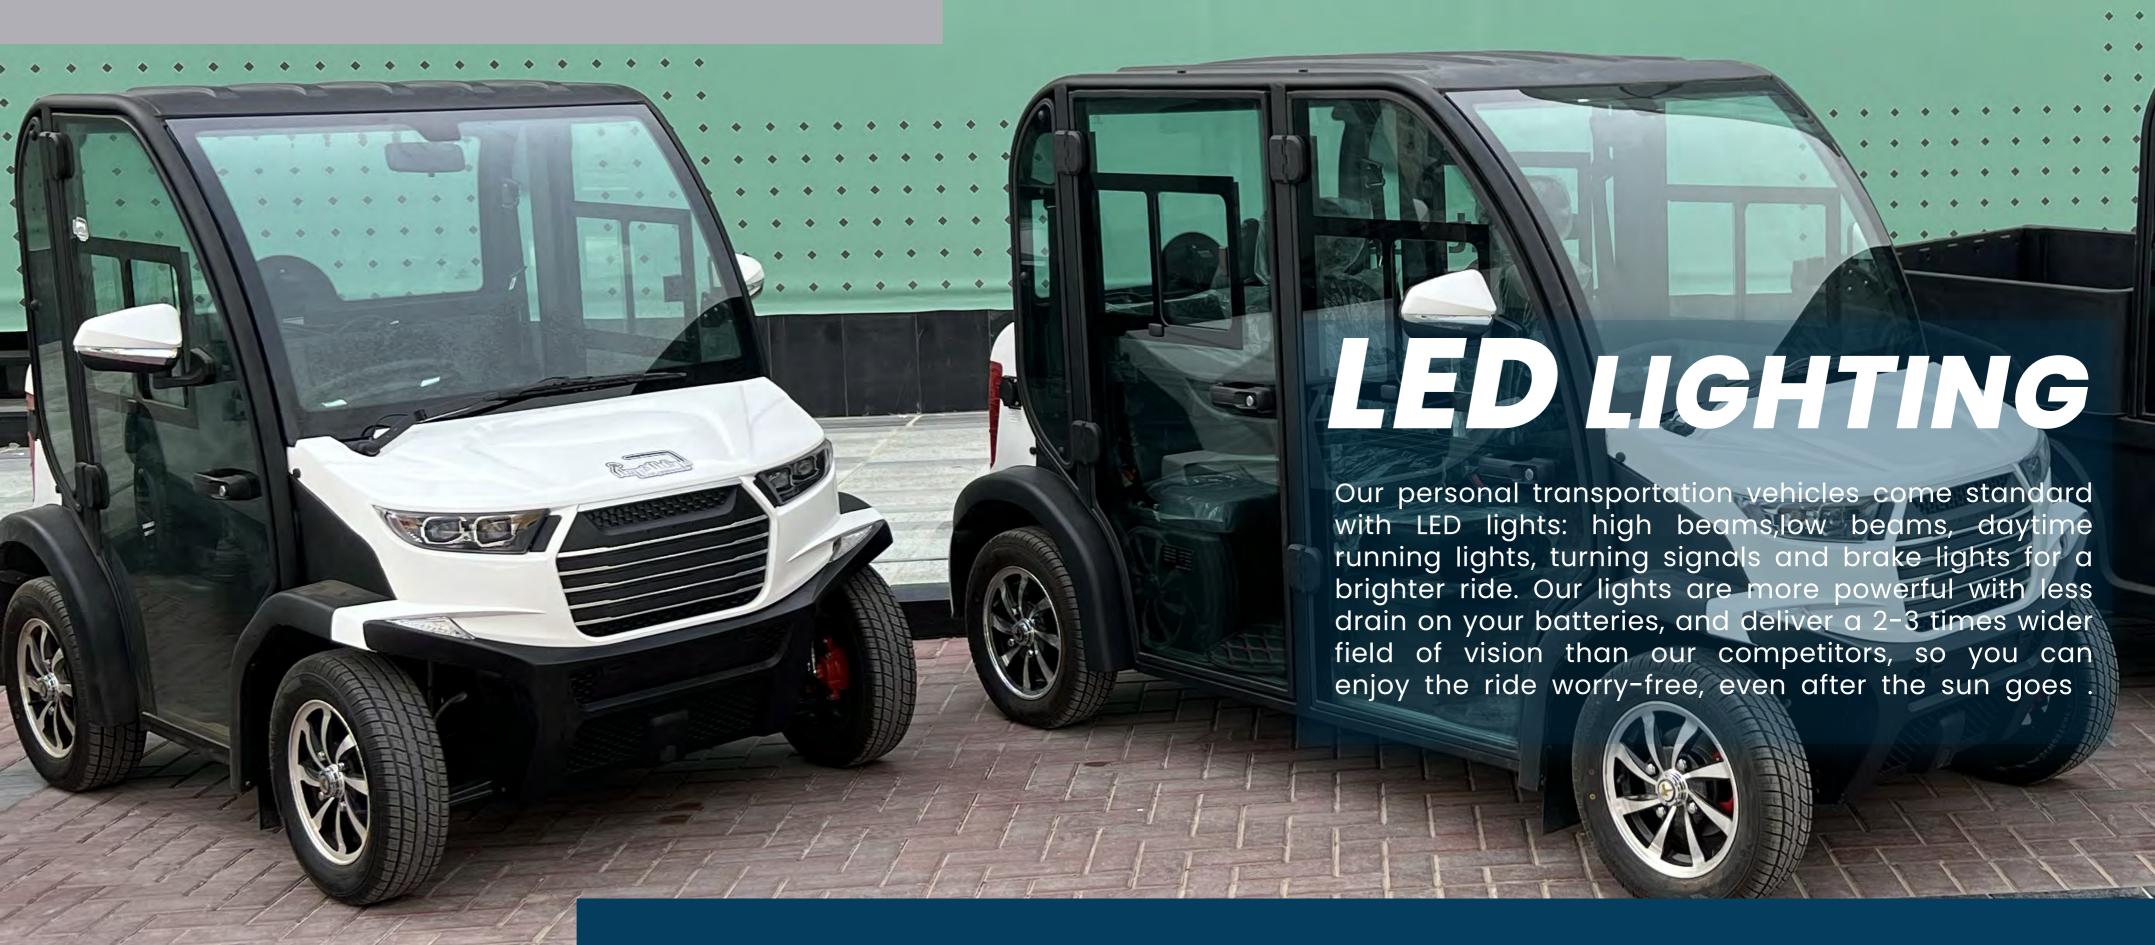

HIGH BEAM-LOW BEAM-DAYTIME RUNNING

14" ALLOY WHEEL RIMS WITH COLOR MATCHING

**INJECTION MOULDED CANOPY** 

UNIQUELY RESISTANT TO THE ELEMENTS AND WILL NOT RUST OR CORRODE OVER TIME

AUTOMOTIVE STYLE DASH WITH ROOM FOR MORE ACCESSORIES

The 7-character HD LCD display provides episodic while behind the wheel keeping all your favorite apps within easy reach and is responsive.

**CANOPY** 

Provides protection against the sun and rain. Its color is consistent with the vehicle body.