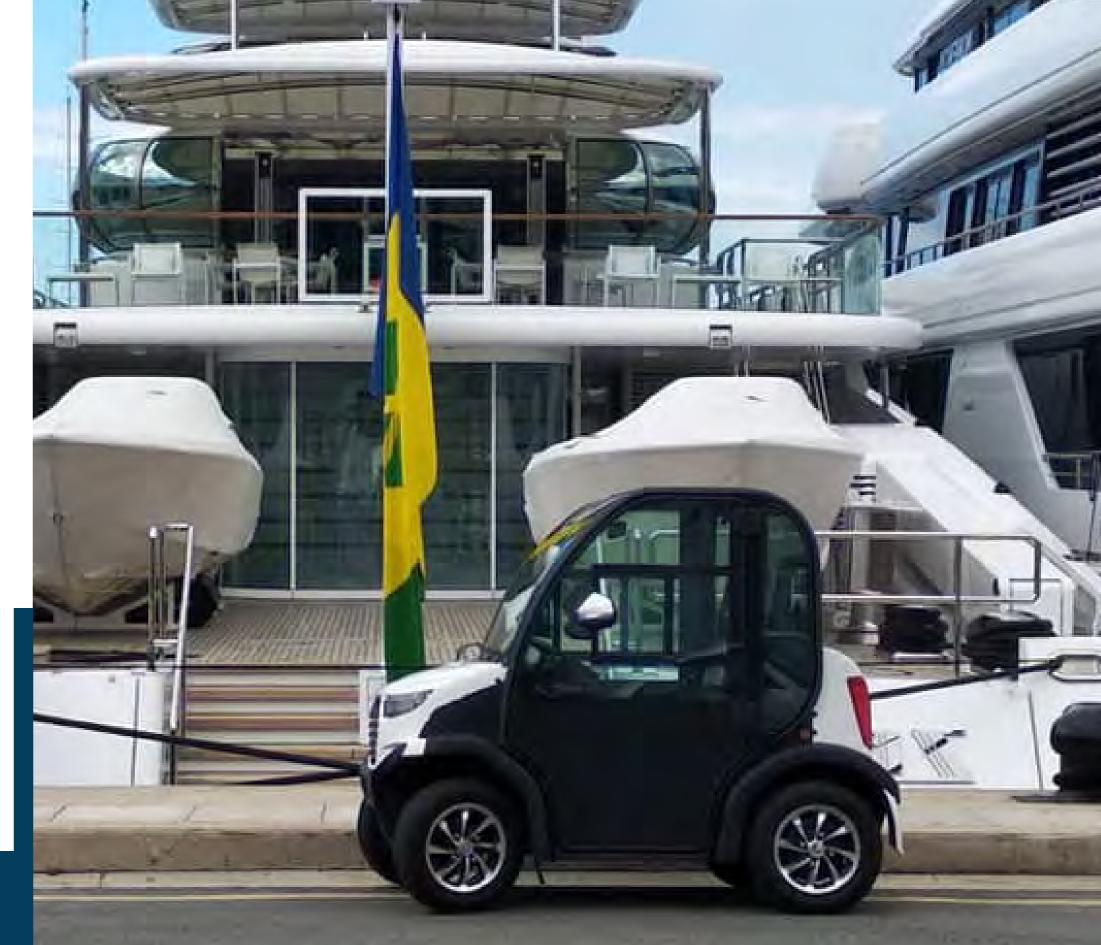

85/rear1120mm |                             |  |
| Total Vehicle Weight                                      |                              |              | Frame Type                                    |     | Floor                                       |                                      |                                      | Lo               |                      | ling                        |  |
| 695kg                                                     |                              |              | Aluminum                                      |     |                                             | Resin synthesis anti-slip rubber mat |                                      |                  | 2 Passengers         |                             |  |



**Click Down To**