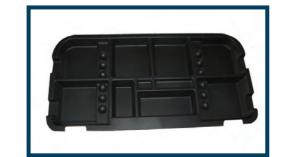

STORAGE COMPARTMENT

dual-sized storage compartment, room for more items like keys and mobile devices.

**ACCELERATOR / BRAKE PEDAL** 

The accelerator is on the right. Thebrake is on the left.

**REAR FLIP SEAT** 