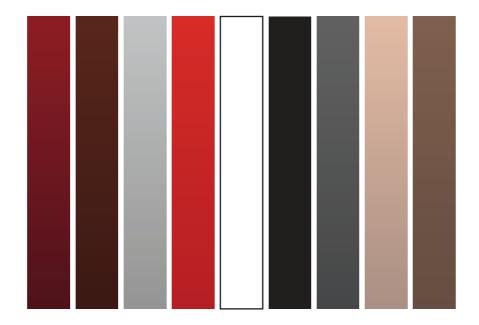

he 7-character HD LCD display provides episodic while behind the wheel keeping all your favorite apps within easy reach and is responsive.



**CANOPY** 

Provides protection against the sun and rain. Its color is consistent with the vehicle body.



#### 1-SEAT SLIDE BAR

Move the seats forward or backward.

#### 3-RETATABLE ARMREST

It can rotate in 90 degree and provide an ergonomic support for your cantilever elbows.

#### 2-BACKREST TILT

Adjust the tilt angle of the backrest.

#### **4-SAFETY BELT**

with three-point safety belts in the front seats and two-point safety belts in the rear seats.

### **CUSTOMIZE**



Police Lamp



**Music Player** 



Solar Panels



**Battery Tray** 



6-8-12 Volt batteries



**Sunshine Cover** 

# COLOR OPTIONS





#### **LEATHER SEATS COLORS**



## DIMENSIONS

|                                                           |                              |              |                                               | Pov | ver                                         |                                      |                                      |                  |                      |                             |  |
|-----------------------------------------------------------|------------------------------|--------------|-----------------------------------------------|-----|---------------------------------------------|--------------------------------------|--------------------------------------|------------------|----------------------|-----------------------------|--|
| Motor                                                     |