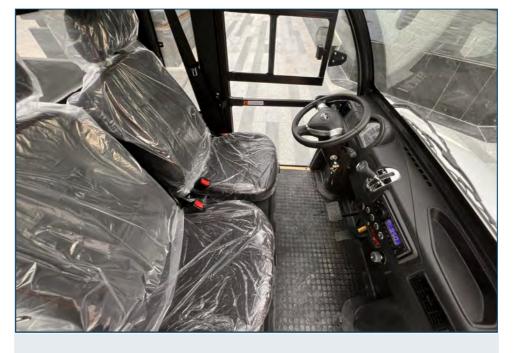

**STEERING WHEEL** 

AUTOMOTIVE, MULTIFUNCTIONAL STEERING

**USB PORT** 

USB CHARGERS KEEP YOU CHARGED

**DIGITAL SPEEDOMETER** 

WITH EXCELLENT LED WARNING LIGHTS. GAUGES BATTERY POWER, AND SAVES RIDE TIME AND LENGTH

### **DETAILS**

**Dual USB Port** 

With a dual USB port on your carts, you can provide golfers that added touch of keeping their phones charged

**Explicitly Digital SpeedoMeter** 

With Excellent LED warning lights, Gauges battery power, and Saves ride time and length.

STORAGE COMPARTMENT

dual-sized storage compartment, room for more items like keys and mobile devices.

**ACCELERATOR / BRAKE PEDAL** 

The accelerator is on the right. Thebrake is on the left.

**REAR FLIP SEAT** 

The 7-character HD LCD display provides episodic while behind the wheel keeping all your favorite apps within easy reach and is responsive.

**CANOPY** 

Provides protection against the sun and rain. Its color is consistent with the vehicle body.

#### **4-SAFETY BELT**

with three-point safety belts in the front seats and two-point safety belts in the rear seats.