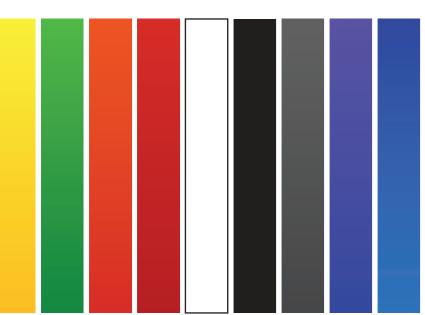

e left.



**REAR FLIP SEAT** 

The 7-character HD LCD display provides episodic while behind the wheel keeping all your favorite apps within easy reach and is responsive.



**CANOPY** 

Provides protection against the sun and rain. Its color is consistent with the vehicle body.



#### 1-SEAT SLIDE BAR

Move the seats forward or backward.

#### 3-RETATABLE ARMREST

It can rotate in 90 degree and provide an ergonomic support for your cantilever elbows.

#### 2-BACKREST TILT

Adjust the tilt angle of the backrest.

#### **4-SAFETY BELT**

with three-point safety belts in the front seats and two-point safety belts in the rear seats.

### **CUSTOMIZE**



Police Lamp



**Music Player** 



Solar Panels



**Battery Tray** 



6-8-12 Volt batteries



**Sunshine Cover** 

# COLOR OPTIONS





#### **LEATHER SEATS COLORS**



## DIMENSIONS

|                                                           |                              |              |                                               | Pov | ver                                         |                                      |                                      |                  |                      |                             |  |
|-----------------------------------------------------------|------------------------------|--------------|-----------------------------------------------|-----|---------------------------------------------|--------------------------------------|--------------------------------------|------------------|----------------------|-----------------------------|--|
| Motor