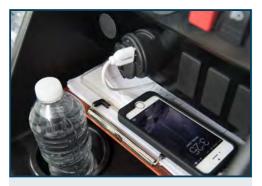

**STEERING WHEEL** 

AUTOMOTIVE, MULTIFUNCTIONAL STEERING

**USB PORT** 

USB CHARGERS KEEP YOU CHARGED

**DIGITAL SPEEDOMETER** 

WITH EXCELLENT LED WARNING LIGHTS. GAUGES BATTERY POWER, AND SAVES RIDE TIME AND LENGTH

### **DETAILS**

**Dual USB Port** 

With a dual USB port on your carts, you can provide golfers that added touch of keeping their phones charged

**Explicitly Digital SpeedoMeter** 

With Excellent LED warning lights, Gauges battery power, and Saves ride time and length.

STORAGE COMPARTMENT

dual-sized storage compartment, room for more items like keys and mobile devices.

**ACCELERATOR / BRAKE PEDAL** 

The accelerator is on the right. Thebrake is on the left.

**REAR FLIP SEAT** 