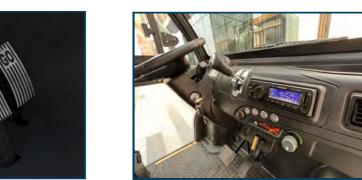

**STEERING WHEEL** 

AUTOMOTIVE, MULTIFUNCTIONAL STEERING

**USB PORT** 

USB CHARGERS KEEP YOU CHARGED

**DIGITAL SPEEDOMETER** 

WITH EXCELLENT LED WARNING LIGHTS. GAUGES BATTERY POWER, AND SAVES RIDE TIME AND LENGTH

### **DETAILS**

**Dual USB Port** 

With a dual USB port on your carts, you can provide golfers that added touch of keeping their phones charged

**Explicitly Digital SpeedoMeter** 

With Excellent LED warning lights, Gauges battery power, and Saves ride time and length.

The 7-character HD LCD display provides episodic while behind the wheel keeping all your favorite apps within easy reach and is responsive.

**CANOPY** 

Provides protection against the sun and rain. Its color is consistent with the vehicle body.