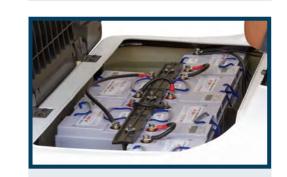

### **CUSTOMIZE**

Police Lamp

**Music Player** 

Solar Panels

**Battery Tray** 

6-8-12 Volt batteries

**Sunshine Cover** 

## DIMENSIONS

|                                                           |                             |          |                                               | Pow                  | /er                                         |                |                                      |                             |                             |
|-----------------------------------------------------------|-----------------------------|----------|-----------------------------------------------|----------------------|---------------------------------------------|----------------|--------------------------------------|-----------------------------|-----------------------------|
| Motor                                                     | Batteries                   |          | Charger                                       |                      | nsaxle                                      | Overall Size   |                                      | ound Clearan                | ce Tread Distance           |
| 48V/4KW AC system                                         | 8v*6 Maintenance<br>Battrey | free 48- | 48-volt on-Board<br>Charger                   |                      | 6;01                                        | 4650*1210*19   | 00mm                                 | 110 mm                      | Front 900 / rear<br>1000 mm |
| Net Weight                                                | Loading                     | For      | Forward speed                                 |                      | ng dist                                     | Turning radius |                                      | Climbing Abilit             | y Maximum Mileage           |
| 550 kg                                                    | 8 People                    |          | 25km\h                                        |                      | m                                           | 5:1 m          |                                      | 20 %                        | 100km Per-Charge            |
| Steering & Suspension                                     |                             |          |                                               |                      |                                             |                |                                      |                             |                             |
| Steering  Self-compensating 'Rack & steering Pinion'      |                             |          | Front Suspension Independent front suspension |                      | Rear Suspension Independent rear suspension |                |                                      | Turning Radius 2.9 Meters   |                             |
| Brakes                                                    |                             |          |                                               |                      |                                             |                |                                      |                             |                             |
| <b>Brakes</b> Self-Adjusting, Four Wheel dics brake + EMB |                             |          | F                                             | rake<br>, 3-position |                                             |                | Braking Distance  Less than 6 Meters |                             |                             |
| Body & Tires                                              |                             |          |                                               |                      |                                             |                |                                      |                             |                             |
| Body and Finish                                           | Tir                         | Tires    |                                               | LxWxH                |                                             | Wheelbase      |                                      | Clearance                   | Tread                       |
| Painted TPO                                               | (205x50 -10 ) Tubeless      |          | 4280*1200*1880 mm                             |                      | 12 31:1                                     |                | 110mm F                              |                             | Front 900/Rear1000mm        |
| Total Vehicle Weight                                      |                             |          | Frame Type  Aluminum                          |                      | Floor                                       |                |                                      | <b>Loading</b> 8 Passengers |                             |
| 550 kg                                                    |                             | Atummum  |                                               |                      | Resin synthesis anti-slip rubber mat        |                |                                      | o rassengers                |                             |