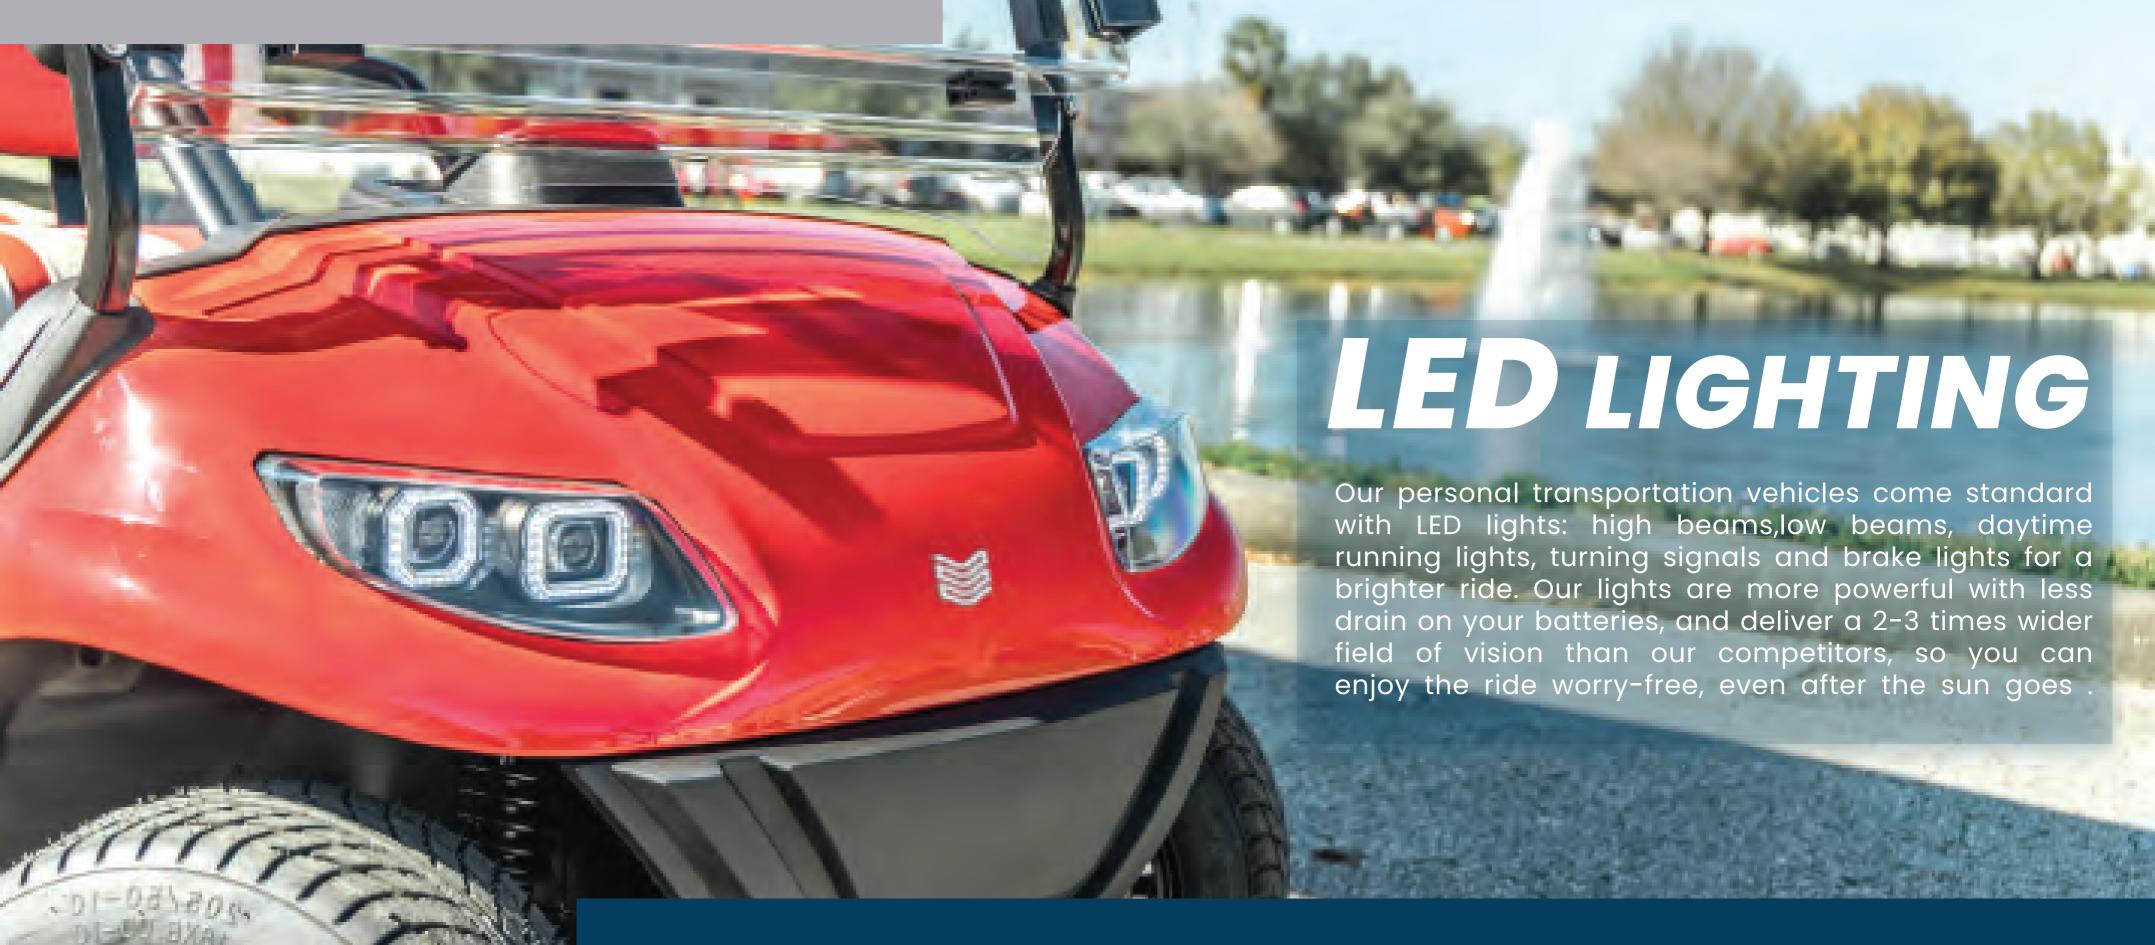

**LED HEADLIGHTS** 

HIGH BEAM-LOW BEAM-DAYTIME RUNNING LIGHT-TURN SIGNALS

14" ALLOY WHEEL RIMS WITH COLOR MATCHING

**INJECTION MOULDED CANOPY** 

UNIQUELY RESISTANT TO THE ELEMENTS AND WILL NOT RUST OR CORRODE OVER TIME