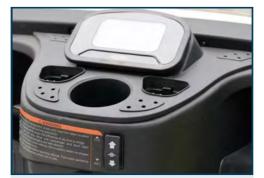

AUTOMOTIVE STYLE DASH WITH ROOM FOR MORE ACCESSORIES

**STEERING WHEEL** 

AUTOMOTIVE, MULTIFUNCTIONAL STEERING

**USB PORT** 

USB CHARGERS KEEP YOU CHARGED

**DIGITAL SPEEDOMETER** 

WITH EXCELLENT LED WARNING LIGHTS. GAUGES BATTERY POWER, AND SAVES RIDE TIME AND LENGTH

#### **DETAILS**

**Dual USB Port** 

With a dual USB port on your carts, you can provide golfers that added touch of keeping their phones charged

**Explicitly Digital SpeedoMeter** 

With Excellent LED warning lights, Gauges battery power, and Saves ride time and length.

STORAGE COMPARTMENT

dual-sized storage compartment, room for more items like keys and mobile devices.

ACCELERATOR / BRAKE PEDAL

The accelerator is on the right. Thebrake is on the left.

**REAR FLIP SEAT** 