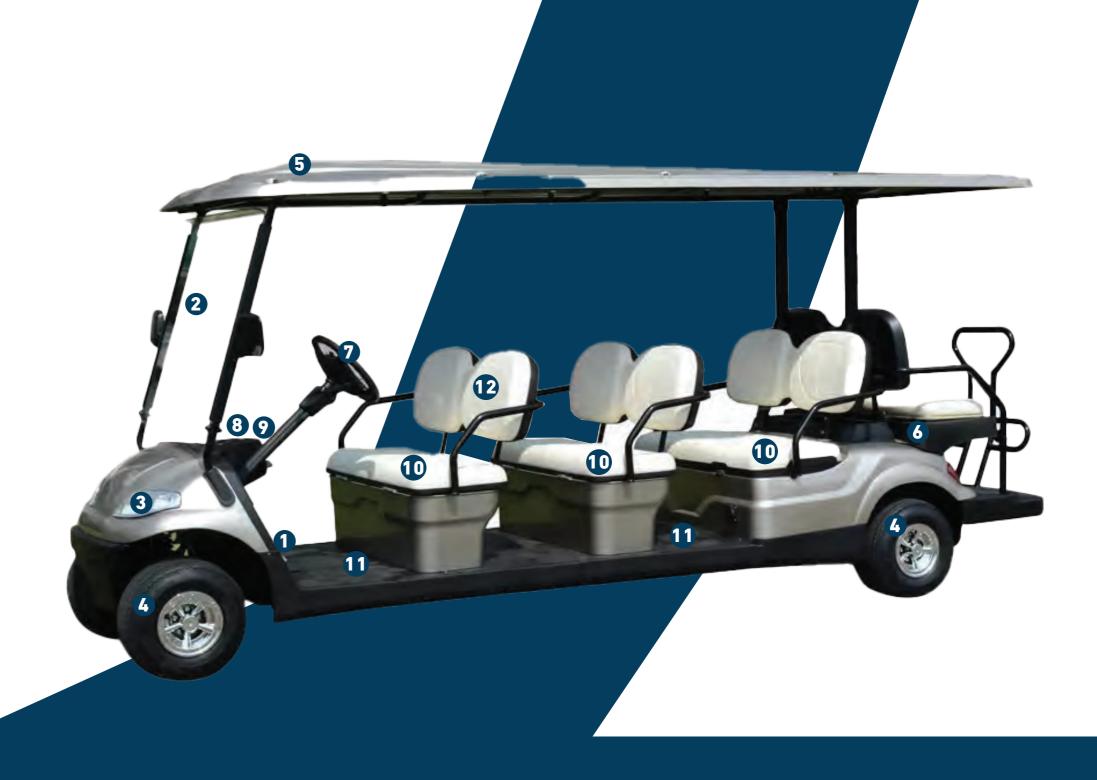

AUTOMOTIVE STYLE DASH WITH ROOM FOR MORE ACCESSORIES

**STEERING WHEEL** 

AUTOMOTIVE, MULTIFUNCTIONAL STEERING

**USB PORT** 

USB CHARGERS KEEP YOU CHARGED

**DIGITAL SPEEDOMETER** 

WITH EXCELLENT LED WARNING LIGHTS. GAUGES BATTERY POWER, AND SAVES RIDE TIME AND LENGTH

**REAR FLIP SEAT** 

THE REAR SEAT ALSO FLIPS OUT TO REVEAL A RUGGED BED TEXTURE AND SPACE FOR MOVING YOUR FAVORITE GEAR

UNIQUE STYLE, COMFORT GRIP, AND ENOUGH LEG ROOM TO ENJOY YOUR RIDE AND DRIVING EXPERIENCE

WIDEST, MOST ERGONOMIC CONTOURED SEAT

STORAGE COMPARTMENT

dual-sized storage compartment, room for more items like keys and mobile devices.

ACCELERATOR / BRAKE PEDAL

The accelerator is on the right. Thebrake is on the left.

**REAR FLIP SEAT** 

Room for 2 to enjoy the ride. The rear seat also flips out to reveal a rugged bed texture and space for moving your favorite gear.

**CANOPY** 

Provides protection against the sun and rain. Its color is consistent with the vehicle body.