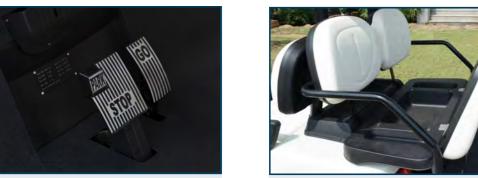

## FEATURES

**Pedals** 

Integrating acceleration, brake and parking together. Braking distance is adjustable.

**LAMINATED WINDSHIELD** 

UNIQUELY RESISTANT TO THE ELEMENTS AND WILL NOT RUST OR CORRODE OVER

STORAGE COMPARTMENT

dual-sized storage compartment, room for more items like keys and mobile devices.

ACCELERATOR / BRAKE PEDAL

The accelerator is on the right. Thebrake is on the left.

**REAR FLIP SEAT** 

**REAR FLIP SEAT** 

THE REAR SEAT ALSO FLIPS OUT TO REVEAL A RUGGED BED TEXTURE AND SPACE FOR MOVING YOUR FAVORITE GEAR

UNIQUE STYLE, COMFORT GRIP, AND ENOUGH LEG ROOM TO ENJOY YOUR RIDE AND DRIVING EXPERIENCE

Room for 2 to enjoy the ride. The rear seat also flips out to reveal a rugged bed texture and space for moving your favorite gear.

**CANOPY** 

Provides protection against the sun and rain. Its color is consistent with the vehicle body.