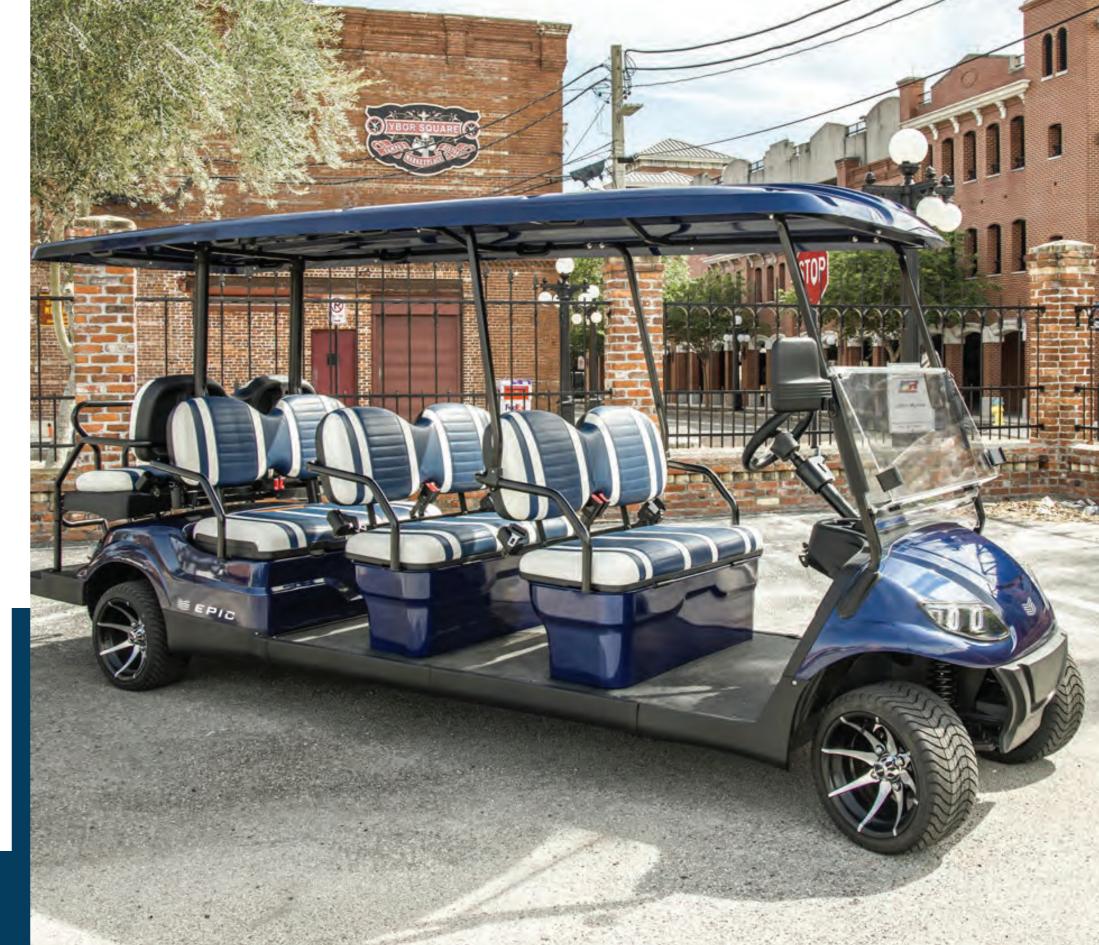

## GIVES YOU QUALITY AND RELIABILITY

Rediscover the moments that take your breath away with the all-new EXOC-AA6. The EXOC-AA6 has room for 8 to embark on your effortless adventures. With a choice of a Maintenance-Free or Lithium batteries that offers unparalleled power, the EXOC-AA6 electronic cart will take you on a getaway you'll never forget. With the most legroom in the .

Feel the difference the with a quiet drivetrain, premium comfort seating, and boosted acceleration. Cruise down any back road or neighborhood with your favorite tunes playing on our Bluetooth sound system. Completely reliable, totally customizable, the power is in your hands.

## CARTS ON SITES