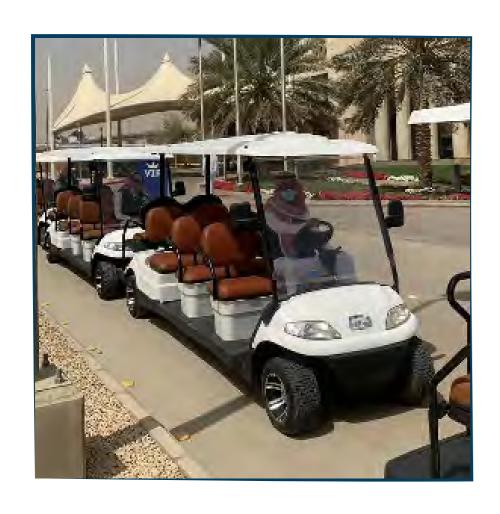

| 110mm F                              |                             | Front 900/Rear1000mm        |
| Total Vehicle Weight                                      |                             |          | Frame Type  Aluminum                          |                      | Floor                                       |                |                                      | <b>Loading</b> 8 Passengers |                             |
| 550 kg                                                    |                             | Atummum  |                                               |                      | Resin synthesis anti-slip rubber mat        |                |                                      | o rassengers                |                             |

## CARTS ON SITES