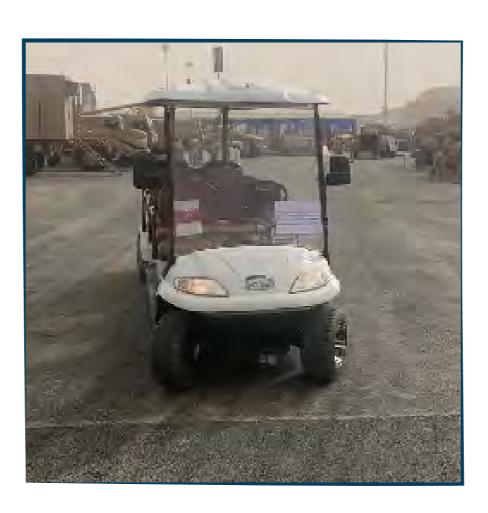

| 110mm F                              |                             | Front 900/Rear1000mm        |
| Total Vehicle Weight                                      |                             |          | Frame Type  Aluminum                          |                      | Floor                                       |                |                                      | <b>Loading</b> 8 Passengers |                             |
| 550 kg                                                    |                             | Atummum  |                                               |                      | Resin synthesis anti-slip rubber mat        |                |                                      | o rassengers                |                             |

## CARTS ON SITES