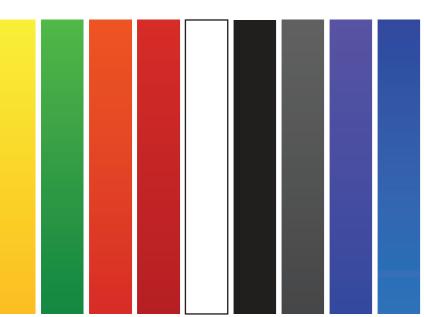

om for 2 to enjoy the ride. The rear seat also flips out to reveal a rugged bed texture and space for moving your favorite gear.



**CANOPY** 

Provides protection against the sun and rain. Its color is consistent with the vehicle body.



#### 1-SEAT SLIDE BAR

Move the seats forward or backward.

#### 3-RETATABLE ARMREST

It can rotate in 90 degree and provide an ergonomic support for your cantilever elbows.

#### 2-BACKREST TILT

Adjust the tilt angle of the backrest. (Customized Feature)

#### **4-SAFETY BELT**

with three-point safety belts in the front seats and two-point safety belts in the rear seats. (Customized Feature)

### **CUSTOMIZE**



Police Lamp



**Music Player** 



Solar Panels



**Battery Tray** 



6-8-12 Volt batteries



**Sunshine Cover** 

## COLOR OPTIONS





#### **LEATHER SEATS COLORS**



## DIMENSIONS

|                                                           |                             |          |                                               | Pow                  | /er                                         |                |                                      |                             |                             |
|-----------------------------------------------------------|-----------------------------|----------|-----------------------------------------------|----------------------|---------------------------------------------|----------------|--------------------------------------|-----------------------------|-----------------------------|
| Motor                                                     | Batteries