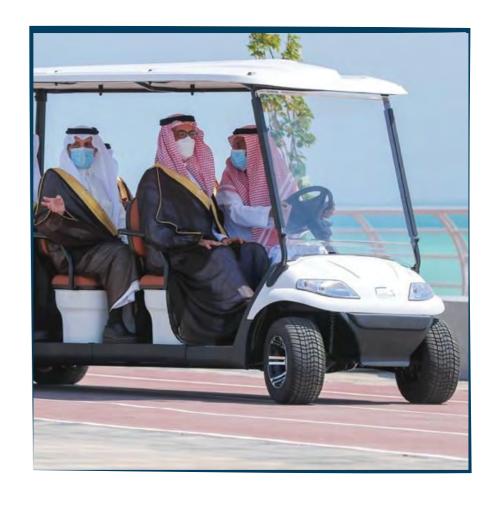

| 110mm F                              |                             | Front 900/Rear1000mm        |
| Total Vehicle Weight                                      |                             |          | Frame Type  Aluminum                          |                      | Floor                                       |                |                                      | <b>Loading</b> 8 Passengers |                             |
| 550 kg                                                    |                             | Atummum  |                                               |                      | Resin synthesis anti-slip rubber mat        |                |                                      | o rassengers                |                             |

## CARTS ON SITES