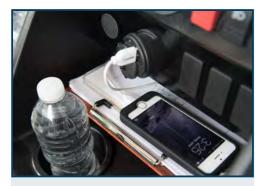

AUTOMOTIVE STYLE DASH WITH ROOM FOR MORE ACCESSORIES

**STEERING WHEEL** 

AUTOMOTIVE, MULTIFUNCTIONAL STEERING

**USB PORT** 

USB CHARGERS KEEP YOU CHARGED

**DIGITAL SPEEDOMETER** 

WITH EXCELLENT LED WARNING LIGHTS. GAUGES BATTERY POWER, AND SAVES RIDE TIME AND LENGTH

#### **DETAILS**

**Dual USB Port** 

With a dual USB port on your carts, you can provide golfers that added touch of keeping their phones charged

**Explicitly Digital SpeedoMeter** 

With Excellent LED warning lights, Gauges battery power, and Saves ride time and length.