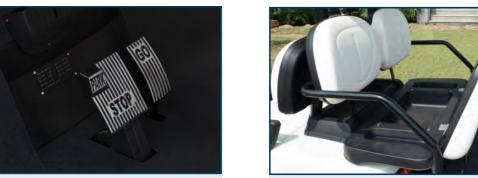

STORAGE COMPARTMENT

dual-sized storage compartment, room for more items like keys and mobile devices.

ACCELERATOR / BRAKE PEDAL

The accelerator is on the right. Thebrake is on the left.

**REAR FLIP SEAT** 

**REAR FLIP SEAT** 

THE REAR SEAT ALSO FLIPS OUT TO REVEAL A RUGGED BED TEXTURE AND SPACE FOR MOVING YOUR FAVORITE GEAR

UNIQUE STYLE, COMFORT GRIP, AND ENOUGH LEG ROOM TO ENJOY YOUR RIDE AND DRIVING EXPERIENCE

Room for 2 to enjoy the ride. The rear seat also flips out to reveal a rugged bed texture and space for moving your favorite gear.

**CANOPY** 

Provides protection against the sun and rain. Its color is consistent with the vehicle body.