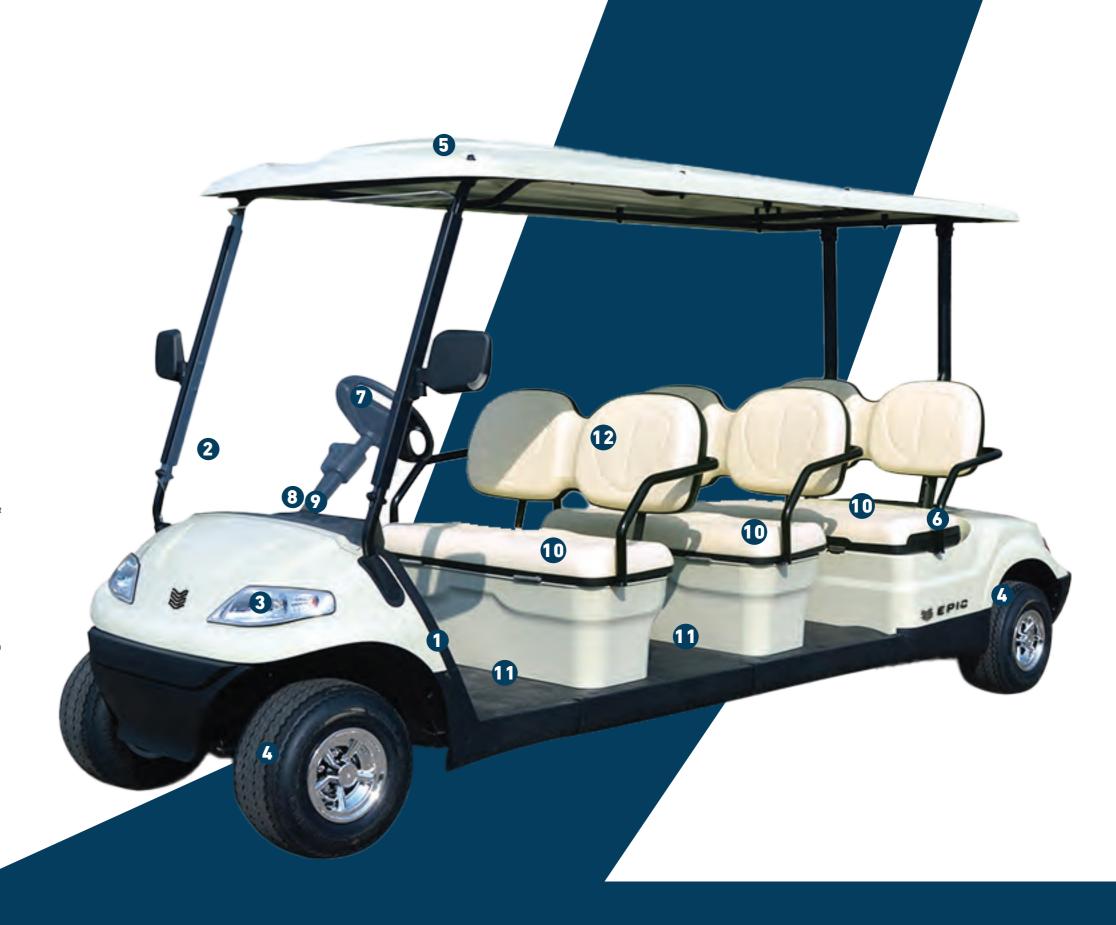

## FEATURES

**Pedals** 

Integrating acceleration, brake and parking together. Braking distance is adjustable.

**LAMINATED WINDSHIELD** 

UNIQUELY RESISTANT TO THE ELEMENTS AND WILL NOT RUST OR CORRODE OVER

**LED HEADLIGHTS** 

HIGH BEAM-LOW BEAM-DAYTIME RUNNING LIGHT-TURN SIGNALS

14" ALLOY WHEEL RIMS WITH COLOR MATCHING

INJECTION MOULDED CANOPY

UNIQUELY RESISTANT TO THE ELEMENTS AND WILL NOT RUST OR CORRODE OVER TIME

AUTOMOTIVE STYLE DASH WITH ROOM FOR MORE ACCESSORIES

**STEERING WHEEL** 

AUTOMOTIVE, MULTIFUNCTIONAL STEERING

**USB PORT** 

USB CHARGERS KEEP YOU CHARGED

**DIGITAL SPEEDOMETER** 

WITH EXCELLENT LED WARNING LIGHTS. GAUGES BATTERY POWER, AND SAVES RIDE TIME AND LENGTH

**REAR FLIP SEAT** 

THE REAR SEAT ALSO FLIPS OUT TO REVEAL A RUGGED BED TEXTURE AND SPACE FOR MOVING YOUR FAVORITE GEAR

UNIQUE STYLE, COMFORT GRIP, AND ENOUGH LEG ROOM TO ENJOY YOUR RIDE AND DRIVING EXPERIENCE

WIDEST, MOST ERGONOMIC CONTOURED SEAT

#### **DETAILS**

**Dual USB Port** 

With a dual USB port on your carts, you can provide golfers that added touch of keeping their phones charged

**Explicitly Digital SpeedoMeter** 

With Excellent LED warning lights, Gauges battery power, and Saves ride time and length.

STORAGE COMPARTMENT

dual-sized storage compartment, room for more items like keys and mobile devices.

ACCELERATOR / BRAKE PEDAL

The accelerator is on the right. Thebrake is on the left.

**REAR FLIP SEAT** 

Room for 2 to enjoy the ride. The rear seat also flips out to reveal a rugged bed texture and space for moving your favorite gear.

**CANOPY** 

Provides protection against the sun and rain. Its color is consistent with the vehicle body.