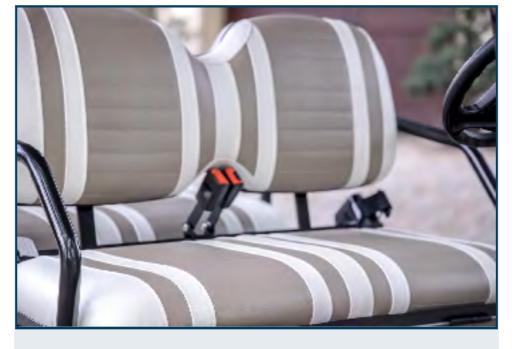

**REAR FLIP SEAT** 

THE REAR SEAT ALSO FLIPS OUT TO REVEAL A RUGGED BED TEXTURE AND SPACE FOR MOVING YOUR FAVORITE GEAR

UNIQUE STYLE, COMFORT GRIP, AND ENOUGH LEG ROOM TO ENJOY YOUR RIDE AND DRIVING EXPERIENCE

WIDEST, MOST ERGONOMIC CONTOURED SEAT

Room for 2 to enjoy the ride. The rear seat also flips out to reveal a rugged bed texture and space for moving your favorite gear.

**CANOPY** 

Provides protection against the sun and rain. Its color is consistent with the vehicle body.