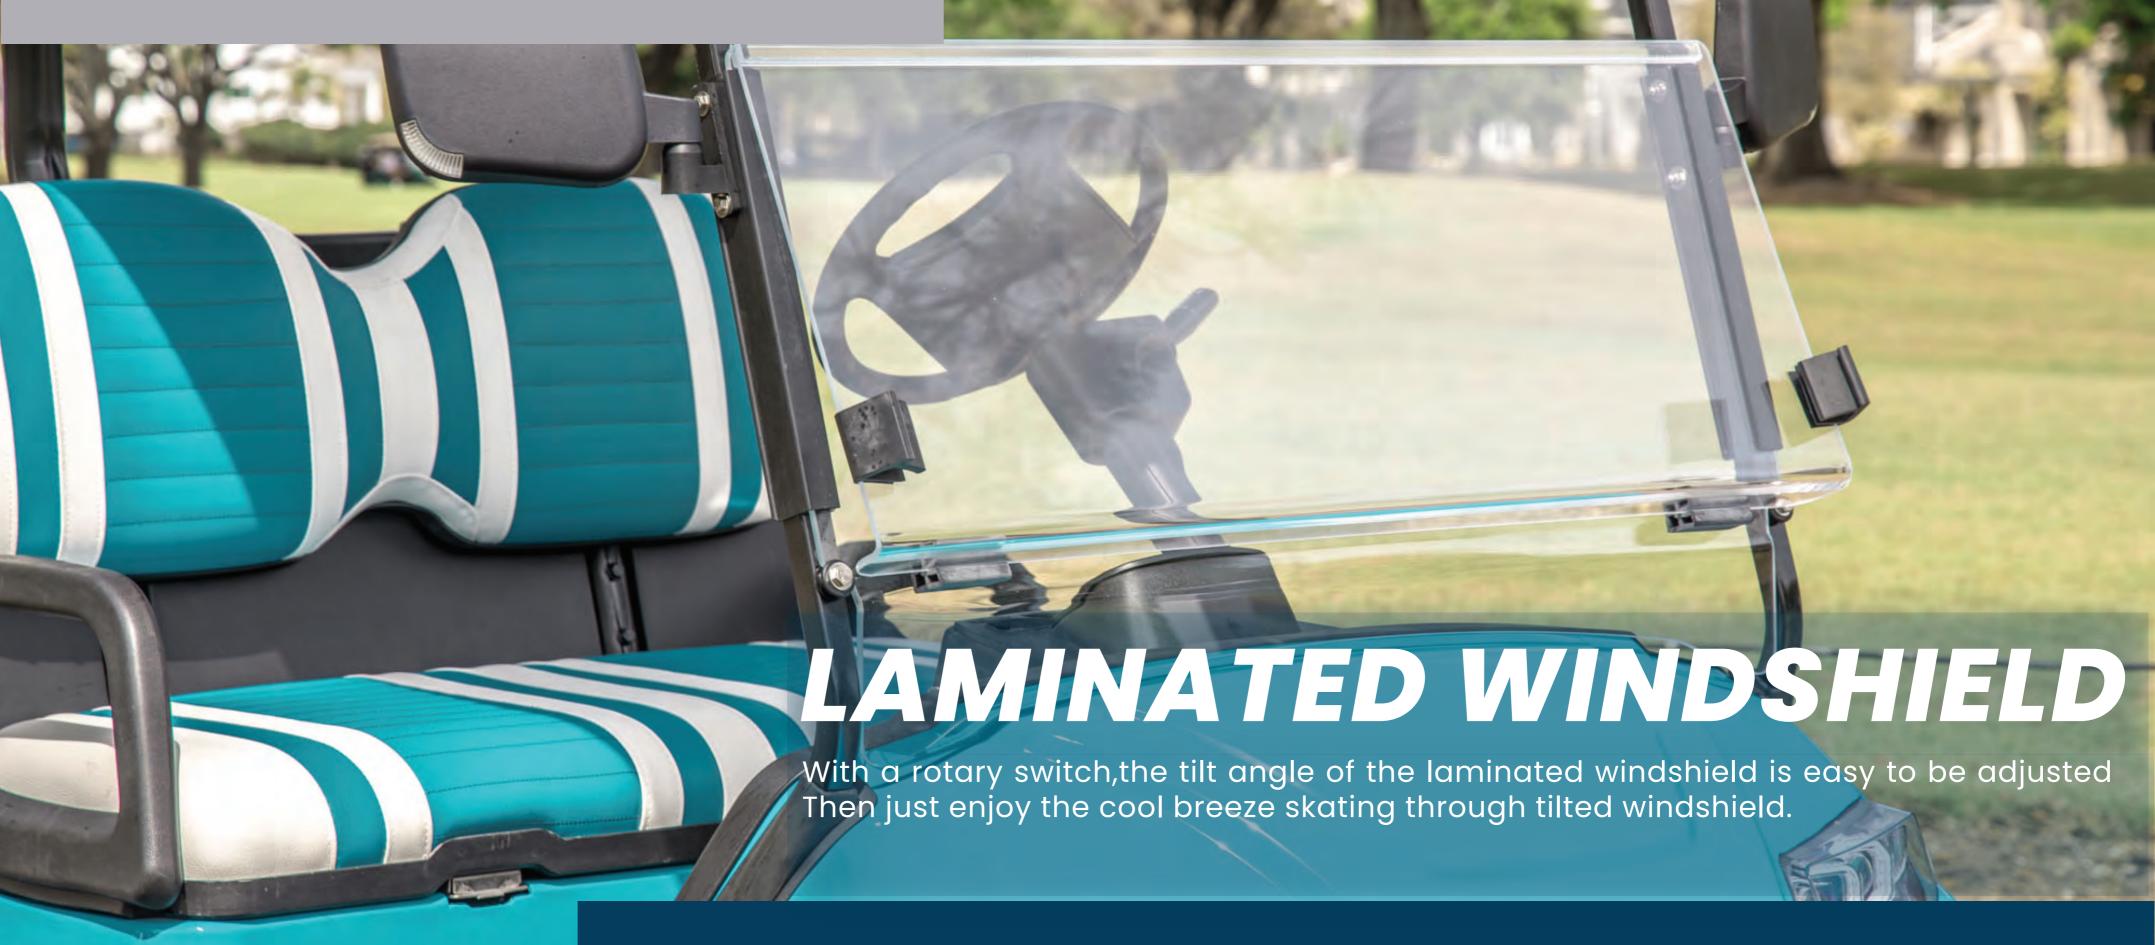

## FEATURES

**Pedals** 

Integrating acceleration, brake and parking together. Braking distance is adjustable.

**LAMINATED WINDSHIELD** 

UNIQUELY RESISTANT TO THE ELEMENTS AND WILL NOT RUST OR CORRODE OVER