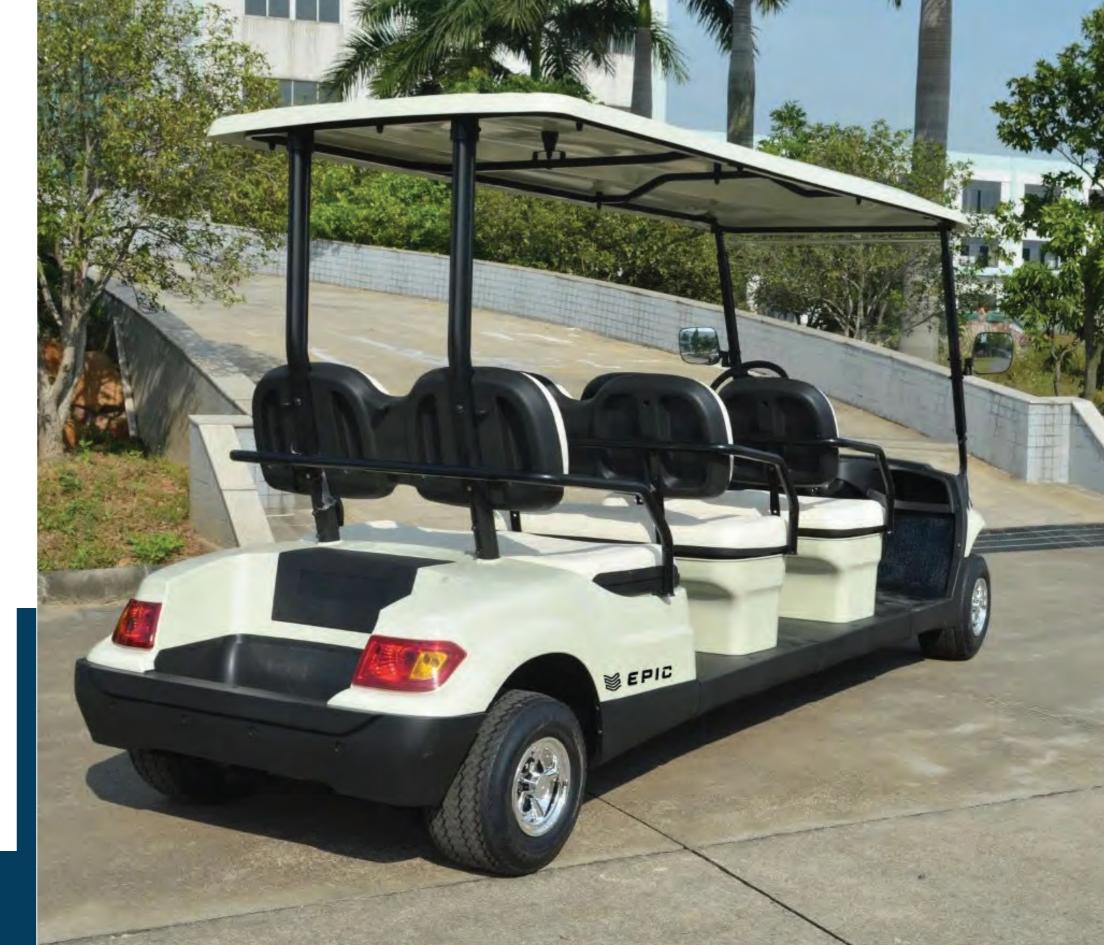

## GIVES YOU QUALITY AND RELIABILE

Rediscover the moments that take your breath away with the all-new EXOC-AA5. The EXOC-AA5 has room for 6 to embark on your effortless adventures. With a choice of a Maintenance-Free or Lithium batteries that offers unparalleled power, the EXOC-AA5v electronic cart will take you on a getaway you'll never forget. With the most legroom in the .

Feel the difference the with a quiet drivetrain, premium comfort seating, and boosted acceleration. Cruise down any back road or neighborhood with your favorite tunes playing on our Bluetooth sound system. Completely reliable, totally customizable, the power is in your hands.

Room for 2 to enjoy the ride. The rear seat also flips out to reveal a rugged bed texture and space for moving your favorite gear.

**CANOPY** 

Provides protection against the sun and rain. Its color is consistent with the vehicle body.