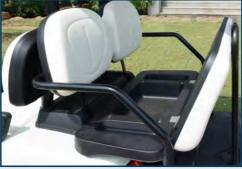

**REAR FLIP SEAT** 

THE REAR SEAT ALSO FLIPS OUT TO REVEAL A RUGGED BED TEXTURE AND SPACE FOR MOVING YOUR FAVORITE GEAR

UNIQUE STYLE, COMFORT GRIP, AND ENOUGH LEG ROOM TO ENJOY YOUR RIDE AND DRIVING EXPERIENCE

Room for 2 to enjoy the ride. The rear seat also flips out to reveal a rugged bed texture and space for moving your favorite gear.

**CANOPY** 

Provides protection against the sun and rain. Its color is consistent with the vehicle body.

#### 1-SEAT SLIDE BAR

Move the seats forward or backward.

#### 3-RETATABLE ARMREST

It can rotate in 90 degree and provide an ergonomic support for your cantilever elbows.