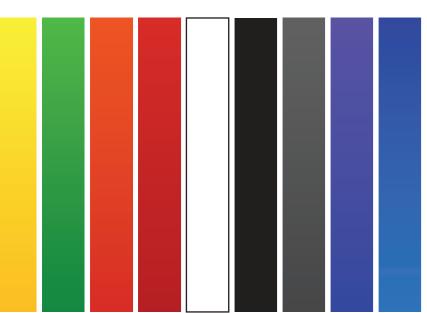

om for 2 to enjoy the ride. The rear seat also flips out to reveal a rugged bed texture and space for moving your favorite gear.



**CANOPY** 

Provides protection against the sun and rain. Its color is consistent with the vehicle body.



#### 1-SEAT SLIDE BAR

Move the seats forward or backward.

#### 3-RETATABLE ARMREST

It can rotate in 90 degree and provide an ergonomic support for your cantilever elbows.

#### 2-BACKREST TILT

Adjust the tilt angle of the backrest. (Customized Feature)

#### **4-SAFETY BELT**

with three-point safety belts in the front seats and two-point safety belts in the rear seats. (Customized Feature)

### **CUSTOMIZE**



Police Lamp



**Music Player** 



Solar Panels



**Battery Tray** 



6-8-12 Volt batteries



**Sunshine Cover** 

## COLOR OPTIONS





#### **LEATHER SEATS COLORS**



## DIMENSIONS

|                                                           |                             |                        |                                               | Pov               | /er                                         |                     |                                      |                           |                             |
|-----------------------------------------------------------|-----------------------------|------------------------|-----------------------------------------------|-------------------|---------------------------------------------|---------------------|--------------------------------------|---------------------------|-----------------------------|
| Motor