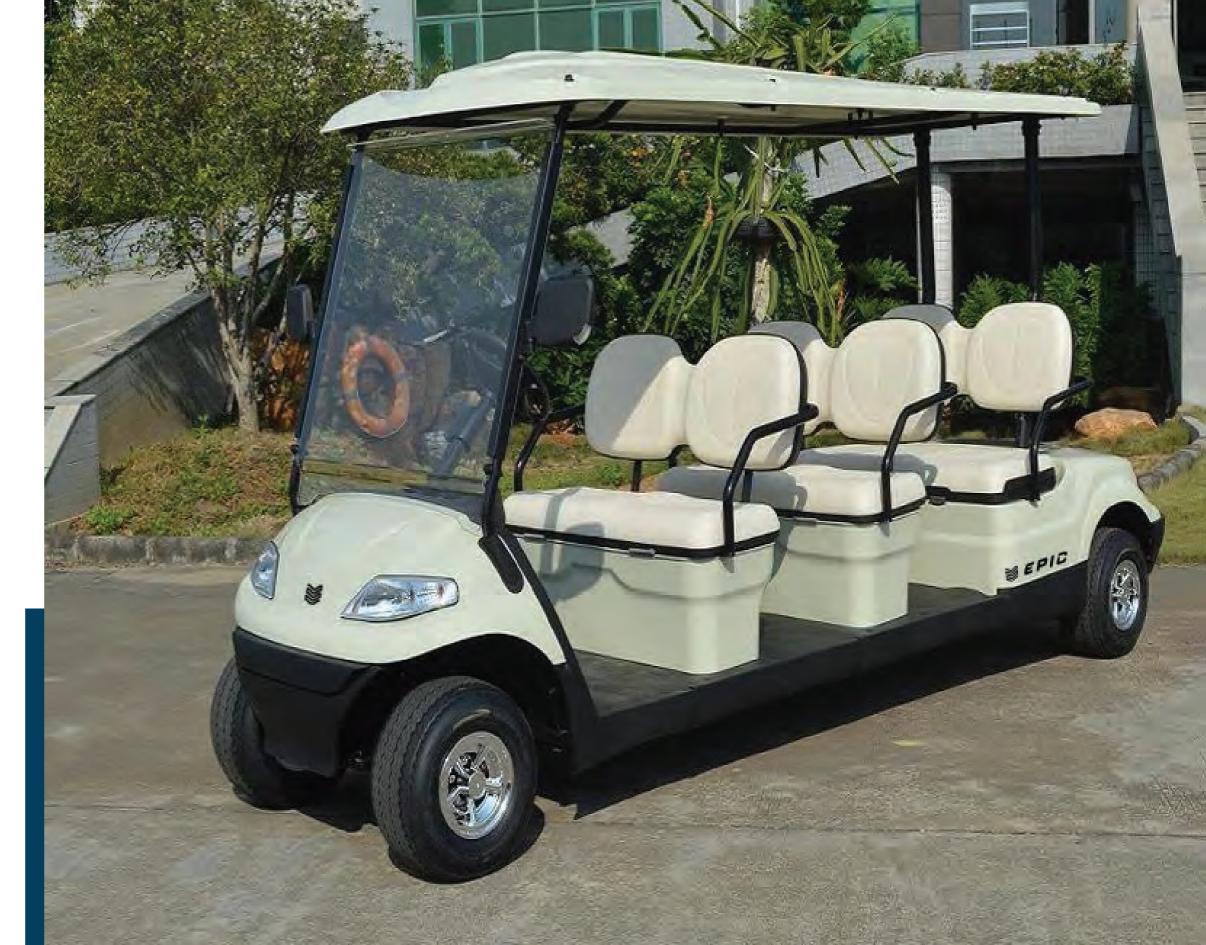

## GIVES YOU QUALITY AND RELIABILE

Rediscover the moments that take your breath away with the all-new EXOC-AA5. The EXOC-AA5 has room for 6 to embark on your effortless adventures. With a choice of a Maintenance-Free or Lithium batteries that offers unparalleled power, the EXOC-AA5v electronic cart will take you on a getaway you'll never forget. With the most legroom in the .

Feel the difference the with a quiet drivetrain, premium comfort seating, and boosted acceleration. Cruise down any back road or neighborhood with your favorite tunes playing on our Bluetooth sound system. Completely reliable, totally customizable, the power is in your hands.