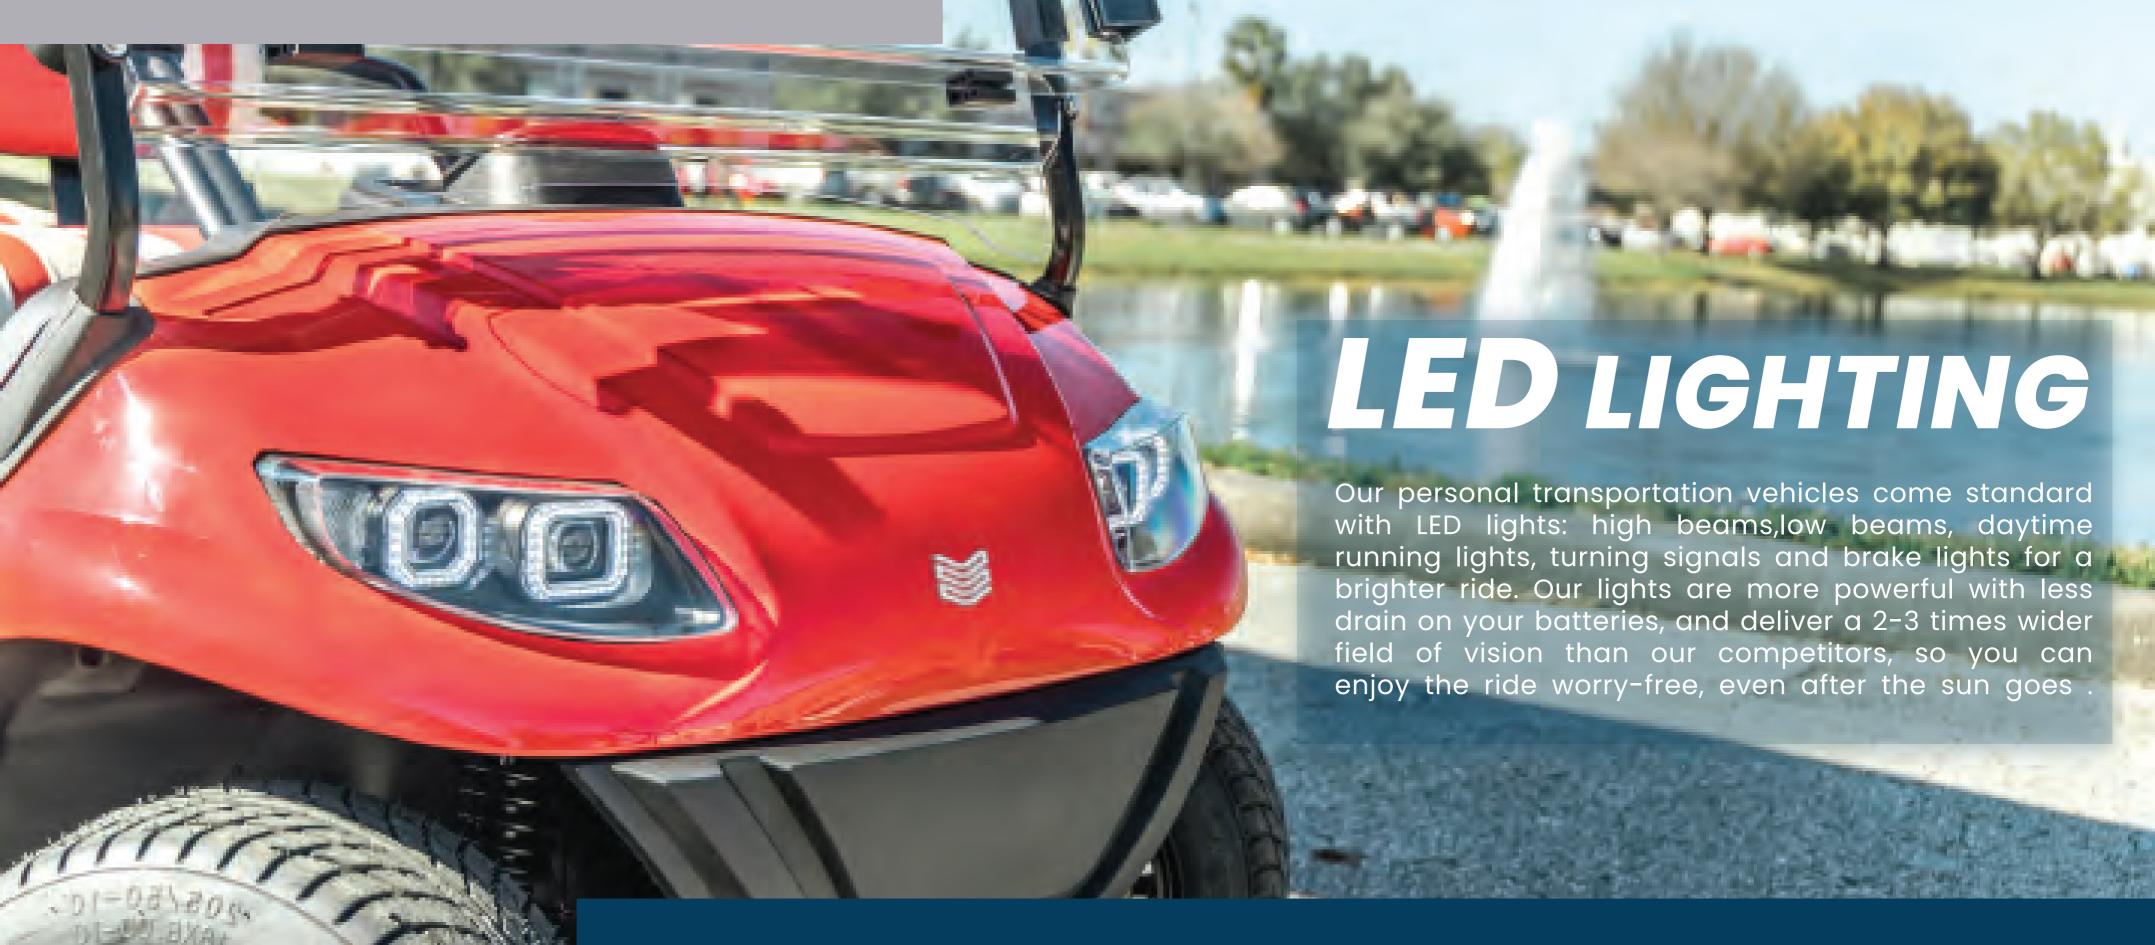

**LED HEADLIGHTS** 

HIGH BEAM-LOW BEAM-DAYTIME RUNNING LIGHT-TURN SIGNALS

14" ALLOY WHEEL RIMS WITH COLOR MATCHING

INJECTION MOULDED CANOPY

UNIQUELY RESISTANT TO THE ELEMENTS AND WILL NOT RUST OR CORRODE OVER TIME