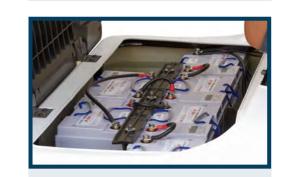

### **CUSTOMIZE**

Police Lamp

**Music Player** 

Solar Panels

**Battery Tray** 

6-8-12 Volt batteries

**Sunshine Cover** 

## DIMENSIONS

|                                                           |                             |                        |                                               | Pov               | /er                                         |                     |                                      |                           |                             |
|-----------------------------------------------------------|-----------------------------|------------------------|-----------------------------------------------|-------------------|---------------------------------------------|---------------------|--------------------------------------|---------------------------|-----------------------------|
| Motor                                                     | Batteries                   |                        | Charger                                       |                   | nsaxle                                      | Overall Size        |                                      | Fround Clearan            | ce Tread Distance           |
| 48V/4KW AC system                                         | 8v*6 Maintenance<br>Battrey | free 48-               | 48-volt on-Board<br>Charger                   |                   | 6;01                                        | 3560 *1228 *1880 mm |                                      | 110 mm                    | Front 900 / rear<br>1000 mm |
| Net Weight                                                | Loading                     | For                    | Forward speed                                 |                   | ng dist                                     | Turning radius      |                                      | Climbing Abili            | ty Maximum Mileage          |
| 565 kg                                                    | 6 People                    |                        | 25km\h                                        | 3 m               |                                             | 4:1 m               |                                      | 20 %                      | 100km Per-Charge            |
|                                                           |                             |                        | Stee                                          | ring & S          | Suspensi                                    | on                  |                                      |                           |                             |
| Steering  Self-compensating 'Rack & steering Pinion'      |                             |                        | Front Suspension Independent front suspension |                   | Rear Suspension Independent rear suspension |                     |                                      | Turning Radius 2.9 Meters |                             |
|                                                           |                             |                        |                                               | Bra               | kes                                         |                     |                                      |                           |                             |
| <b>Brakes</b> Self-Adjusting, Four Wheel dics brake + EMB |                             |                        | Park Brake Foot actuated, 3-position          |                   |                                             |                     | Braking Distance  Less than 6 Meters |                           |                             |
| Body & Tires                                              |                             |                        |                                               |                   |                                             |                     |                                      |                           |                             |
| Body and Finish                                           | Tires                       |                        | LxWxH                                         |                   | Wheelbase                                   |                     | Ground Clearance                     |                           | Tread                       |
| Painted TP0                                               | (205x50 -10                 | (205x50 -10 ) Tubeless |                                               | 2400*1200*1800 mm |                                             | 12 31:1             |                                      | 10mm                      | Front 900/Rear1000mm        |
| Total Vehicle Weight                                      |                             |                        | Frame Type                                    |                   | Floor                                       |                     |                                      | Loading                   |                             |
| 565 kg                                                    |                             | Aluminum               |                                               |                   | Resin synthesis anti-slip rubber mat        |                     |                                      | 6 Passengers              |                             |