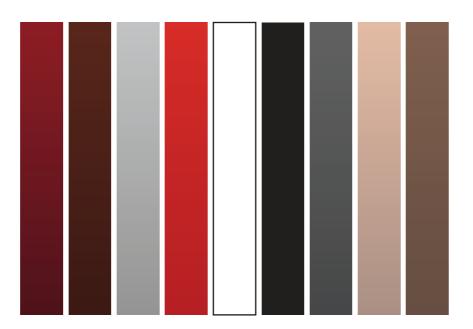

ear seat also flips out to reveal a rugged bed texture and space for moving your favorite gear.



**CANOPY** 

Provides protection against the sun and rain. Its color is consistent with the vehicle body.



#### 1-SEAT SLIDE BAR

Move the seats forward or backward.

#### 3-RETATABLE ARMREST

It can rotate in 90 degree and provide an ergonomic support for your cantilever elbows.

#### 2-BACKREST TILT

Adjust the tilt angle of the backrest. (Customized Feature)

#### **4-SAFETY BELT**

with three-point safety belts in the front seats and two-point safety belts in the rear seats. (Customized Feature)

### **CUSTOMIZE**



Police Lamp



**Music Player** 



Solar Panels



**Battery Tray** 



6-8-12 Volt batteries



**Sunshine Cover** 

## COLOR OPTIONS





#### **LEATHER SEATS COLORS**



## DIMENSIONS

|                                                           |                             |          |                                               | Pov       | /er                                          |                                      |                                      |                           |                      |                             |  |
|-----------------------------------------------------------|-----------------------------|----------|-----------------------------------------------|-----------|----------------------------------------------|--------------------------------------|--------------------------------------|---------------------------|----------------------|-----------------------------|--|
| Motor