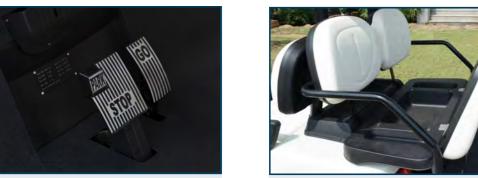

## FEATURES

1 Pedals

Integrating acceleration,brake and parking together. Braking distance is adjustable.

2

LAMINATED WINDSHIELD

UNIQUELY RESISTANT TO THE ELEMENTS AND WILL NOT RUST OR CORRODE OVER TIME 3

**LED HEADLIGHTS** 

STORAGE COMPARTMENT

dual-sized storage compartment, room for more items like keys and mobile devices.

ACCELERATOR / BRAKE PEDAL

The accelerator is on the right. Thebrake is on the left.

**REAR FLIP SEAT** 

Room for 2 to enjoy the ride. The rear seat also flips out to reveal a rugged bed texture and space for moving your favorite gear.

**CANOPY** 

Provides protection against the sun and rain. Its color is consistent with the vehicle body.