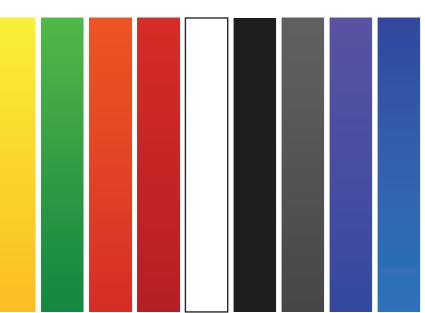

om for 2 to enjoy the ride. The rear seat also flips out to reveal a rugged bed texture and space for moving your favorite gear.



**CANOPY** 

Provides protection against the sun and rain. Its color is consistent with the vehicle body.



#### 1-SEAT SLIDE BAR

Move the seats forward or backward.

#### 3-RETATABLE ARMREST

It can rotate in 90 degree and provide an ergonomic support for your cantilever elbows.

#### 2-BACKREST TILT

Adjust the tilt angle of the backrest. (Customized Feature)

#### **4-SAFETY BELT**

with three-point safety belts in the front seats and two-point safety belts in the rear seats. (Customized Feature)

### **CUSTOMIZE**



Police Lamp



**Music Player** 



Solar Panels



**Battery Tray** 



6-8-12 Volt batteries



**Sunshine Cover** 

## COLOR OPTIONS





#### **LEATHER SEATS COLORS**



## DIMENSIONS

|                                                           |                             |          |                                               | Pov       | /er                                          |                                      |                                      |                           |                      |                             |  |
|-----------------------------------------------------------|-----------------------------|----------|-----------------------------------------------|-----------|----------------------------------------------|--------------------------------------|--------------------------------------|---------------------------|----------------------|-----------------------------|--|
| Moto