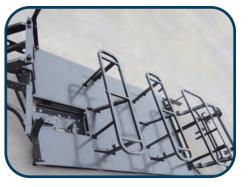

STORAGE COMPARTMENT

dual-sized storage compartment, room for more items like keys and mobile devices.

ACCELERATOR / BRAKE PEDAL

The accelerator is on the right. Thebrake is on the left.

**REAR FLIP SEAT** 

Room for 2 to enjoy the ride. The rear seat also flips out to reveal a rugged bed texture and space for moving your favorite gear.

**CANOPY** 

Provides protection against the sun and rain. Its color is consistent with the vehicle body.