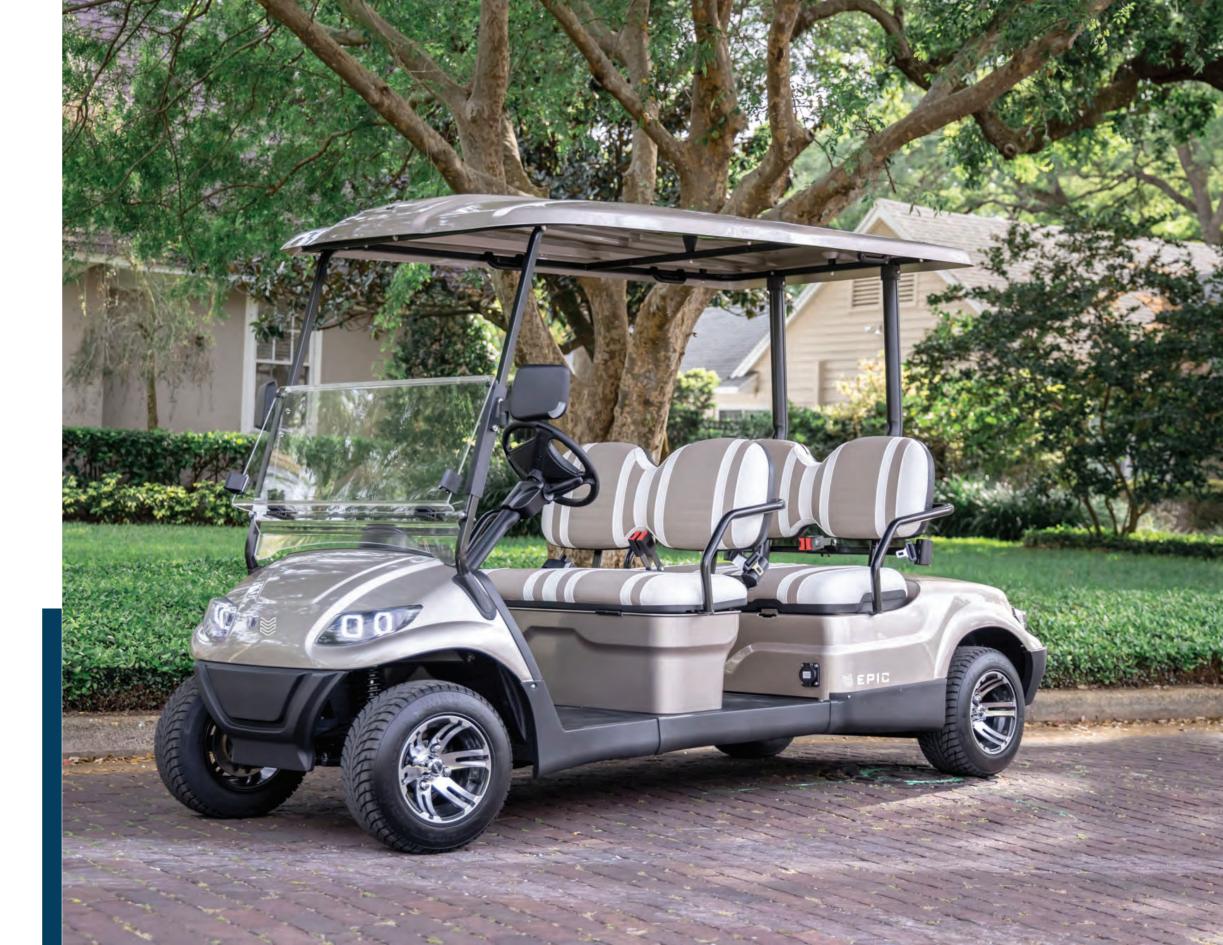

## GIVES YOU QUALITY AND RELIABILE Y

Rediscover the moments that take your breath away with the all-new EXOC-AA3. The EXOC-AA3 has room for 4 to embark on your effortless adventures. With a choice of a Maintenance-Free or Lithium batteries that offers unparalleled power, the EXOC-AA3 electronic cart will take you on a getaway you'll never forget. With the most legroom in the .

Feel the difference the with a quiet drivetrain, premium comfort seating, and boosted acceleration. Cruise down any back road or neighborhood with your favorite tunes playing on our Bluetooth sound system. Completely reliable, totally customizable, the power is in your hands.