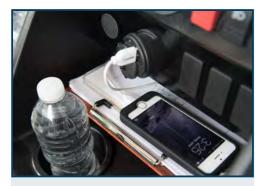

#### **DETAILS**

**Dual USB Port** 

With a dual USB port on your carts, you can provide golfers that added touch of keeping their phones charged

**Explicitly Digital SpeedoMeter** 

With Excellent LED warning lights, Gauges battery power, and Saves ride time and length.