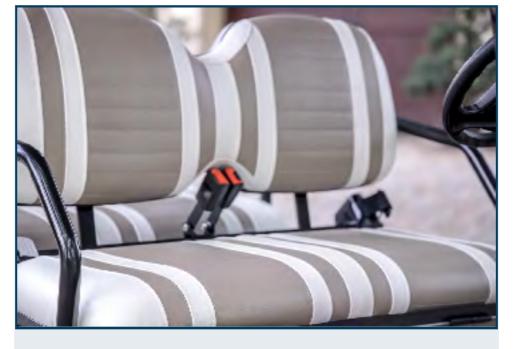

STORAGE COMPARTMENT

dual-sized storage compartment, room for more items like keys and mobile devices.

ACCELERATOR / BRAKE PEDAL

The accelerator is on the right. Thebrake is on the left.

**REAR FLIP SEAT** 

Room for 2 to enjoy the ride. The rear seat also flips out to reveal a rugged bed texture and space for moving your favorite gear.

**CANOPY** 

Provides protection against the sun and rain. Its color is consistent with the vehicle body.

#### **4-SAFETY BELT**

with three-point safety belts in the front seats and two-point safety belts in the rear seats. (Customized Feature)