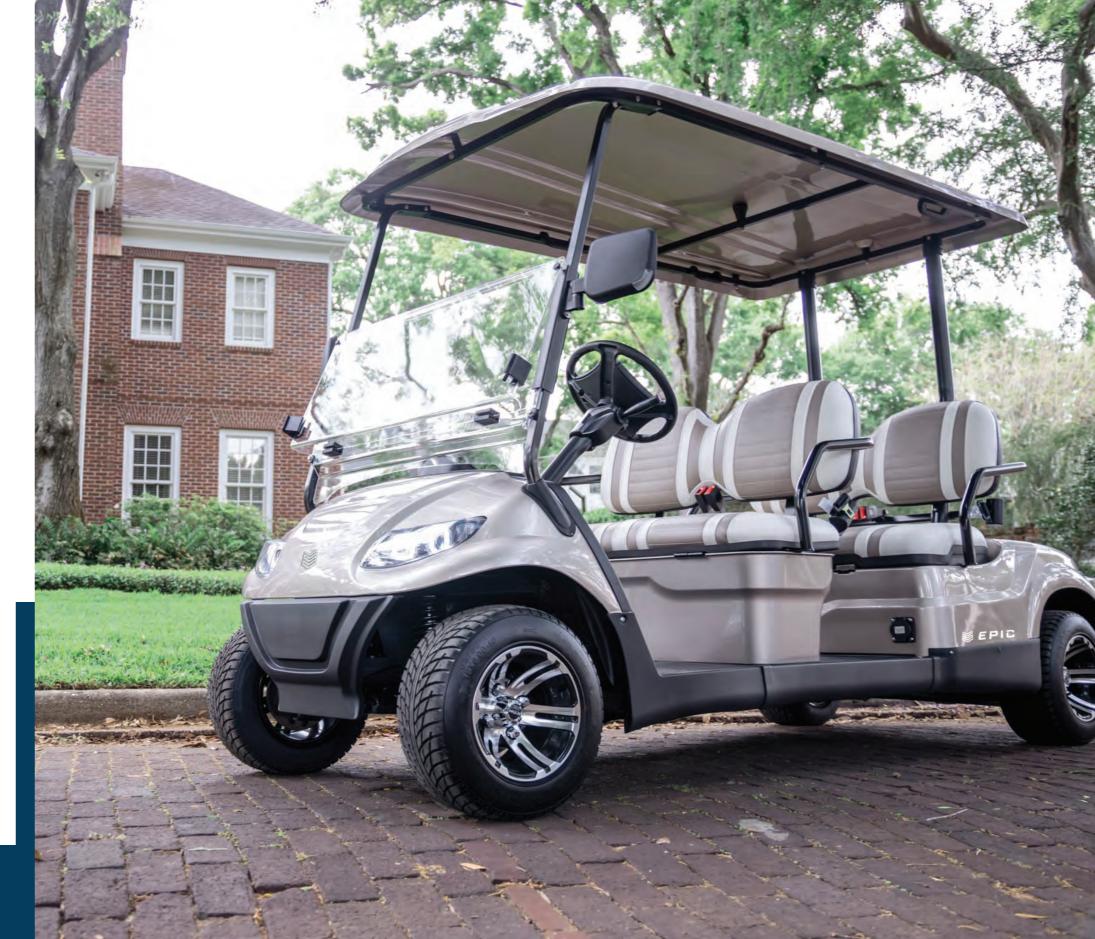

## GIVES YOU QUALITY AND RELIABILE Y

Rediscover the moments that take your breath away with the all-new EXOC-AA3. The EXOC-AA3 has room for 4 to embark on your effortless adventures. With a choice of a Maintenance-Free or Lithium batteries that offers unparalleled power, the EXOC-AA3 electronic cart will take you on a getaway you'll never forget. With the most legroom in the .

Feel the difference the with a quiet drivetrain, premium comfort seating, and boosted acceleration. Cruise down any back road or neighborhood with your favorite tunes playing on our Bluetooth sound system. Completely reliable, totally customizable, the power is in your hands.