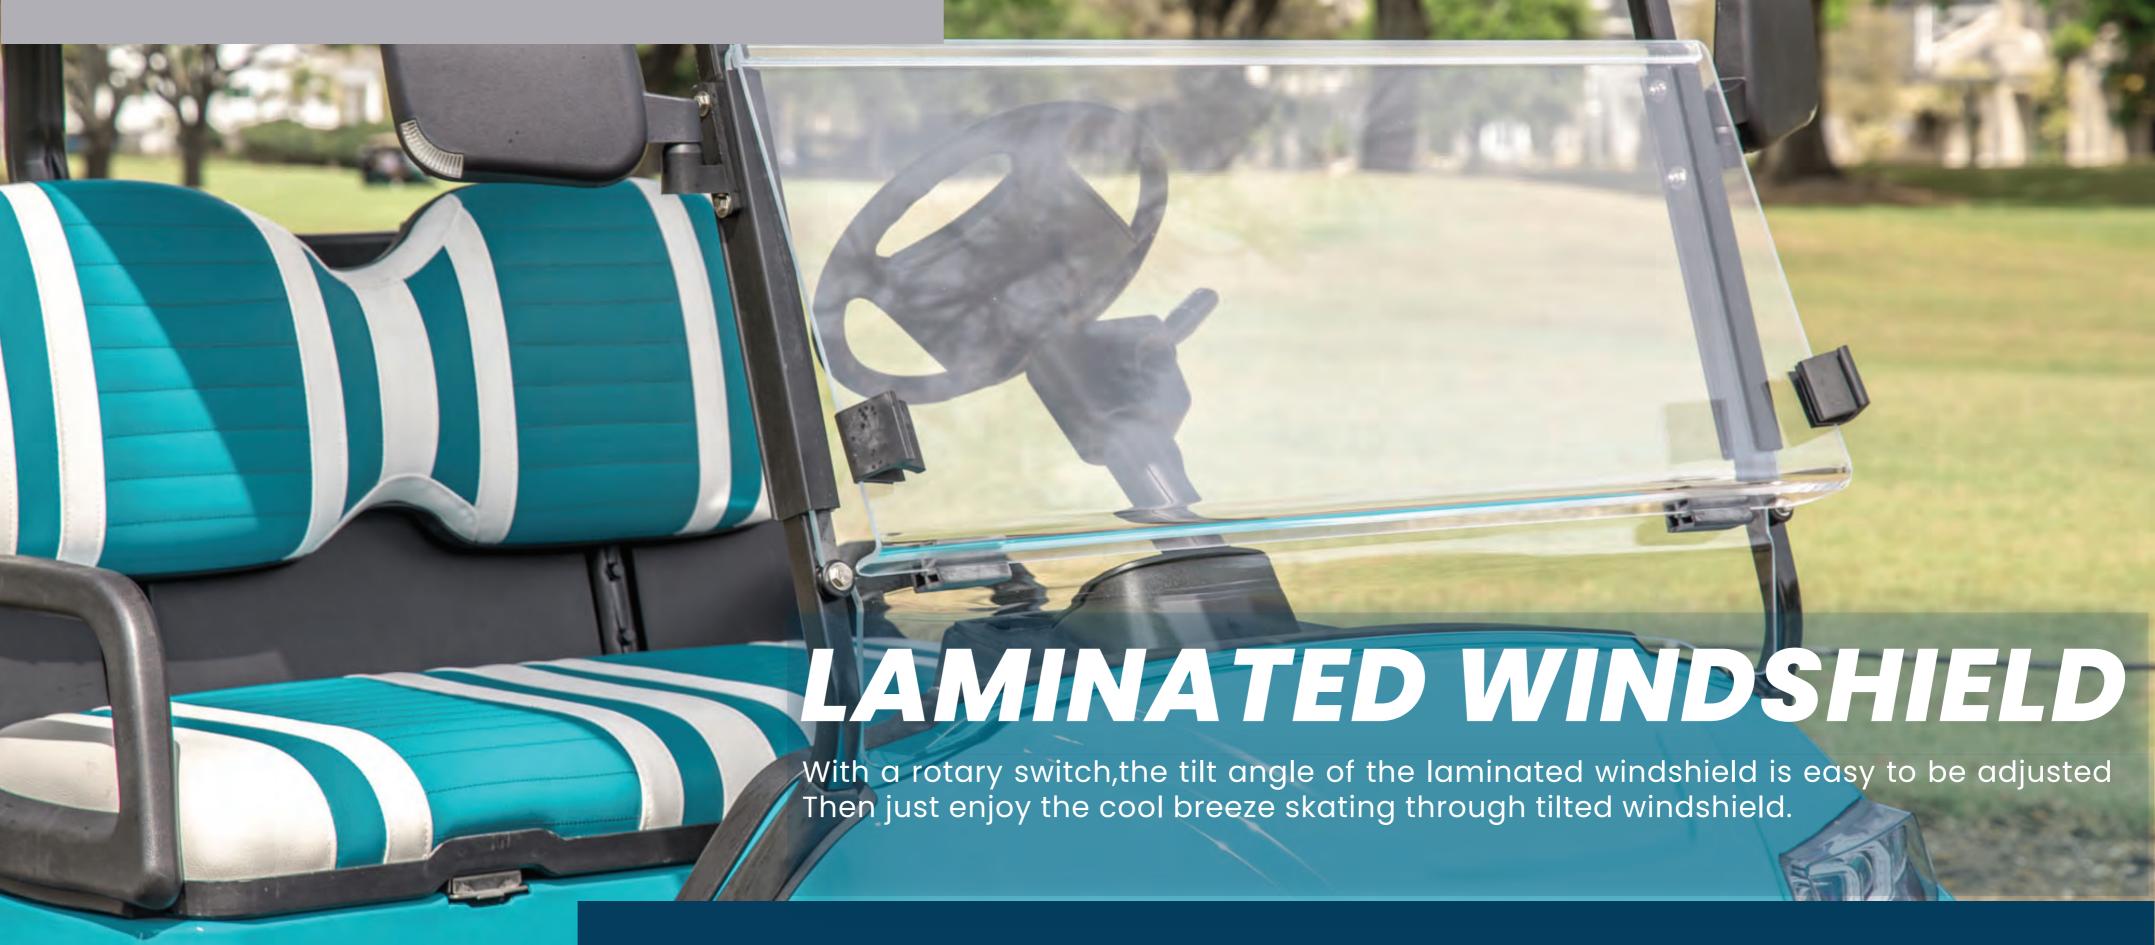

## FEATURES

1 Pedals

Integrating acceleration,brake and parking together. Braking distance is adjustable.

2

LAMINATED WINDSHIELD

UNIQUELY RESISTANT TO THE ELEMENTS AND WILL NOT RUST OR CORRODE OVER TIME 3

**LED HEADLIGHTS** 