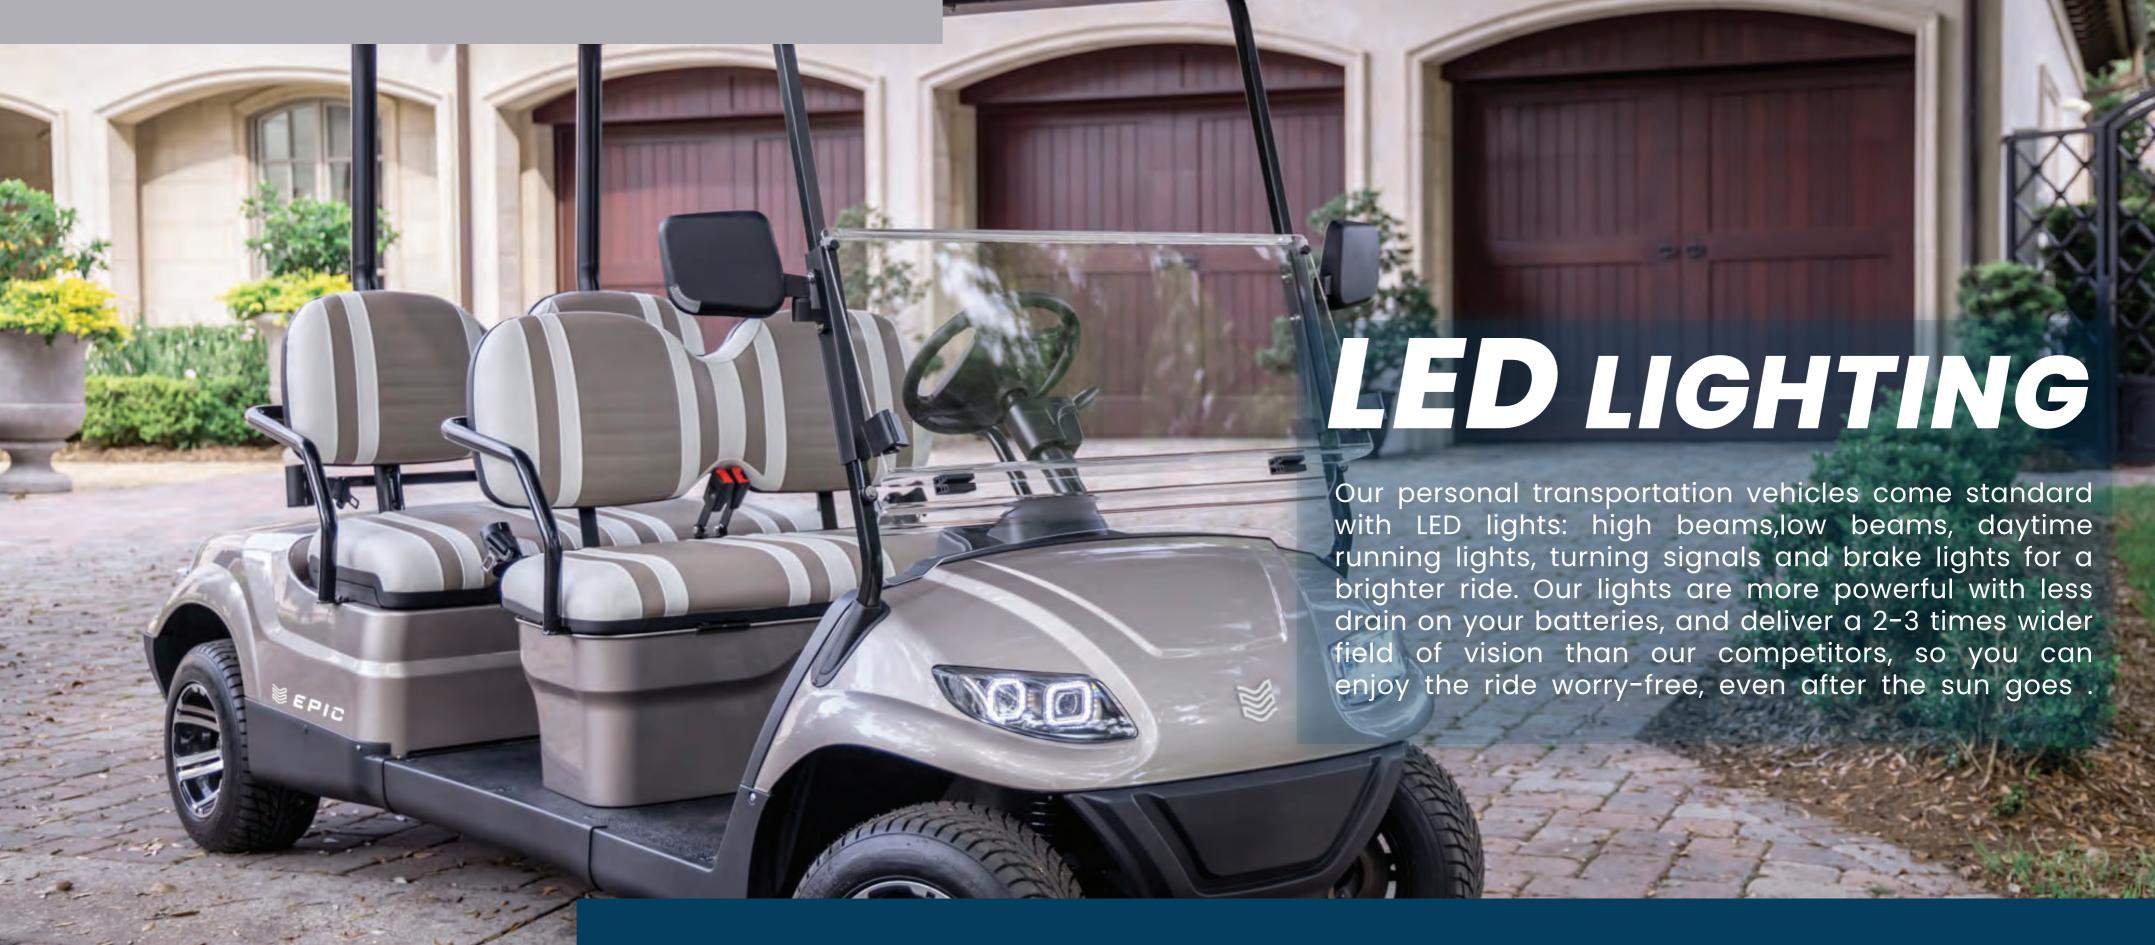

HIGH BEAM-LOW BEAM-DAYTIME RUNNING LIGHT-TURN SIGNALS

4

WHEE

14" ALLOY WHEEL RIMS WITH COLOR MATCHING

INJECTION MOULDED CANOPY

UNIQUELY RESISTANT TO THE ELEMENTS AND WILL NOT RUST OR CORRODE OVER TIME 6

TORAGE