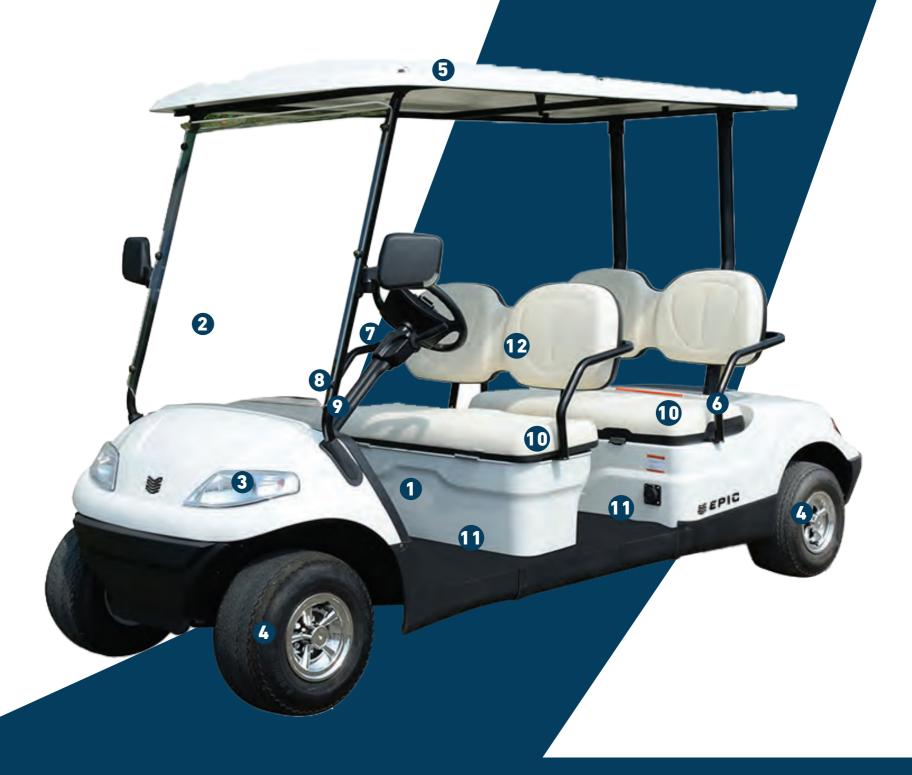

## FEATURES

1 Pedals

Integrating acceleration,brake and parking together. Braking distance is adjustable.

2

LAMINATED WINDSHIELD

UNIQUELY RESISTANT TO THE ELEMENTS AND WILL NOT RUST OR CORRODE OVER TIME 3

**LED HEADLIGHTS** 

HIGH BEAM-LOW BEAM-DAYTIME RUNNING LIGHT-TURN SIGNALS

4

WHEE

14" ALLOY WHEEL RIMS WITH COLOR MATCHING

INJECTION MOULDED CANOPY

UNIQUELY RESISTANT TO THE ELEMENTS AND WILL NOT RUST OR CORRODE OVER TIME 6

TORAGE

AUTOMOTIVE STYLE DASH WITH ROOM FOR MORE ACCESSORIES

7

STEERING WHEEL

AUTOMOTIVE, MULTIFUNCTIONAL STEERING WHEEL

8

USB PORT

USB CHARGERS KEEP YOU CHARGED ON THE GO

DIGITAL SPEEDOMETER

WITH EXCELLENT LED WARNING LIGHTS, GAUGES BATTERY POWER, AND SAVES RIDE TIME AND LENGTH 10

**REAR FLIP SEAT** 

THE REAR SEAT ALSO FLIPS OUT TO REVEAL A RUGGED BED TEXTURE AND SPACE FOR MOVING YOUR FAVORITE GEAR

11

RI

UNIQUE STYLE, COMFORT GRIP, AND ENOUGH LEG ROOM TO ENJOY YOUR RIDE AND DRIVING EXPERIENCE 12

2

WIDEST, MOST ERGONOMIC CONTOURED SEAT

STORAGE COMPARTMENT

dual-sized storage compartment, room for more items like keys and mobile devices.

ACCELERATOR / BRAKE PEDAL

The accelerator is on the right. Thebrake is on the left.

**REAR FLIP SEAT** 

Room for 2 to enjoy the ride. The rear seat also flips out to reveal a rugged bed texture and space for moving your favorite gear.

**CANOPY** 

Provides protection against the sun and rain. Its color is consistent with the vehicle body.