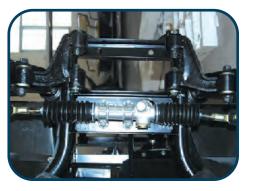

# FOUR-WHEEL STRUCTURE

**Shock absorber** 

Adopting automobile steering system design,independent suspension system

**SMOOTH RIDE** 

Our new tires are smooth and quiet With a sleeker tread

**Suspension system** 

Independent shock absorber Make people more comfortable

Chassis

High tensile steel welding structure, and anti-rust performance

## DIMENSIONS

|                                                           |                             |          |                                               | Pov       | /er                                          |                                      |                                      |                           |                      |                             |  |
|-----------------------------------------------------------|-----------------------------|----------|-----------------------------------------------|-----------|----------------------------------------------|--------------------------------------|--------------------------------------|---------------------------|----------------------|-----------------------------|--|
| Motor                                                     | Batteries                   |          | Charger                                       |           | nsaxle                                       | Overall Size                         |                                      | Ground Clearan            | ce Tread D           | istance                     |  |
| 8V/4KW AC system                                          | 8v*6 Maintenance<br>Battrey | free 48- | 48-volt on-Board<br>Charger                   |           | 2:31                                         | 3160*1200*1880mm                     |                                      | 110 mm                    |                      | Front 900 / rear<br>1000 mm |  |
| Net Weight                                                | Loading                     | For      | Forward speed                                 |           | ng dist                                      | Turning radius                       |                                      | Climbing Abilit           | y Maximum            | Maximum Mileage             |  |
| 510kg                                                     | 4 People                    |          | 25km\h 6                                      |           | m                                            | 4 m                                  |                                      | 25 %                      | 100km Pei            | r-Charg                     |  |
|                                                           |                             |          | Stee                                          | ering & S | Suspensi                                     | on                                   |                                      |                           |                      |                             |  |
| Steering  Self-compensating 'Rack &  steering Pinion'     |                             |          | Front Suspension Independent front suspension |           | Rear Suspension  Independent rear suspension |                                      |                                      | Turning Radius 2.9 Meters |                      |                             |  |
|                                                           |                             |          |                                               | Brai      | kes                                          |                                      |                                      |                           |                      |                             |  |
| <b>Brakes</b> Self-Adjusting, Four Wheel dics brake + EMB |                             |          | Park Brake Foot actuated, 3-position          |           |                                              |                                      | Braking Distance  Less than 6 Meters |                           |                      |                             |  |
|                                                           |                             |          |                                               | Body &    | Tires                                        |                                      |                                      |                           |                      |                             |  |
| Body and Finish                                           | Body and Finish Tires       |          | LxWxH                                         |           | Wheelbase                                    |                                      | Ground Clearance                     |                           | Tread                |                             |  |
| Painted TPO                                               | (205x65 -10 ) Tubeless      |          | 2400*1200*1800 mm                             |           | 12 31:1                                      |                                      | 110mm                                |                           | Front 900/Rear1000mm |                             |  |
| Total Vehicle Weight                                      |                             |          | Frame Type                                    |           | Floor                                        |                                      |                                      | Loading                   |                      |                             |  |
| 510 kg                                                    |                             |          | Aluminum                                      |           |                                              | Resin synthesis anti-slip rubber mat |                                      |                           | 4 Passengers         |                             |  |