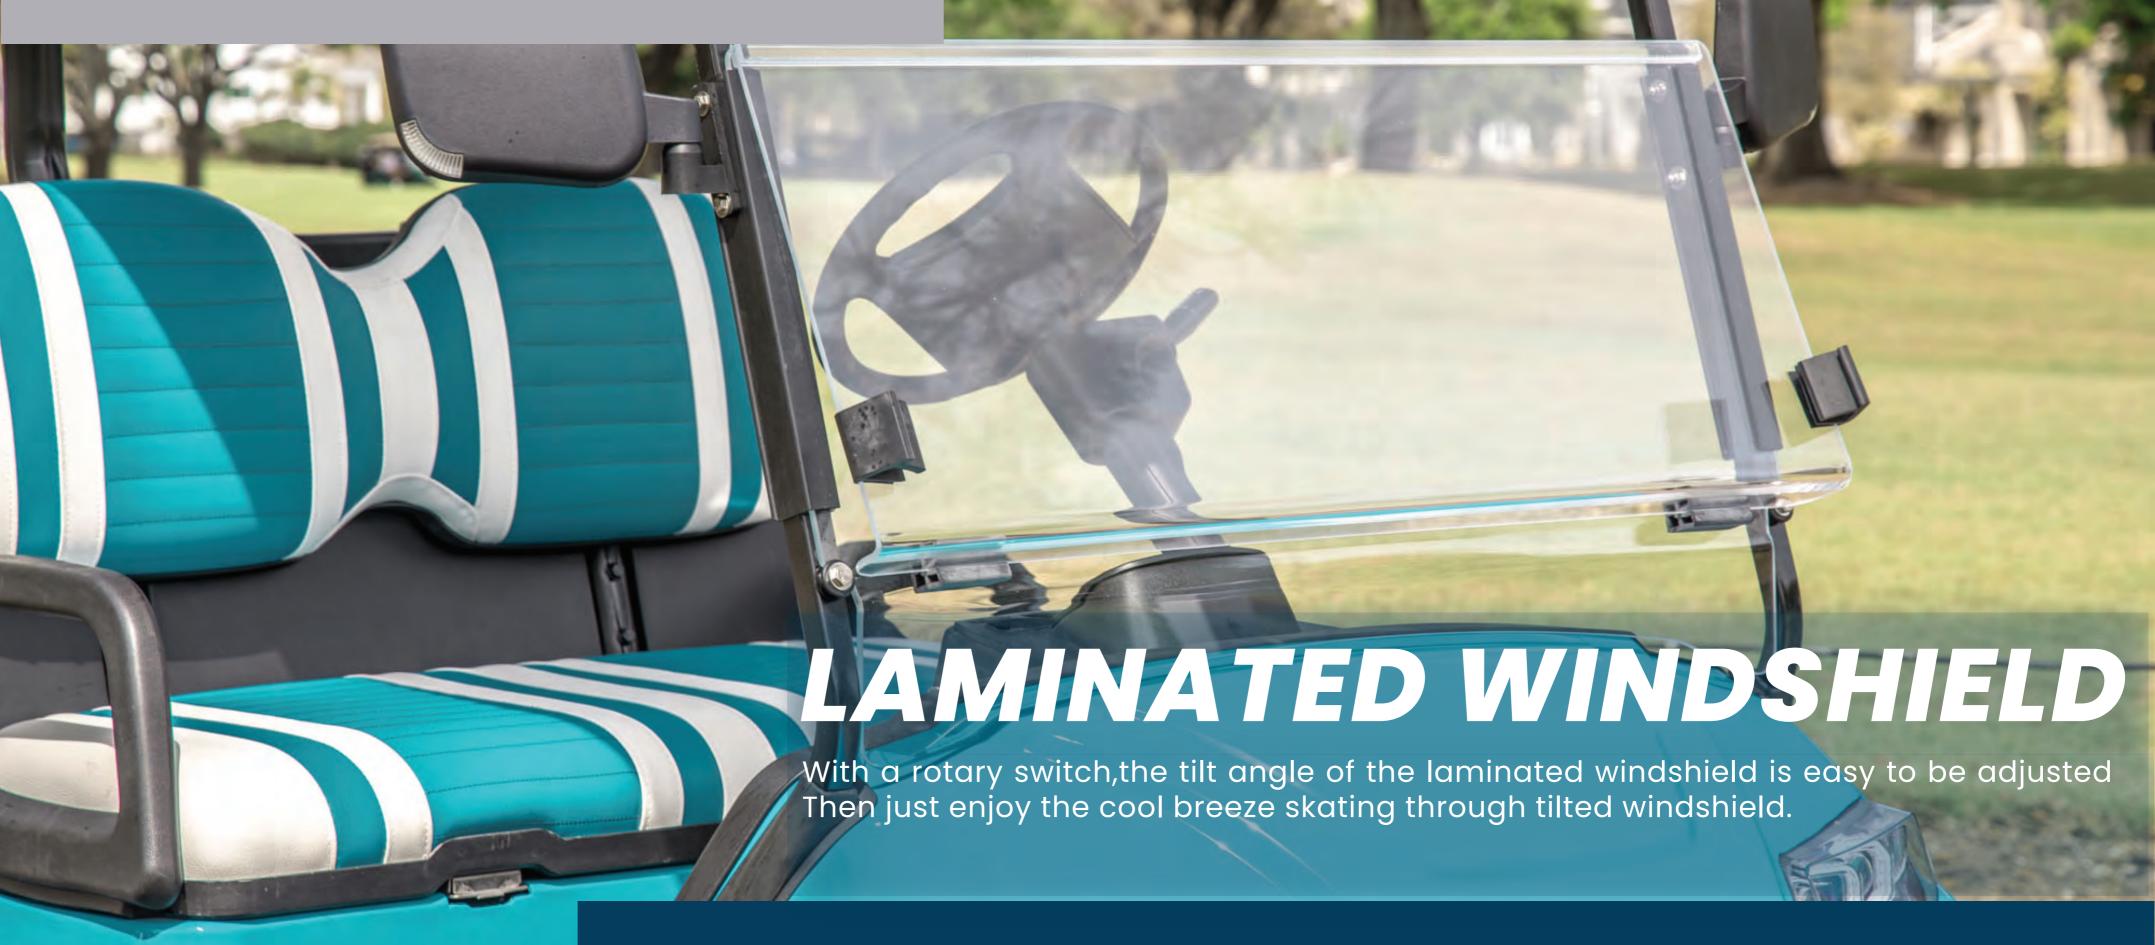

## FEATURES

1 Pedals

Integrating acceleration, brake and parking together. Braking distance is adjustable.

2

**LAMINATED WINDSHIELD** 

UNIQUELY RESISTANT TO THE ELEMENTS AND WILL NOT RUST OR CORRODE OVER TIME