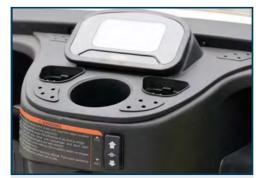

#### **DETAILS**

**Dual USB Port** 

With a dual USB port on your carts, you can provide golfers that added touch of keeping their phones charged

**Explicitly Digital SpeedoMeter** 

With Excellent LED warning lights, Gauges battery power, and Saves ride time and length.

STORAGE COMPARTMENT

dual-sized storage compartment, room for more items like keys and mobile devices.

ACCELERATOR / BRAKE PEDAL

The accelerator is on the right. Thebrake is on the left.

**REAR FLIP SEAT** 