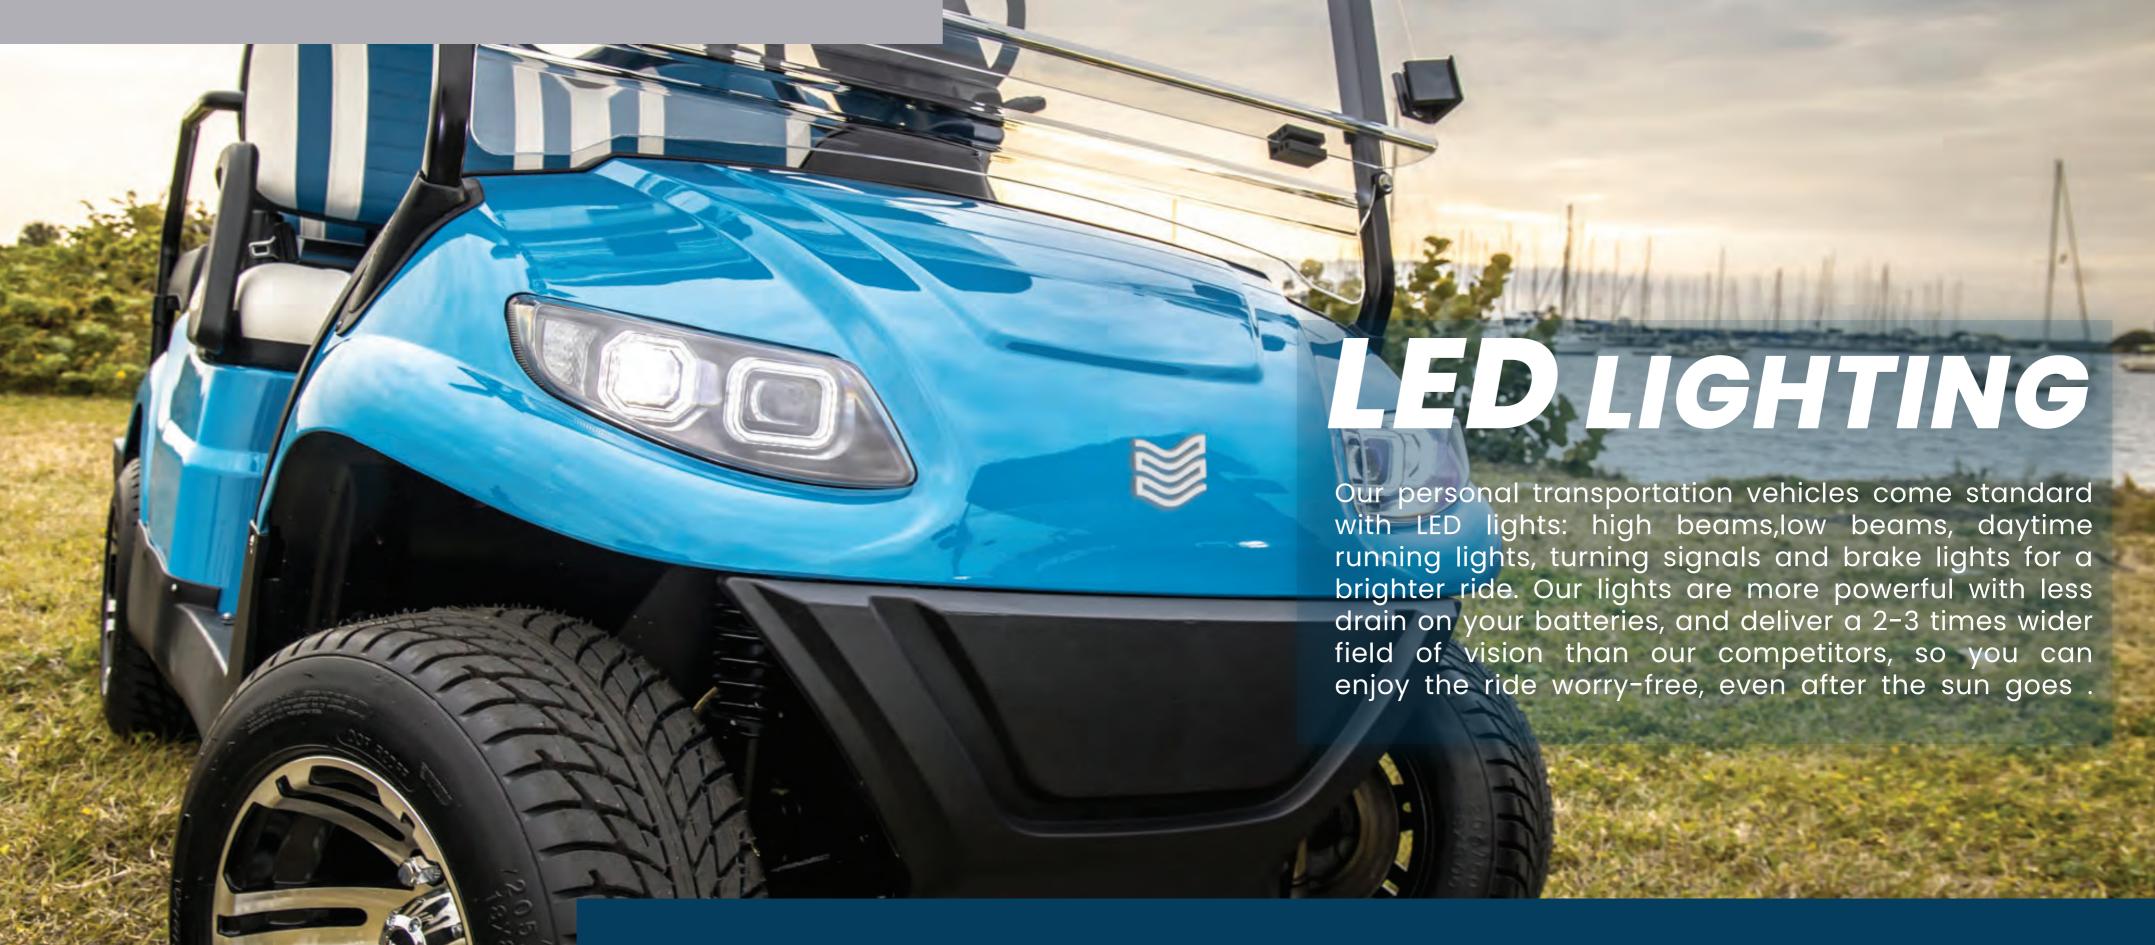

3

**LED HEADLIGHTS** 

HIGH BEAM-LOW BEAM-DAYTIME RUNNING LIGHT-TURN SIGNALS

4

WHEEL

14" ALLOY WHEEL RIMS WITH COLOR MATCHING

INJECTION

**INJECTION MOULDED CANOPY** 