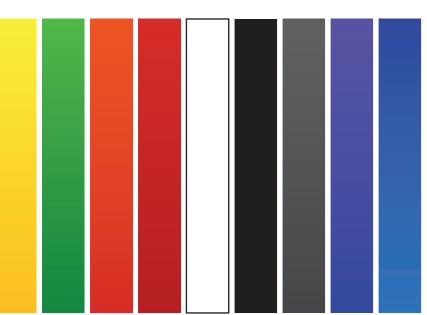

om for 2 to enjoy the ride. The rear seat also flips out to reveal a rugged bed texture and space for moving your favorite gear.



**CANOPY** 

Provides protection against the sun and rain. Its color is consistent with the vehicle body.



#### 1-SEAT SLIDE BAR

Move the seats forward or backward.

#### 3-RETATABLE ARMREST

It can rotate in 90 degree and provide an ergonomic support for your cantilever elbows.

#### 2-BACKREST TILT

Adjust the tilt angle of the backrest. (Customized Feature)

#### **4-SAFETY BELT**

with three-point safety belts in the front seats and two-point safety belts in the rear seats. (Customized Feature)

### **CUSTOMIZE**



Police Lamp



**Music Player** 



Solar Panels



**Battery Tray** 



6-8-12 Volt batteries



**Sunshine Cover** 

## COLOR OPTIONS





#### **LEATHER SEATS COLORS**



## DIMENSIONS

|                                                           |                             |          |                                               | Pov       | /er                                         |                  |                                      |                           |                      |                             |  |
|-----------------------------------------------------------|-----------------------------|----------|-----------------------------------------------|-----------|---------------------------------------------|------------------|--------------------------------------|---------------------------|----------------------|-----------------------------|--|
| Motor