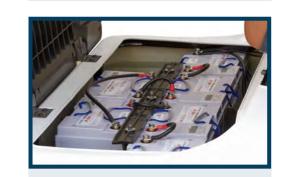

### **CUSTOMIZE**

Police Lamp

**Music Player** 

Solar Panels

**Battery Tray** 

6-8-12 Volt batteries

**Sunshine Cover** 

## DIMENSIONS

|                                                           |                             |          |                                               | Pov       | /er                                         |                  |                                      |                           |                      |                             |  |
|-----------------------------------------------------------|-----------------------------|----------|-----------------------------------------------|-----------|---------------------------------------------|------------------|--------------------------------------|---------------------------|----------------------|-----------------------------|--|
| Motor                                                     | Batteries                   |          | Charger                                       |           | nsaxle                                      | Overall Size     |                                      | Fround Clearan            | ce Tread D           | Tread Distance              |  |
| 8V/4KW AC system                                          | 8v*6 Maintenance<br>Battrey | free 48- | 48-volt on-Board<br>Charger                   |           | 2:31                                        | 2790*1200*1880mm |                                      | 110 mm                    |                      | Front 900 / rear<br>1000 mm |  |
| Net Weight                                                | Loading                     | For      | Forward speed                                 |           | ng dist                                     | Turning radius   |                                      | Climbing Abili            | y Maximum            | Maximum Mileage             |  |
| 525kg                                                     | 4 People                    |          | 25km\h 6                                      |           | m                                           | 2,9m             |                                      | 25 %                      | 100km Pe             | 100km Per-Charge            |  |
|                                                           |                             |          | Stee                                          | ering & S | Suspensi                                    | on               |                                      |                           |                      |                             |  |
| Steering  Self-compensating 'Rack & steering Pinion'      |                             |          | Front Suspension Independent front suspension |           | Rear Suspension Independent rear suspension |                  |                                      | Turning Radius 2.9 Meters |                      |                             |  |
|                                                           |                             |          |                                               | Brai      | kes                                         |                  |                                      |                           |                      |                             |  |
| <b>Brakes</b> Self-Adjusting, Four Wheel dics brake + EMB |                             |          | Park Brake Foot actuated, 3-position          |           |                                             |                  | Braking Distance  Less than 6 Meters |                           |                      |                             |  |
|                                                           |                             |          |                                               | Body &    | Tires                                       |                  |                                      |                           |                      |                             |  |
| Body and Finish                                           | Tires                       |          | LxWxH                                         |           | Wheelbase                                   |                  | Ground Clearance                     |                           | Tread                |                             |  |
| Painted TP0                                               | (205x65 -10 ) Tubeless      |          | 2790*1200*1800 mm                             |           | 12 31:1                                     |                  | 110mm                                |                           | Front 900/Rear1000mm |                             |  |
| Total Vehicle Weight                                      |                             |          | Frame Type                                    |           | Floor                                       |                  |                                      | Loading                   |                      |                             |  |
| 525kg                                                     |                             | Aluminum |                                               |           | Resin synthesis anti-slip rubber mat        |                  |                                      | 4 Passengers              |                      |                             |  |