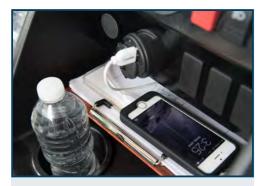

#### **DETAILS**

**Dual USB Port** 

With a dual USB port on your carts, you can provide golfers that added touch of keeping their phones charged

**Explicitly Digital SpeedoMeter** 

With Excellent LED warning lights, Gauges battery power, and Saves ride time and length.

STORAGE COMPARTMENT

dual-sized storage compartment, room for more items like keys and mobile devices.

ACCELERATOR / BRAKE PEDAL

The accelerator is on the right. Thebrake is on the left.

**REAR FLIP SEAT** 