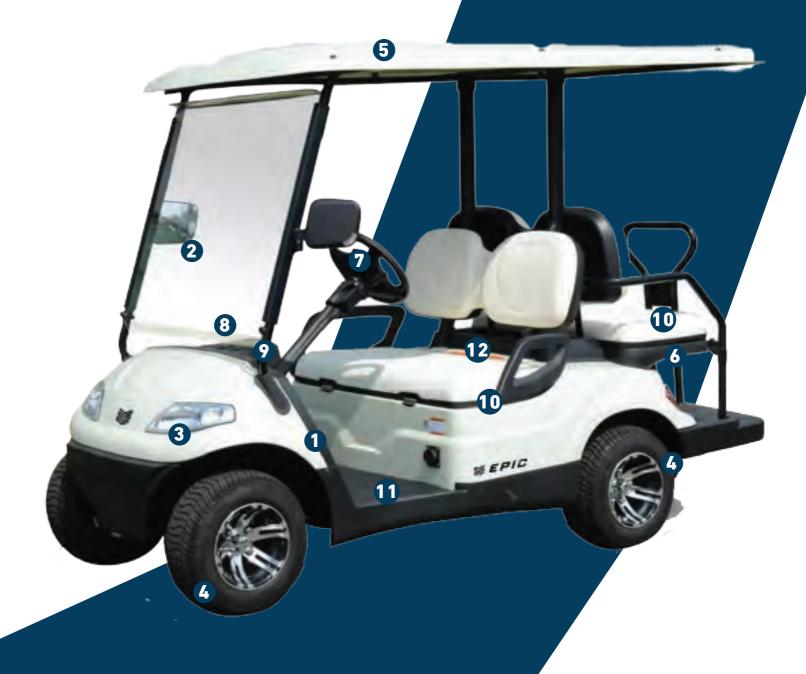

## FEATURES

1 Pedals

Integrating acceleration, brake and parking together. Braking distance is adjustable.

2

**LAMINATED WINDSHIELD** 

UNIQUELY RESISTANT TO THE ELEMENTS AND WILL NOT RUST OR CORRODE OVER TIME

3

**LED HEADLIGHTS** 

HIGH BEAM-LOW BEAM-DAYTIME RUNNING LIGHT-TURN SIGNALS

4

WHEEL

14" ALLOY WHEEL RIMS WITH COLOR MATCHING

INJECTION

**INJECTION MOULDED CANOPY** 

UNIQUELY RESISTANT TO THE ELEMENTS AND WILL NOT RUST OR CORRODE OVER TIME 6

DIUKAGE

AUTOMOTIVE STYLE DASH WITH ROOM FOR MORE ACCESSORIES

7

STEERING WHEEL

AUTOMOTIVE, MULTIFUNCTIONAL STEERING WHEEL

8

USB PORT

USB CHARGERS KEEP YOU CHARGED ON THE GO

9

**DIGITAL SPEEDOMETER** 

WITH EXCELLENT LED WARNING LIGHTS, GAUGES BATTERY POWER, AND SAVES RIDE TIME AND LENGTH 10

**REAR FLIP SEAT** 

THE REAR SEAT ALSO FLIPS OUT TO REVEAL A RUGGED BED TEXTURE AND SPACE FOR MOVING YOUR FAVORITE GEAR

11

·URI

UNIQUE STYLE, COMFORT GRIP, AND ENOUGH LEG ROOM TO ENJOY YOUR RIDE AND DRIVING EXPERIENCE 12

2 SE

WIDEST,MOST ERGONOMIC CONTOURED SEAT

#### **DETAILS**

**Dual USB Port** 

With a dual USB port on your carts, you can provide golfers that added touch of keeping their phones charged

**Explicitly Digital SpeedoMeter** 

With Excellent LED warning lights, Gauges battery power, and Saves ride time and length.

STORAGE COMPARTMENT

dual-sized storage compartment, room for more items like keys and mobile devices.

ACCELERATOR / BRAKE PEDAL

The accelerator is on the right. Thebrake is on the left.

**REAR FLIP SEAT** 

Room for 2 to enjoy the ride. The rear seat also flips out to reveal a rugged bed texture and space for moving your favorite gear.

**CANOPY** 

Provides protection against the sun and rain. Its color is consistent with the vehicle body.