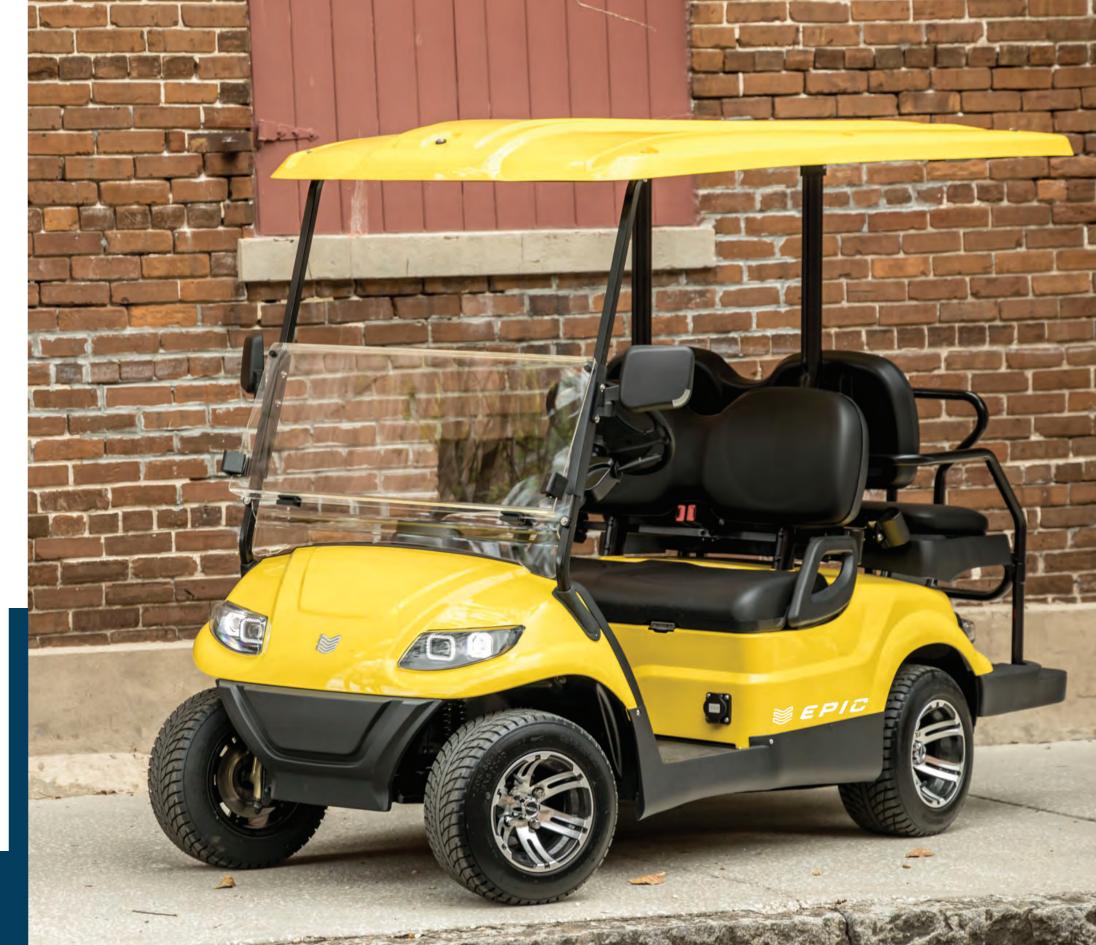

## FEATURES

1 Pedals

Integrating acceleration, brake and parking together. Braking distance is adjustable.

2

**LAMINATED WINDSHIELD** 

UNIQUELY RESISTANT TO THE ELEMENTS AND WILL NOT RUST OR CORRODE OVER TIME

3

**LED HEADLIGHTS** 

HIGH BEAM-LOW BEAM-DAYTIME RUNNING LIGHT-TURN SIGNALS

4

WHEEL

14" ALLOY WHEEL RIMS WITH COLOR MATCHING

INJECTION

**INJECTION MOULDED CANOPY** 

UNIQUELY RESISTANT TO THE ELEMENTS AND WILL NOT RUST OR CORRODE OVER TIME 6

DIUKAGE

AUTOMOTIVE STYLE DASH WITH ROOM FOR MORE ACCESSORIES

7

STEERING WHEEL

AUTOMOTIVE, MULTIFUNCTIONAL STEERING WHEEL

8

USB PORT

USB CHARGERS KEEP YOU CHARGED ON THE GO

9

**DIGITAL SPEEDOMETER** 

WITH EXCELLENT LED WARNING LIGHTS, GAUGES BATTERY POWER, AND SAVES RIDE TIME AND LENGTH 10

**REAR FLIP SEAT** 

THE REAR SEAT ALSO FLIPS OUT TO REVEAL A RUGGED BED TEXTURE AND SPACE FOR MOVING YOUR FAVORITE GEAR

11

·URI

UNIQUE STYLE, COMFORT GRIP, AND ENOUGH LEG ROOM TO ENJOY YOUR RIDE AND DRIVING EXPERIENCE 12

2 SE

WIDEST,MOST ERGONOMIC CONTOURED SEAT

## GIVES YOU QUALITY AND RELIABILITY

Rediscover the moments that take your breath away with the all-new EXOC-AA2. The EXOC-AA2 has room for 4 to embark on your effortless adventures. With a choice of a Maintenance-Free or Lithium batteries that offers unparalleled power, the EXOC-AA2 electronic cart will take you on a getaway you'll never forget. With the most legroom in the .