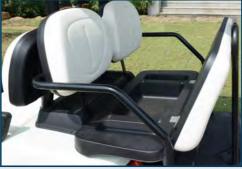

Room for 2 to enjoy the ride. The rear seat also flips out to reveal a rugged bed texture and space for moving your favorite gear.

**CANOPY** 

Provides protection against the sun and rain. Its color is consistent with the vehicle body.

#### 1-SEAT SLIDE BAR

Move the seats forward or backward.

#### 3-RETATABLE ARMREST

It can rotate in 90 degree and provide an ergonomic support for your cantilever elbows.

#### 2-BACKREST TILT

Adjust the tilt angle of the backrest. (Customized Feature)

#### **4-SAFETY BELT**

with three-point safety belts in the front seats and two-point safety belts in the rear seats. (Customized Feature)