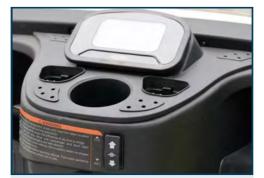

STORAGE COMPARTMENT

dual-sized storage compartment, room for more items like keys and mobile devices.

ACCELERATOR / BRAKE PEDAL

The accelerator is on the right. Thebrake is on the left.

**REAR FLIP SEAT** 