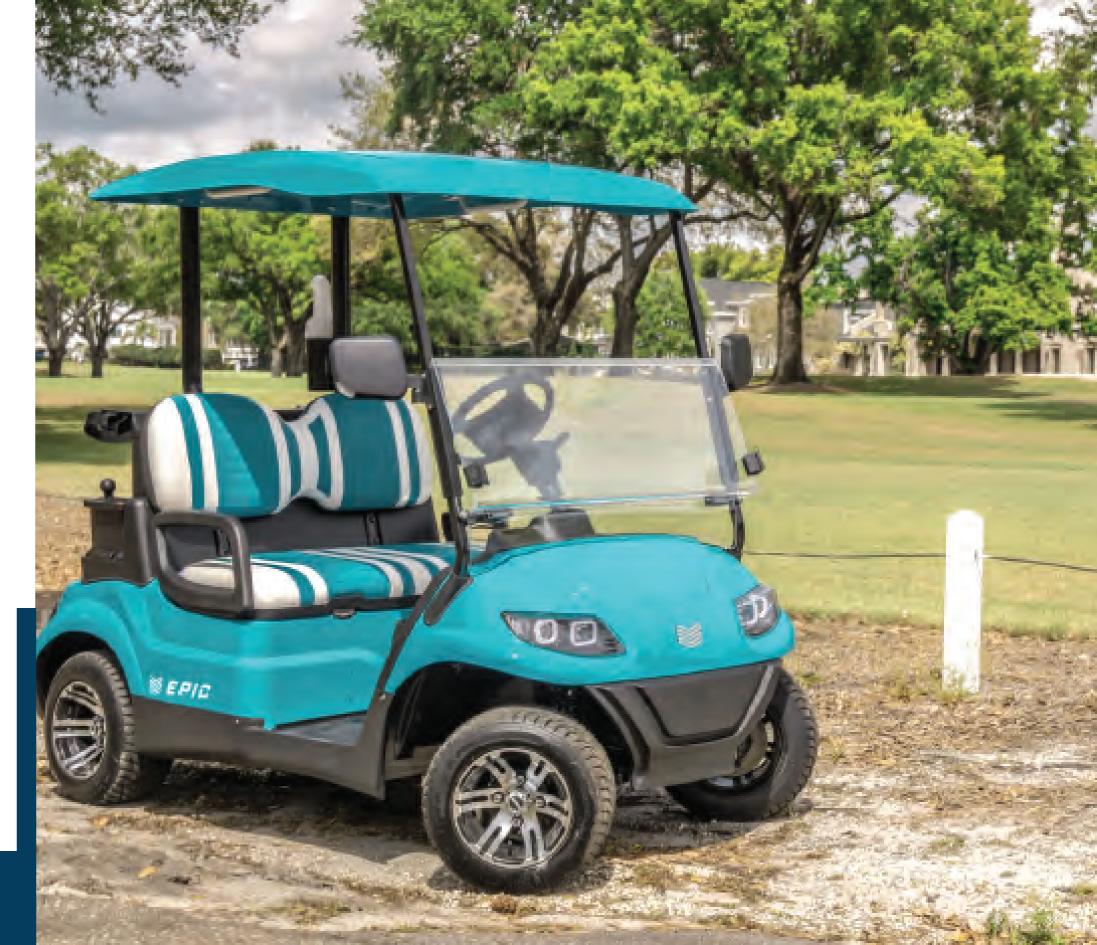

## GIVES YOU QUALITY AND RELIABILE Y

Rediscover the moments that take your breath away with the all-new EXOC-AA1. The EXOC-AA1 has room for 2 to embark on your effortless adventures. With a choice of a Maintenance-Free or Lithium batteries that offers unparalleled power, the EXOC-AA1 electronic cart will take you on a getaway you'll never forget. With the most legroom in the .

Feel the difference the with a quiet drivetrain, premium comfort seating, and boosted acceleration. Cruise down any back road or neighborhood with your favorite tunes playing on our Bluetooth sound system. Completely reliable, totally customizable, the power is in your hands.