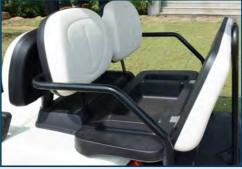

#### 1-SEAT SLIDE BAR

Move the seats forward or backward.

#### 3-RETATABLE ARMREST

It can rotate in 90 degree and provide an ergonomic support for your cantilever elbows.

#### 2-BACKREST TILT

Adjust the tilt angle of the backrest. (Customized Feature)

#### **4-SAFETY BELT**

with three-point safety belts in the front seats and two-point safety belts in the rear seats. (Customized Feature)