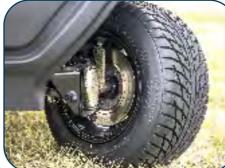

## DIMENSIONS

|                                                           |                             |          |                                               | Pov       | /er                                         |                                      |                                      |                            |                            |  |
|-----------------------------------------------------------|-----------------------------|----------|-----------------------------------------------|-----------|---------------------------------------------|--------------------------------------|--------------------------------------|----------------------------|----------------------------|--|
| Motor                                                     | Batteries                   |          | Charger                                       |           | nsaxle                                      | Overall Size                         |                                      | round Clearan              | nce Tread Distan           |  |
| 8V/4KW AC system                                          | 8v*6 Maintenance<br>Battrey | free 48- | 48-volt on-Board<br>Charger                   |           | 2:31                                        | 2400*1200*1880mm                     |                                      | 110 mm                     | Front 900 / rea<br>1000 mm |  |
| Net Weight                                                | Loading                     | For      | Forward speed                                 |           | ng dist                                     | Turning radius                       |                                      | Climbing Abilit            | ty Maximum Milea           |  |
| 470kg                                                     | 2 People                    |          | 25km\h 6 m                                    |           | m                                           | 2,95m                                |                                      | 30 %                       | 100km Per-Char             |  |
|                                                           |                             |          | Stee                                          | ering & S | Suspensi                                    | o n                                  |                                      |                            |                            |  |
| Steering Self-compensating 'Rack & steering Pinion'       |                             |          | Front Suspension Independent front suspension |           | Rear Suspension Independent rear suspension |                                      |                                      | Turning Radius 2.95 Meters |                            |  |
|                                                           |                             |          |                                               | Brai      | kes                                         |                                      |                                      |                            |                            |  |
| <b>Brakes</b> Self-Adjusting, Four Wheel dics brake + EMB |                             |          | Park Brake Foot actuated, 3-position          |           |                                             |                                      | Braking Distance  Less than 6 Meters |                            |                            |  |
|                                                           |                             |          |                                               | Body &    | Tires                                       |                                      |                                      |                            |                            |  |
| Body and Finish                                           | Tire                        | es       | LxWxH                                         |           | Wheelbase                                   |                                      | Ground Clearance                     |                            | Tread                      |  |
| Painted TPO                                               | (205x65 -10 ) Tubeless      |          | 2400*1200*1800 mm                             |           | 12 31:1                                     |                                      | 11                                   | 10mm                       | Front 900/Rear1000n        |  |
| Total Vehicle Weight                                      |                             |          | Frame Type                                    |           | Floor                                       |                                      |                                      | Loading                    |                            |  |
| 470kg                                                     |                             |          | Aluminum                                      |           |                                             | Resin synthesis anti-slip rubber mat |                                      |                            | 2 Passengers               |  |