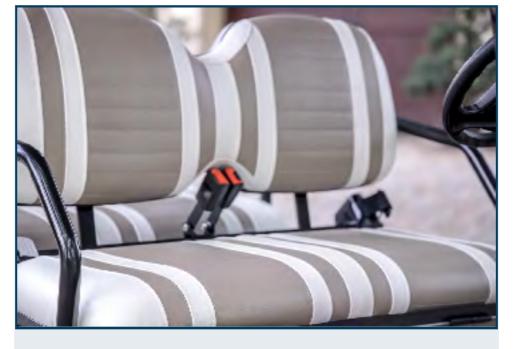

#### **4-SAFETY BELT**

with three-point safety belts in the front seats and two-point safety belts in the rear seats. (Customized Feature)