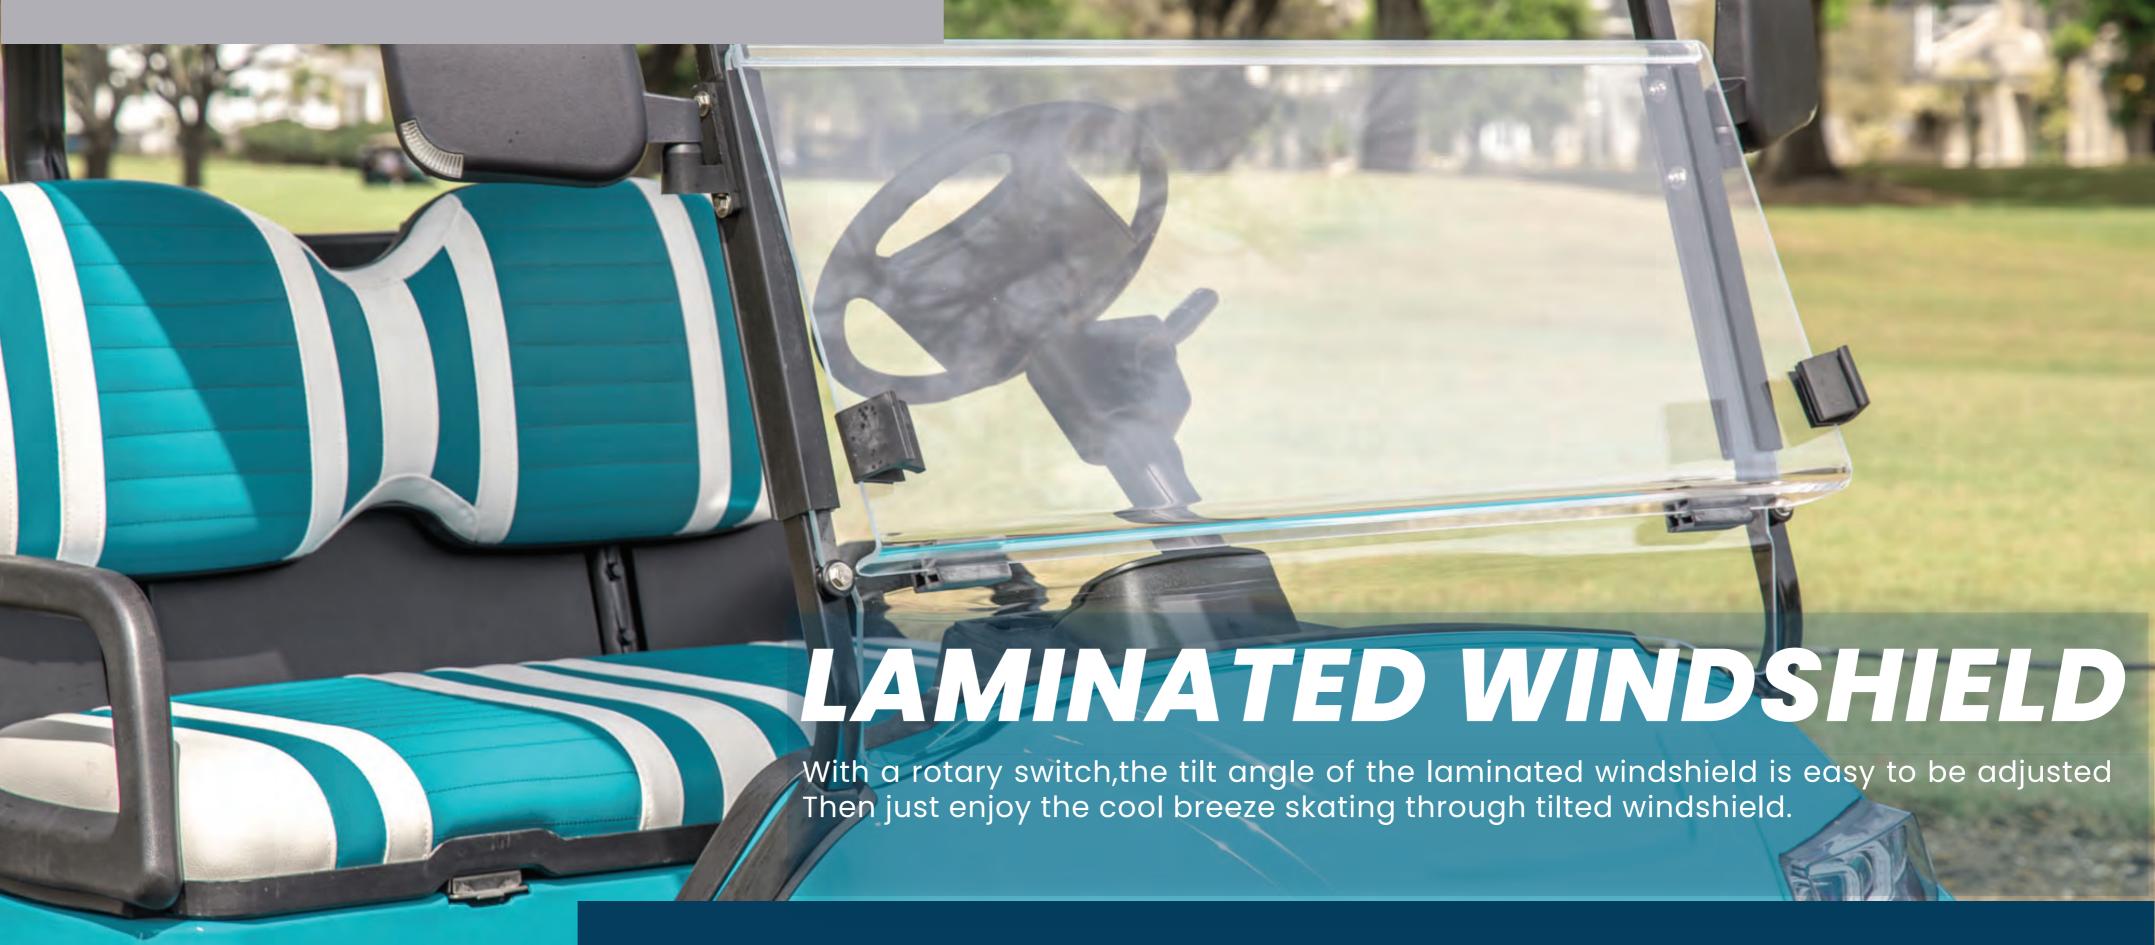

## FEATURES

1 Pedals

Integrating acceleration, brake and parking together. Braking distance is adjustable.

2

**LAMINATED WINDSHIELD** 

UNIQUELY RESISTANT TO THE ELEMENTS AND WILL NOT RUST OR CORRODE OVER TIME

UNIQUELY RESISTANT TO THE ELEMENTS AND WILL NOT RUST OR CORRODE OVER TIME 6

TORAGE

AUTOMOTIVE STYLE DASH WITH ROOM FOR MORE ACCESSORIES

7

STEERING WHEEL

AUTOMOTIVE, MULTIFUNCTIONAL STEERING WHEEL

8

USB PORT