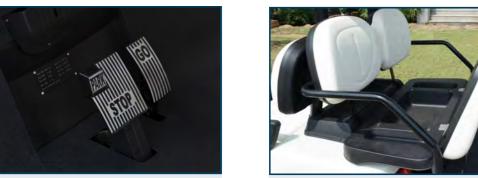

## FEATURES

1 Pedals

Integrating acceleration, brake and parking together. Braking distance is adjustable.

2

**LAMINATED WINDSHIELD** 

UNIQUELY RESISTANT TO THE ELEMENTS AND WILL NOT RUST OR CORRODE OVER TIME

STORAGE COMPARTMENT

dual-sized storage compartment, room for more items like keys and mobile devices.

ACCELERATOR / BRAKE PEDAL

The accelerator is on the right. Thebrake is on the left.

**REAR FLIP SEAT** 

Room for 2 to enjoy the ride. The rear seat also flips out to reveal a rugged bed texture and space for moving your favorite gear.

**CANOPY** 

Provides protection against the sun and rain. Its color is consistent with the vehicle body.