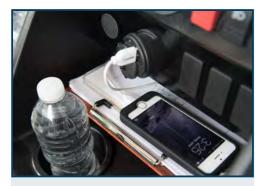

USB CHARGERS KEEP YOU CHARGED ON THE GO

9

**DIGITAL SPEEDOMETER** 

WITH EXCELLENT LED WARNING LIGHTS, GAUGES BATTERY POWER, AND SAVES RIDE TIME AND LENGTH 10

**REAR FLIP SEAT** 

THE REAR SEAT ALSO FLIPS OUT TO REVEAL A RUGGED BED TEXTURE AND SPACE FOR MOVING YOUR FAVORITE GEAR

#### **DETAILS**

**Dual USB Port** 

With a dual USB port on your carts, you can provide golfers that added touch of keeping their phones charged

**Explicitly Digital SpeedoMeter** 

With Excellent LED warning lights, Gauges battery power, and Saves ride time and length.