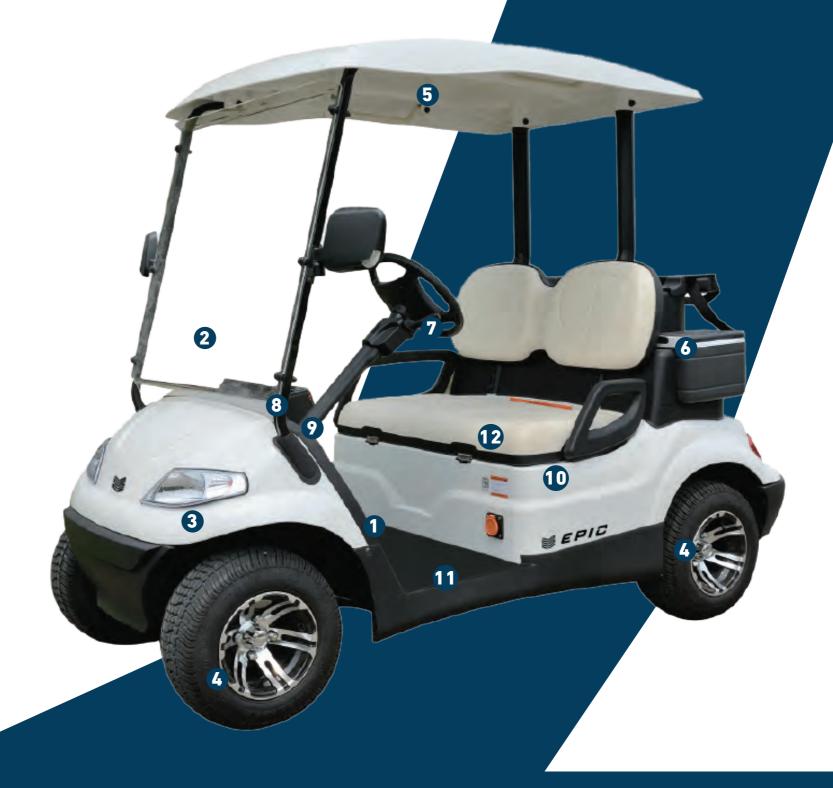

## FEATURES

1 Pedals

Integrating acceleration, brake and parking together. Braking distance is adjustable.

2

**LAMINATED WINDSHIELD** 

UNIQUELY RESISTANT TO THE ELEMENTS AND WILL NOT RUST OR CORRODE OVER TIME

3

**LED HEADLIGHTS** 

HIGH BEAM-LOW BEAM-DAYTIME RUNNING LIGHT-TURN SIGNALS

4

WHEEL

14" ALLOY WHEEL RIMS WITH COLOR MATCHING

5

**INJECTION MOULDED CANOPY** 

UNIQUELY RESISTANT TO THE ELEMENTS AND WILL NOT RUST OR CORRODE OVER TIME 6

TORAGE

AUTOMOTIVE STYLE DASH WITH ROOM FOR MORE ACCESSORIES

7

STEERING WHEEL

AUTOMOTIVE, MULTIFUNCTIONAL STEERING WHEEL

8

USB PORT

USB CHARGERS KEEP YOU CHARGED ON THE GO

9

**DIGITAL SPEEDOMETER** 

WITH EXCELLENT LED WARNING LIGHTS, GAUGES BATTERY POWER, AND SAVES RIDE TIME AND LENGTH 10

**REAR FLIP SEAT** 

THE REAR SEAT ALSO FLIPS OUT TO REVEAL A RUGGED BED TEXTURE AND SPACE FOR MOVING YOUR FAVORITE GEAR

11

COMFORT

UNIQUE STYLE, COMFORT GRIP, AND ENOUGH LEG ROOM TO ENJOY YOUR RIDE AND DRIVING EXPERIENCE 12

2

WIDEST,MOST ERGONOMIC CONTOURED SEAT

STORAGE COMPARTMENT

dual-sized storage compartment, room for more items like keys and mobile devices.

ACCELERATOR / BRAKE PEDAL

The accelerator is on the right. Thebrake is on the left.

**REAR FLIP SEAT** 

Room for 2 to enjoy the ride. The rear seat also flips out to reveal a rugged bed texture and space for moving your favorite gear.

**CANOPY** 

Provides protection against the sun and rain. Its color is consistent with the vehicle body.