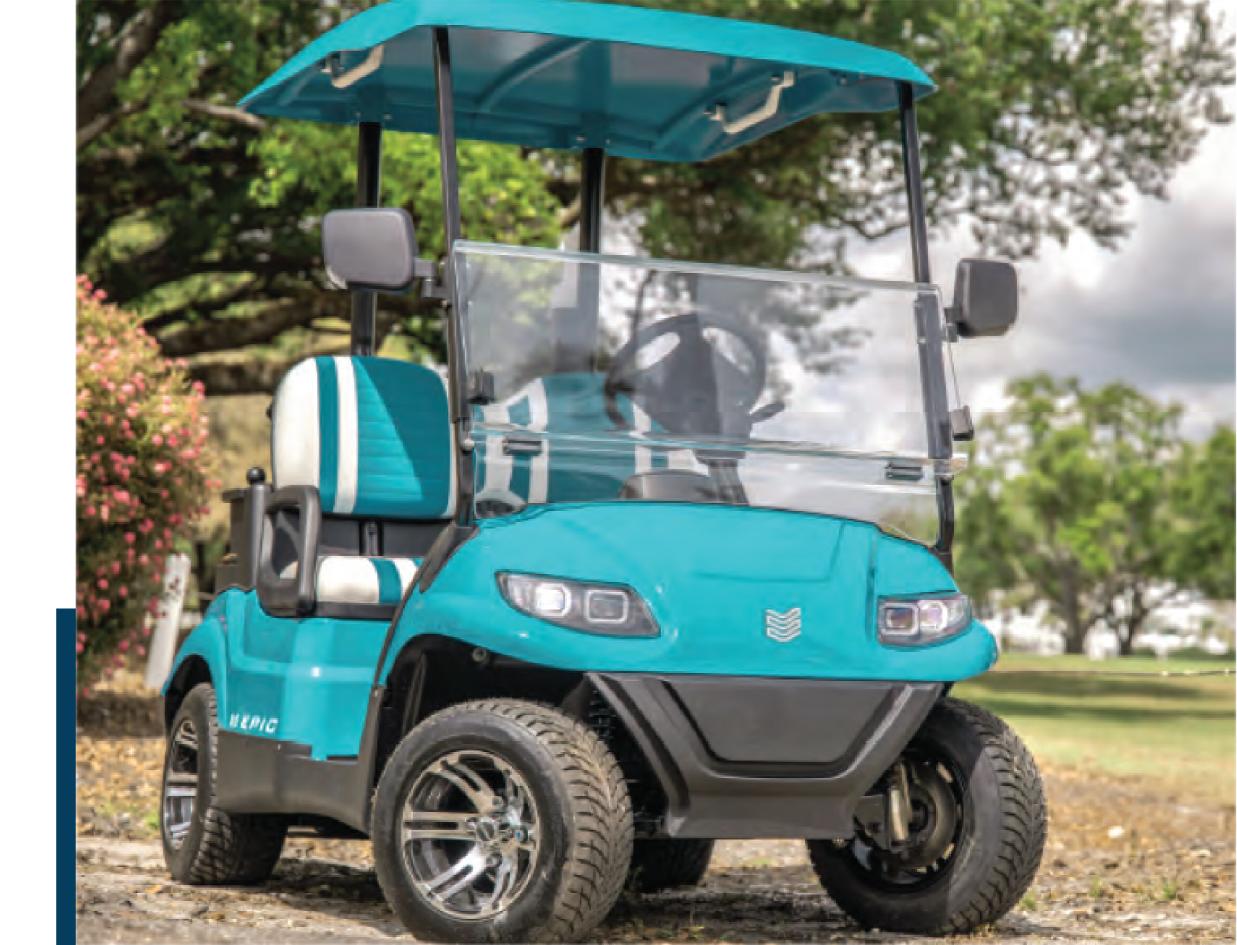

## GIVES YOU QUALITY AND RELIABILE Y

Rediscover the moments that take your breath away with the all-new EXOC-AA1. The EXOC-AA1 has room for 2 to embark on your effortless adventures. With a choice of a Maintenance-Free or Lithium batteries that offers unparalleled power, the EXOC-AA1 electronic cart will take you on a getaway you'll never forget. With the most legroom in the .

Feel the difference the with a quiet drivetrain, premium comfort seating, and boosted acceleration. Cruise down any back road or neighborhood with your favorite tunes playing on our Bluetooth sound system. Completely reliable, totally customizable, the power is in your hands.