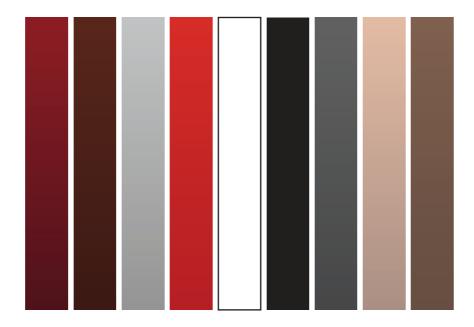

ear seat also flips out to reveal a rugged bed texture and space for moving your favorite gear.



**CANOPY** 

Provides protection against the sun and rain. Its color is consistent with the vehicle body.



#### 1-SEAT SLIDE BAR

Move the seats forward or backward.

#### 3-RETATABLE ARMREST

It can rotate in 90 degree and provide an ergonomic support for your cantilever elbows.

#### 2-BACKREST TILT

Adjust the tilt angle of the backrest. (Customized Feature)

#### **4-SAFETY BELT**

with three-point safety belts in the front seats and two-point safety belts in the rear seats. (Customized Feature)

### **CUSTOMIZE**



Police Lamp



**Music Player** 



Solar Panels



**Battery Tray** 



6-8-12 Volt batteries



**Sunshine Cover** 

## COLOR OPTIONS





#### **LEATHER SEATS COLORS**



## DIMENSIONS

|                                                           |                             |          |                                               | Pov       | /er                                         |                                      |                                      |                            |                            |  |
|-----------------------------------------------------------|-----------------------------|----------|-----------------------------------------------|-----------|---------------------------------------------|--------------------------------------|--------------------------------------|----------------------------|----------------------------|--|
| Motor                                                     | Batteries