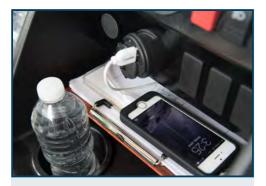

### **DETAILS**

**Dual USB Port** 

With a dual USB port on your carts, you can provide golfers that added touch of keeping their phones charged

**Explicitly Digital SpeedoMeter** 

With Excellent LED warning lights, Gauges battery power, and Saves ride time and length.

STORAGE COMPARTMENT

dual-sized storage compartment, room for more items like keys and mobile devices.

Front and Rear

1080P resolution front camera Wide-angle front (170°) and rear (130°) camera help eliminate the blind spots of your vision