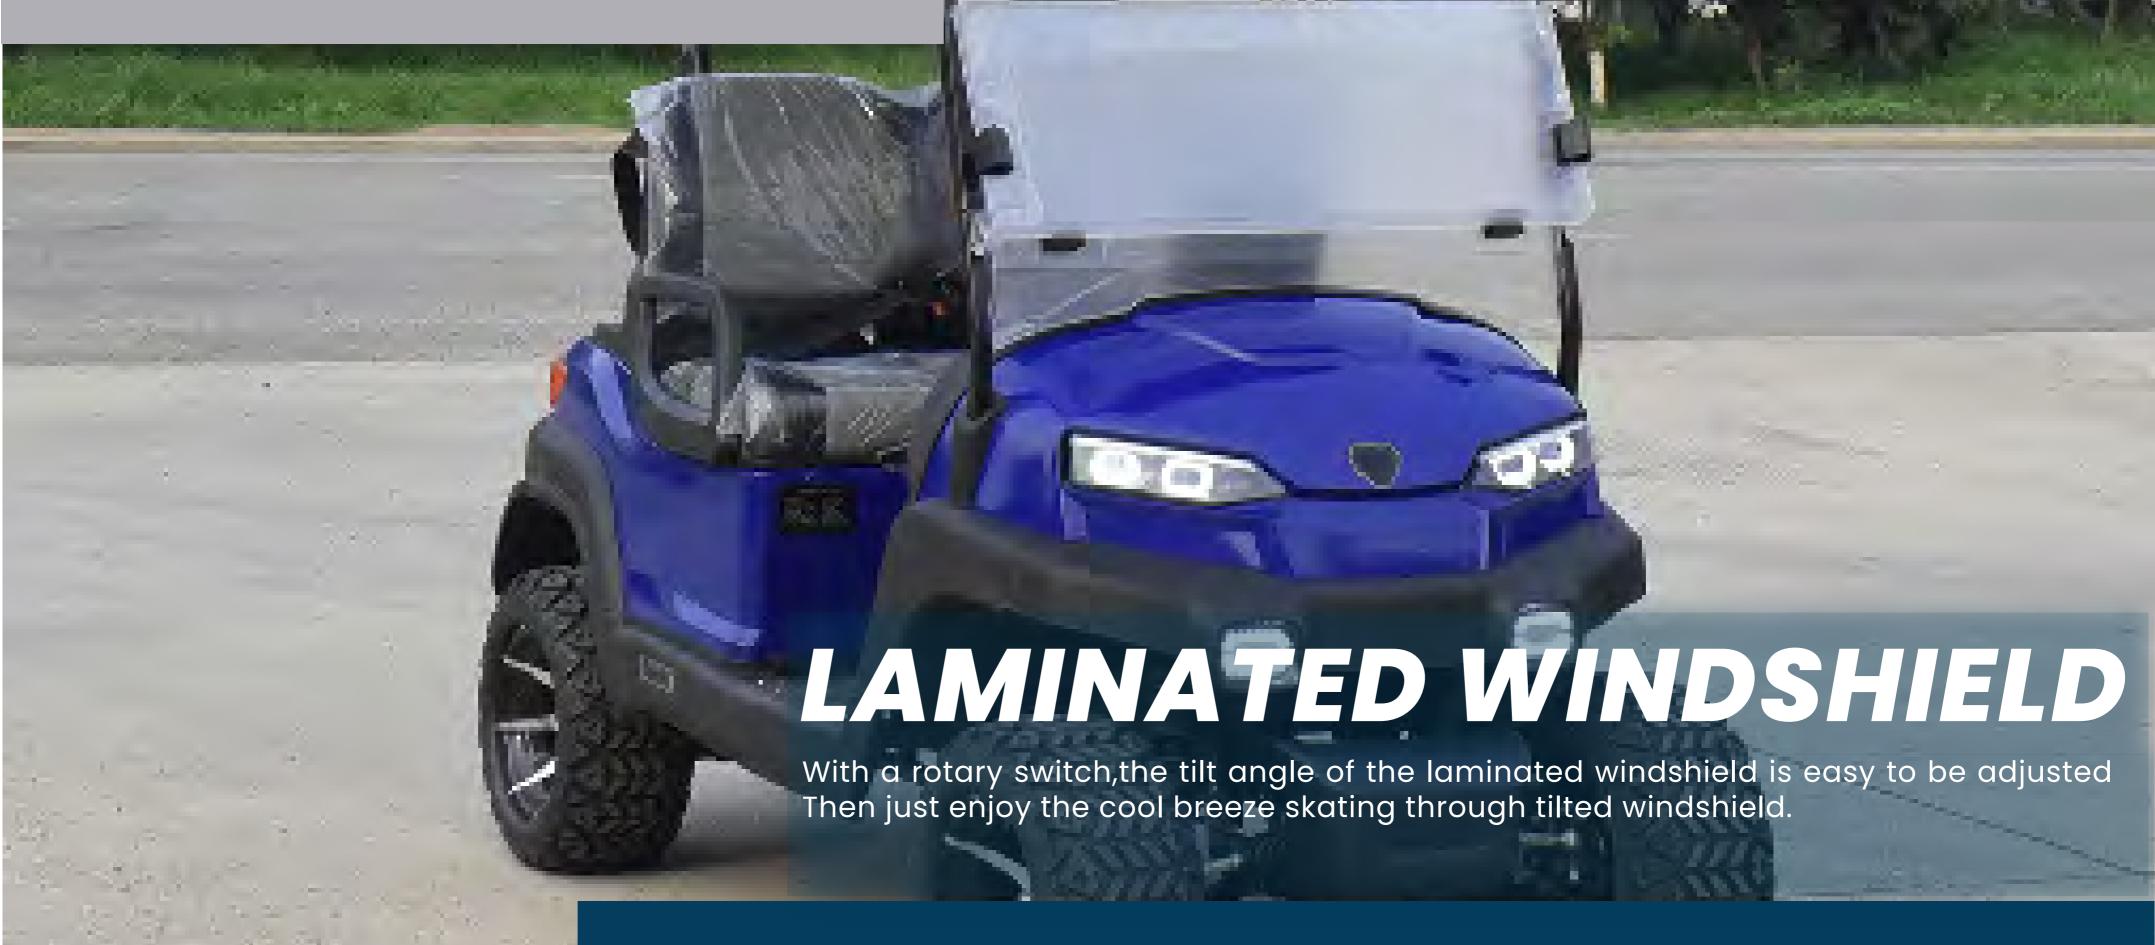

# FEATURES

**Pedals** 

Integrating acceleration, brake and parking together. Braking distance is adjustable.

**LAMINATED WINDSHIELD** 

UNIQUELY RESISTANT TO THE ELEMENTS AND WILL NOT RUST OR CORRODE OVER

**LED HEADLIGHTS** 