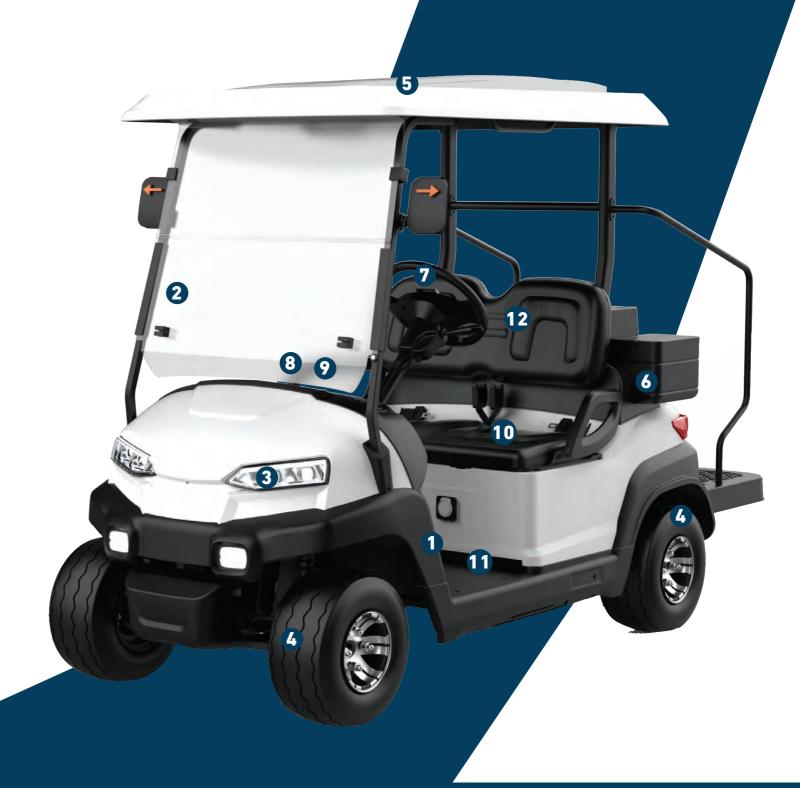

# FEATURES

**Pedals** 

Integrating acceleration, brake and parking together. Braking distance is adjustable.

**LAMINATED WINDSHIELD** 

UNIQUELY RESISTANT TO THE ELEMENTS AND WILL NOT RUST OR CORRODE OVER

**LED HEADLIGHTS** 

HIGH BEAM-LOW BEAM-DAYTIME RUNNING LIGHT-TURN SIGNALS

WHEEL

14" ALLOY WHEEL RIMS WITH COLOR MATCHING

**INJECTION MOULDED CANOPY** 

UNIQUELY RESISTANT TO THE ELEMENTS AND WILL NOT RUST OR CORRODE OVER TIME

AUTOMOTIVE STYLE DASH WITH ROOM FOR MORE ACCESSORIES

**STEERING WHEEL** 

AUTOMOTIVE, MULTIFUNCTIONAL STEERING

**USB PORT** 

USB CHARGERS KEEP YOU CHARGED

**DIGITAL SPEEDOMETER** 

WITH EXCELLENT LED WARNING LIGHTS. GAUGES BATTERY POWER, AND SAVES RIDE TIME AND LENGTH

**REAR FLIP SEAT** 

THE REAR SEAT ALSO FLIPS OUT TO REVEAL A RUGGED BED TEXTURE AND SPACE FOR MOVING YOUR FAVORITE GEAR

UNIQUE STYLE, COMFORT GRIP, AND ENOUGH LEG ROOM TO ENJOY YOUR RIDE AND DRIVING

WIDEST, MOST ERGONOMIC CONTOURED SEAT

**REAR FLIP SEAT** 

Room for 2 to enjoy the ride. The rear seat also flips out to reveal a rugged bed texture and space for moving your favorite gear.

CANOPY

Provides protection against the sun and rain. Its color is consistent with the vehicle body.

#### 1-SEAT SLIDE BAR

Move the seats forward or backward.

#### 3-RETATABLE ARMREST

It can rotate in 90 degree and provide an ergonomic support for your cantilever elbows.

#### 2-BACKREST TILT

Adjust the tilt angle of the backrest. (Customized Feature)

#### 4-SAFETY BELT

with three-point safety belts in the front seats and two-point safety belts in the rear seats. (Customized Feature)