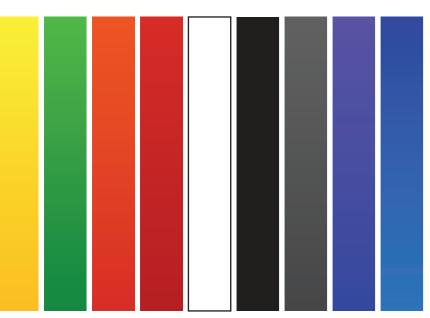

SEAT** 

Room for 2 to enjoy the ride. The rear seat also flips out to reveal a rugged bed texture and space for moving your favorite gear.



CANOPY

Provides protection against the sun and rain. Its color is consistent with the vehicle body.



#### 1-SEAT SLIDE BAR

Move the seats forward or backward.

#### 3-RETATABLE ARMREST

It can rotate in 90 degree and provide an ergonomic support for your cantilever elbows.

#### 2-BACKREST TILT

Adjust the tilt angle of the backrest. (Customized Feature)

#### 4-SAFETY BELT

with three-point safety belts in the front seats and two-point safety belts in the rear seats. (Customized Feature)

## **CUSTOMIZE**



Police Lamp



**Music Player** 



Solar Panels



**Battery Tray** 



6-8-12 Volt batteries



**Sunshine Cover** 

# COLOR OPTIONS





### **LEATHER SEATS COLORS**



# DIMENSIONS

|                                                           |                             |          |                                               | Pov   | /er                                         |              |        |                                      |                      |                             |  |
|-----------------------------------------------------------|-----------------------------|----------|-----------------------------------------------|-------|---------------------------------------------|--------------|--------|--------------------------------------|----------------------|-----------------------------|--|
| Motor                                                     | Batteries                   |          | C