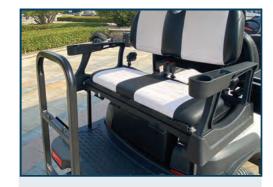

**REAR FLIP SEAT** 

THE REAR SEAT ALSO FLIPS OUT TO REVEAL A RUGGED BED TEXTURE AND SPACE FOR MOVING YOUR FAVORITE GEAR

UNIQUE STYLE, COMFORT GRIP, AND ENOUGH LEG ROOM TO ENJOY YOUR RIDE AND DRIVING

WIDEST, MOST ERGONOMIC CONTOURED SEAT

**REAR FLIP SEAT** 

Room for 2 to enjoy the ride. The rear seat also flips out to reveal a rugged bed texture and space for moving your favorite gear.

CANOPY

Provides protection against the sun and rain. Its color is consistent with the vehicle body.

#### 1-SEAT SLIDE BAR

Move the seats forward or backward.

#### 3-RETATABLE ARMREST

It can rotate in 90 degree and provide an ergonomic support for your cantilever elbows.

#### 2-BACKREST TILT

Adjust the tilt angle of the backrest. (Customized Feature)

#### 4-SAFETY BELT

with three-point safety belts in the front seats and two-point safety belts in the rear seats. (Customized Feature)