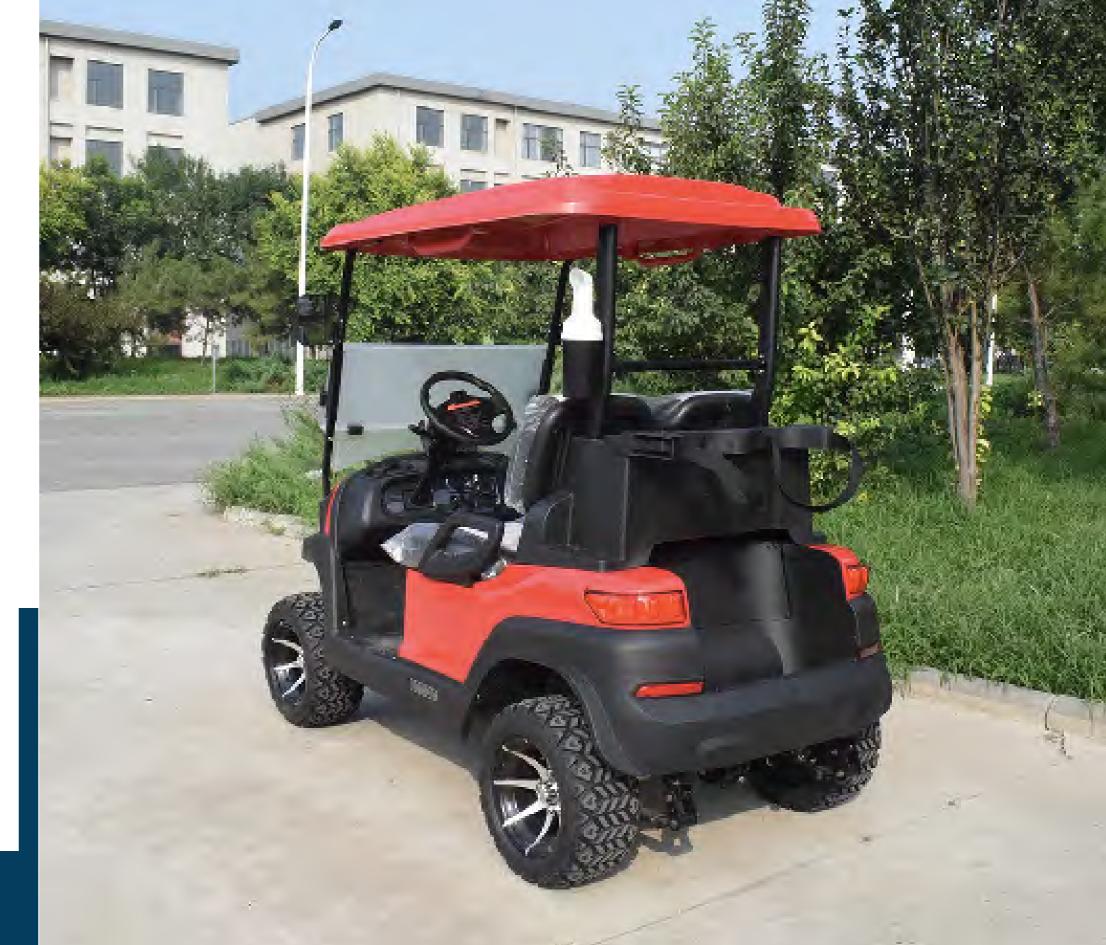

**ROYAL-2** 

EXTRAORDINARY CART

**REAR FLIP SEAT** 

Room for 2 to enjoy the ride. The rear seat also flips out to reveal a rugged bed texture and space for moving your favorite gear.

CANOPY

Provides protection against the sun and rain. Its color is consistent with the vehicle body.