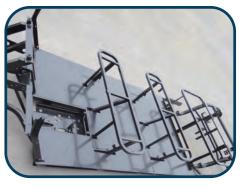

**REAR FLIP SEAT** 

Room for 2 to enjoy the ride. The rear seat also flips out to reveal a rugged bed texture and space for moving your favorite gear.

CANOPY

Provides protection against the sun and rain. Its color is consistent with the vehicle body.