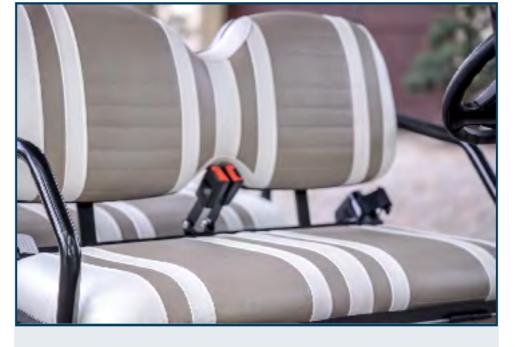

#### 1-SEAT SLIDE BAR

Move the seats forward or backward.

#### 3-RETATABLE ARMREST

It can rotate in 90 degree and provide an ergonomic support for your cantilever elbows.

#### 2-BACKREST TILT

Adjust the tilt angle of the backrest. (Customized Feature)

#### 4-SAFETY BELT

with three-point safety belts in the front seats and two-point safety belts in the rear seats. (Customized Feature)