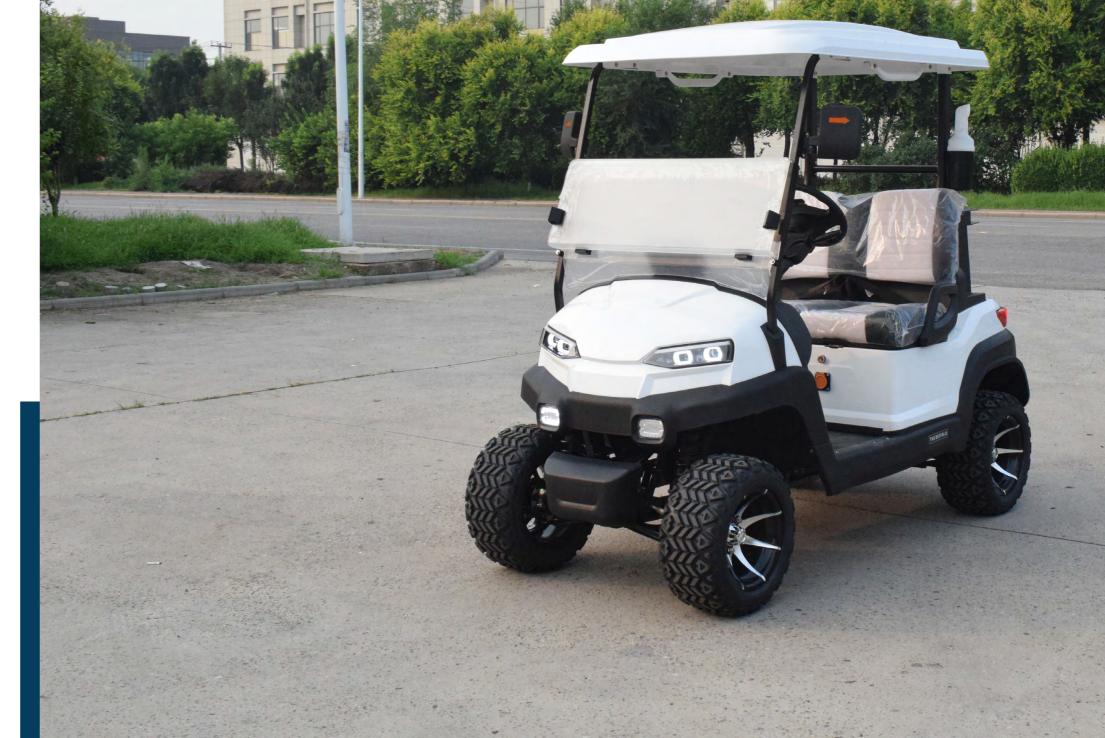

HIGH BEAM-LOW BEAM-DAYTIME RUNNING LIGHT-TURN SIGNALS

WHEEL

14" ALLOY WHEEL RIMS WITH COLOR MATCHING

**INJECTION MOULDED CANOPY** 

UNIQUELY RESISTANT TO THE ELEMENTS AND WILL NOT RUST OR CORRODE OVER TIME

AUTOMOTIVE STYLE DASH WITH ROOM FOR MORE ACCESSORIES

**STEERING WHEEL** 

AUTOMOTIVE, MULTIFUNCTIONAL STEERING

**USB PORT** 

USB CHARGERS KEEP YOU CHARGED

**DIGITAL SPEEDOMETER** 

WITH EXCELLENT LED WARNING LIGHTS. GAUGES BATTERY POWER, AND SAVES RIDE TIME AND LENGTH

**REAR FLIP SEAT** 

THE REAR SEAT ALSO FLIPS OUT TO REVEAL A RUGGED BED TEXTURE AND SPACE FOR MOVING YOUR FAVORITE GEAR

UNIQUE STYLE, COMFORT GRIP, AND ENOUGH LEG ROOM TO ENJOY YOUR RIDE AND DRIVING

WIDEST, MOST ERGONOMIC CONTOURED SEAT