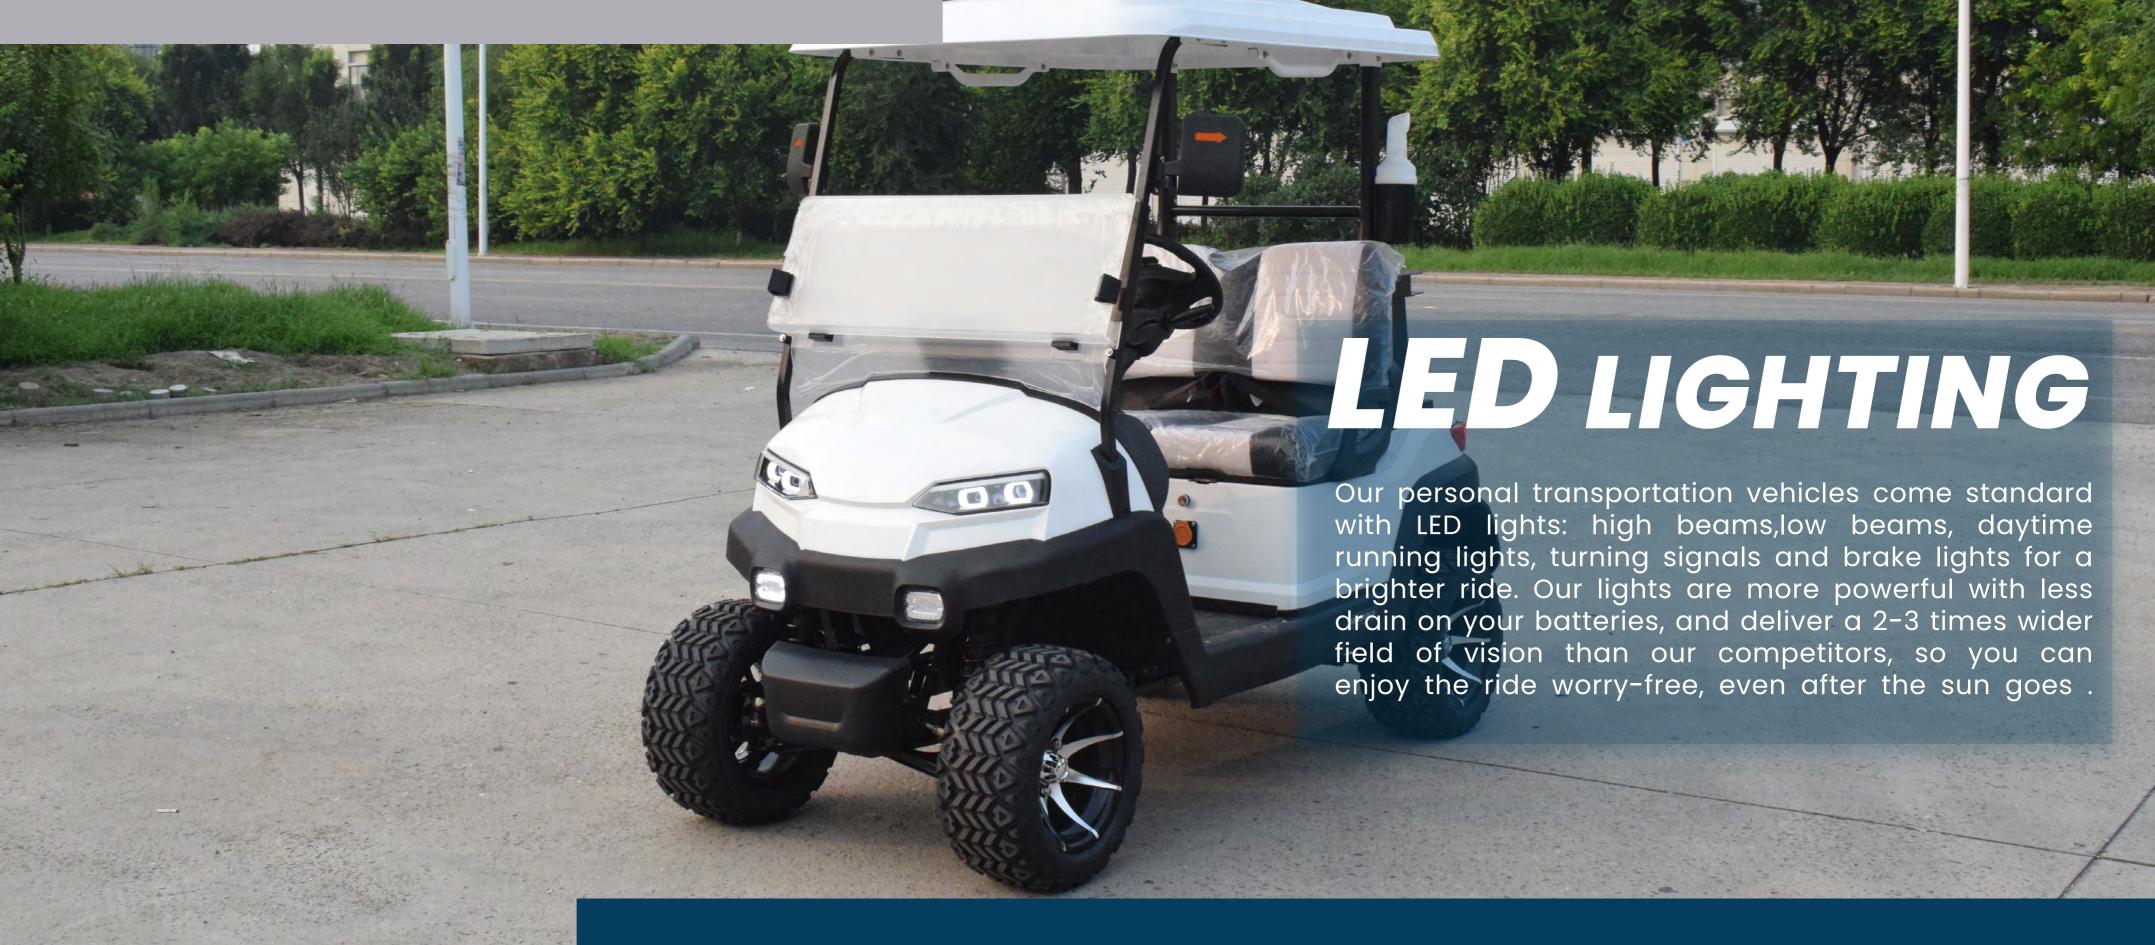

HIGH BEAM-LOW BEAM-DAYTIME RUNNING LIGHT-TURN SIGNALS

WHEEL

14" ALLOY WHEEL RIMS WITH COLOR MATCHING

**INJECTION MOULDED CANOPY** 

UNIQUELY RESISTANT TO THE ELEMENTS AND WILL NOT RUST OR CORRODE OVER TIME