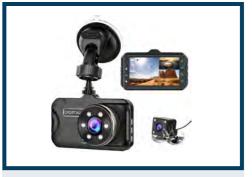

STORAGE COMPARTMENT

dual-sized storage compartment, room for more items like keys and mobile devices.

Front and Rear

1080P resolution front camera Wide-angle front (170°) and rear (130°) camera help eliminate the blind spots of your vision